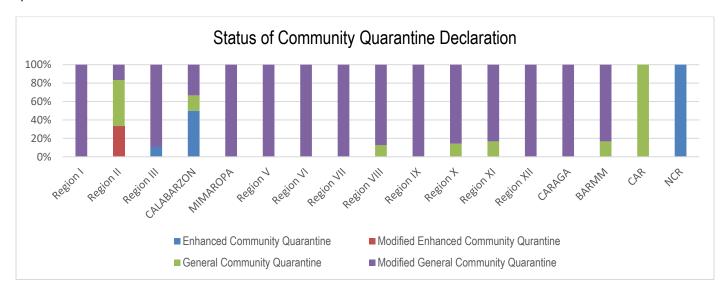

### **PREVENT**

PREVENT enables to change mindsets and behaviors to advocate for a shared responsibility in ensuring compliance to minimum public health standards and protocols and address stigma and division in the communities, workplaces, schools. To implement the PREVENT strategy, community quarantine declarations are made in various localities, enforcing stricter regulations and disease preventive measures particular for areas with high cases. Status of community quarantine declarations is summarized as follows: