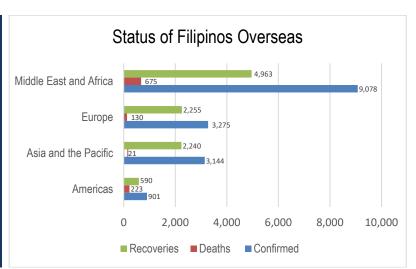

# MANAGEMENT OF RETURNING OVERSEAS FILIPINOS

Returning Overseas Filipinos are provided with assistance by facilitating their arrival from different points of origin abroad until their return to their respective homes, and attend to their medical and social needs, in order to give them comfort, ensure their safety, and prevent the spread of COVID-19. The following is the summary of ROFs

983,529 561,367

Total ROFs Arrivals Total Hatid Probinsya Services Provided

For the Chairperson, NDRRMC:

(SGD.) UNDERSECRETARY RICARDO B JALAD Executive Director, NDRRMC and Administrator, OCD

REFERENCES: Reports from World Health Organization Office of Civil Defense Department of Health