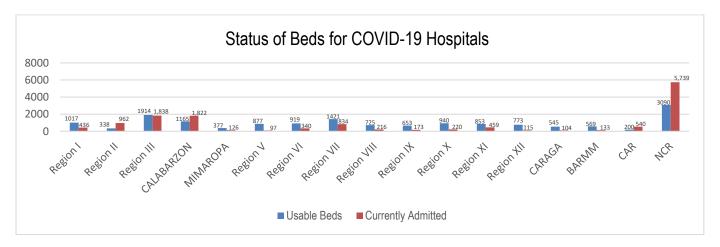

# **TREAT**

For the TREAT strategy, One Hospital Command has been established to facilitate centralized referral system. Further, wards, isolation and intensive care units are in operation to provide treatment services for COVID-19 positives. The occupancy rate for all beds dedicated to COVID-19 (Ward, Isolation, Intensive Care) among reporting hospitals is summarized as follows.