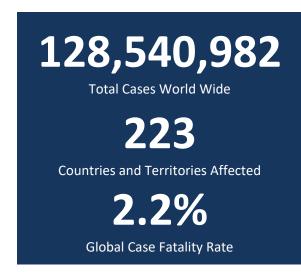

#### REPUBLIC OF THE PHILIPPINES

# NATIONAL DISASTER RISK REDUCTION AND MANAGEMENT COUNCIL

National Disaster Risk Reduction and Management Center, Camp Aguinaldo, Quezon City, Philippines

NATIONAL TASK FORCE

# CORONAVIRUS DISEASE-2019 SITUATIONAL REPORT NO. 366

Issued on 1200H, 02 April 2021 Report Coverage: 01 April 2021

# **GLOBAL SITUATION**





# PHILIPPINE SITUATION

|        | TOTAL   | NEW     | REMARKS                         |
|--------|---------|---------|---------------------------------|
| TOTAL  | 771,497 | +15,310 |                                 |
| CASES  | 771,437 | 113,310 |                                 |
| ACTIVE | 153,809 |         | 10 00/ Davidinia Data           |
| CASES  | 155,605 | -       | 19.9% Positivity Rate           |
| DEATHS | 13,320  | +17     | 1.73% Case Fatality Rate        |
| RECOVE | 604.369 | +434    | 70 20/ 6 5 5                    |
| RIES   | 604,368 | T434    | <b>78.3%</b> Case Recovery Rate |



# P-D-I-T-R STRATEGY

With reference to the National Action Plan (NAP) for COVID-19, the National Task Force is intensifying efforts to PREVENT the spread of the COVID-19, TEST individ