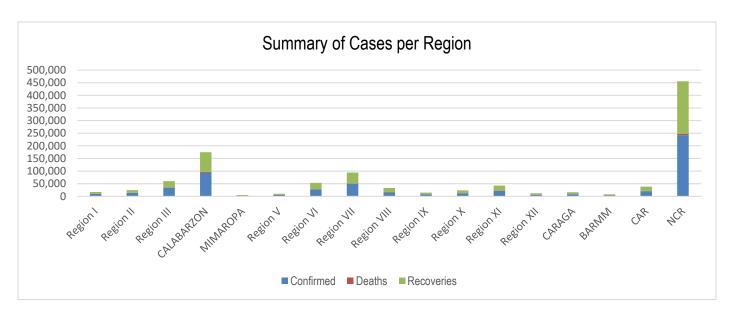

# PHILIPPINE SITUATION

|        | TOTAL   | NEW     | REMARKS                         |
|--------|---------|---------|---------------------------------|
| TOTAL  | 771,497 | +15,310 |                                 |
| CASES  | 771,437 | 113,310 |                                 |
| ACTIVE | 153,809 |         | 10 00/ Davidinia Data           |
| CASES  | 155,605 | -       | 19.9% Positivity Rate           |
| DEATHS | 13,320  | +17     | 1.73% Case Fatality Rate        |
| RECOVE | 604.369 | +434    | 70 20/ 6 5 5                    |
| RIES   | 604,368 | T434    | <b>78.3%</b> Case Recovery Rate |