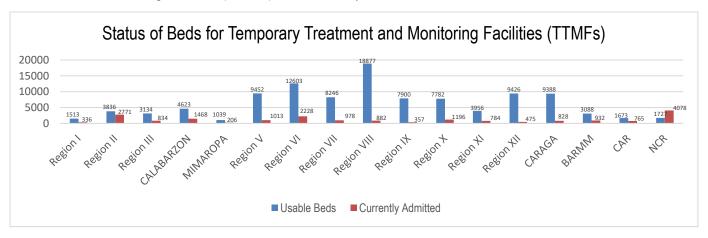

# **ISOLATE**

Isolate involves implementation of measures to separate those identified as exposed and confirmed cases and provide medical interventions to further prevent the spread of the disease. This strategy involves setting up of Temporary Treatment and Monitoring Facilities (TTMFs). The summary of TTMFs established is as follows: