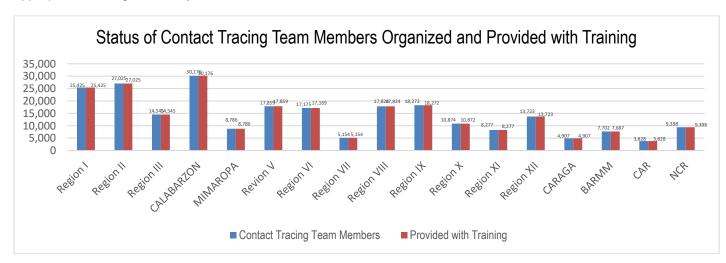

# DETECT

DETECT entails active screening of those presenting with signs and symptoms of COVID-19 in the community as well as other disease surveillance activities. For this purpose, contact tracing teams have been organized and provided with appropriate training. Summary is as follows: