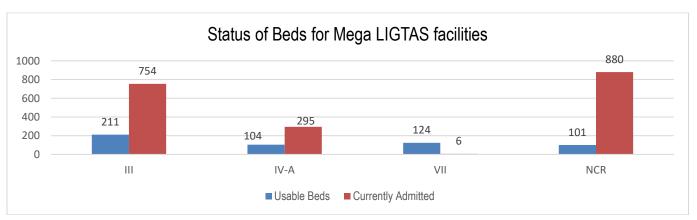

Aside from the TTMFs, Mega LIGTAS facilities have also been established. The summary of occupancies for the Mega LIGTAS facilities is as follows: