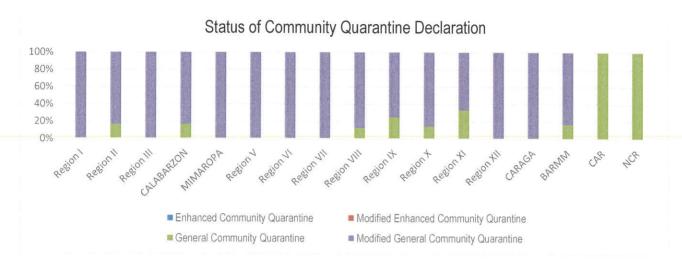

### PREVENT

PREVENT enables to change mindsets and behaviors to advocate for a shared responsibility in ensuring compliance to minimum public health standards and protocols and address stigma and division in the communities, workplaces, schools. To implement the PREVENT strategy, community quarantine declarations are made in various localities, enforcing stricter regulations and disease preventive measures particular for areas with high cases. Status of community quarantine declarations is summarized as follows:

# Community Quarantine Declaration per LGU As of 26 February 2021

| PROVINCE/ CHARTERED CITY / MUNICIPALITY          | COMMUNITY QUARANTINE<br>DECLARATION<br>(ECQ, MECQ, GCQ, MGCQ) | EFFECTIVITY DATE                      |
|--------------------------------------------------|---------------------------------------------------------------|---------------------------------------|
| NCR                                              | 000                                                           | 04.00 5.1                             |
| Caloocan                                         | GCQ                                                           | 01-28 February 2021                   |
| Malabon                                          | GCQ                                                           | 01-28 February 2021                   |
| Navotas                                          | GCQ                                                           | 01-28 February 2021                   |
| Valenzuela                                       | GCQ                                                           | 01-28 February 2021                   |
| Pasig                                            | GCQ                                                           | 01-28 February 2021                   |
| Pateros                                          | GCQ                                                           | 01-28 February 2021                   |
| Marikina<br>———————————————————————————————————— | GCQ                                                           | 01-28 February 2021                   |
| Taguig                                           | GCQ                                                           | 01-28 February 2021                   |
| Quezon City                                      | GCQ                                                           | 01-28 February 2021                   |
| Manila                                           | GCQ                                                           | 01-28 February 2021                   |
| Makati                                           | GCQ                                                           | 01-28 February 2021                   |
| Mandaluyong                                      | GCQ                                                           | 01-28 February 2021                   |
| San Juan                                         | GCQ                                                           | 01-28 February 2021                   |
| Muntinlupa                                       | GCQ                                                           | 01-28 February 2021                   |
| Paranaque                                        | GCQ                                                           | 01-28 February 2021                   |
| Las Pinas                                        | GCQ                                                           | 01-28 February 2021                   |
| Pasay                                            | GCQ                                                           | 01-28 February 2021                   |
| CAR                                              |                                                               |                                       |
| Abra                                             | GCQ                                                           | 01-28 February 2021                   |
| Apayao                                           | GCQ                                                           | 01-28 February 2021                   |
| Benguet                                          | GCQ                                                           | 01-28 February 2021                   |
| Ifugao                                           | GCQ                                                           | 01-28 February 2021                   |
| Kalinga                                          | GCQ                                                           | 01-28 February 2021                   |
| Mt. Province                                     | GCQ                                                           | 01-28 February 2021                   |
| Baguio City                                      | GCQ                                                           | 01-28 February 2021                   |
| Region I                                         | - 3 - 3                                                       |                                       |
| La Union                                         | MGCQ                                                          | 01-28 February 2021                   |
| Pangasinan                                       | MGCQ                                                          | 01-28 February 2021                   |
| llocos Sur                                       | MGCQ                                                          | 01-28 February 2021                   |
| Ilocos Norte                                     | MGCQ                                                          | 01-28 February 2021                   |
| Dagupan City                                     | MGCQ                                                          | 01-28 February 2021                   |
| Region II                                        | IVICOQ                                                        | 01 201 Oblidary 2021                  |
| Batanes                                          | MGCQ                                                          | 01-28 February 2021                   |
| Cagayan                                          | MGCQ                                                          | 01-28 February 2021                   |
| Isabela                                          | MGCQ                                                          | 01-28 February 2021                   |
|                                                  | GCQ                                                           | , , , , , , , , , , , , , , , , , , , |
| Santiago City                                    |                                                               | 01-28 February 2021                   |
| Quirino                                          | MGCQ                                                          | 01-28 February 2021                   |
| Nueva Vizcaya                                    | MGCQ                                                          | 01-28 February 2021                   |
| Region III                                       |                                                               |                                       |

Source: Memo from the Executive Secretary on Community Quarantine Classification dated 29 January 2021