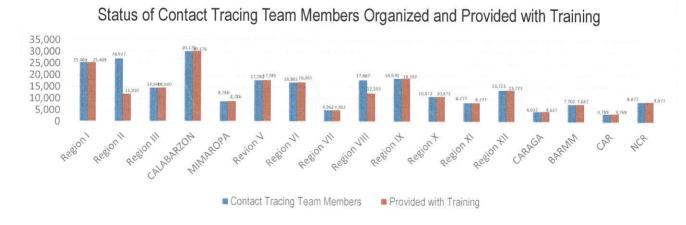

### **DETECT**

DETECT entails active screening of those presenting with signs and symptoms of COVID-19 in the community as well as other disease surveillance activities. For this purpose, contact tracing teams have been organized and provided with appropriate training. Summary is as follows: