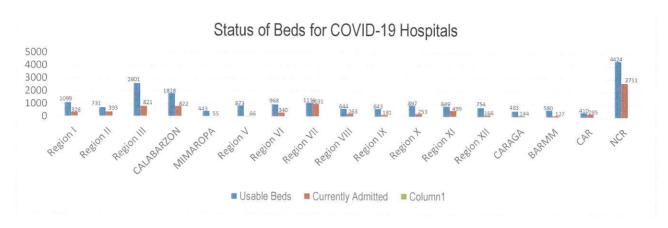

### TREAT

For the TREAT strategy, One Hospital Command has been established to facilitate centralized referral system. Further, wards, isolation and intensive care units are in operation to provide treatment services for COVID-19 positives. The occupancy rate for all beds dedicated to COVID-19 (Ward, Isolation, Intensive Care) among reporting hospitals is summarized as follows.