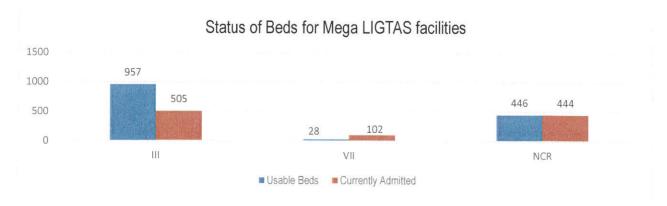

Aside from the TTMFs, Mega LIGTAS facilities have also been established. The summary of occupancies for the Mega LIGTAS facilities is as follows: