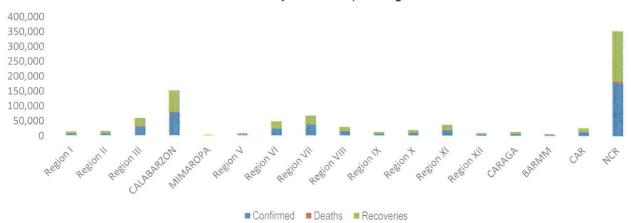

r Risk Reduction and Management Center, Camp Aguinaldo, Quezon City, Philippines

NATIONAL TASK FORCE

## CORONAVIRUS DISEASE-2019 SITUATIONAL REPORT NO. 332

Issued on 1200H, 27 February 2021 Report Coverage: 26 February 2021

### **GLOBAL SITUATION**

112,649,371
Total Cases World Wide
223
Countries and Territories Affected
2.2%
Global Case Fatality Rate



### PHILIPPINE SITUATION

|              | TOTAL   | NEW    | REMARKS                  |
|--------------|---------|--------|--------------------------|
| TOTAL CASES  | 574,247 | +2,921 |                          |
| ACTIVE CASES | 37,093  | +1,797 |                          |
| DEATHS       | 12,289  | +42    | 2.14% Case Fatality Rate |
| RECOVERIES   | 524,865 | +293   | 91.4% Case Recovery Rate |

### Summary of Cases per Region



### P-D-I-T-R STRATEGY

With reference to the National Action Plan (NAP) for COVID-19, the National Task Force is intensifying efforts to PREVENT the spread of the COVID-19, TEST individuals and communities, ISOLATE those that are identified to be confirmed cases, TREAT and provide with appropriate health care, and REINTEGRATE them back to the community.

### PREVENT

PREVENT enables to change mindsets and behaviors to advocate for a shared responsibility in ensuring compliance to minimum public health standards and protocols and address stigma and division in the communities, workplaces, schools. To implement the PREVENT strategy, community quarantine declarations are made in various localities, enforcing stricter regulations and disease preventive measures particular for areas with hig