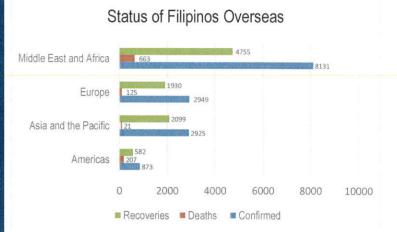

### MANAGEMENT OF RETURNING OVERSEAS FILIPINOS

Returning Overseas Filipinos are provided with assistance by facilitating their arrival from different points of origin abroad until their return to their respective homes, and attend to their medical and social needs, in order to give them comfort, ensure their safety, and prevent the spread of COVID-19. The following is the summary of ROFs

880,183

**Total ROFs Arrivals** 

509,434

**Total Hatid Probinsya Services Provided** 

For the Chairperson, NDRRMC:

UNDERSECRETARY RICARDO B JALAD
Executive Director, NDRRMC and
Administrator, OCD

REFERENCES: Reports from: World Health Organization Office of Civil Defense Department of Health