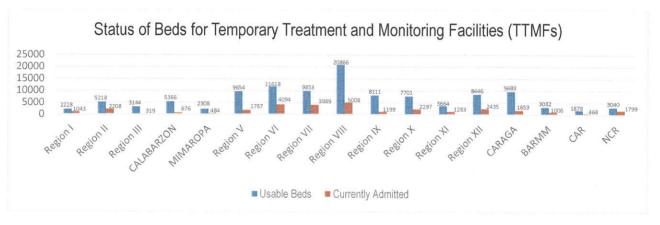

### **ISOLATE**

Isolate involves implementation of measures to separate those identified as exposed and confirmed cases and provide medical interventions to further prevent the spread of the disease. This strategy involves setting up of Temporary Treatment and Monitoring Facilities (TTMFs). The summary of TTMFs established is as follows: