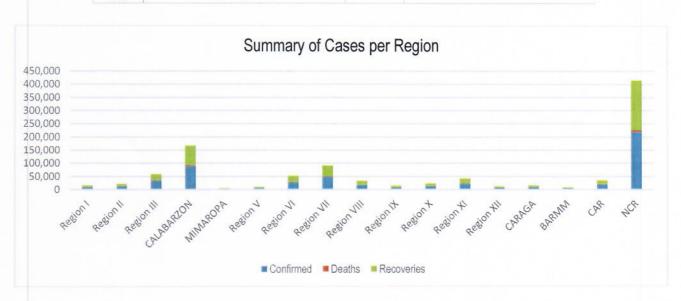

#### PHILIPPINE SITUATION

|                 | TOTAL   | NEW    | REMARKS                  |
|-----------------|---------|--------|--------------------------|
| TOTAL<br>CASES  | 702,856 | +9,838 |                          |
| ACTIVE<br>CASES | 109,018 | -      | 15.5% Positivity Rate    |
| DEATHS          | 13,149  | +54    | 1.87% Case Fatality Rate |
| RECOVE<br>RIES  | 580,689 | +663   | 82.6% Case Recovery Rate |