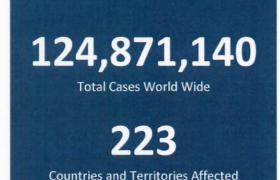

#### REPUBLIC OF THE PHILIPPINES

### NATIONAL DISASTER RISK REDUCTION AND MANAGEMENT COUNCIL

National Disaster Risk Reduction and Management Center, Camp Aguinaldo, Quezon City, Philippines

NATIONAL TASK FORCE

## CORONAVIRUS DISEASE-2019 SITUATIONAL REPORT NO. 359

Issued on 1200H, 26 March 2021 Report Coverage: 25 March 2021

#### **GLOBAL SITUATION**





Source: WHO COVID-19 Dashboard as of 26 March 2021

#### PHILIPPINE SITUATION

|                 | TOTAL   | NEW    | REMARKS                  |
|-----------------|---------|--------|--------------------------|
| TOTAL<br>CASES  | 702,856 | +9,838 |                          |
| ACTIVE<br>CASES | 109,018 | -      | 15.5% Positivity Rate    |
| DEATHS          | 13,149  | +54    | 1.87% Case Fatality Rate |
| RECOVE<br>RIES  | 580,689 | +663   | 82.6% Case Recovery Rate |



#### P-D-I-T-R STRATEGY

With reference to the National Action Plan (NAP) for COVID-19, the National Task Force is intensifying efforts to PREVENT the spread of the COVID-19, TEST individuals and communities, ISOLATE those that are identified to be confirmed cases, TREAT and provide with appropriate health care, and