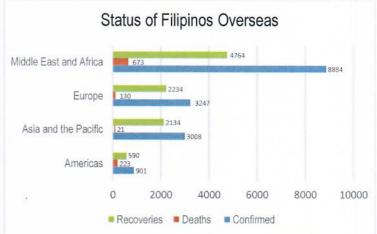

#### MANAGEMENT OF RETURNING OVERSEAS FILIPINOS

Returning Overseas Filipinos are provided with assistance by facilitating their arrival from different points of origin abroad until their return to their respective homes, and attend to their medical and social needs, in order to give them comfort, ensure their safety, and prevent the spread of COVID-19. The following is the summary of ROFs

969,840

**Total ROFs Arrivals** 

552,572

Total Hatid Probinsya Services Provided

For the Chairperson, NDRRMC:

UNDERSECRETARY RICARDO B JALAD Executive Director, NDRRMC and Administrator, OCD

REFERENCES: Reports from World Health Organization