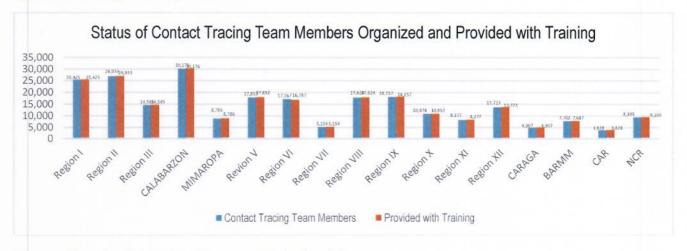

#### DETECT

DETECT entails active screening of those presenting with signs and symptoms of COVID-19 in the community as well as other disease surveillance activities. For this purpose, contact tracing teams have been organized and provided with appropriate training. Summary is as follows:

The overall results of contact tracing are summarized as follows:

1:6 99.61% 2,728,648

Case: Close Contacts Ratio Contact Tracing Done for All Close Contacts of Confirmed Cases Contacts Profiled

Also, part of DETECT strategy is the enhancement of the COVID-19 testing capacities of the country. For this purpose, testing laboratories are setup and provided with appropriate licensing. The summary is as follows: