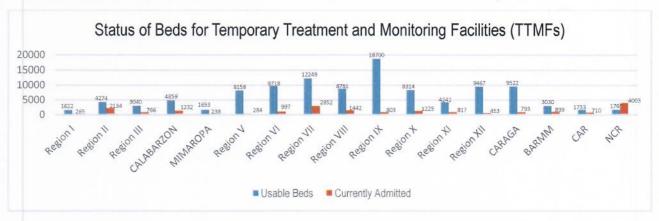

#### **ISOLATE**

Isolate involves implementation of measures to separate those identified as exposed and confirmed cases and provide medical interventions to further prevent the spread of the disease. This strategy involves setting up of Temporary Treatment and Monitoring Facilities (TTMFs). The summary of TTMFs established is as follows: