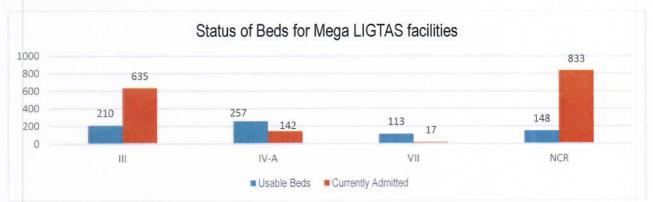

Aside from the TTMFs, Mega LIGTAS facilities have also been established. The summary of occupancies for the Mega LIGTAS facilities is as follows: