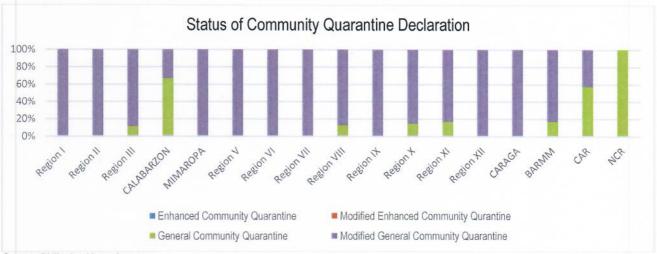

#### **PREVENT**

PREVENT enables to change mindsets and behaviors to advocate for a shared responsibility in ensuring compliance to minimum public health standards and protocols and address stigma and division in the communities, workplaces, schools. To implement the PREVENT strategy, community quarantine declarations are made in various localities, enforcing stricter regulations and disease preventive measures particular for areas with high cases. Status of community quarantine declarations is summarized as follows:

## Community Quarantine Declaration per LGU As of 25 March 2021

| PROVINCE/ CHARTERED CITY / MUNICIPALITY  NCR | COMMUNITY QUARANTINE<br>DECLARATION<br>(ECQ, MECQ, GCQ, MGCQ) | EFFECTIVITY DATE                                 |  |  |  |
|----------------------------------------------|---------------------------------------------------------------|--------------------------------------------------|--|--|--|
| Caloocan                                     | GCQ                                                           | 01 March 04 April 2021                           |  |  |  |
| Malabon                                      |                                                               | 01 March-04 April 2021                           |  |  |  |
| Navotas                                      | GCQ<br>GCQ                                                    | 01 March-04 April 2021                           |  |  |  |
| Valenzuela                                   | GCQ                                                           | 01 March-04 April 2021<br>01 March-04 April 2021 |  |  |  |
| Pasig                                        | GCQ                                                           | 01 March-04 April 2021                           |  |  |  |
| Pateros                                      | GCQ                                                           | 01 March-04 April 2021                           |  |  |  |
| Marikina                                     | GCQ                                                           | 01 March-04 April 2021                           |  |  |  |
| Taguig                                       | GCQ                                                           | 01 March-04 April 2021                           |  |  |  |
| Quezon City                                  | GCQ                                                           | 01 March-04 April 2021                           |  |  |  |
| Manila                                       | GCQ                                                           | 01 March-04 April 2021                           |  |  |  |
| Makati                                       | GCQ                                                           | 01 March-04 April 2021                           |  |  |  |
| Mandaluyong                                  | GCQ                                                           | 01 March-04 April 2021                           |  |  |  |
| San Juan                                     | GCQ                                                           | 01 March-04 April 2021                           |  |  |  |
| Muntinlupa                                   | GCQ                                                           | 01 March-04 April 2021                           |  |  |  |
| Paranaque                                    | GCQ                                                           | 01 March-04 April 2021                           |  |  |  |
| Las Pinas                                    | GCQ                                                           | 01 March-04 April 2021                           |  |  |  |
| Pasay                                        | GCQ                                                           | 01 March-04 April 2021                           |  |  |  |
| CAR                                          |                                                               | ·                                                |  |  |  |
| Abra                                         | MGCQ                                                          | 01-31 March 2021                                 |  |  |  |
| Apayao                                       | GCQ                                                           | 01-31 March 2021                                 |  |  |  |
| Benguet                                      | MGCQ                                                          | 01-31 March 2021                                 |  |  |  |
| Ifugao                                       | MGCQ                                                          | 01-31 March 2021                                 |  |  |  |
| Kalinga                                      | GCQ                                                           | 01-31 March 2021                                 |  |  |  |
| Mt. Province                                 | GCQ                                                           | 01-31 March 2021                                 |  |  |  |
| Baguio City                                  | GCQ                                                           | 01-31 March 2021                                 |  |  |  |
| Region I                                     |                                                               |                                                  |  |  |  |
| La Union                                     | MGCQ                                                          | 01-31 March 2021                                 |  |  |  |
| Pangasinan                                   | MGCQ                                                          | 01-31 March 2021                                 |  |  |  |
| llocos Sur                                   | MGCQ                                                          | 01-31 March 2021                                 |  |  |  |
| llocos Norte                                 | MGCQ                                                          | 01-31 March 2021                                 |  |  |  |
| Dagupan City                                 | MGCQ                                                          | 01-31 March 2021                                 |  |  |  |
| Region II                                    |                                                               |                                                  |  |  |  |
| Batanes                                      | MGCQ                                                          | 01-31 March 2021                                 |  |  |  |
| Cagayan                                      | MGCQ                                                          | 01-31 March 2021                                 |  |  |  |
| Isabela                                      | MGCQ                                                          | 01-31 March 2021                                 |  |  |  |
| Santiago City                                | MGCQ                                                          | 01-31 March 2021                                 |  |  |  |
| Quirino                                      | MGCQ                                                          | 01-31 March 2021                                 |  |  |  |
| Nueva Vizcaya                                | MGCQ                                                          | 01-31 March 2021                                 |  |  |  |
| Region III                                   |                                                               |                                                  |  |  |  |
| Aurora                                       | MGCQ                                                          | 01-31 March 2021                                 |  |  |  |
| Bataan                                       | MGCQ                                                          | 01-31 March 2021                                 |  |  |  |
| Bulacan                                      | GCQ                                                           | 22 March-04 April 2021                           |  |  |  |
| Nueva Ecija                                  | MGCQ                                                          | 01-31 March 2021                                 |  |  |  |
| Pampanga                                     | MGCQ                                                          | 01-31 March 2021                                 |  |  |  |
| Tarlac                                       | MGCQ                                                          | 01-31 March 2021                                 |  |  |  |
| Zambales                                     | MGCQ                                                          | 01-31 March 2021                                 |  |  |  |
| Angeles City                                 | MGCQ                                                          | 01-31 March 2021                                 |  |  |  |
| Olongapo City                                | MGCQ                                                          | 01-31 March 2021                                 |  |  |  |
| -                                            |                                                               |                                                  |  |  |  |

| Cavite         GCQ         22 March-04 April           Laguna         GCQ         22 March-04 April           Batangas         GCQ         01-31 March 20           Rizal         GCQ         22 March-04 April           Quezon         MGCQ         01-31 March 20           Lucena City         MGCQ         01-31 March 20           MIMAROPA         MGCQ         01-31 March 20           Occidental Mindoro         MGCQ         01-31 March 20           Marinduque         MGCQ         01-31 March 20           Romblon         MGCQ         01-31 March 20           Palawan         MGCQ         01-31 March 20           Region V         MGCQ         01-31 March 20           Region V         MGCQ         01-31 March 20           Camarines Norte         MGCQ         01-31 March 20           Camarines Sur         MGCQ         01-31 March 20 | 2021<br>221<br>2021<br>221<br>221<br>221<br>221<br>221<br>221<br>22 |
|---------------------------------------------------------------------------------------------------------------------------------------------------------------------------------------------------------------------------------------------------------------------------------------------------------------------------------------------------------------------------------------------------------------------------------------------------------------------------------------------------------------------------------------------------------------------------------------------------------------------------------------------------------------------------------------------------------------------------------------------------------------------------------------------------------------------------------------------------------------------|---------------------------------------------------------------------|
| Batangas         GCQ         01-31 March 20           Rizal         GCQ         22 March-04 April           Quezon         MGCQ         01-31 March 20           Lucena City         MGCQ         01-31 March 20           MIMAROPA         MGCQ         01-31 March 20           Occidental Mindoro         MGCQ         01-31 March 20           Marinduque         MGCQ         01-31 March 20           Romblon         MGCQ         01-31 March 20           Palawan         MGCQ         01-31 March 20           Region V         MGCQ         01-31 March 20           Region V         MGCQ         01-31 March 20           Camarines Norte         MGCQ         01-31 March 20                                                                                                                                                                           | 21<br>2021<br>21<br>21<br>21<br>21<br>221<br>221<br>221<br>221      |
| Rizal         GCQ         22 March-04 April           Quezon         MGCQ         01-31 March 20           Lucena City         MGCQ         01-31 March 20           MIMAROPA         MGCQ         01-31 March 20           Oriental Mindoro         MGCQ         01-31 March 20           Marinduque         MGCQ         01-31 March 20           Romblon         MGCQ         01-31 March 20           Palawan         MGCQ         01-31 March 20           Region V         MGCQ         01-31 March 20           Region V         MGCQ         01-31 March 20           Camarines Norte         MGCQ         01-31 March 20                                                                                                                                                                                                                                   | 2021<br>21<br>21<br>221<br>221<br>221<br>221<br>221<br>221          |
| Quezon         MGCQ         01-31 March 20           MIMAROPA         MGCQ         01-31 March 20           Oriental Mindoro         MGCQ         01-31 March 20           Occidental Mindoro         MGCQ         01-31 March 20           Marinduque         MGCQ         01-31 March 20           Romblon         MGCQ         01-31 March 20           Palawan         MGCQ         01-31 March 20           Puerto Princesa City         MGCQ         01-31 March 20           Region V         MGCQ         01-31 March 20           Albay         MGCQ         01-31 March 20           Camarines Norte         MGCQ         01-31 March 20                                                                                                                                                                                                                  | 21<br>21<br>21<br>21<br>21<br>21<br>21<br>21<br>21                  |
| Quezon         MGCQ         01-31 March 20           Lucena City         MGCQ         01-31 March 20           MIMAROPA         MGCQ         01-31 March 20           Oriental Mindoro         MGCQ         01-31 March 20           Marinduque         MGCQ         01-31 March 20           Romblon         MGCQ         01-31 March 20           Palawan         MGCQ         01-31 March 20           Puerto Princesa City         MGCQ         01-31 March 20           Region V         MGCQ         01-31 March 20           Albay         MGCQ         01-31 March 20           Camarines Norte         MGCQ         01-31 March 20                                                                                                                                                                                                                         | 21<br>21<br>21<br>21<br>21<br>21<br>21<br>21<br>21                  |
| MIMAROPA         MGCQ         01-31 March 20           Occidental Mindoro         MGCQ         01-31 March 20           Marinduque         MGCQ         01-31 March 20           Romblon         MGCQ         01-31 March 20           Palawan         MGCQ         01-31 March 20           Puerto Princesa City         MGCQ         01-31 March 20           Region V         MGCQ         01-31 March 20           Albay         MGCQ         01-31 March 20           Camarines Norte         MGCQ         01-31 March 20                                                                                                                                                                                                                                                                                                                                      | 21<br>21<br>21<br>21<br>21<br>21<br>21                              |
| Oriental Mindoro         MGCQ         01-31 March 20           Occidental Mindoro         MGCQ         01-31 March 20           Marinduque         MGCQ         01-31 March 20           Romblon         MGCQ         01-31 March 20           Palawan         MGCQ         01-31 March 20           Puerto Princesa City         MGCQ         01-31 March 20           Region V         MGCQ         01-31 March 20           Albay         MGCQ         01-31 March 20           Camarines Norte         MGCQ         01-31 March 20                                                                                                                                                                                                                                                                                                                              | 21<br>21<br>21<br>21<br>21<br>21                                    |
| Occidental Mindoro         MGCQ         01-31 March 20           Marinduque         MGCQ         01-31 March 20           Romblon         MGCQ         01-31 March 20           Palawan         MGCQ         01-31 March 20           Puerto Princesa City         MGCQ         01-31 March 20           Region V         MGCQ         01-31 March 20           Albay         MGCQ         01-31 March 20           Camarines Norte         MGCQ         01-31 March 20                                                                                                                                                                                                                                                                                                                                                                                             | 21<br>21<br>21<br>21<br>21<br>21                                    |
| Marinduque         MGCQ         01-31 March 20           Romblon         MGCQ         01-31 March 20           Palawan         MGCQ         01-31 March 20           Puerto Princesa City         MGCQ         01-31 March 20           Region V         MGCQ         01-31 March 20           Albay         MGCQ         01-31 March 20           Camarines Norte         MGCQ         01-31 March 20                                                                                                                                                                                                                                                                                                                                                                                                                                                              | 21<br>21<br>21<br>21<br>21                                          |
| Romblon         MGCQ         01-31 March 20           Palawan         MGCQ         01-31 March 20           Puerto Princesa City         MGCQ         01-31 March 20           Region V         MGCQ         01-31 March 20           Albay         MGCQ         01-31 March 20           Camarines Norte         MGCQ         01-31 March 20                                                                                                                                                                                                                                                                                                                                                                                                                                                                                                                       | 21<br>21<br>21                                                      |
| Palawan         MGCQ         01-31 March 20           Puerto Princesa City         MGCQ         01-31 March 20           Region V         MGCQ         01-31 March 20           Albay         MGCQ         01-31 March 20           Camarines Norte         MGCQ         01-31 March 20                                                                                                                                                                                                                                                                                                                                                                                                                                                                                                                                                                             | 21                                                                  |
| Puerto Princesa City         MGCQ         01-31 March 20           Region V         MGCQ         01-31 March 20           Albay         MGCQ         01-31 March 20           Camarines Norte         MGCQ         01-31 March 20                                                                                                                                                                                                                                                                                                                                                                                                                                                                                                                                                                                                                                   | 21                                                                  |
| Region V         MGCQ         01-31 March 20           Camarines Norte         MGCQ         01-31 March 20                                                                                                                                                                                                                                                                                                                                                                                                                                                                                                                                                                                                                                                                                                                                                          |                                                                     |
| Albay         MGCQ         01-31 March 20           Camarines Norte         MGCQ         01-31 March 20                                                                                                                                                                                                                                                                                                                                                                                                                                                                                                                                                                                                                                                                                                                                                             | 21                                                                  |
| Camarines Norte MGCQ 01-31 March 20                                                                                                                                                                                                                                                                                                                                                                                                                                                                                                                                                                                                                                                                                                                                                                                                                                 | 21                                                                  |
|                                                                                                                                                                                                                                                                                                                                                                                                                                                                                                                                                                                                                                                                                                                                                                                                                                                                     | <b>∠</b> I                                                          |
| Camarinas Sur                                                                                                                                                                                                                                                                                                                                                                                                                                                                                                                                                                                                                                                                                                                                                                                                                                                       | 21                                                                  |
| Camarines Sur MGCQ 01-31 March 20                                                                                                                                                                                                                                                                                                                                                                                                                                                                                                                                                                                                                                                                                                                                                                                                                                   | 21                                                                  |
| Naga City MGCQ 01-31 March 20                                                                                                                                                                                                                                                                                                                                                                                                                                                                                                                                                                                                                                                                                                                                                                                                                                       | 21                                                                  |
| Catanduanes MGCQ 01-31 March 20                                                                                                                                                                                                                                                                                                                                                                                                                                                                                                                                                                                                                                                                                                                                                                                                                                     | 21                                                                  |
| Masbate MGCQ 01-31 March 20                                                                                                                                                                                                                                                                                                                                                                                                                                                                                                                                                                                                                                                                                                                                                                                                                                         | 21                                                                  |
| Sosorgon MGCQ 01-31 March 20                                                                                                                                                                                                                                                                                                                                                                                                                                                                                                                                                                                                                                                                                                                                                                                                                                        | 21                                                                  |
| Region VI                                                                                                                                                                                                                                                                                                                                                                                                                                                                                                                                                                                                                                                                                                                                                                                                                                                           |                                                                     |
| Aklan MGCQ 01-31 March 20                                                                                                                                                                                                                                                                                                                                                                                                                                                                                                                                                                                                                                                                                                                                                                                                                                           | 21                                                                  |
| Antique MGCQ 01-31 March 20                                                                                                                                                                                                                                                                                                                                                                                                                                                                                                                                                                                                                                                                                                                                                                                                                                         | 21                                                                  |
| Capiz MGCQ 01-31 March 20                                                                                                                                                                                                                                                                                                                                                                                                                                                                                                                                                                                                                                                                                                                                                                                                                                           | 21                                                                  |
| Guimaras MGCQ 01-31 March 20                                                                                                                                                                                                                                                                                                                                                                                                                                                                                                                                                                                                                                                                                                                                                                                                                                        | 21                                                                  |
| Iloilo MGCQ 01-31 March 20                                                                                                                                                                                                                                                                                                                                                                                                                                                                                                                                                                                                                                                                                                                                                                                                                                          | 21                                                                  |
| lloilo City MGCQ 01-31 March 20                                                                                                                                                                                                                                                                                                                                                                                                                                                                                                                                                                                                                                                                                                                                                                                                                                     | 21                                                                  |
| Negros Occidental MGCQ 01-31 March 20                                                                                                                                                                                                                                                                                                                                                                                                                                                                                                                                                                                                                                                                                                                                                                                                                               | 21                                                                  |
| Bacolod City MGCQ 01-31 March 20                                                                                                                                                                                                                                                                                                                                                                                                                                                                                                                                                                                                                                                                                                                                                                                                                                    | 21                                                                  |
| Region VII                                                                                                                                                                                                                                                                                                                                                                                                                                                                                                                                                                                                                                                                                                                                                                                                                                                          |                                                                     |
| Bohol MGCQ 01-31 March 20                                                                                                                                                                                                                                                                                                                                                                                                                                                                                                                                                                                                                                                                                                                                                                                                                                           | 21                                                                  |
| Cebu MGCQ 01-31 March 20                                                                                                                                                                                                                                                                                                                                                                                                                                                                                                                                                                                                                                                                                                                                                                                                                                            | 21                                                                  |
| Cebu City MGCQ 01-31 March 20                                                                                                                                                                                                                                                                                                                                                                                                                                                                                                                                                                                                                                                                                                                                                                                                                                       | 21                                                                  |
| Lapulapu City MGCQ 01-31 March 20                                                                                                                                                                                                                                                                                                                                                                                                                                                                                                                                                                                                                                                                                                                                                                                                                                   | 21                                                                  |
| Mandaue City MGCQ 01-31 March 20                                                                                                                                                                                                                                                                                                                                                                                                                                                                                                                                                                                                                                                                                                                                                                                                                                    | 21                                                                  |
| Negros Oriental MGCQ 01-31 March 20                                                                                                                                                                                                                                                                                                                                                                                                                                                                                                                                                                                                                                                                                                                                                                                                                                 | 21                                                                  |
| Siquijor MGCQ 01-31 March 20                                                                                                                                                                                                                                                                                                                                                                                                                                                                                                                                                                                                                                                                                                                                                                                                                                        | 21                                                                  |
| Region VIII                                                                                                                                                                                                                                                                                                                                                                                                                                                                                                                                                                                                                                                                                                                                                                                                                                                         |                                                                     |
| Leyte MGCQ 01-31 March 20                                                                                                                                                                                                                                                                                                                                                                                                                                                                                                                                                                                                                                                                                                                                                                                                                                           | 21                                                                  |
| Tacloban City GCQ 01-31 March 20                                                                                                                                                                                                                                                                                                                                                                                                                                                                                                                                                                                                                                                                                                                                                                                                                                    | 21                                                                  |
| Southern Leyte MGCQ 01-31 March 20                                                                                                                                                                                                                                                                                                                                                                                                                                                                                                                                                                                                                                                                                                                                                                                                                                  | 21                                                                  |
| Biliran MGCQ 01-31 March 20                                                                                                                                                                                                                                                                                                                                                                                                                                                                                                                                                                                                                                                                                                                                                                                                                                         | 21                                                                  |
| Samar MGCQ 01-31 March 20                                                                                                                                                                                                                                                                                                                                                                                                                                                                                                                                                                                                                                                                                                                                                                                                                                           | 21                                                                  |
| Eastern Samar MGCQ 01-31 March 20                                                                                                                                                                                                                                                                                                                                                                                                                                                                                                                                                                                                                                                                                                                                                                                                                                   | 21                                                                  |
| Northern Samar MGCQ 01-31 March 20                                                                                                                                                                                                                                                                                                                                                                                                                                                                                                                                                                                                                                                                                                                                                                                                                                  | 21                                                                  |
| Ormoc City MGCQ 01-31 March 20                                                                                                                                                                                                                                                                                                                                                                                                                                                                                                                                                                                                                                                                                                                                                                                                                                      | 21                                                                  |
| Region IX                                                                                                                                                                                                                                                                                                                                                                                                                                                                                                                                                                                                                                                                                                                                                                                                                                                           |                                                                     |
| Zamboanga Del Norte MGCQ 01-31 March 20                                                                                                                                                                                                                                                                                                                                                                                                                                                                                                                                                                                                                                                                                                                                                                                                                             | 21                                                                  |
| Zamboanga Del Sur MGCQ 01-31 March 20                                                                                                                                                                                                                                                                                                                                                                                                                                                                                                                                                                                                                                                                                                                                                                                                                               | 21                                                                  |
| Zamboanga Sibugay MGCQ 01-31 March 20                                                                                                                                                                                                                                                                                                                                                                                                                                                                                                                                                                                                                                                                                                                                                                                                                               | 21                                                                  |
| Zamboanga City MGCQ 01-31 March 20                                                                                                                                                                                                                                                                                                                                                                                                                                                                                                                                                                                                                                                                                                                                                                                                                                  | 21                                                                  |
| Region X                                                                                                                                                                                                                                                                                                                                                                                                                                                                                                                                                                                                                                                                                                                                                                                                                                                            |                                                                     |
| Bukidnon MGCQ 01-31 March 20                                                                                                                                                                                                                                                                                                                                                                                                                                                                                                                                                                                                                                                                                                                                                                                                                                        | 21                                                                  |
| Camiguin MGCQ 01-31 March 20                                                                                                                                                                                                                                                                                                                                                                                                                                                                                                                                                                                                                                                                                                                                                                                                                                        | 21                                                                  |
| Lanao del Norte MGCQ 01-31 March 20                                                                                                                                                                                                                                                                                                                                                                                                                                                                                                                                                                                                                                                                                                                                                                                                                                 | 24                                                                  |

| lligan City         | GCQ  | 01-31 March 2021 |
|---------------------|------|------------------|
| Misamis Occidental  | MGCQ | 01-31 March 2021 |
| Misamis Oriental    | MGCQ | 01-31 March 2021 |
| Cagayan de Oro City | MGCQ | 01-31 March 2021 |
| Region XI           |      |                  |
| Davao del Norte     | MGCQ | 01-31 March 2021 |
| Davao del Sur       | MGCQ | 01-31 March 2021 |
| Davao City          | GCQ  | 01-31 March 2021 |
| Davao de Oro        | MGCQ | 01-31 March 2021 |
| Davao Occidental    | MGCQ | 01-31 March 2021 |
| Davao Oriental      | MGCQ | 01-31 March 2021 |
| Region XII          |      |                  |
| North Cotabato      | MGCQ | 01-31 March 2021 |
| Sarangani           | MGCQ | 01-31 March 2021 |
| South Cotabato      | MGCQ | 01-31 March 2021 |
| Sultan Kudarat      | MGCQ | 01-31 March 2021 |
| General Santos City | MGCQ | 01-31 March 2021 |
| CARAGA              |      |                  |
| Agusan del Norte    | MGCQ | 01-31 March 2021 |
| Butuan City         | MGCQ | 01-31 March 2021 |
| Agusan del Sur      | MGCQ | 01-31 March 2021 |
| Surigao del Norte   | MGCQ | 01-31 March 2021 |
| Surigao del Sur     | MGCQ | 01-31 March 2021 |
| Dinagat Islands     | MGCQ | 01-31 March 2021 |
| BARMM               |      |                  |
| Maguindanao         | MGCQ | 01-31 March 2021 |
| Cotabato City       | MGCQ | 01-31 March 2021 |
| Lanao del Sur       | GCQ  | 01-31 March 2021 |
| Basilan             | MGCQ | 01-31 March 2021 |
| Sulu                | MGCQ | 01-31 March 2021 |
| Tawi-Tawi           | MGCQ | 01-31 March 2021 |

Source: IATF resolution No. 104 series of 2021 - March 20, 2021 : The provinces of Bulacan, Cavite, Laguna, and Rizal together with NCR, shall be placed under General Community Quarantine until 04 April 2021