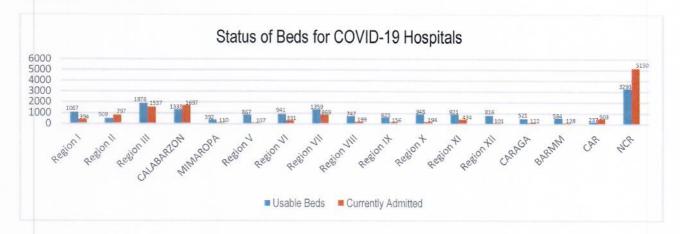

#### TREAT

For the TREAT strategy, One Hospital Command has been established to facilitate centralized referral system. Further, wards, isolation and intensive care units are in operation to provide treatment services for COVID-19 positives. The occupancy rate for all beds dedicated to COVID-19 (Ward, Isolation, Intensive Care) among reporting hospitals is summarized as follows.