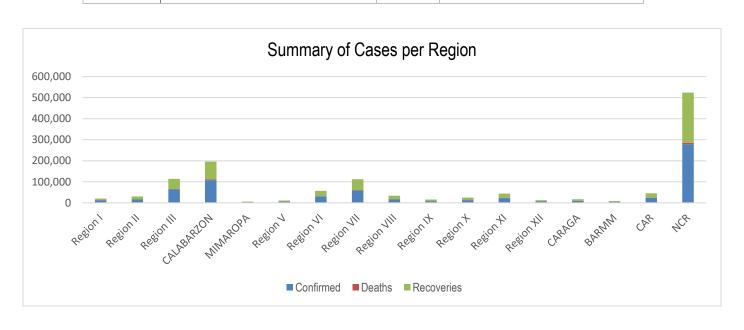

### PHILIPPINE SITUATION

|                 |         | <b>O O</b> . |                                 |
|-----------------|---------|--------------|---------------------------------|
|                 | TOTAL   | NEW          | REMARKS                         |
| TOTAL CASES     | 884,783 | +8,571       |                                 |
| ACTIVE<br>CASES | 165,534 |              | <b>18.7%</b> Positivity Rate    |
| DEATHS          | 15,286  | +137         | 1.73% Case Fatality Rate        |
| Recoveries      | 703,963 | +400         | <b>79.6%</b> Case Recovery Rate |