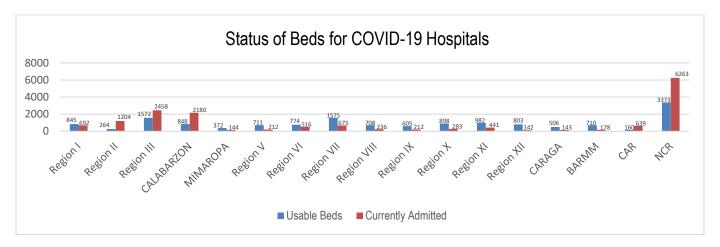

### **TREAT**

For the TREAT strategy, One Hospital Command has been established to facilitate centralized referral system. Further, wards, isolation and intensive care units are in operation to provide treatment services for COVID-19 positives. The occupancy rate for all beds dedicated to COVID-19 (Ward, Isolation, Intensive Care) among reporting hospitals is summarized as follows.