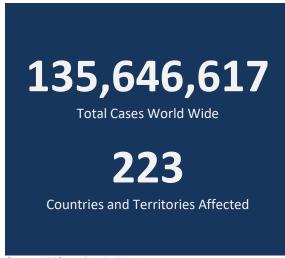

#### REPUBLIC OF THE PHILIPPINES

## NATIONAL DISASTER RISK REDUCTION AND MANAGEMENT COUNCIL

National Disaster Risk Reduction and Management Center, Camp Aguinaldo, Quezon City, Philippines

NATIONAL TASK FORCE

# CORONAVIRUS DISEASE-2019 SITUATIONAL REPORT NO. 377

Issued on 1200H, 13 April 2021 Report Coverage: 12 April 2021

### **GLOBAL SITUATION**





Source: WHO as of 12 April 2021

### PHILIPPINE SITUATION

|                 |         | <b>O O</b> . |                                 |
|-----------------|---------|--------------|---------------------------------|
|                 | TOTAL   | NEW          | REMARKS                         |
| TOTAL CASES     | 884,783 | +8,571       |                                 |
| ACTIVE<br>CASES | 165,534 |              | <b>18.7%</b> Positivity Rate    |
| DEATHS          | 15,286  | +137         | 1.73% Case Fatality Rate        |
| Recoveries      | 703,963 | +400         | <b>79.6%</b> Case Recovery Rate |



### P-D-I-T-R STRATEGY

With reference to the National Action Plan (NAP) for COVID-19, the National Task Force is intensifying efforts to PREVENT the spread of the COVID-19, TEST in