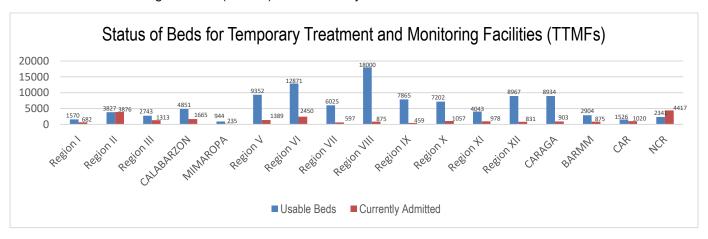

### **ISOLATE**

Isolate involves implementation of measures to separate those identified as exposed and confirmed cases and provide medical interventions to further prevent the spread of the disease. This strategy involves setting up of Temporary Treatment and Monitoring Facilities (TTMFs). The summary of TTMFs established is as follows: