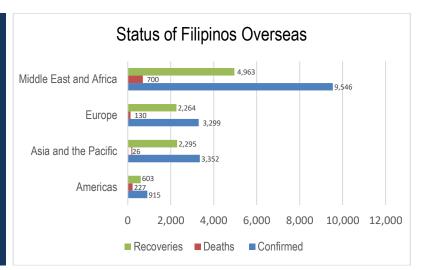

### MANAGEMENT OF RETURNING OVERSEAS FILIPINOS

Returning Overseas Filipinos are provided with assistance by facilitating their arrival from different points of origin abroad until their return to their respective homes, and attend to their medical and social needs, in order to give them comfort, ensure their safety, and prevent the spread of COVID-19. The following is the summary of ROFs

**1,007,386**Total ROFs Arrivals

577,760

Total Hatid Probinsya Services Provided

For the Chairperson, NDRRMC:

(SGD.) UNDERSECRETARY RICARDO B JALAD Executive Director, NDRRMC and Administrator, OCD

REFERENCES: Reports from
World Health Organization
Office of Civil Defense
Department of Health
Department of the Interior and Local Government
Department of Public Works and Highways