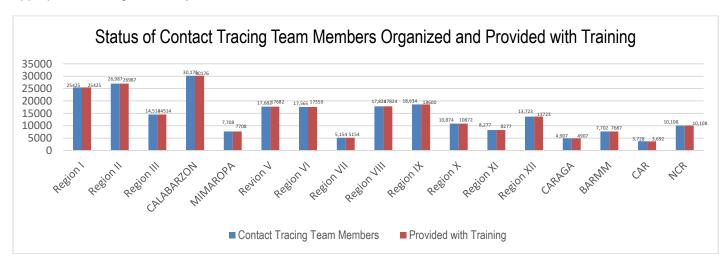

### DETECT

DETECT entails active screening of those presenting with signs and symptoms of COVID-19 in the community as well as other disease surveillance activities. For this purpose, contact tracing teams have been organized and provided with appropriate training. Summary is as follows: