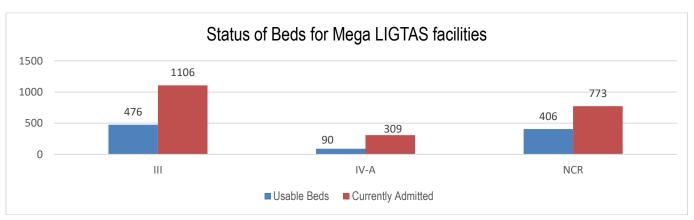

Aside from the TTMFs, Mega LIGTAS facilities have also been established. The summary of occupancies for the Mega LIGTAS facilities is as follows: