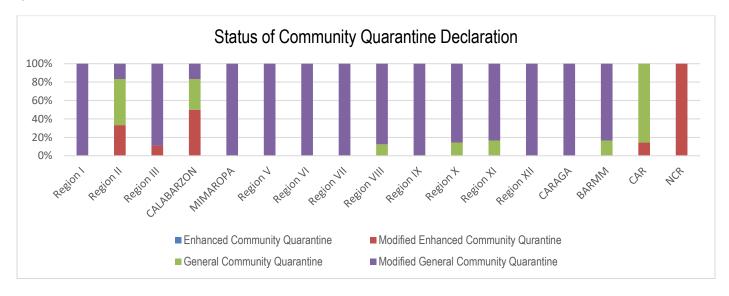

### **PREVENT**

PREVENT enables to change mindsets and behaviors to advocate for a shared responsibility in ensuring compliance to minimum public health standards and protocols and address stigma and division in the communities, workplaces, schools. To implement the PREVENT strategy, community quarantine declarations are made in various localities, enforcing stricter regulations and disease preventive measures particular for areas with high cases. Status of community quarantine declarations is summarized as follows:

# Community Quarantine Declaration per LGU As of 12 April 2021

| PROVINCE/ CHARTERED CITY / MUNICIPALITY | COMMUNITY QUARANTINE<br>DECLARATION<br>(ECQ, MECQ, GCQ, MGCQ) | EFFECTIVITY DATE                     |
|-----------------------------------------|---------------------------------------------------------------|--------------------------------------|
| NCR                                     |                                                               |                                      |
| Caloocan                                | MECQ                                                          | 12-30 April 2021                     |
| Malabon                                 | MECQ                                                          | 12-30 April 2021                     |
| Navotas                                 | MECQ                                                          | 12-30 April 2021                     |
| Valenzuela                              | MECQ                                                          | 12-30 April 2021                     |
| Pasig                                   | MECQ                                                          | 12-30 April 2021                     |
| Pateros                                 | MECQ                                                          | 12-30 April 2021                     |
| Marikina                                | MECQ                                                          | 12-30 April 2021                     |
| Taguig                                  | MECQ                                                          | 12-30 April 2021                     |
| Quezon City                             | MECQ                                                          | 12-30 April 2021                     |
| Manila                                  | MECQ                                                          | 12-30 April 2021                     |
| Makati                                  | MECQ                                                          | 12-30 April 2021                     |
| Mandaluyong                             | MECQ                                                          | 12-30 April 2021                     |
| San Juan                                | MECQ                                                          | 12-30 April 2021                     |
| Muntinlupa                              | MECQ                                                          | 12-30 April 2021                     |
| Paranaque                               | MECQ                                                          | 12-30 April 2021                     |
| Las Pinas                               | MECQ                                                          | 12-30 April 2021                     |
| Pasay                                   | MECQ                                                          | 12-30 April 2021                     |
| CAR                                     |                                                               |                                      |
| Abra                                    | MECQ                                                          | 12-30 April 2021                     |
| Apayao                                  | GCQ                                                           | 01-30 April 2021                     |
| Benguet                                 | GCQ                                                           | 01-30 April 2021                     |
| Ifugao                                  | GCQ                                                           | 01-30 April 2021                     |
| Kalinga                                 | GCQ                                                           | 01-30 April 2021                     |
| Mt. Province                            | GCQ                                                           | 01-30 April 2021                     |
| Baguio City                             | GCQ                                                           | 01-30 April 2021                     |
| Region I                                |                                                               | ·                                    |
| La Union                                | MGCQ                                                          | 01-30 April 2021                     |
| Pangasinan                              | MGCQ                                                          | 01-30 April 2021                     |
| Ilocos Sur                              | MGCQ                                                          | 01-30 April 2021                     |
| Ilocos Norte                            | MGCQ                                                          | 01-30 April 2021                     |
| Dagupan City                            | MGCQ                                                          | 01-30 April 2021                     |
| Region II                               |                                                               |                                      |
| Batanes                                 | MGCQ                                                          | 01-30 April 2021                     |
| Cagayan                                 | GCQ                                                           | 01-30 April 2021                     |
| Isabela                                 | GCQ                                                           | 01-30 April 2021                     |
| Santiago City                           | MECQ                                                          | 01-30 April 2021                     |
| Quirino                                 | MECQ                                                          | 01-15 April 2021                     |
| Nueva Vizcaya                           | GCQ                                                           | 01-30 April 2021                     |
| Region III                              | 234                                                           | 0. 00 April 2021                     |
| Aurora                                  | MGCQ                                                          | 01-30 April 2021                     |
| Bataan                                  | MGCQ                                                          | 01-30 April 2021                     |
| Bulacan                                 | MECQ                                                          | 12-30 April 2021                     |
| Nueva Ecija                             | MGCQ                                                          | 01-30 April 2021                     |
| Pampanga                                | MGCQ                                                          | 01-30 April 2021<br>01-30 April 2021 |
| Tarlac                                  | MGCQ                                                          | 01-30 April 2021<br>01-30 April 2021 |
|                                         |                                                               | •                                    |
| Zambales                                | MGCQ                                                          | 01-30 April 2021                     |

| PROVINCE/ CHARTERED CITY / MUNICIPALITY | COMMUNITY QUARANTINE<br>DECLARATION<br>(ECQ, MECQ, GCQ, MGCQ) | EFFECTIVITY DATE |
|-----------------------------------------|---------------------------------------------------------------|------------------|
| Angeles City                            | MGCQ                                                          | 01-30 April 2021 |
| Olongapo City                           | MGCQ                                                          | 01-30 April 2021 |
| CALABARZON                              |                                                               |                  |
| Cavite                                  | MECQ                                                          | 12-30 April 2021 |
| Laguna                                  | MECQ                                                          | 12-30 April 2021 |
| Batangas                                | GCQ                                                           | 01-30 April 2021 |
| Rizal                                   | MECQ                                                          | 12-30 April 2021 |
| Quezon                                  | GCQ                                                           | 12-30 April 2021 |
| Lucena City                             | MGCQ                                                          | 01-30 April 2021 |
| MIMAROPA                                |                                                               |                  |
| Oriental Mindoro                        | MGCQ                                                          | 01-30 April 2021 |
| Occidental Mindoro                      | MGCQ                                                          | 01-30 April 2021 |
| Marinduque                              | MGCQ                                                          | 01-30 April 2021 |
| Rombion                                 | MGCQ                                                          | 01-30 April 2021 |
| Palawan                                 | MGCQ                                                          | 01-30 April 2021 |
| Puerto Princesa City                    | MGCQ                                                          | 01-30 April 2021 |
| Region V                                |                                                               |                  |
| Albay                                   | MGCQ                                                          | 01-30 April 2021 |
| Camarines Norte                         | MGCQ                                                          | 01-30 April 2021 |
| Camarines Sur                           | MGCQ                                                          | 01-30 April 2021 |
| Naga City                               | MGCQ                                                          | 01-30 April 2021 |
| Catanduanes                             | MGCQ                                                          | 01-30 April 2021 |
| Masbate                                 | MGCQ                                                          | 01-30 April 2021 |
| Sosorgon                                | MGCQ                                                          | 01-30 April 2021 |
| Region VI                               |                                                               | ·                |
| Aklan                                   | MGCQ                                                          | 01-30 April 2021 |
| Antique                                 | MGCQ                                                          | 01-30 April 2021 |
| Capiz                                   | MGCQ                                                          | 01-30 April 2021 |
| Guimaras                                | MGCQ                                                          | 01-30 April 2021 |
| lloilo                                  | MGCQ                                                          | 01-30 April 2021 |
| Iloilo City                             | MGCQ                                                          | 01-30 April 2021 |
| Negros Occidental                       | MGCQ                                                          | 01-30 April 2021 |
| Bacolod City                            | MGCQ                                                          | 01-30 April 2021 |
| Region VII                              |                                                               |                  |
| Bohol                                   | MGCQ                                                          | 01-30 April 2021 |
| Cebu                                    | MGCQ                                                          | 01-30 April 2021 |
| Cebu City                               | MGCQ                                                          | 01-30 April 2021 |
| Lapulapu City                           | MGCQ                                                          | 01-30 April 2021 |
| Mandaue City                            | MGCQ                                                          | 01-30 April 2021 |
| Negros Oriental                         | MGCQ                                                          | 01-30 April 2021 |
| Siquijor                                | MGCQ                                                          | 01-30 April 2021 |
| Region VIII                             |                                                               | ·                |
| Leyte                                   | MGCQ                                                          | 01-30 April 2021 |
| Tacloban City                           | GCQ                                                           | 01-30 April 2021 |
| Southern Leyte                          | MGCQ                                                          | 01-30 April 2021 |
| Biliran                                 | MGCQ                                                          | 01-30 April 2021 |
| Samar                                   | MGCQ                                                          | 01-30 April 2021 |
| Eastern Samar                           | MGCQ                                                          | 01-30 April 2021 |
| Northern Samar                          | MGCQ                                                          | 01-30 April 2021 |

| PROVINCE/ CHARTERED CITY / MUNICIPALITY | COMMUNITY QUARANTINE<br>DECLARATION<br>(ECQ, MECQ, GCQ, MGCQ) | EFFECTIVITY DATE |  |  |
|-----------------------------------------|---------------------------------------------------------------|------------------|--|--|
| Ormoc City                              | MGCQ                                                          | 01-30 April 2021 |  |  |
| Region IX                               |                                                               |                  |  |  |
| Zamboanga Del Norte                     | MGCQ                                                          | 01-30 April 2021 |  |  |
| Zamboanga Del Sur                       | MGCQ                                                          | 01-30 April 2021 |  |  |
| Zamboanga Sibugay                       | MGCQ                                                          | 01-30 April 2021 |  |  |
| Zamboanga City                          | MGCQ                                                          | 01-30 April 2021 |  |  |
| Region X                                |                                                               |                  |  |  |
| Bukidnon                                | MGCQ                                                          | 01-30 April 2021 |  |  |
| Camiguin                                | MGCQ                                                          | 01-30 April 2021 |  |  |
| Lanao del Norte                         | MGCQ                                                          | 01-30 April 2021 |  |  |
| Iligan City                             | GCQ                                                           | 01-30 April 2021 |  |  |
| Misamis Occidental                      | MGCQ                                                          | 01-30 April 2021 |  |  |
| Misamis Oriental                        | MGCQ                                                          | 01-30 April 2021 |  |  |
| Cagayan de Oro City                     | MGCQ                                                          | 01-30 April 2021 |  |  |
| Region XI                               |                                                               |                  |  |  |
| Davao del Norte                         | MGCQ                                                          | 01-30 April 2021 |  |  |
| Davao del Sur                           | MGCQ                                                          | 01-30 April 2021 |  |  |
| Davao City                              | GCQ                                                           | 01-30 April 2021 |  |  |
| Davao de Oro                            | MGCQ                                                          | 01-30 April 2021 |  |  |
| Davao Occidental                        | MGCQ                                                          | 01-30 April 2021 |  |  |
| Davao Oriental                          | MGCQ                                                          | 01-30 April 2021 |  |  |
| Region XII                              |                                                               |                  |  |  |
| North Cotabato                          | MGCQ                                                          | 01-30 April 2021 |  |  |
| Sarangani                               | MGCQ                                                          | 01-30 April 2021 |  |  |
| South Cotabato                          | MGCQ                                                          | 01-30 April 2021 |  |  |
| Sultan Kudarat                          | MGCQ                                                          | 01-30 April 2021 |  |  |
| General Santos City                     | MGCQ                                                          | 01-30 April 2021 |  |  |
| CARAGA                                  |                                                               |                  |  |  |
| Agusan del Norte                        | MGCQ                                                          | 01-30 April 2021 |  |  |
| Butuan City                             | MGCQ                                                          | 01-30 April 2021 |  |  |
| Agusan del Sur                          | MGCQ                                                          | 01-30 April 2021 |  |  |
| Surigao del Norte                       | MGCQ                                                          | 01-30 April 2021 |  |  |
| Surigao del Sur                         | MGCQ                                                          | 01-30 April 2021 |  |  |
| Dinagat Islands                         | MGCQ                                                          | 01-30 April 2021 |  |  |
| BARMM                                   |                                                               | ·                |  |  |
| Maguindanao                             | MGCQ                                                          | 01-30 April 2021 |  |  |
| Cotabato City                           | MGCQ                                                          | 01-30 April 2021 |  |  |
| Lanao del Sur                           | GCQ                                                           | 01-30 April 2021 |  |  |
| Basilan                                 | MGCQ                                                          | 01-30 April 2021 |  |  |
| Sulu                                    | MGCQ                                                          | 01-30 April 2021 |  |  |
| Tawi-Tawi                               | MGCQ                                                          | 01-30 April 2021 |  |  |

Source: IATF Resolution No. 107-A series of 2021 issued on 04 April 2021 and ATF Resolution, No. 109-A series of 2021 issued on 10 April 2021