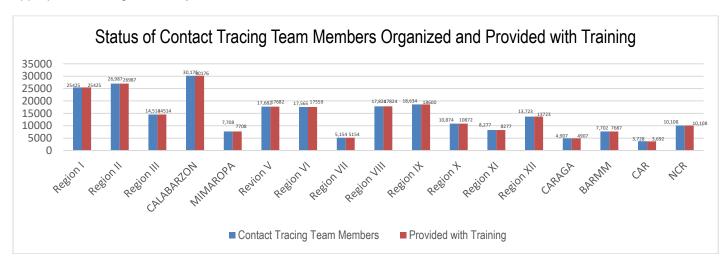

### DETECT

DETECT entails active screening of those presenting with signs and symptoms of COVID-19 in the community as well as other disease surveillance activities. For this purpose, contact tracing teams have been organized and provided with appropriate training. Summary is as follows:

The overall results of contact tracing are summarized as follows:

1:6
99.12%
3,099,871

Case: Close Contacts Ratio
Contact Tracing Done for All Close
Contacts of Confirmed Cases

Contacts Profiled

Also, part of DETECT strategy is the enhancement of the COVID-19 testing capacities of the country. For this purpose, testing laboratories are setup and provided with appropriate licensing. The summary is as follows: