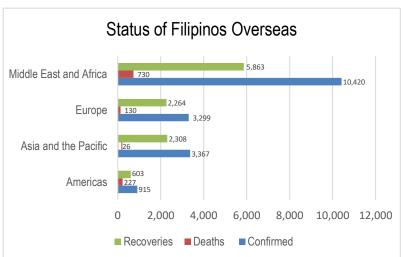

### MANAGEMENT OF RETURNING OVERSEAS FILIPINOS

Returning Overseas Filipinos are provided with assistance by facilitating their arrival from different points of origin abroad until their return to their respective homes, and attend to their medical and social needs, in order to give them comfort, ensure their safety, and prevent the spread of COVID-19. The following is the summary of ROFs