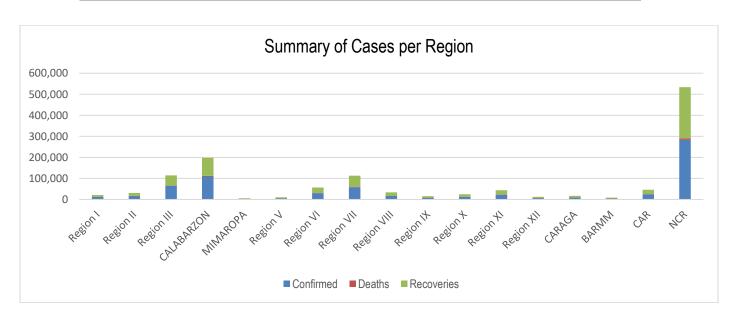

### PHILIPPINE SITUATION

|                 | TOTAL   | NEW    | REMARKS                         |
|-----------------|---------|--------|---------------------------------|
| TOTAL CASES     | 892,880 | +8,122 |                                 |
| ACTIVE<br>CASES | 173,047 |        | 19.4% Positivity Rate           |
| DEATHS          | 15,447  | +162   | 1.73% Case Fatality Rate        |
| RECOVERIES      | 704,386 | +501   | <b>78.9%</b> Case Recovery Rate |