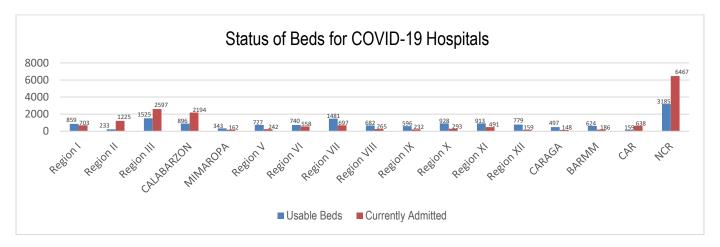

### **TREAT**

For the TREAT strategy, One Hospital Command has been established to facilitate centralized referral system. Further, wards, isolation and intensive care units are in operation to provide treatment services for COVID-19 positives. The occupancy rate for all beds dedicated to COVID-19 (Ward, Isolation, Intensive Care) among reporting hospitals is summarized as follows.