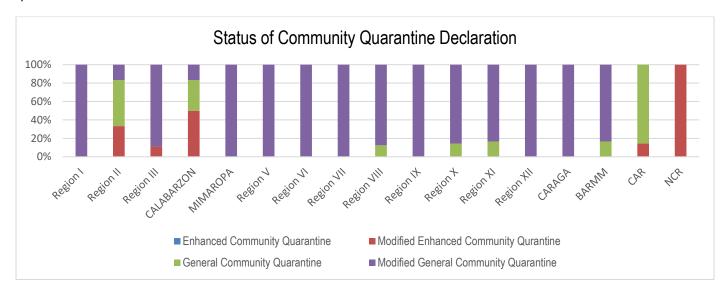

### **PREVENT**

PREVENT enables to change mindsets and behaviors to advocate for a shared responsibility in ensuring compliance to minimum public health standards and protocols and address stigma and division in the communities, workplaces, schools. To implement the PREVENT strategy, community quarantine declarations are made in various localities, enforcing stricter regulations and disease preventive measures particular for areas with high cases. Status of community quarantine declarations is summarized as follows: