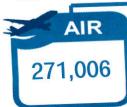

Sources: 1) BOO report No. 327 as of 12 April 2021.
Note: Figures from previous reports may differ due data verification process.

|                        | Mo               | de of Transportati | on                | GRAND TOTAL |
|------------------------|------------------|--------------------|-------------------|-------------|
| ROFs Assisted          | Air (NAIA T2)[1] | Land (PITX)[2]     | Sea (N.HARBOR)[3] | 0.00        |
| thru their destination | Cumulative       | Cumulative         | Cumulative        | Cumulative  |
|                        | 271,006          | 219,827            | 86,927            | 577,760     |