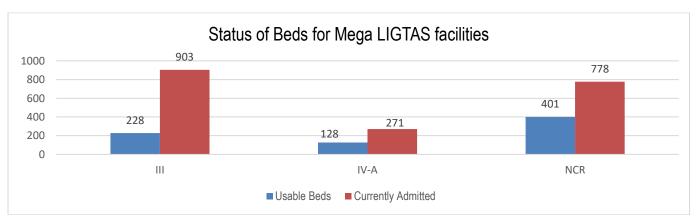

Aside from the TTMFs, Mega LIGTAS facilities have also been established. The summary of occupancies for the Mega LIGTAS facilities is as follows: