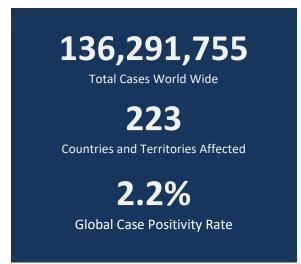

#### REPUBLIC OF THE PHILIPPINES

## NATIONAL DISASTER RISK REDUCTION AND MANAGEMENT COUNCIL

National Disaster Risk Reduction and Management Center, Camp Aguinaldo, Quezon City, Philippines

NATIONAL TASK FORCE

# CORONAVIRUS DISEASE-2019 SITUATIONAL REPORT NO. 378

Issued on 1200H, 14 April 2021 Report Coverage: 13 April 2021

### **GLOBAL SITUATION**





### PHILIPPINE SITUATION

|                 | TOTAL   | NEW    | REMARKS                         |
|-----------------|---------|--------|---------------------------------|
| TOTAL CASES     | 892,880 | +8,122 |                                 |
| ACTIVE<br>CASES | 173,047 |        | 19.4% Positivity Rate           |
| DEATHS          | 15,447  | +162   | 1.73% Case Fatality Rate        |
| RECOVERIES      | 704,386 | +501   | <b>78.9%</b> Case Recovery Rate |



### P-D-I-T-R STRATEGY

With reference to the National Action Plan (NAP) for COVID-19, the National Task Force is intensifying efforts to PREVENT the spread of the COVID-19, TEST individuals and communities, ISOLATE those that are identified to be confirmed cases, TREAT and provide with appropriate health care, and REINTEGRATE