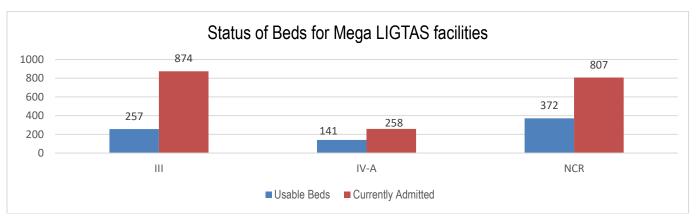

Aside from the TTMFs, Mega LIGTAS facilities have also been established. The summary of occupancies for the Mega LIGTAS facilities is as follows: