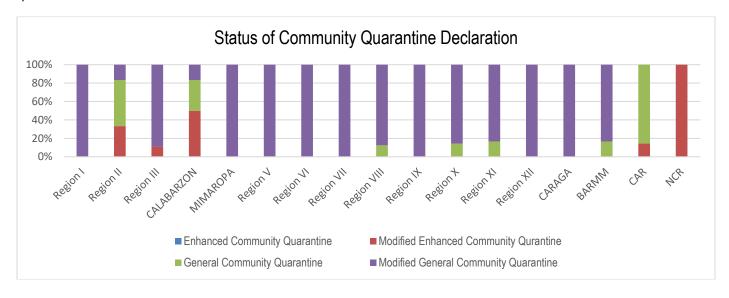

### **PREVENT**

PREVENT enables to change mindsets and behaviors to advocate for a shared responsibility in ensuring compliance to minimum public health standards and protocols and address stigma and division in the communities, workplaces, schools. To implement the PREVENT strategy, community quarantine declarations are made in various localities, enforcing stricter regulations and disease preventive measures particular for areas with high cases. Status of community quarantine declarations is summarized as follows:

## Community Quarantine Declaration per LGU As of 14 April 2021

| PROVINCE/ CHARTERED CITY / MUNICIPALITY | COMMUNITY QUARANTINE<br>DECLARATION<br>(ECQ, MECQ, GCQ, MGCQ) | EFFECTIVITY DATE                     |
|-----------------------------------------|---------------------------------------------------------------|--------------------------------------|
| NCR                                     |                                                               |                                      |
| Caloocan                                | MECQ                                                          | 12-30 April 2021                     |
| Malabon                                 | MECQ                                                          | 12-30 April 2021                     |
| Navotas                                 | MECQ                                                          | 12-30 April 2021                     |
| Valenzuela                              | MECQ                                                          | 12-30 April 2021                     |
| Pasig                                   | MECQ                                                          | 12-30 April 2021                     |
| Pateros                                 | MECQ                                                          | 12-30 April 2021                     |
| Marikina                                | MECQ                                                          | 12-30 April 2021                     |
| Taguig                                  | MECQ                                                          | 12-30 April 2021                     |
| Quezon City                             | MECQ                                                          | 12-30 April 2021                     |
| Manila                                  | MECQ                                                          | 12-30 April 2021                     |
| Makati                                  | MECQ                                                          | 12-30 April 2021                     |
| Mandaluyong                             | MECQ                                                          | 12-30 April 2021                     |
| San Juan                                | MECQ                                                          | 12-30 April 2021                     |
| Muntinlupa                              | MECQ                                                          | 12-30 April 2021                     |
| Paranaque                               | MECQ                                                          | 12-30 April 2021                     |
| Las Pinas                               | MECQ                                                          | 12-30 April 2021                     |
| Pasay                                   | MECQ                                                          | 12-30 April 2021                     |
| CAR                                     |                                                               |                                      |
| Abra                                    | MECQ                                                          | 12-30 April 2021                     |
| Apayao                                  | GCQ                                                           | 01-30 April 2021                     |
| Benguet                                 | GCQ                                                           | 01-30 April 2021                     |
| Ifugao                                  | GCQ                                                           | 01-30 April 2021                     |
| Kalinga                                 | GCQ                                                           | 01-30 April 2021                     |
| Mt. Province                            | GCQ                                                           | 01-30 April 2021                     |
| Baguio City                             | GCQ                                                           | 01-30 April 2021                     |
| Region I                                |                                                               | ·                                    |
| La Union                                | MGCQ                                                          | 01-30 April 2021                     |
| Pangasinan                              | MGCQ                                                          | 01-30 April 2021                     |
| Ilocos Sur                              | MGCQ                                                          | 01-30 April 2021                     |
| Ilocos Norte                            | MGCQ                                                          | 01-30 April 2021                     |
| Dagupan City                            | MGCQ                                                          | 01-30 April 2021                     |
| Region II                               |                                                               |                                      |
| Batanes                                 | MGCQ                                                          | 01-30 April 2021                     |
| Cagayan                                 | GCQ                                                           | 01-30 April 2021                     |
| Isabela                                 | GCQ                                                           | 01-30 April 2021                     |
| Santiago City                           | MECQ                                                          | 01-30 April 2021                     |
| Quirino                                 | MECQ                                                          | 01-15 April 2021                     |
| Nueva Vizcaya                           | GCQ                                                           | 01-30 April 2021                     |
| Region III                              | 234                                                           | 0. 00 April 2021                     |
| Aurora                                  | MGCQ                                                          | 01-30 April 2021                     |
| Bataan                                  | MGCQ                                                          | 01-30 April 2021                     |
| Bulacan                                 | MECQ                                                          | 12-30 April 2021                     |
| Nueva Ecija                             | MGCQ                                                          | 01-30 April 2021                     |
| Pampanga                                | MGCQ                                                          | 01-30 April 2021<br>01-30 April 2021 |
| Tarlac                                  | MGCQ                                                          | 01-30 April 2021<br>01-30 April 2021 |
|                                         |                                                               | •                                    |
| Zambales                                | MGCQ                                                          | 01-30 April 2021                     |

| PROVINCE/ CHARTERED CITY / MUNICIPALITY | COMMUNITY QUARANTINE<br>DECLARATION<br>(ECQ, MECQ, GCQ, MGCQ) | EFFECTIVITY DATE |
|-----------------------------------------|---------------------------------------------------------------|------------------|
| Angeles City                            | MGCQ                                                          | 01-30 April 2021 |
| Olongapo City                           | MGCQ                                                          | 01-30 April 2021 |
| CALABARZON                              |                                                               |                  |
| Cavite                                  | MECQ                                                          | 12-30 April 2021 |
| Laguna                                  | MECQ                                                          | 12-30 April 2021 |
| Batangas                                | GCQ                                                           | 01-30 April 2021 |
| Rizal                                   | MECQ                                                          | 12-30 April 2021 |
| Quezon                                  | GCQ                                                           | 12-30 April 2021 |
| Lucena City                             | MGCQ                                                          | 01-30 April 2021 |
| MIMAROPA                                |                                                               |                  |
| Oriental Mindoro                        | MGCQ                                                          | 01-30 April 2021 |
| Occidental Mindoro                      | MGCQ                                                          | 01-30 April 2021 |
| Marinduque                              | MGCQ                                                          | 01-30 April 2021 |
| Rombion                                 | MGCQ                                                          | 01-30 April 2021 |
| Palawan                                 | MGCQ                                                          | 01-30 April 2021 |
| Puerto Princesa City                    | MGCQ                                                          | 01-30 April 2021 |
| Region V                                |                                                               |                  |
| Albay                                   | MGCQ                                                          | 01-30 April 2021 |
| Camarines Norte                         | MGCQ                                                          | 01-30 April 2021 |
| Camarines Sur                           | MGCQ                                                          | 01-30 April 2021 |
| Naga City                               | MGCQ                                                          | 01-30 April 2021 |
| Catanduanes                             | MGCQ                                                          | 01-30 April 2021 |
| Masbate                                 | MGCQ                                                          | 01-30 April 2021 |
| Sosorgon                                | MGCQ                                                          | 01-30 April 2021 |
| Region VI                               |                                                               | ·                |
| Aklan                                   | MGCQ                                                          | 01-30 April 2021 |
| Antique                                 | MGCQ                                                          | 01-30 April 2021 |
| Capiz                                   | MGCQ                                                          | 01-30 April 2021 |
| Guimaras                                | MGCQ                                                          | 01-30 April 2021 |
| lloilo                                  | MGCQ                                                          | 01-30 April 2021 |
| Iloilo City                             | MGCQ                                                          | 01-30 April 2021 |
| Negros Occidental                       | MGCQ                                                          | 01-30 April 2021 |
| Bacolod City                            | MGCQ                                                          | 01-30 April 2021 |
| Region VII                              |                                                               |                  |
| Bohol                                   | MGCQ                                                          | 01-30 April 2021 |
| Cebu                                    | MGCQ                                                          | 01-30 April 2021 |
| Cebu City                               | MGCQ                                                          | 01-30 April 2021 |
| Lapulapu City                           | MGCQ                                                          | 01-30 April 2021 |
| Mandaue City                            | MGCQ                                                          | 01-30 April 2021 |
| Negros Oriental                         | MGCQ                                                          | 01-30 April 2021 |
| Siquijor                                | MGCQ                                                          | 01-30 April 2021 |
| Region VIII                             |                                                               | ·                |
| Leyte                                   | MGCQ                                                          | 01-30 April 2021 |
| Tacloban City                           | GCQ                                                           | 01-30 April 2021 |
| Southern Leyte                          | MGCQ                                                          | 01-30 April 2021 |
| Biliran                                 | MGCQ                                                          | 01-30 April 2021 |
| Samar                                   | MGCQ                                                          | 01-30 April 2021 |
| Eastern Samar                           | MGCQ                                                          | 01-30 April 2021 |
| Northern Samar                          | MGCQ                                                          | 01-30 April 2021 |

| PROVINCE/ CHARTERED CITY / MUNICIPALITY | COMMUNITY QUARANTINE<br>DECLARATION<br>(ECQ, MECQ, GCQ, MGCQ) | EFFECTIVITY DATE |
|-----------------------------------------|---------------------------------------------------------------|------------------|
| Ormoc City                              | MGCQ                                                          | 01-30 April 2021 |
| Region IX                               |                                                               |                  |
| Zamboanga Del Norte                     | MGCQ                                                          | 01-30 April 2021 |
| Zamboanga Del Sur                       | MGCQ                                                          | 01-30 April 2021 |
| Zamboanga Sibugay                       | MGCQ                                                          | 01-30 April 2021 |
| Zamboanga City                          | MGCQ                                                          | 01-30 April 2021 |
| Region X                                |                                                               |                  |
| Bukidnon                                | MGCQ                                                          | 01-30 April 2021 |
| Camiguin                                | MGCQ                                                          | 01-30 April 2021 |
| Lanao del Norte                         | MGCQ                                                          | 01-30 April 2021 |
| Iligan City                             | GCQ                                                           | 01-30 April 2021 |
| Misamis Occidental                      | MGCQ                                                          | 01-30 April 2021 |
| Misamis Oriental                        | MGCQ                                                          | 01-30 April 2021 |
| Cagayan de Oro City                     | MGCQ                                                          | 01-30 April 2021 |
| Region XI                               |                                                               |                  |
| Davao del Norte                         | MGCQ                                                          | 01-30 April 2021 |
| Davao del Sur                           | MGCQ                                                          | 01-30 April 2021 |
| Davao City                              | GCQ                                                           | 01-30 April 2021 |
| Davao de Oro                            | MGCQ                                                          | 01-30 April 2021 |
| Davao Occidental                        | MGCQ                                                          | 01-30 April 2021 |
| Davao Oriental                          | MGCQ                                                          | 01-30 April 2021 |
| Region XII                              |                                                               |                  |
| North Cotabato                          | MGCQ                                                          | 01-30 April 2021 |
| Sarangani                               | MGCQ                                                          | 01-30 April 2021 |
| South Cotabato                          | MGCQ                                                          | 01-30 April 2021 |
| Sultan Kudarat                          | MGCQ                                                          | 01-30 April 2021 |
| General Santos City                     | MGCQ                                                          | 01-30 April 2021 |
| CARAGA                                  |                                                               |                  |
| Agusan del Norte                        | MGCQ                                                          | 01-30 April 2021 |
| Butuan City                             | MGCQ                                                          | 01-30 April 2021 |
| Agusan del Sur                          | MGCQ                                                          | 01-30 April 2021 |
| Surigao del Norte                       | MGCQ                                                          | 01-30 April 2021 |
| Surigao del Sur                         | MGCQ                                                          | 01-30 April 2021 |
| Dinagat Islands                         | MGCQ                                                          | 01-30 April 2021 |
| BARMM                                   |                                                               | ·                |
| Maguindanao                             | MGCQ                                                          | 01-30 April 2021 |
| Cotabato City                           | MGCQ                                                          | 01-30 April 2021 |
| Lanao del Sur                           | GCQ                                                           | 01-30 April 2021 |
| Basilan                                 | MGCQ                                                          | 01-30 April 2021 |
| Sulu                                    | MGCQ                                                          | 01-30 April 2021 |
| Tawi-Tawi                               | MGCQ                                                          | 01-30 April 2021 |

Source: IATF Resolution Nos. 107-A series of 2021 issued on 04 April 2021 and 109-A series of 2021 issued on 10 April 2021