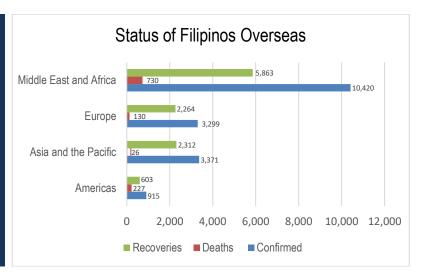

### MANAGEMENT OF RETURNING OVERSEAS FILIPINOS

Returning Overseas Filipinos are provided with assistance by facilitating their arrival from different points of origin abroad until their return to their respective homes, and attend to their medical and social needs, in order to give them comfort, ensure their safety, and prevent the spread of COVID-19. The following is the summary of ROFs

**1,013,538**Total ROFs Arrivals **578,707**Total Hatid Probinsya Services Provided

For the Chairperson, NDRRMC:

(SGD.) UNDERSECRETARY RICARDO B JALAD Executive Director, NDRRMC and Administrator, OCD

REFERENCES: Reports from World Health Organization Office of Civil Defense Department of Health Department of the Interior and Loc