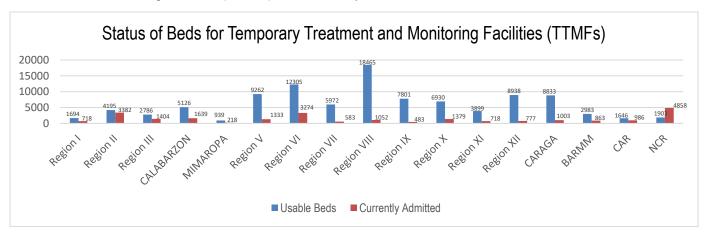

### **ISOLATE**

Isolate involves implementation of measures to separate those identified as exposed and confirmed cases and provide medical interventions to further prevent the spread of the disease. This strategy involves setting up of Temporary Treatment and Monitoring Facilities (TTMFs). The summary of TTMFs established is as follows: