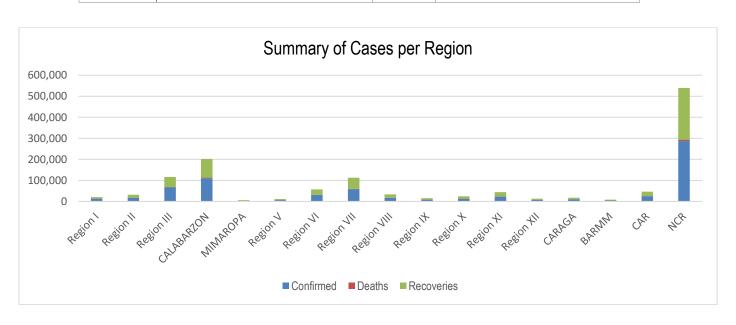

### PHILIPPINE SITUATION

|                 | TOTAL   | NEW     | REMARKS                         |
|-----------------|---------|---------|---------------------------------|
| TOTAL CASES     | 904,285 | +11,429 |                                 |
| ACTIVE<br>CASES | 183,527 |         | 20.3% Positivity Rate           |
| DEATHS          | 15,594  | +148    | 1.72% Case Fatality Rate        |
| RECOVERIES      | 705,164 | +856    | <b>78.0%</b> Case Recovery Rate |