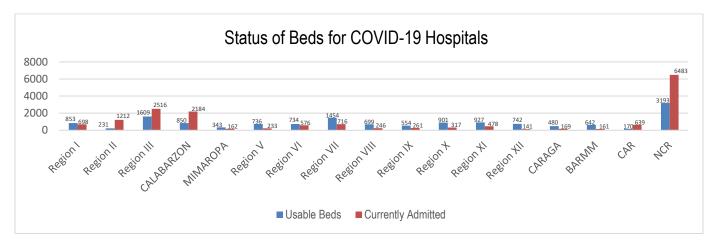

### **TREAT**

For the TREAT strategy, One Hospital Command has been established to facilitate centralized referral system. Further, wards, isolation and intensive care units are in operation to provide treatment services for COVID-19 positives. The occupancy rate for all beds dedicated to COVID-19 (Ward, Isolation, Intensive Care) among reporting hospitals is summarized as follows.