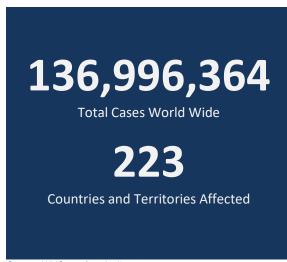

#### REPUBLIC OF THE PHILIPPINES

### NATIONAL DISASTER RISK REDUCTION AND MANAGEMENT COUNCIL

National Disaster Risk Reduction and Management Center, Camp Aguinaldo, Quezon City, Philippines

NATIONAL TASK FORCE

## CORONAVIRUS DISEASE-2019 SITUATIONAL REPORT NO. 379

Issued on 1200H, 15 April 2021 Report Coverage: 14 April 2021

### **GLOBAL SITUATION**





Source: WHO as of 14 April 2021

### PHILIPPINE SITUATION

|                 | TOTAL   | NEW     | REMARKS                         |
|-----------------|---------|---------|---------------------------------|
| TOTAL CASES     | 904,285 | +11,429 |                                 |
| ACTIVE<br>CASES | 183,527 |         | 20.3% Positivity Rate           |
| DEATHS          | 15,594  | +148    | 1.72% Case Fatality Rate        |
| RECOVERIES      | 705,164 | +856    | <b>78.0%</b> Case Recovery Rate |



### P-D-I-T-R STRATEGY

With reference to the National Action Plan (NAP) for COVID-19, the National Task Force is intensifying efforts to PREVENT the spread of the COVID-19, TEST individuals and communities, ISOLATE those that are identified to be confirmed cases, TREAT and provide with ap