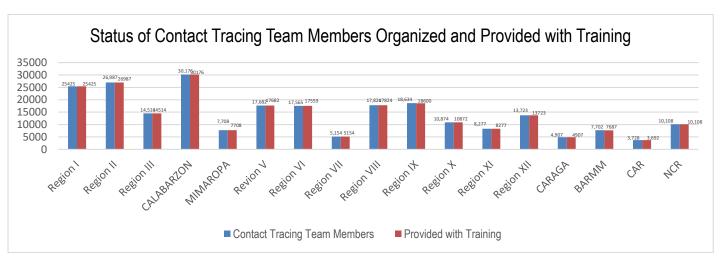

### DETECT

DETECT entails active screening of those presenting with signs and symptoms of COVID-19 in the community as well as other disease surveillance activities. For this purpose, contact tracing teams have been organized and provided with appropriate training. Summary is as follows:

The overall results of contact tracing are summarized as follows:

1:6
99.12%
3,099,871

Case: Close Contacts Ratio

Contact Tracing Done for All Close
Contacts of Confirmed Cases

Contacts Profiled

Also, part of DETECT strategy is the enhancement of the COVID-19 testing capacities of the country. For this purpose, testing laboratories are setup and provided with appropriate licensing. The summary is as follows: