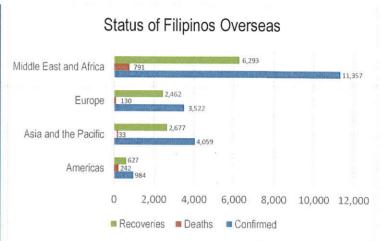

## MANAGEMENT OF RETURNING OVERSEAS FILIPINOS

Returning Overseas Filipinos are provided with assistance by facilitating their arrival from different points of origin abroad until their return to their respective homes, and attend to their medical and social needs, in order to give them comfort, ensure their safety, and prevent the spread of COVID-19. The following is the summary of ROFs