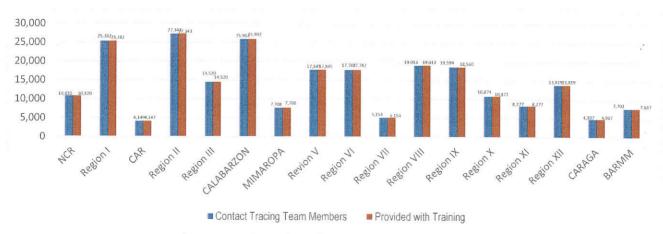

## DETECT

DETECT entails active screening of those presenting with signs and symptoms of COVID-19 in the community as well as other disease surveillance activities. For this purpose, contact tracing teams have been organized and provided with appropriate training. Summary is as follows:

Source: Department of the Interior and Local Government (DILG) as of 30 April 2021

The overall results of contact tracing are summarized as follows:

1:6

Case: Close Contacts Ratio

Contact Tracing Done for All Close
Contacts of Confirmed Cases