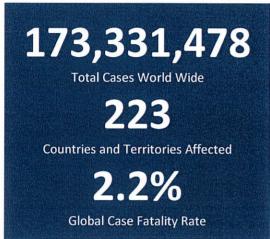

#### REPUBLIC OF THE PHILIPPINES

# NATIONAL DISASTER RISK REDUCTION AND MANAGEMENT COUNCIL

National Disaster Risk Reduction and Management Center, Camp Aguinaldo, Quezon City, Philippines

## NATIONAL TASK FORCE CORONAVIRUS DISEASE-2019

## SITUATIONAL REPORT NO. 434

Issued on 1200H, 9 June 2021 Report Coverage: 8 June 2021

## **GLOBAL SITUATION**





Source: DOH as of 08 June 2021

## PHILIPPINE SITUATION

|                 | TOTAL     | NEW     | REMARKS                  |  |  |  |
|-----------------|-----------|---------|--------------------------|--|--|--|
| TOTAL CASES     | 1,286,217 | + 5,462 |                          |  |  |  |
| ACTIVE<br>CASES | 54,000    |         | 4.2% Positivity Rate     |  |  |  |
| DEATHS          | 22,190    | + 126   | 1.73% Case Fatality Rate |  |  |  |
| RECOVERIES      | 1,210,027 | + 7,854 | 94.1% Case Recovery Rate |  |  |  |

## Summary of Cases per Region



## P-D-I-T-R STRATEGY

With reference to the National Action Plan (NAP) for COVID-19, the National Task Force is intensifying efforts to PREVENT the spread of the COVID-19, TEST individuals, and communities, ISOLATE those that are ident