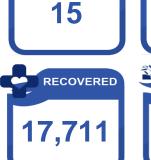

## QUARANTINE

| ROFs in TREATMENT AND MONITORING FACILITIES |                           |            |     |        |           |            |        | ROFs in ACCOMMODATION ESTABLISHMENTS (AEs) |            |          |
|---------------------------------------------|---------------------------|------------|-----|--------|-----------|------------|--------|--------------------------------------------|------------|----------|
| No. of QFs                                  | of QFs Confirmed Positive |            | Adı | mitted | Recovered |            | Deaths |                                            | No. of AEs | NON-OFWs |
| 15                                          | Now                       | Cumulative | Now | Total  | Now       | Cumulative | Now    | Cumulative                                 | 0          | 0        |
| 15                                          | 59                        | 17,966     | 50  | 238    | 9         | 17,711     | 0      | 17                                         | ]          |          |