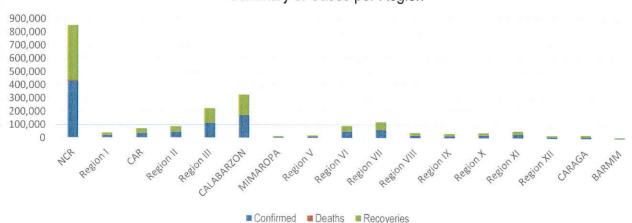

eduction and Management Center, Camp Aguinaldo, Quezon City, Philippines

## NATIONAL TASK FORCE CORONAVIRUS DISEASE-2019

## SITUATIONAL REPORT NO. 434

Issued on 1200H, 9 June 2021 Report Coverage: 8 June 2021

## **GLOBAL SITUATION**





Source: DOH as of 08 June 2021

## PHILIPPINE SITUATION

|                 | TOTAL     | NEW     | REMARKS                  |  |  |  |
|-----------------|-----------|---------|--------------------------|--|--|--|
| TOTAL CASES     | 1,286,217 | + 5,462 |                          |  |  |  |
| ACTIVE<br>CASES | 54,000    |         | 4.2% Positivity Rate     |  |  |  |
| DEATHS          | 22,190    | + 126   | 1.73% Case Fatality Rate |  |  |  |
| RECOVERIES      | 1,210,027 | + 7,854 | 94.1% Case Recovery Rate |  |  |  |

## Summary of Cases per Region



## P-D-I-T-R STRATEGY

With reference to the National Action Plan (NAP) for COVID-19, the National Task Force is intensifying efforts to PREVENT the spread of the COVID-19, TEST individuals, and communities, ISOLATE those that are identified to be confirmed cases, TREAT and provide with appropriate health care, and REINTEGRATE them back to the community.

### **PREVENT**

PREVENT enables to change mindsets and behaviors to advocate for shared responsibility in ensuring compliance to minimum public health standards and protocols and address stigma and division in the communities, workplaces, schools. To implement the PREVENT strategy, community quarantine declarations are made in various localities, enforcing stricter regulations and disease preventive measures particular for areas with h