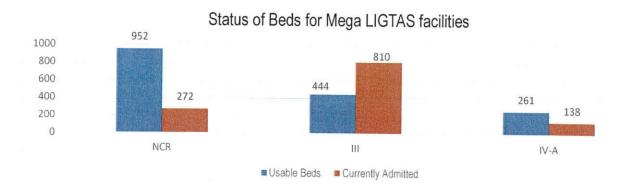

Aside from the TTMFs, Mega LIGTAS facilities have also been established. The summary of occupancies for the Mega LIGTAS facilities is as follows: