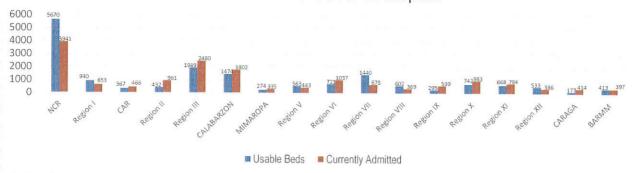

#### TREAT

For the TREAT strategy, One Hospital Command has been established to facilitate a centralized referral system. Further, wards, isolation, and intensive care units are in operation to provide treatment services for COVID-19 positives. The occupancy rate for all beds dedicated to COVID-19 (Ward, Isolation, Intensive Care) among reporting hospitals is summarized as follows.