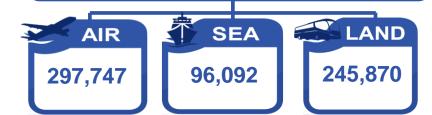

## Balik Probinsya

|                        |                  | GRAND TOTAL    |                   |             |  |
|------------------------|------------------|----------------|-------------------|-------------|--|
| ROFs Assisted          | Air (NAIA T2)[1] | Land (PITX)[2] | Sea (N.HARBOR)[3] | GRAND TOTAL |  |
| thru their destination | Cumulative       | Cumulative     | Cumulative        | Cumulative  |  |
|                        | 297.747          | 245.870        | 96.092            | 639,709     |  |

Source: 1) OSS Report as of 06 June 2021, 2) PITX Report (Uwian Na Program) as of 06 June 2021, and 3) DOTR (Hatid Tulong Program) Report as of 14 May 2021.\*

\*Data starting from June 2 includes LSI and APOR. Note: Figures from previous reports may differ due data verification process .