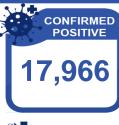

## QUARANTINE

| ROFs in TREATMENT AND MONITORING FACILITIES |                           |            |     |        |           |            |        | ROFs in ACCOMMODATION ESTABLISHMENTS (AEs) |            |          |
|---------------------------------------------|---------------------------|------------|-----|--------|-----------|------------|--------|--------------------------------------------|------------|----------|
| No. of QFs                                  | of QFs Confirmed Positive |            | Adı | mitted | Recovered |            | Deaths |                                            | No. of AEs | NON-OFWs |
| 15                                          | Now                       | Cumulative | Now | Total  | Now       | Cumulative | Now    | Cumulative                                 | 0          | 0        |
| 15                                          | 59                        | 17,966     | 50  | 238    | 9         | 17,711     | 0      | 17                                         | ]          |          |