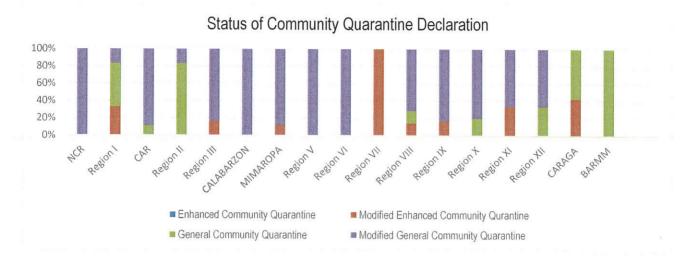

### **PREVENT**

PREVENT enables to change mindsets and behaviors to advocate for shared responsibility in ensuring compliance to minimum public health standards and protocols and address stigma and division in the communities, workplaces, schools. To implement the PREVENT strategy, community quarantine declarations are made in various localities, enforcing stricter regulations and disease preventive measures particular for areas with high cases. The status of community quarantine declarations is summarized as follows: