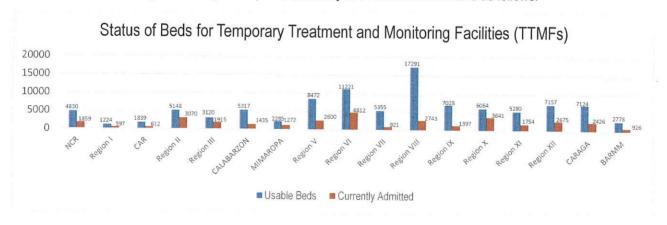

## **ISOLATE**

Isolate involves implementation of measures to separate those identified as exposed and confirmed cases and provide medical interventions to further prevent the spread of the disease. This strategy involves setting up of Temporary Treatment and Monitoring Facilities (TTMFs). The summary of TTMFs established is as follows: