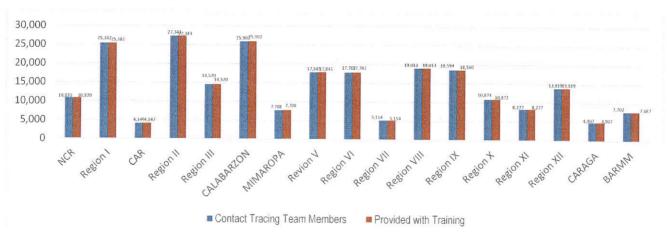

#### DETECT

DETECT entails active screening of those presenting with signs and symptoms of COVID-19 in the community as well as other disease surveillance activities. For this purpose, contact tracing teams have been organized and provided with appropriate training. Summary is as follows:

Source: Department of the Interior and Local Government (DILG) as of 30 April 2021

The overall results of contact tracing are summarized as follows:

1:6

Case: Close Contacts Ratio

Contact Tracing Done for All Close
Contacts of Confirmed Cases