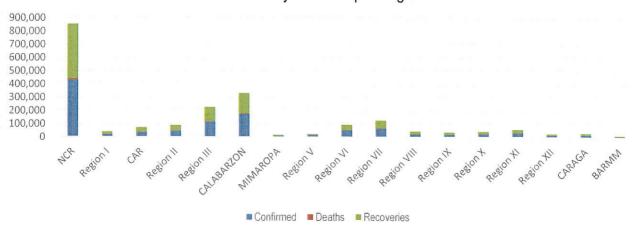

COUNCIL

National Disaster Risk Reduction and Management Center, Camp Aguinaldo, Quezon City, Philippines

## NATIONAL TASK FORCE CORONAVIRUS DISEASE-2019

SITUATIONAL REPORT NO. 435

Issued on 1200H, 10 June 2021 Report Coverage: 9 June 2021

## **GLOBAL SITUATION**





Source: DOH as of 09 June 2021

#### PHILIPPINE SITUATION

|                 | TOTAL     | NEW     | REMARKS                     |
|-----------------|-----------|---------|-----------------------------|
| TOTAL CASES     | 1,293,687 | + 7,485 |                             |
| ACTIVE<br>CASES | 56,921    |         | <b>4.4%</b> Positivity Rate |
| DEATHS          | 22,312    | + 122   | 1.72% Case Fatality Rate    |
| RECOVERIES      | 1,214,454 | + 4,504 | 93.9% Case Recovery Rate    |

#### Summary of Cases per Region



#### P-D-I-T-R STRATEGY

With reference to the National Action Plan (NAP) for COVID-19, the National Task Force is intensifying efforts to PREVENT the spread of the COVID-19, TEST individuals, and communities, ISOLATE those that are identified to be confirmed cases, TREAT and provide with appropriate health care, and REINTEGRATE them back to the community.

#### **PREVENT**

PREVENT enables to change mindsets and behaviors to advocate for shared responsibility in ensuring compliance to minimum public health standards and protocols and address stigma and division in the communities, workplaces, schools. To implement the PREVENT strategy, community quarantine declarations are made in various localities, enforcing stricter regulations and disease preventive measures particular for areas wit