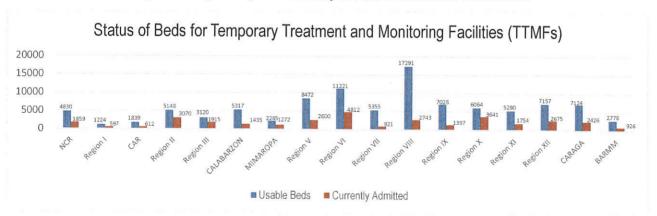

#### **ISOLATE**

Isolate involves implementation of measures to separate those identified as exposed and confirmed cases and provide medical interventions to further prevent the spread of the disease. This strategy involves setting up of Temporary Treatment and Monitoring Facilities (TTMFs). The summary of TTMFs established is as follows: