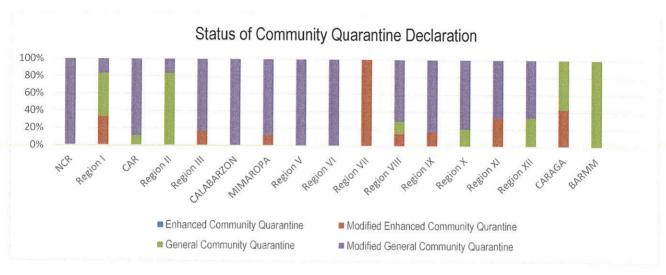

#### **PREVENT**

PREVENT enables to change mindsets and behaviors to advocate for shared responsibility in ensuring compliance to minimum public health standards and protocols and address stigma and division in the communities, workplaces, schools. To implement the PREVENT strategy, community quarantine declarations are made in various localities, enforcing stricter regulations and disease preventive measures particular for areas with high cases. The status of community quarantine declarations is summarized as follows: