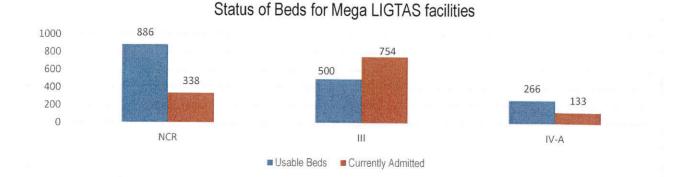

Aside from the TTMFs, Mega LIGTAS facilities have also been established. The summary of occupancies for the Mega LIGTAS facilities is as follows: