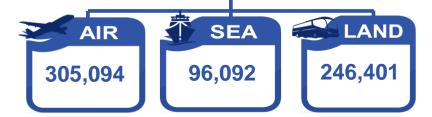

#### Balik Probinsya

|                        |                  | GRAND TOTAL    |                   |             |
|------------------------|------------------|----------------|-------------------|-------------|
| ROFs Assisted          | Air (NAIA T2)[1] | Land (PITX)[2] | Sea (N.HARBOR)[3] | GRAND TOTAL |
| thru their destination | Cumulative       | Cumulative     | Cumulative        | Cumulative  |
|                        | 305.094          | 246.401        | 96.092            | 647.587     |

Source: 1) OSS Report as of 07 June 2021, 2) PITX Report (Uwian Na Program) as of 07 June 2021, and 3) DOTR (Hatid Tulong Program) Report as of 14 May 2021.\* \*Data starting from June 2 includes LSI and APOR. Note: Figures from previous reports may differ due data verification process