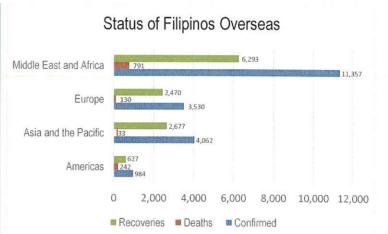

## MANAGEMENT OF RETURNING OVERSEAS FILIPINOS

Returning Overseas Filipinos are provided with assistance by facilitating their arrival from different points of origin abroad until their return to their respective homes, and attend to their medical and social needs, in order to give them comfort, ensure their safety, and prevent the spread of COVID-19. The following is the summary of ROFs