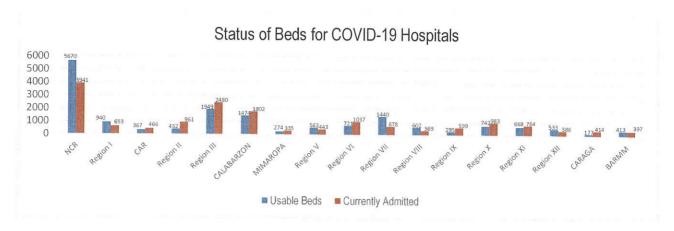

#### TREAT

For the TREAT strategy, One Hospital Command has been established to facilitate a centralized referral system. Further, wards, isolation, and intensive care units are in operation to provide treatment services for COVID-19 positives. The occupancy rate for all beds dedicated to COVID-19 (Ward, Isolation, Intensive Care) among reporting hospitals is summarized as follows.