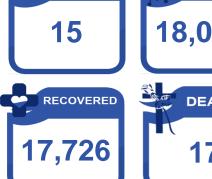

#### QUARANTINE

|            | ROFs in TREATMENT AND MONITORING FACILITIES |            |     |        |           |            |        |            | ROFs in ACCOMMODATION ESTABLISHMENTS (AEs) |          |
|------------|---------------------------------------------|------------|-----|--------|-----------|------------|--------|------------|--------------------------------------------|----------|
| No. of QFs | No. of QFs Confirmed Positive               |            | Adı | mitted | Recovered |            | Deaths |            | No. of AEs                                 | NON-OFWs |
| 15         | Now                                         | Cumulative | Now | Total  | Now       | Cumulative | Now    | Cumulative | 0                                          | 0        |
| 13         | 54                                          | 18,020     | 39  | 277    | 15        | 17,726     | 0      | 17         | ]                                          |          |