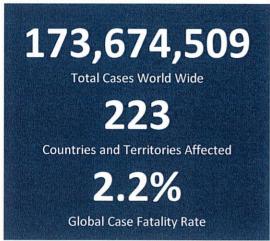

#### REPUBLIC OF THE PHILIPPINES

## NATIONAL DISASTER RISK REDUCTION AND MANAGEMENT COUNCIL

National Disaster Risk Reduction and Management Center, Camp Aguinaldo, Quezon City, Philippines

## NATIONAL TASK FORCE CORONAVIRUS DISEASE-2019

SITUATIONAL REPORT NO. 435

Issued on 1200H, 10 June 2021 Report Coverage: 9 June 2021

## **GLOBAL SITUATION**





Source: DOH as of 09 June 2021

#### PHILIPPINE SITUATION

|                 | TOTAL     | NEW     | REMARKS                     |
|-----------------|-----------|---------|-----------------------------|
| TOTAL CASES     | 1,293,687 | + 7,485 |                             |
| ACTIVE<br>CASES | 56,921    |         | <b>4.4%</b> Positivity Rate |
| DEATHS          | 22,312    | + 122   | 1.72% Case Fatality Rate    |
| RECOVERIES      | 1,214,454 | + 4,504 | 93.9% Case Recovery Rate    |

#### Summary of Cases per Region



#### P-D-I-T-R STRATEGY

With reference to the National Action Plan (NAP) for COVID-19, the National Task Force is intensifying efforts to PREVENT the spread of the COVID-19, TEST individuals, and communities, ISOLATE those that are identified to be confirmed cases, T