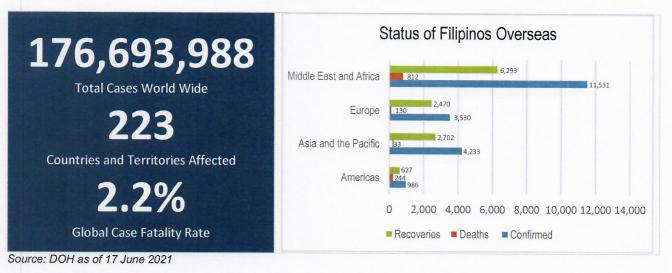

NATIONAL DISASTER RISK REDUCTION AND MANAGEMENT COUNCIL



National Disaster Risk Reduction and Management Center, Camp Aguinaldo, Quezon City, Philippines

# NATIONAL TASK FORCE CORONAVIRUS DISEASE-2019 SITUATIONAL REPORT NO. 443

Issued on 1200H, 18 June 2021 Report Coverage: 17 June 2021

# **GLOBAL SITUATION**



### PHILIPPINE SITUATION

|                 | TOTAL     | NEW     | REMARKS                  |
|-----------------|-----------|---------|--------------------------|
| TOTAL CASES     | 1,346,276 | + 6,833 |                          |
| ACTIVE<br>CASES | 61,776    |         | 4.6% Positivity Rate     |
| DEATHS          | 23,385    | + 110   | 1.74% Case Fatality Rate |
| RECOVERIES      | 1,261,115 | + 3,441 | 93.7% Case Recovery Rate |



### P-D-I-T-R STRATEGY

With reference to the National Action Plan (NAP) for COVID-19, the National Task Force is intensifying efforts to PREVENT the spread of the COVID-19, TEST individuals, and communities, ISOLATE those that are identified to be confirmed cases, TREAT and provide with appropriate health care, and REINTEGRATE them back to the communit