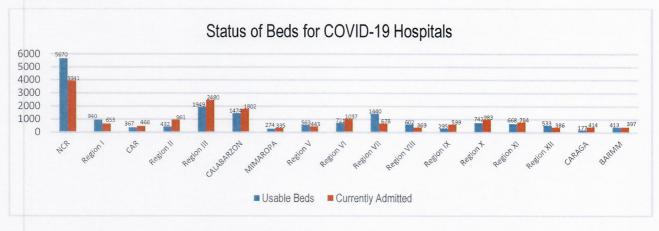

### TREAT

For the TREAT strategy, One Hospital Command has been established to facilitate a centralized referral system. Further, wards, isolation, and intensive care units are in operation to provide treatment services for COVID-19 positives. The occupancy rate for all beds dedicated to COVID-19 (Ward, Isolation, Intensive Care) among reporting hospitals is summarized as follows.