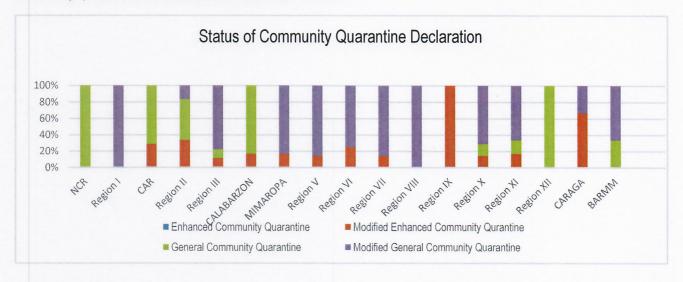

### PREVENT

PREVENT enables to change mindsets and behaviors to advocate for shared responsibility in ensuring compliance to minimum public health standards and protocols and address stigma and division in the communities, workplaces, schools. To implement the PREVENT strategy, community quarantine declarations are made in various localities, enforcing stricter regulations and disease preventive measures particular for areas with high cases. The status of community quarantine declarations is summarized as follows:

### Community Quarantine Declaration per LGU As of 17 June 2021

| PROVINCE/ CHARTERED CITY /<br>MUNICIPALITY | COMMUNITY QUARANTINE<br>DECLARATION<br>(ECQ, MECQ, GCQ, MGCQ) | EFFECTIVITY DATE |
|--------------------------------------------|---------------------------------------------------------------|------------------|
| NCR                                        |                                                               |                  |
| Caloocan                                   | GCQ                                                           | 01-30 June 2021  |
| Malabon                                    | GCQ                                                           | 01-30 June 2021  |
| Navotas                                    | GCQ                                                           | 01-30 June 2021  |
| Valenzuela                                 | GCQ                                                           | 01-30 June 2021  |
| Pasig                                      | GCQ                                                           | 01-30 June 2021  |
| Pateros                                    | GCQ                                                           | 01-30 June 2021  |
| Marikina                                   | GCQ                                                           | 01-30 June 2021  |
| Taguig                                     | GCQ                                                           | 01-30 June 2021  |
| Quezon City                                | GCQ                                                           | 01-30 June 2021  |
| Manila                                     | GCQ                                                           | 01-30 June 2021  |
| Makati                                     | GCQ                                                           | 01-30 June 2021  |
| Mandaluyong                                | GCQ                                                           | 01-30 June 2021  |
| San Juan                                   | GCQ                                                           | 01-30 June 2021  |
| Muntinlupa                                 | GCQ                                                           | 01-30 June 2021  |
| Paranaque                                  | GCQ                                                           | 01-30 June 2021  |
| Las Pinas                                  | GCQ                                                           | 01-30 June 2021  |
| Pasay                                      | GCQ                                                           | 01-30 June 2021  |
| CAR                                        |                                                               |                  |
| Abra                                       | GCQ                                                           | 01-30 June 2021  |
| Арауао                                     | MECQ                                                          | 01-30 June 2021  |
| Benguet                                    | GCQ                                                           | 16-30 June 2021  |
| Ifugao                                     | MECQ                                                          | 01-30 June 2021  |
| Kalinga                                    | GCQ                                                           | 01-30 June 2021  |
| Mt. Province                               | GCQ                                                           | 01-30 June 2021  |
| Baguio City                                | GCQ                                                           | 01-30 June 2021  |
| Region I                                   |                                                               |                  |
| La Union                                   | MGCQ                                                          | 01-30 June 2021  |
| Pangasinan                                 | MGCQ                                                          | 01-30 June 2021  |
| llocos Sur                                 | MGCQ                                                          | 01-30 June 2021  |
| llocos Norte                               | MGCQ                                                          | 01-30 June 2021  |
| Dagupan City                               | MGCQ                                                          | 01-30 June 2021  |
| Region II                                  | MOCQ                                                          | 01-30 Julie 2021 |
|                                            | MCCO                                                          | 01-30 June 2021  |
| Batanes                                    | MGCQ                                                          | 01-30 June 2021  |
| Cagayan                                    | MECQ                                                          |                  |
| Isabela                                    | GCQ                                                           | 01-30 June 2021  |
| Santiago City                              | MECQ                                                          | 01-30 June 2021  |
| Quirino                                    | GCQ                                                           | 01-30 June 2021  |
| Nueva Vizcaya                              | GCQ                                                           | 01-30 June 2021  |
| Region III                                 |                                                               |                  |
| Aurora                                     | MGCQ                                                          | 01-30 June 2021  |
| Bataan                                     | MECQ                                                          | 16-30 June 2021  |
| Bulacan                                    | GCQ                                                           | 01-30 June 2021  |
| Nueva Ecija                                | MGCQ                                                          | 01-30 June 2021  |
| Pampanga                                   | MGCQ                                                          | 01-30 June 2021  |
| Tarlac                                     | MGCQ                                                          | 01-30 June 2021  |
| Zambales                                   | MGCQ                                                          | 01-30 June 2021  |
| Angeles City                               | MGCQ                                                          | 01-30 June 2021  |
| Olongapo City                              | MGCQ                                                          | 01-30 June 2021  |