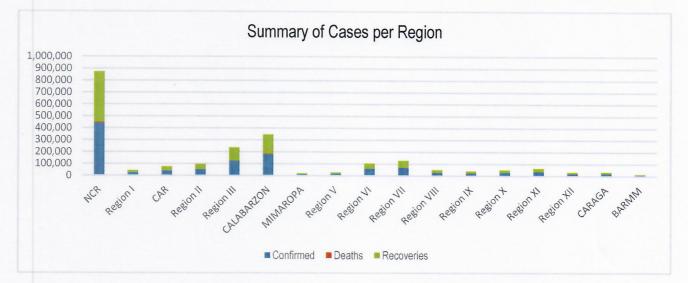

### PHILIPPINE SITUATION

|                 | TOTAL     | NEW     | REMARKS                  |
|-----------------|-----------|---------|--------------------------|
| TOTAL CASES     | 1,346,276 | + 6,833 |                          |
| ACTIVE<br>CASES | 61,776    |         | 4.6% Positivity Rate     |
| DEATHS          | 23,385    | + 110   | 1.74% Case Fatality Rate |
| RECOVERIES      | 1,261,115 | + 3,441 | 93.7% Case Recovery Rate |