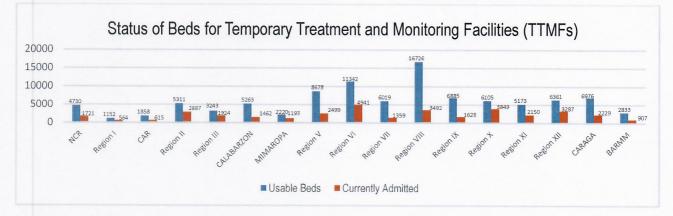

### ISOLATE

Isolate involves implementation of measures to separate those identified as exposed and confirmed cases and provide medical interventions to further prevent the spread of the disease. This strategy involves setting up of Temporary Treatment and Monitoring Facilities (TTMFs). The summary of TTMFs established is as follows: