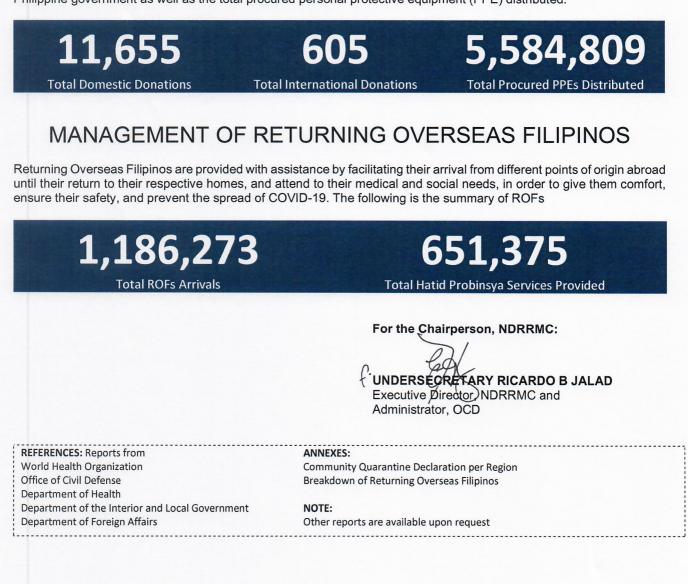

## PROCUREMENT AND DONATIONS

In terms of resources, the following is the summary of total domestic donations, international donations received by the Philippine government as well as the total procured personal protective equipment (PPE) distributed.