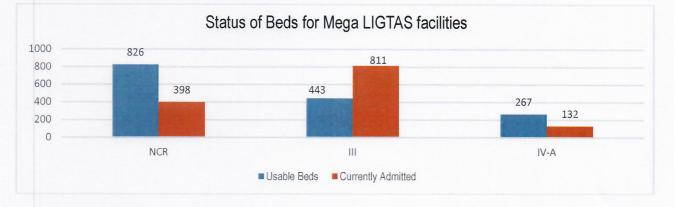

Aside from the TTMFs, Mega LIGTAS facilities have also been established. The summary of occupancies for the Mega LIGTAS facilities is as follows: