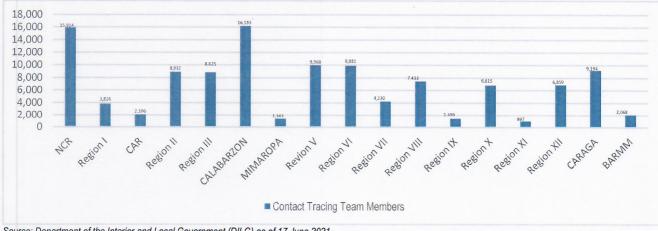

### DETECT

DETECT entails active screening of those presenting with signs and symptoms of COVID-19 in the community as well as other disease surveillance activities. For this purpose, contact tracing teams have been organized and provided with appropriate training. Summary is as follows:

Source: Department of the Interior and Local Government (DILG) as of 17 June 2021

The overall results of contact tracing are summarized as follows:

Also, part of DETECT strategy is the enhancement of the COVID-19 testing capacities of the country. For this purpose, testing laboratories are setup and provided with appropriate licensing. The summary is as follows: