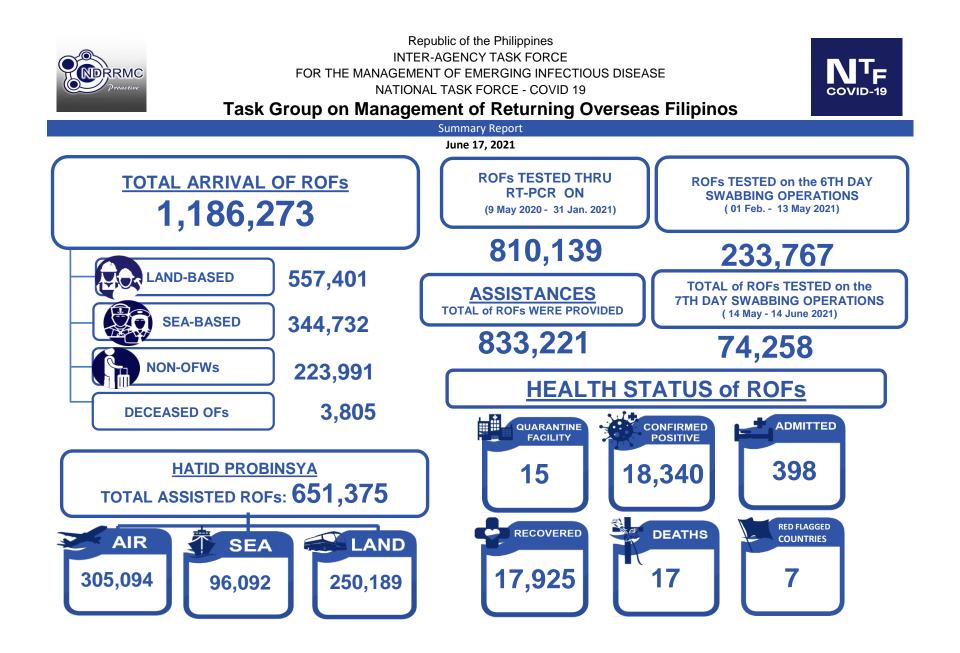

## PROCUREMENT AND DONATIONS

In terms of resources, the following is the summary of total domestic donations, international donations received by the Philippine government as well as the total procured personal protective equipment (PPE) distributed.