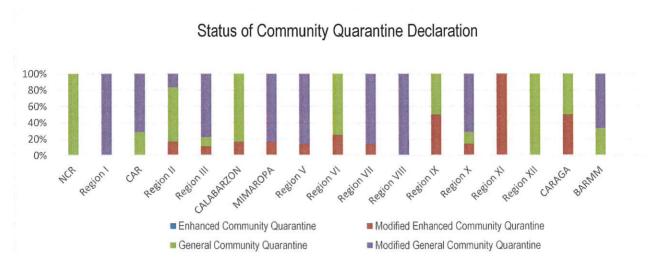

#### **PREVENT**

PREVENT enables to change mindsets and behaviors to advocate for shared responsibility in ensuring compliance to minimum public health standards and protocols and address stigma and division in the communities, workplaces, schools. To implement the PREVENT strategy, community quarantine declarations are made in various localities, enforcing stricter regulations and disease preventive measures particular for areas with high cases. The status of community quarantine declarations is summarized as follows: