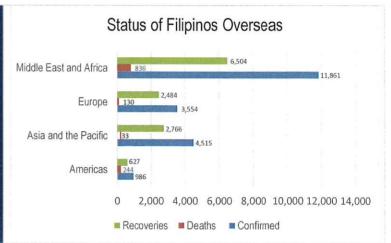

# MANAGEMENT OF RETURNING OVERSEAS FILIPINOS

Returning Overseas Filipinos are provided with assistance by facilitating their arrival from different points of origin abroad until their return to their respective homes, and attend to their medical and social needs, in order to give them comfort, ensure their safety, and prevent the spread of COVID-19. The following is the summary of ROFs

1,245,069 676,169

Total ROFs Arrivals Total Hatid Probinsya Services Provided

For the Chairperson, NDRRMC:

UNDERSECRETARY RICARDO B JALAD
Executive Director, NDRRMC and
Administrator, OCD

REFERENCES: Reports from World Health Organization Office of Civil Defense Department of Health