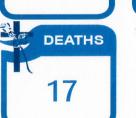

# PHILIPPINE SITUATION

|                 | TOTAL     | NEW     | REMARKS                     |
|-----------------|-----------|---------|-----------------------------|
| TOTAL CASES     | 1,455,585 | + 5,484 | 9                           |
| ACTIVE<br>CASES | 49,036    |         | <b>3.4%</b> Positivity Rate |
| DEATHS          | 25,650    | + 191   | 1.76% Case Fatality Rate    |
| RECOVERIES      | 1,380,899 | + 3,925 | 94.9% Case Recovery Rate    |