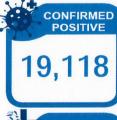

# PHILIPPINE SITUATION

|                 | TOTAL     | NEW     | REMARKS                     |
|-----------------|-----------|---------|-----------------------------|
| TOTAL CASES     | 1,455,585 | + 5,484 | 9                           |
| ACTIVE<br>CASES | 49,036    |         | <b>3.4%</b> Positivity Rate |
| DEATHS          | 25,650    | + 191   | 1.76% Case Fatality Rate    |
| RECOVERIES      | 1,380,899 | + 3,925 | 94.9% Case Recovery Rate    |