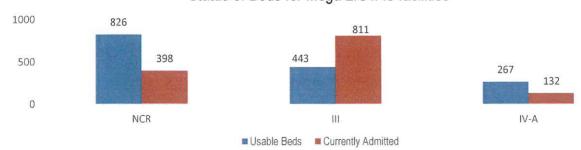

Source: DOH as of 13 June 2021

Aside from the TTMFs, Mega LIGTAS facilities have also been established. The summary of occupancies for the Mega LIGTAS facilities is as follows:

## Status of Beds for Mega LIGTAS facilities

Source: DOH as of 13 June 2021