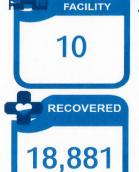

#### **ISOLATE**

Isolate involves implementation of measures to separate those identified as exposed and confirmed cases and provide medical interventions to further prevent the spread of the disease. This strategy involves setting up of Temporary Treatment and Monitoring Facilities (TTMFs). The summary of TTMFs established is as follows:

# PHILIPPINE SITUATION

|                 | TOTAL     | NEW     | REMARKS                     |
|-----------------|-----------|---------|-----------------------------|
| TOTAL CASES     | 1,455,585 | + 5,484 | 9                           |
| ACTIVE<br>CASES | 49,036    |         | <b>3.4%</b> Positivity Rate |
| DEATHS          | 25,650    | + 191   | 1.76% Case Fatality Rate    |
| RECOVERIES      | 1,380,899 | + 3,925 | 94.9% Case Recovery Rate    |