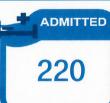

# PHILIPPINE SITUATION

|                 | TOTAL     | NEW     | REMARKS                     |
|-----------------|-----------|---------|-----------------------------|
| TOTAL CASES     | 1,455,585 | + 5,484 | 9                           |
| ACTIVE<br>CASES | 49,036    |         | <b>3.4%</b> Positivity Rate |
| DEATHS          | 25,650    | + 191   | 1.76% Case Fatality Rate    |
| RECOVERIES      | 1,380,899 | + 3,925 | 94.9% Case Recovery Rate    |