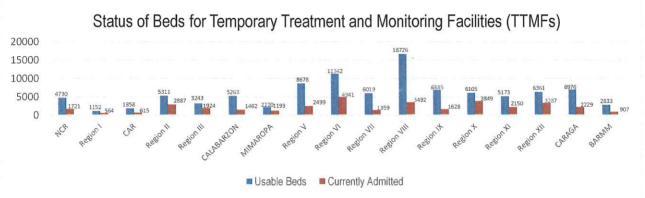

#### **ISOLATE**

Isolate involves implementation of measures to separate those identified as exposed and confirmed cases and provide medical interventions to further prevent the spread of the disease. This strategy involves setting up of Temporary Treatment and Monitoring Facilities (TTMFs). The summary of TTMFs established is as follows:

Source: DOH as of 13 June 2021

Aside from the TTMFs, Mega LIGTAS facilities have also been established. The summary of occupancies for the Mega LIGTAS facilities is as follows: