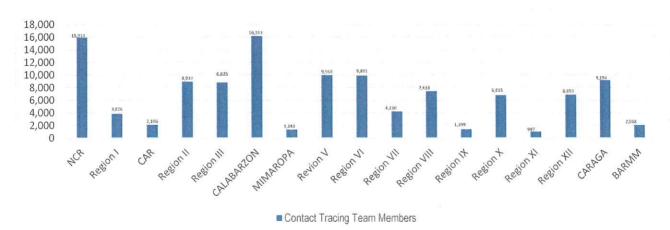

### DETECT

DETECT entails active screening of those presenting with signs and symptoms of COVID-19 in the community as well as other disease surveillance activities. For this purpose, contact tracing teams have been organized and provided with appropriate training. Summary is as follows:

Source: Department of the Interior and Local Government (DILG) as of 17 June 2021

The overall results of contact tracing are summarized as follows:

Also, part of DETECT strategy is the enhancement of the COVID-19 testing capacities of the country. For this purpose, testing laboratories are setup and provided with appropriate licensing. The summary is as follows: