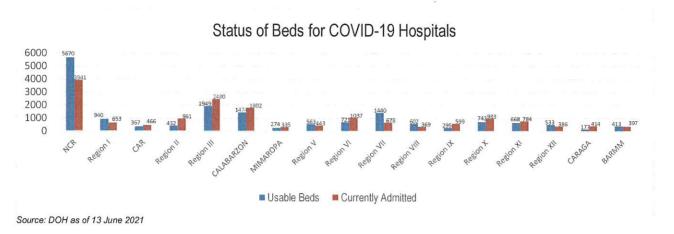

#### TREAT

For the TREAT strategy, One Hospital Command has been established to facilitate a centralized referral system. Further, wards, isolation, and intensive care units are in operation to provide treatment services for COVID-19 positives. The occupancy rate for all beds dedicated to COVID-19 (Ward, Isolation, Intensive Care) among reporting hospitals is summarized as follows.

Source: DOH as of 13 June 2021

Aside from the TTMFs, Mega LIGTAS facilities have also been established. The summary of occupancies for the Mega LIGTAS facilities is as follows: