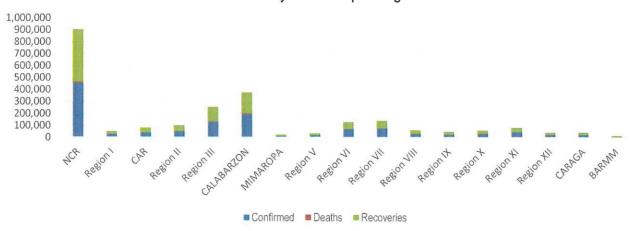

EMENT COUNCIL

National Disaster Risk Reduction and Management Center, Camp Aguinaldo, Quezon City, Philippines

# NATIONAL TASK FORCE CORONAVIRUS DISEASE-2019 SITUATIONAL REPORT NO. 463

Issued on 1200H, 08 July 2021 Report Coverage: 07 July 2021

## **GLOBAL SITUATION**





Source: DOH as of 7 July 2021

# PHILIPPINE SITUATION

|                 | TOTAL     | NEW     | REMARKS                     |
|-----------------|-----------|---------|-----------------------------|
| TOTAL CASES     | 1,455,585 | + 5,484 | 9                           |
| ACTIVE<br>CASES | 49,036    |         | <b>3.4%</b> Positivity Rate |
| DEATHS          | 25,650    | + 191   | 1.76% Case Fatality Rate    |
| RECOVERIES      | 1,380,899 | + 3,925 | 94.9% Case Recovery Rate    |

#### Summary of Cases per Region



### P-D-I-T-R STRATEGY

With reference to the National Action Plan (NAP) for COVID-19, the National Task Force is intensifying efforts to PREVENT the spread of the COVID-19, TEST individuals, and communities, ISOLATE those that are identified to be confirmed cases, TREAT and provide with appropriate health care, and REINTEGRATE them back to the community.

#### **PREVENT**

PREVENT enables to change mindsets and behaviors to advocate for shared responsibility in ensuring compliance to minimum public health standards and protocols and address stigma and division in the communities, workplaces, schools. To implement the PREVENT strategy, community quarantine declarations are made in various localities, enforcing stricter regulations and disease preventive measures particular for areas with