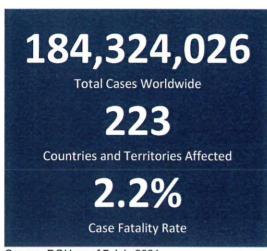

# NDRRMC Proactive

#### REPUBLIC OF THE PHILIPPINES

# NATIONAL DISASTER RISK REDUCTION AND MANAGEMENT COUNCIL

National Disaster Risk Reduction and Management Center, Camp Aguinaldo, Quezon City, Philippines

# NATIONAL TASK FORCE CORONAVIRUS DISEASE-2019 SITUATIONAL REPORT NO. 463

Issued on 1200H, 08 July 2021 Report Coverage: 07 July 2021

## **GLOBAL SITUATION**





Source: DOH as of 7 July 2021

# PHILIPPINE SITUATION

|                 | TOTAL     | NEW     | REMARKS                     |
|-----------------|-----------|---------|-----------------------------|
| TOTAL CASES     | 1,455,585 | + 5,484 | 9                           |
| ACTIVE<br>CASES | 49,036    |         | <b>3.4%</b> Positivity Rate |
| DEATHS          | 25,650    | + 191   | 1.76% Case Fatality Rate    |
| RECOVERIES      | 1,380,899 | + 3,925 | 94.9% Case Recovery Rate    |

#### Summary of Cases per Region



### P-D-I-T-R STRATEGY

With reference to the National Action Plan (NAP) for COVID-19, the National Task Force is intensifying efforts to PREVENT the spread of the COVID-19, TEST individuals, and communities, ISOLATE those that are identified to be confirmed cases, TREAT