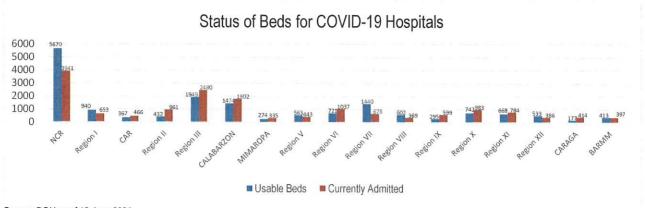

#### TREAT

For the TREAT strategy, One Hospital Command has been established to facilitate a centralized referral system. Further, wards, isolation, and intensive care units are in operation to provide treatment services for COVID-19 positives. The occupancy rate for all beds dedicated to COVID-19 (Ward, Isolation, Intensive Care) among reporting hospitals is summarized as follows.

Source: DOH as of 13 June 2021