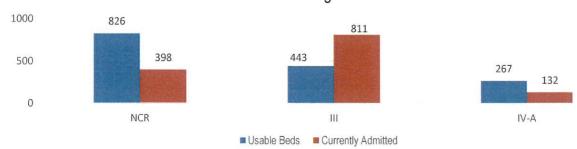

Source: DOH as of 13 June 2021

Aside from the TTMFs, Mega LIGTAS facilities have also been established. The summary of occupancies for the Mega LIGTAS facilities is as follows:

#### Status of Beds for Mega LIGTAS facilities

Source: DOH as of 13 June 2021