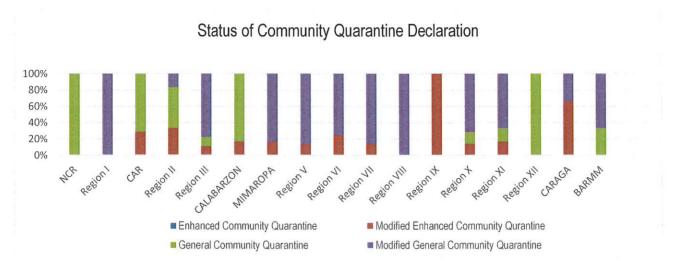

#### **PREVENT**

PREVENT enables to change mindsets and behaviors to advocate for shared responsibility in ensuring compliance to minimum public health standards and protocols and address stigma and division in the communities, workplaces, schools. To implement the PREVENT strategy, community quarantine declarations are made in various localities, enforcing stricter regulations and disease preventive measures particular for areas with high cases. The status of community quarantine declarations is summarized as follows: