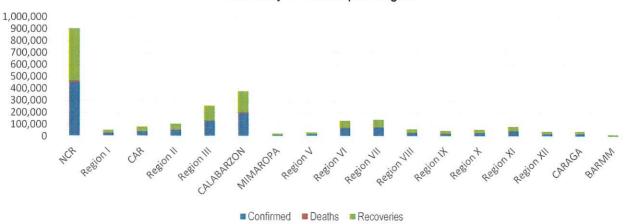

ND MANAGEMENT COUNCIL

National Disaster Risk Reduction and Management Center, Camp Aguinaldo, Quezon City, Philippines

## NATIONAL TASK FORCE **CORONAVIRUS DISEASE-2019** SITUATIONAL REPORT NO. 464

Issued on 1200H, 09 July 2021 Report Coverage: 08 July 2021

#### **GLOBAL SITUATION**





Source: DOH as of 8 July 2021

#### PHILIPPINE SITUATION

|                 | TOTAL     | NEW     | REMARKS                  |
|-----------------|-----------|---------|--------------------------|
| TOTAL CASES     | 1,461,455 | + 5,881 |                          |
| ACTIVE<br>CASES | 51,902    |         | 3.6% Positivity Rate     |
| DEATHS          | 25,720    | + 70    | 1.76% Case Fatality Rate |
| RECOVERIES      | 1,383,833 | + 3,003 | 94.7% Case Recovery Rate |

#### Summary of Cases per Region



#### P-D-I-T-R STRATEGY

With reference to the National Action Plan (NAP) for COVID-19, the National Task Force is intensifying efforts to PREVENT the spread of the COVID-19, TEST individuals, and communities, ISOLATE those that are identified to be confirmed cases, TREAT and provide with appropriate health care, and REINTEGRATE them back to the community.

#### **PREVENT**

PREVENT enables to change mindsets and behaviors to advocate for shared responsibility in ensuring compliance to minimum public health standards and protocols and address stigma and division in the communities, workplaces, schools. To implement the PREVENT strategy, community quarantine declarations are made in various localities, enforcing stricter regulations and disease preventive measures particular for areas wit