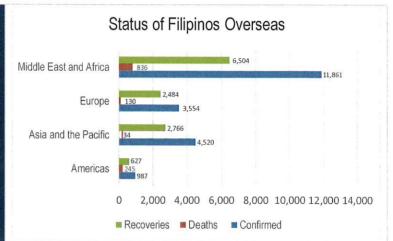

#### MANAGEMENT OF RETURNING OVERSEAS FILIPINOS

Returning Overseas Filipinos are provided with assistance by facilitating their arrival from different points of origin abroad until their return to their respective homes, and attend to their medical and social needs, in order to give them comfort, ensure their safety, and prevent the spread of COVID-19. The following is the summary of ROFs