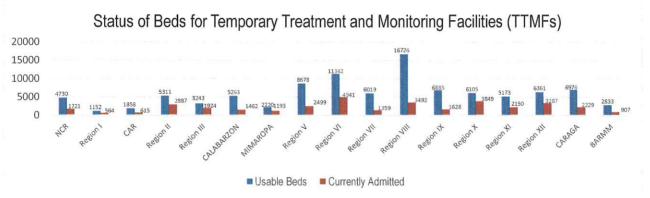

#### **ISOLATE**

Isolate involves implementation of measures to separate those identified as exposed and confirmed cases and provide medical interventions to further prevent the spread of the disease. This strategy involves setting up of Temporary Treatment and Monitoring Facilities (TTMFs). The summary of TTMFs established is as follows:

Source: DOH as of 13 June 2021

Aside from the TTMFs, Mega LIGTAS facilities have also been established. The summary of occupancies for the Mega LIGTAS facilities is as follows: