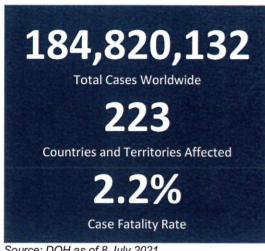

# Droactive

#### REPUBLIC OF THE PHILIPPINES

## NATIONAL DISASTER RISK REDUCTION AND MANAGEMENT COUNCIL

National Disaster Risk Reduction and Management Center, Camp Aguinaldo, Quezon City, Philippines

## NATIONAL TASK FORCE **CORONAVIRUS DISEASE-2019** SITUATIONAL REPORT NO. 464

Issued on 1200H, 09 July 2021 Report Coverage: 08 July 2021

#### **GLOBAL SITUATION**





Source: DOH as of 8 July 2021

#### PHILIPPINE SITUATION

|                 | TOTAL     | NEW     | REMARKS                  |
|-----------------|-----------|---------|--------------------------|
| TOTAL CASES     | 1,461,455 | + 5,881 |                          |
| ACTIVE<br>CASES | 51,902    |         | 3.6% Positivity Rate     |
| DEATHS          | 25,720    | + 70    | 1.76% Case Fatality Rate |
| RECOVERIES      | 1,383,833 | + 3,003 | 94.7% Case Recovery Rate |

#### Summary of Cases per Region



#### P-D-I-T-R STRATEGY

With reference to the National Action Plan (NAP) for COVID-19, the National Task Force is intensifying efforts to PREVENT the spread of the COVID-19, TEST individuals, and communities, ISOLATE those that are identified to be confirmed cases, TREAT and provide wi