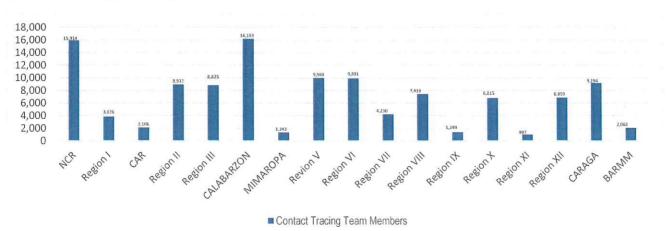

#### DETECT

DETECT entails active screening of those presenting with signs and symptoms of COVID-19 in the community as well as other disease surveillance activities. For this purpose, contact tracing teams have been organized and provided with appropriate training. Summary is as follows:

Source: Department of the Interior and Local Government (DILG) as of 17 June 2021

The overall results of contact tracing are summarized as follows:

Also, part of DETECT strategy is the enhancement of the COVID-19 testing capacities of the country. For this purpose, testing laboratories are setup and provided with appropriate licensing. The summary is as follows: