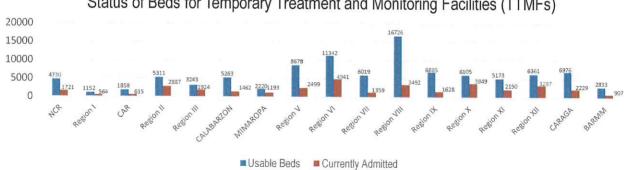

### **ISOLATE**

Isolate involves implementation of measures to separate those identified as exposed and confirmed cases and provide medical interventions to further prevent the spread of the disease. This strategy involves setting up of Temporary Treatment and Monitoring Facilities (TTMFs). The summary of TTMFs established is as follows:

# Status of Beds for Temporary Treatment and Monitoring Facilities (TTMFs)

Source: DOH as of 13 June 2021

Aside from the TTMFs, Mega LIGTAS facilities have also been established. The summary of occupancies for the Mega LIGTAS facilities is as follows: