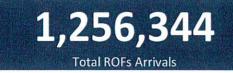

**Members:** DND, DOTr, DOLE, DILG, DFA, DOT, DSWD, DOH, OCD, OWWA, BOQ, CAAP, MARINA, PCG, PNP and AFP

**ARRIVALS:** As of 09 July 2021, a total of <u>1,256,344</u> **Returning Overseas Filipinos (ROFs)** arrived at the NAIA Terminals 1, 2, and 3, Clark International Airport, Mactan-Cebu International Airport, Laoag International Airport, South Harbor, Subic, Bataan, and Zamboanga Port. Of which, a total of <u>1,011,457</u> are **OFWs** (<u>583,230</u> are **land-based** and <u>428,227</u> are **sea-based**) and <u>240,856</u> are **non-OFWs**.