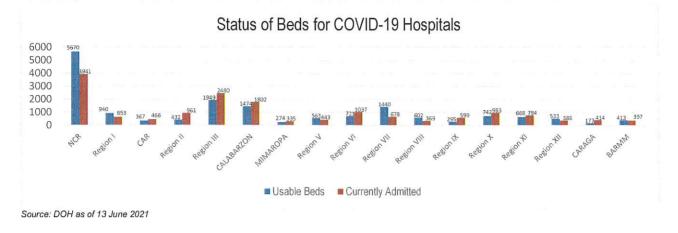

### TREAT

For the TREAT strategy. One Hospital Command has been established to facilitate a centralized referral system. Further, wards, isolation, and intensive care units are in operation to provide treatment services for COVID-19 positives. The occupancy rate for all beds dedicated to COVID-19 (Ward, Isolation, Intensive Care) among reporting hospitals is summarized as follows.