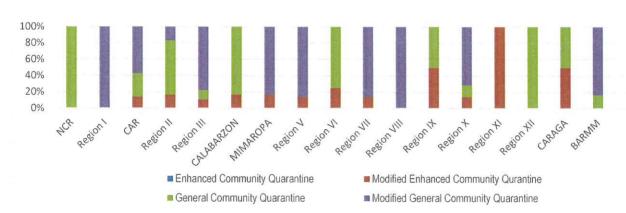

## PREVENT

PREVENT enables to change mindsets and behaviors to advocate for shared responsibility in ensuring compliance to minimum public health standards and protocols and address stigma and division in the communities, workplaces, schools. To implement the PREVENT strategy, community quarantine declarations are made in various localities, enforcing stricter regulations and disease preventive measures particular for areas with high cases. The status of community quarantine declarations is summarized as follows:

### Status of Community Quarantine Declaration

### Community Quarantine Declaration per LGU As of 11 July 2021

|                            | COMMUNITY QUARANTINE   |                  |
|----------------------------|------------------------|------------------|
| PROVINCE/ CHARTERED CITY / | DECLARATION            | EFFECTIVITY DATE |
| MUNICIPALITY               | (ECQ, MECQ, GCQ, MGCQ) |                  |
| NCR                        |                        |                  |
| Caloocan                   | GCQ                    | 01-15 July 2021  |
| Malabon                    | GCQ                    | 01-15 July 2021  |
| Navotas                    | GCQ                    | 01-15 July 2021  |
| Valenzuela                 | GCQ                    | 01-15 July 2021  |
| Pasig                      | GCQ                    | 01-15 July 2021  |
| Pateros                    | GCQ                    | 01-15 July 2021  |
| Marikina                   | GCQ                    | 01-15 July 2021  |
| Taguig                     | GCQ                    | 01-15 July 2021  |
| Quezon City                | GCQ                    | 01-15 July 2021  |
| Manila                     | GCQ                    | 01-15 July 2021  |
| Makati                     | GCQ                    | 01-15 July 2021  |
| Mandaluyong                | GCQ                    | 01-15 July 2021  |
| San Juan                   | GCQ                    | 01-15 July 2021  |
| Muntinlupa                 | GCQ                    | 01-15 July 2021  |
| Paranaque                  | GCQ                    | 01-15 July 2021  |
| Las Pinas                  | GCQ                    | 01-15 July 2021  |
| Pasay                      | GCQ                    | 01-15 July 2021  |
| CAR                        |                        |                  |
| Abra                       | MGCQ                   | 01-31 July 2021  |
| Арауао                     | MECQ                   | 01-15 July 2021  |
| Benguet                    | MGCQ                   | 01-31 July 2021  |
| Ifugao                     | GCQ                    | 01-31 July 2021  |
| Kalinga                    | MGCQ                   | 01-31 July 2021  |
| Mt. Province               | MGCQ                   | 01-31 July 2021  |
| Baguio City                | GCQ                    | 01-31 July 2021  |
| Region I                   |                        |                  |
| La Union                   | MGCQ                   | 01-31 July 2021  |
| Pangasinan                 | MGCQ                   | 01-31 July 2021  |
| llocos Sur                 | MGCQ                   | 01-31 July 2021  |
| Ilocos Norte               | MGCQ                   | 01-31 July 2021  |
| Dagupan City               | MGCQ                   | 01-31 July 2021  |
| Region II                  | meoq                   |                  |
| Batanes                    | MGCQ                   | 01-31 July 2021  |
| Cagayan                    | MECQ                   | 01-15 July 2021  |
| Isabela                    | GCQ                    | 01-31 July 2021  |
| Santiago City              | GCQ                    | 01-31 July 2021  |
| Quirino                    | GCQ                    | 01-31 July 2021  |
| Nueva Vizcaya              | GCQ                    | 01-31 July 2021  |
| Region III                 |                        |                  |
| Aurora                     | MGCQ                   | 01-31 July 2021  |
| Bataan                     | MECQ                   | 01-15 July 2021  |
| Bulacan                    | GCQ                    | 01-15 July 2021  |
| Nueva Ecija                | MGCQ                   | 01-31 July 2021  |
|                            |                        |                  |
| Pampanga<br>Tarlac         | MGCQ                   | 01-31 July 2021  |
|                            | MGCQ                   | 01-31 July 2021  |
| Zambales                   | MGCQ                   | 01-31 July 2021  |
| Angeles City               | MGCQ                   | 01-31 July 2021  |
| Olongapo City              | MGCQ                   | 01-31 July 2021  |

| PROVINCE/ CHARTERED CITY /<br>MUNICIPALITY | COMMUNITY QUARANTINE<br>DECLARATION<br>(ECQ, MECQ, GCQ, MGCQ) | EFFECTIVITY DATE |
|--------------------------------------------|---------------------------------------------------------------|------------------|
| CALABARZON                                 |                                                               |                  |
| Cavite                                     | GCQ                                                           | 01-15 July 2021  |
| Laguna                                     | GCQ                                                           | 01-15 July 2021  |
| Batangas                                   | GCQ                                                           | 01-31 July 2021  |
| Rizal                                      | GCQ                                                           | 01-15 July 2021  |
| Quezon                                     | GCQ                                                           | 01-31 July 2021  |
| Lucena City                                | MECQ                                                          | 01-15 July 2021  |
| MIMAROPA                                   |                                                               | · · · ·          |
| Oriental Mindoro                           | MGCQ                                                          | 01-31 July 2021  |
| Occidental Mindoro                         | MGCQ                                                          | 01-31 July 2021  |
| Marinduque                                 | MGCQ                                                          | 01-31 July 2021  |
| Rombion                                    | MGCQ                                                          | 01-31 July 2021  |
| Palawan                                    | MGCQ                                                          | 01-31 July 2021  |
| Puerto Princesa City                       | MECQ                                                          | 01-15 July 2021  |
| Region V                                   |                                                               |                  |
| Albay                                      | MGCQ                                                          | 01-31 July 2021  |
| Camarines Norte                            | MGCQ                                                          | 01-31 July 2021  |
| Camarines Sur                              | MGCQ                                                          | 01-31 July 2021  |
| Naga City                                  | MECQ                                                          | 01-15 July 2021  |
| Catanduanes                                | MGCQ                                                          | 01-31 July 2021  |
| Masbate                                    | MGCQ                                                          | 01-31 July 2021  |
| Sosorgon                                   | MGCQ                                                          | 01-31 July 2021  |
| Region VI                                  |                                                               |                  |
| Aklan                                      | GCQ                                                           | 01-31 July 2021  |
| Antique                                    | GCQ                                                           | 01-31 July 2021  |
| Capiz                                      | GCQ                                                           | 01-31 July 2021  |
| Guimaras                                   | GCQ                                                           | 01-31 July 2021  |
| lloilo                                     | MECQ                                                          | 01-15 July 2021  |
| Iloilo City                                | MECQ                                                          | 01-15 July 2021  |
| Negros Occidental                          | GCQ                                                           | 01-31 July 2021  |
| Bacolod City                               | GCQ                                                           | 01-31 July 2021  |
| Region VII                                 |                                                               |                  |
| Bohol                                      | MGCQ                                                          | 01-31 July 2021  |
| Cebu                                       | MGCQ                                                          | 01-31 July 2021  |
| Cebu City                                  | MGCQ                                                          | 01-31 July 2021  |
| Lapulapu City                              | MGCQ                                                          | 01-31 July 2021  |
| Mandaue City                               | MGCQ                                                          | 01-31 July 2021  |
| Negros Oriental                            | MECQ                                                          | 01-15 July 2021  |
| Siquijor                                   | MECQ                                                          | 01-31 July 2021  |
| Region VIII                                |                                                               |                  |
| Leyte                                      | MGCQ                                                          | 01-31 July 2021  |
| Southern Leyte                             | MGCQ                                                          | 01-31 July 2021  |
|                                            |                                                               |                  |

| PROVINCE/ CHARTERED CITY /<br>MUNICIPALITY | COMMUNITY QUARANTINE<br>DECLARATION<br>(ECQ, MECQ, GCQ, MGCQ) | EFFECTIVITY DATE                   |
|--------------------------------------------|---------------------------------------------------------------|------------------------------------|
| Samar                                      | MGCQ                                                          | 01-31 July 2021                    |
| Eastern Samar                              | MGCQ                                                          | 01-31 July 2021                    |
| Tacloban City                              | MGCQ                                                          | 01-31 July 2021                    |
| Northern Samar                             | MGCQ                                                          | 01-31 July 2021                    |
| Ormoc City                                 | MGCQ                                                          | 01-31 July 2021                    |
| Region IX                                  |                                                               |                                    |
| Zamboanga Del Norte                        | MECQ                                                          | 01-15 July 2021                    |
| Zamboanga Del Sur                          | MECQ                                                          | 01-15 July 2021                    |
| Zamboanga Sibugay                          | GCQ                                                           | 01-31 July 2021                    |
| Zamboanga City                             | GCQ                                                           | 01-31 July 2021                    |
| Region X                                   | 004                                                           |                                    |
| Bukidnon                                   | MGCQ                                                          | 01-31 July 2021                    |
| Camiguin                                   | MGCQ                                                          | 01-31 July 2021                    |
| Lanao del Norte                            | MGCQ                                                          | 01-31 July 2021                    |
| Iligan City                                | GCQ                                                           | 01-31 July 2021                    |
| Misamis Occidental                         | MGCQ                                                          | 01-31 July 2021                    |
| Misamis Oriental                           | MGCQ                                                          | 01-31 July 2021                    |
| Cagayan de Oro City                        | MECQ                                                          | 01-15 July 2021                    |
| Region XI                                  | MEGQ                                                          |                                    |
| Davao del Norte                            | MECQ                                                          | 01-15 July 2021                    |
| Davao del Sur                              | MECQ                                                          | 01-15 July 2021                    |
| Davao City                                 | MECQ                                                          | 01-15 July 2021                    |
| Davao de Oro                               | MECQ                                                          | 01-15 July 2021                    |
| Davao Occidental                           | MECQ                                                          | 01-15 July 2021                    |
| Davao Oriental                             | MECQ                                                          | 01-15 July 2021                    |
| Region XII                                 | MECQ                                                          | 01-13 July 2021                    |
| General Santos City                        | GCQ                                                           | 01-31 July 2021                    |
| North Cotabato                             | MGCQ                                                          | 01-31 July 2021                    |
| Sarangani                                  | GCQ                                                           | 01-31 July 2021                    |
| South Cotabato                             | GCQ                                                           | 01-31 July 2021                    |
| Sultan Kudarat                             | GCQ                                                           | 01-31 July 2021                    |
| CARAGA                                     | 904                                                           |                                    |
| Agusan del Norte                           | GCQ                                                           | 01-31 July 2021                    |
| Butuan City                                | MECQ                                                          | 01-15 July 2021                    |
| Agusan del Sur                             | GCQ                                                           | 01-31 July 2021                    |
| Surigao del Norte                          | GCQ                                                           |                                    |
| Surigao del Sur                            | MECQ                                                          | 01-31 July 2021<br>01-15 July 2021 |
| Dinagat Islands                            | MECQ                                                          | 01-15 July 2021                    |
| BARMM                                      | MECQ                                                          | 01-15 July 2021                    |
| Maguindanao                                | Mecco                                                         | 01.21 July 2024                    |
| Cotabato City                              | MGCQ                                                          | 01-31 July 2021                    |
|                                            | GCQ                                                           | 01-31 July 2021                    |
| Lanao del Sur                              | MGCQ                                                          | 01-31 July 2021                    |
| Basilan                                    | MGCQ                                                          | 01-31 July 2021                    |
| Sulu<br>Touri Touri                        | MGCQ                                                          | 01-31 July 2021                    |
| Tawi-Tawi                                  | MGCQ                                                          | 01-31 July 2021                    |

Sources: IATF Resolution No. 125 dated 30 June 2021