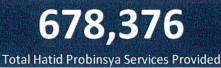

**OSS-MROF BALIK PROBINSYA AND UWIAN NA PROGRAM**: As of 09 July 2021, a total of <u>678,376</u> ROFs were assisted back to their home provinces. Of which, <u>262,073</u> were assisted by land, <u>320,211</u> by air, and <u>96,092</u> by sea.