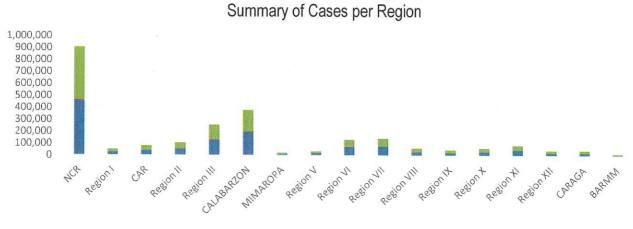

# PHILIPPINE SITUATION

|                 | TOTAL     | NEW     | REMARKS                  |
|-----------------|-----------|---------|--------------------------|
| TOTAL CASES     | 1,478,061 | + 5,204 |                          |
| Active<br>Cases | 49,128    |         | 3.3% Positivity Rate     |
| Deaths          | 26,015    | + 100   | 1.76% Case Fatality Rate |
| RECOVERIES      | 1,402,918 | + 5,811 | 94.9% Case Recovery Rate |