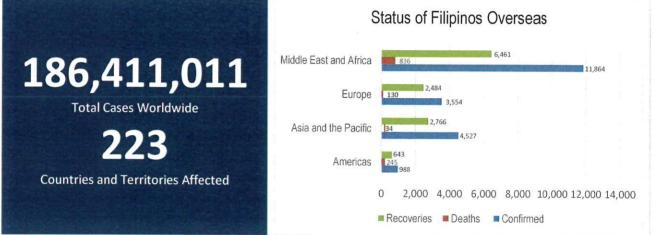

# **GLOBAL SITUATION**

Source: WHO COVID-19 Dashboard as of 12 July 2021

# MANAGEMENT OF RETURNING OVERSEAS FILIPINOS

Returning Overseas Filipinos are provided with assistance by facilitating their arrival from different points of origin abroad until their return to their respective homes, and attend to their medical and social needs, in order to give them comfort, ensure their safety, and prevent the spread of COVID-19. The following is the summary of ROFs