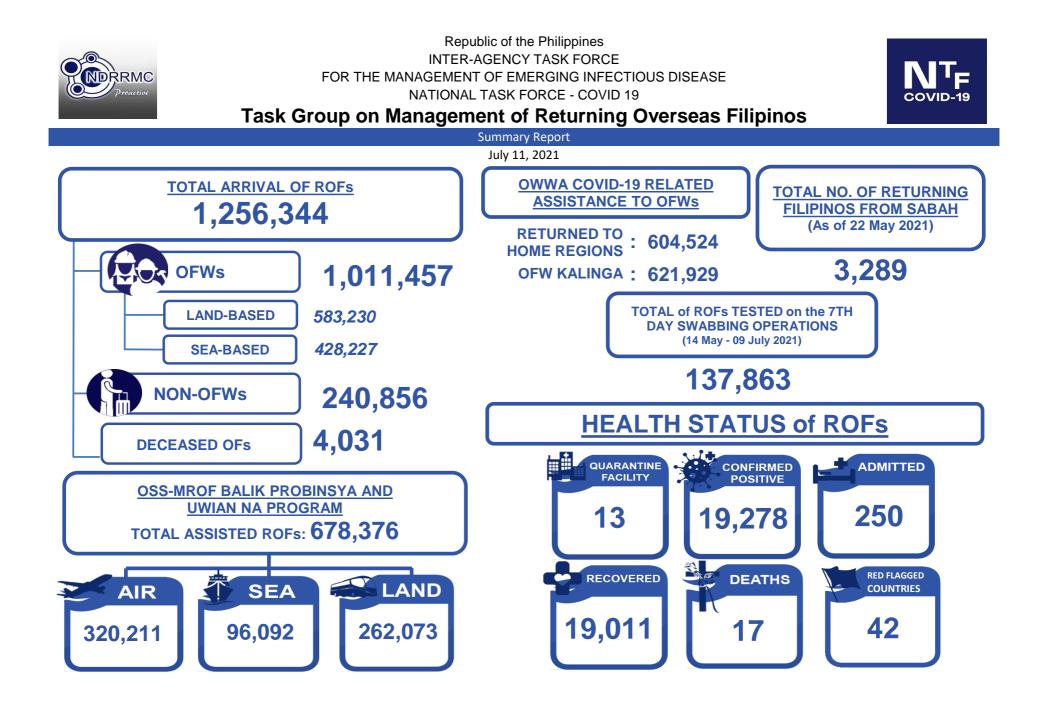

**Members:** DND, DOTr, DOLE, DILG, DFA, DOT, DSWD, DOH, OCD, OWWA, BOQ, CAAP, MARINA, PCG, PNP and AFP

**ARRIVALS:** As of 09 July 2021, a total of <u>1,256,344</u> **Returning Overseas Filipinos (ROFs)** arrived at the NAIA Terminals 1, 2, and 3, Clark International Airport, Mactan-Cebu International Airport, Laoag International Airport, South Harbor, Subic, Bataan, and Zamboanga Port. Of which, a total of <u>1,011,457</u> are **OFWs** (<u>583,230</u> are **land-based** and <u>428,227</u> are **sea-based**) and <u>240,856</u> are **non-OFWs**.

A total of <u>4,031</u> deceased ROFs had arrived in the country from 07 July 2020 – 10 July 2021. Of which, <u>548</u> died due to COVID-19.

**TESTING**: From May 9, 2020 to 31 January 2021, a total of <u>810,134</u> ROFs were tested thru RT-PCR.

**QUARANTINE**: As of 10 July 2021, a total of <u>19,278</u> ROFs were confirmed positive with COVID-19. Of which, <u>250</u> are admitted at <u>13</u> quarantine facilities, <u>19,011</u> were able to recover and <u>17</u> died.

**OSS-MROF BALIK PROBINSYA AND UWIAN NA PROGRAM**: As of 09 July 2021, a total of <u>678,376</u> ROFs were assisted back to their home provinces. Of which, <u>262,073</u> were assisted by land, <u>320,211</u> by air, and <u>96,092</u> by sea.

**OWWA COVID-19 RELATED ASSISTANCE TO OFWs**: From March 2020 to 07 July, 2021, a total of <u>604,524</u> OFWs were assisted by OWWA on their "Returned to Home Regions" program and <u>621,929</u> OFWs are also assisted through "OFW Kalinga" program.

**RETURNING FILIPINOS (REFs) from SABAH:** As of 22 May 2021, a total of <u>3,289</u> REFs from Sabah had arrived in the country. While as of 21 June 2021, a total of <u>4,683</u> remaining Filipinos are still in Sabah for transfer.