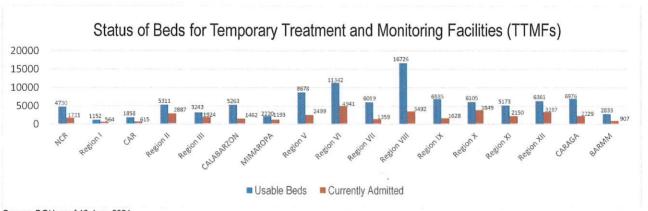

#### **ISOLATE**

Isolate involves implementation of measures to separate those identified as exposed and confirmed cases and provide medical interventions to further prevent the spread of the disease. This strategy involves setting up of Temporary Treatment and Monitoring Facilities (TTMFs). The summary of TTMFs established is as follows:

Source: DOH as of 13 June 2021

Aside from the TTMFs, Mega LIGTAS facilities have also been established. The summary of occupancies for the Mega LIGTAS facilities is as follows:

Source: DOH as of 13 June 2021