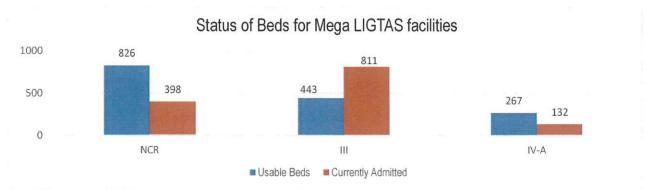

Source: DOH as of 13 June 2021

Aside from the TTMFs, Mega LIGTAS facilities have also been established. The summary of occupancies for the Mega LIGTAS facilities is as follows:

Source: DOH as of 13 June 2021