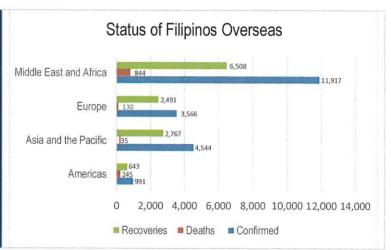

### MANAGEMENT OF RETURNING OVERSEAS FILIPINOS

Returning Overseas Filipinos are provided with assistance by facilitating their arrival from different points of origin abroad until their return to their respective homes, and attend to their medical and social needs, in order to give them comfort, ensure their safety, and prevent the spread of COVID-19. The following is the summary of ROFs