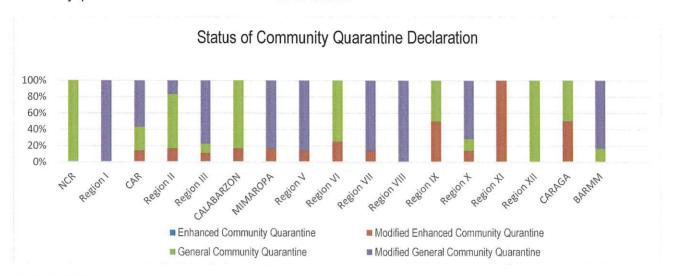

#### **PREVENT**

PREVENT enables to change mindsets and behaviors to advocate for shared responsibility in ensuring compliance to minimum public health standards and protocols and address stigma and division in the communities, workplaces, schools. To implement the PREVENT strategy, community quarantine declarations are made in various localities, enforcing stricter regulations and disease preventive measures particular for areas with high cases. The status of community quarantine declarations is summarized as follows: