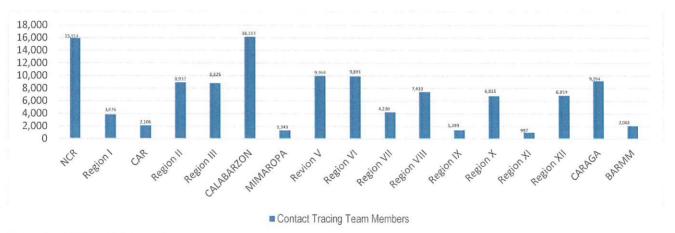

#### DETECT

DETECT entails active screening of those presenting with signs and symptoms of COVID-19 in the community as well as other disease surveillance activities. For this purpose, contact tracing teams have been organized and provided with appropriate training. Summary is as follows:

Source: Department of the Interior and Local Government (DILG) as of 17 June 2021

The overall results of contact tracing are summarized as follows:

Source: DILG as of 17 June 2021

Also, part of DETECT strategy is the enhancement of the COVID-19 testing capacities of the country. For this purpose, testing laboratories are setup and provided with appropriate licensing. The summary is as follows: