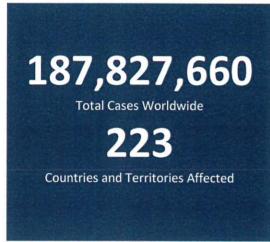

#### REPUBLIC OF THE PHILIPPINES

## NATIONAL DISASTER RISK REDUCTION AND MANAGEMENT COUNCIL

National Disaster Risk Reduction and Management Center, Camp Aguinaldo, Quezon City, Philippines

## NATIONAL TASK FORCE CORONAVIRUS DISEASE-2019

**SITUATIONAL REPORT NO. 470** 

Issued on 1200H, 15 July 2021 Report Coverage: 14 July 2021

#### **GLOBAL SITUATION**





Source: WHO COVID-19 Dashboard as of 15 July 2021

#### PHILIPPINE SITUATION

|                 | TOTAL     | NEW     | REMARKS                  |
|-----------------|-----------|---------|--------------------------|
| TOTAL CASES     | 1,490,665 | + 5,221 |                          |
| ACTIVE<br>CASES | 45,495    |         | 3.1% Positivity Rate     |
| DEATHS          | 26,314    | + 82    | 1.77% Case Fatality Rate |
| RECOVERIES      | 1,418,856 | + 4,147 | 95.2% Case Recovery Rate |

#### Summary of Cases per Region



#### P-D-I-T-R STRATEGY

With reference to the National Action Plan (NAP) for COVID-19, the National Task Force is intensifying efforts to PREVENT the spread of the COVID-19, TEST individuals, and communities, ISOLATE those that are identified to be confirmed cases,