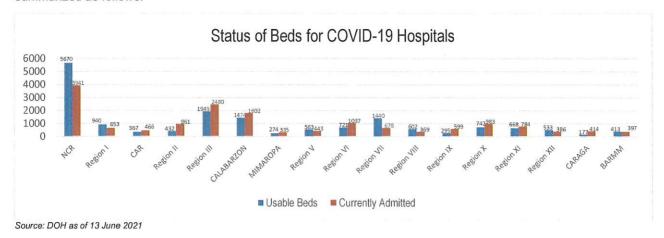

#### TREAT

For the TREAT strategy, One Hospital Command has been established to facilitate a centralized referral system. Further, wards, isolation, and intensive care units are in operation to provide treatment services for COVID-19 positives. The occupancy rate for all beds dedicated to COVID-19 (Ward, Isolation, Intensive Care) among reporting hospitals is summarized as follows.