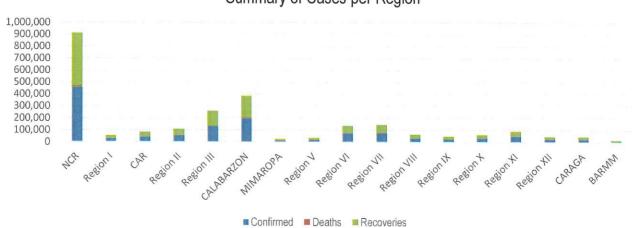

National Disaster Risk Reduction and Management Center, Camp Aguinaldo, Quezon City, Philippines

## NATIONAL TASK FORCE CORONAVIRUS DISEASE-2019

**SITUATIONAL REPORT NO. 470** 

Issued on 1200H, 15 July 2021 Report Coverage: 14 July 2021

#### **GLOBAL SITUATION**





Source: WHO COVID-19 Dashboard as of 15 July 2021

#### PHILIPPINE SITUATION

|                 | TOTAL     | NEW     | REMARKS                  |
|-----------------|-----------|---------|--------------------------|
| TOTAL CASES     | 1,490,665 | + 5,221 |                          |
| ACTIVE<br>CASES | 45,495    |         | 3.1% Positivity Rate     |
| DEATHS          | 26,314    | + 82    | 1.77% Case Fatality Rate |
| RECOVERIES      | 1,418,856 | + 4,147 | 95.2% Case Recovery Rate |

#### Summary of Cases per Region



#### P-D-I-T-R STRATEGY

With reference to the National Action Plan (NAP) for COVID-19, the National Task Force is intensifying efforts to PREVENT the spread of the COVID-19, TEST individuals, and communities, ISOLATE those that are identified to be confirmed cases, TREAT and provide with appropriate health care, and REINTEGRATE them back to the community.

#### **PREVENT**

PREVENT enables to change mindsets and behaviors to advocate for shared responsibility in ensuring compliance to minimum public health standards and protocols and address stigma and division in the communities, workplaces, schools. To implement the PREVENT strategy, community quarantine declarations are made in various localities, enforcing stricter regulations and disease preventive measures particular for areas wit