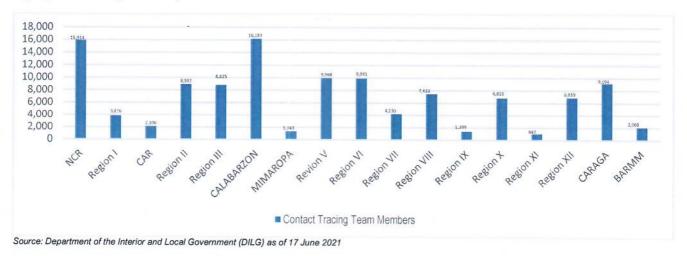

#### DETECT

DETECT entails active screening of those presenting with signs and symptoms of COVID-19 in the community as well as other disease surveillance activities. For this purpose, contact tracing teams have been organized and provided with appropriate training. Summary is as follows:

The overall results of contact tracing are summarized as follows:

Also, part of DETECT strategy is the enhancement of the COVID-19 testing capacities of the country. For this purpose, testing laboratories are setup and provided with appropriate licensing. The summary is as follows: