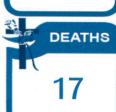

#### QUARANTINE

| ROFs IN TREATMENT AND MONITORING FACILITIES |         |             |     |            |      |            |     | ROFs IN ACCOMMODATION | ON ESTABLISHMENTS (AEs) |          |  |
|---------------------------------------------|---------|-------------|-----|------------|------|------------|-----|-----------------------|-------------------------|----------|--|
| No. of QFs                                  | Confirm | ed Positive | Adı | mitted     | Rece | overed     | Di  | eaths                 | No. of AEs              | Non-OFWs |  |
| 13                                          | Now     | Cumulative  | Now | Cumulative | Now  | Cumulative | Now | Cumulative            | 0                       | •        |  |
| 13                                          | 10      | 19,350      | 0   | 222        | 17   | 19,111     | 0   | 17                    | 0                       | 0        |  |

**QUARANTINE**: As of 12 July 2021, a total of <u>19,350</u> ROFs were confirmed positive with COVID-19. Of which, <u>222</u> are admitted at <u>13</u> quarantine facilities, <u>19,111</u> were able to recover and <u>17</u> died.