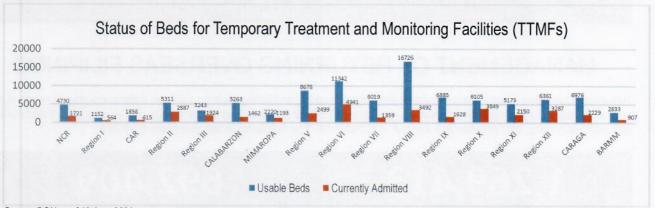

#### **ISOLATE**

Isolate involves implementation of measures to separate those identified as exposed and confirmed cases and provide medical interventions to further prevent the spread of the disease. This strategy involves setting up of Temporary Treatment and Monitoring Facilities (TTMFs). The summary of TTMFs established is as follows:

Source: DOH as of 13 June 2021

Aside from the TTMFs, Mega LIGTAS facilities have also been established. The summary of occupancies for the Mega LIGTAS facilities is as follows: