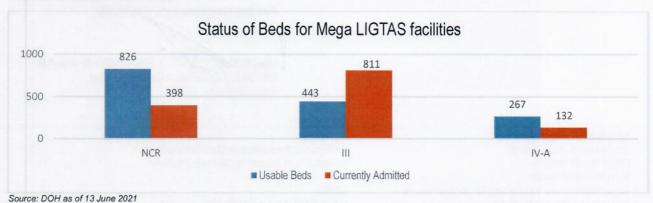

Source: DOH as of 13 June 2021

Aside from the TTMFs, Mega LIGTAS facilities have also been established. The summary of occupancies for the Mega LIGTAS facilities is as follows: