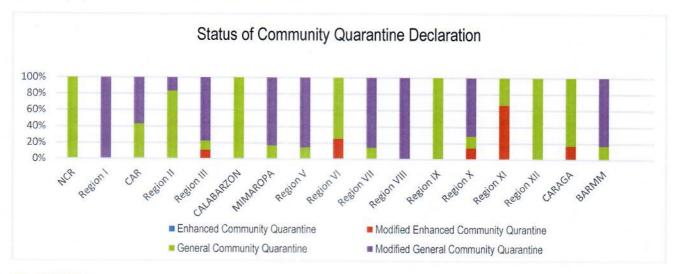

#### **PREVENT**

PREVENT enables to change mindsets and behaviors to advocate for shared responsibility in ensuring compliance to minimum public health standards and protocols and address stigma and division in the communities, workplaces, schools. To implement the PREVENT strategy, community quarantine declarations are made in various localities, enforcing stricter regulations and disease preventive measures particular for areas with high cases. The status of community quarantine declarations is summarized as follows:

# Community Quarantine Declaration per LGU As of 15 July 2021

| DDOVINGE/ CHARTERED CITY | COMMUNITY QUARANTINE   |                                    |
|--------------------------|------------------------|------------------------------------|
| PROVINCE/ CHARTERED CITY | DECLARATION            | EFFECTIVITY DATE                   |
| / MUNICIPALITY           | (ECQ, MECQ, GCQ, MGCQ) |                                    |
| NCR                      |                        |                                    |
| Caloocan                 | GCQ                    | 16-31 July 2021                    |
| Malabon                  | GCQ                    | 16-31 July 2021                    |
| Navotas                  | GCQ                    | 16-31 July 2021                    |
| Valenzuela               | GCQ                    | 16-31 July 2021                    |
| Pasig                    | GCQ                    | 16-31 July 2021                    |
| Pateros                  | GCQ                    | 16-31 July 2021                    |
| Marikina                 | GCQ                    | 16-31 July 2021                    |
| Taguig                   | GCQ                    | 16-31 July 2021                    |
| Quezon City              | GCQ                    | 16-31 July 2021                    |
| Manila<br>Makati         | GCQ                    | 16-31 July 2021                    |
| Mandaluyong              | GCQ                    | 16-31 July 2021                    |
| San Juan                 | GCQ                    | 16-31 July 2021                    |
| Muntinlupa               | GCQ<br>GCQ             | 16-31 July 2021<br>16-31 July 2021 |
| Paranaque                | GCQ                    | 16-31 July 2021                    |
| Las Pinas                | GCQ                    | ·                                  |
| Las Pillas<br>Pasay      | GCQ<br>GCQ             | 16-31 July 2021                    |
|                          | GCQ                    | 16-31 July 2021                    |
| CAR                      | 11000                  | 04.04.1.1.0004                     |
| Abra                     | MGCQ                   | 01-31 July 2021                    |
| Apayao                   | GCQ                    | 16-31 July 2021                    |
| Benguet                  | MGCQ                   | 01-31 July 2021                    |
| Ifugao                   | GCQ                    | 01-31 July 2021                    |
| Kalinga                  | MGCQ                   | 01-31 July 2021                    |
| Mt. Province             | MGCQ                   | 01-31 July 2021                    |
| Baguio City              | GCQ                    | 16-31 July 2021                    |
| Region I                 |                        |                                    |
| La Union                 | MGCQ                   | 01-31 July 2021                    |
| Pangasinan               | MGCQ                   | 01-31 July 2021                    |
| Ilocos Sur               | MGCQ                   | 01-31 July 2021                    |
| Ilocos Norte             | MGCQ                   | 01-31 July 2021                    |
| Dagupan City             | MGCQ                   | 01-31 July 2021                    |
| Region II                |                        |                                    |
| Batanes                  | MGCQ                   | 01-31 July 2021                    |
| Cagayan                  | GCQ                    | 16-31 July 2021                    |
| Isabela                  | GCQ                    | 16-31 July 2021                    |
| Santiago City            | GCQ                    | 16-31 July 2021                    |
| Quirino                  | GCQ                    | 16-31 July 2021                    |
| Nueva Vizcaya            | GCQ                    | 16-31 July 2021                    |
| Region III               |                        |                                    |
| Aurora                   | MGCQ                   | 01-31 July 2021                    |
| Bataan                   | MECQ                   | 16-31 July 2021                    |
| Bulacan                  | GCQ                    | 16-31 July 2021                    |
| Nueva Ecija              | MGCQ                   | 01-31 July 2021                    |
| Pampanga Pampanga        | MGCQ                   | 01-31 July 2021                    |
| Tarlac                   | MGCQ                   | 01-31 July 2021                    |
| Zambales                 | MGCQ                   | 01-31 July 2021                    |
| Angeles City             |                        | <del> </del>                       |
| Olongapo City            | MGCQ                   | 01-31 July 2021                    |
| Ulorigapo City           | MGCQ                   | 01-31 July 2021                    |

| PROVINCE/ CHARTERED CITY | COMMUNITY QUARANTINE   |                  |
|--------------------------|------------------------|------------------|
| / MUNICIPALITY           | DECLARATION            | EFFECTIVITY DATE |
|                          | (ECQ, MECQ, GCQ, MGCQ) |                  |
| CALABARZON               |                        |                  |
| Cavite                   | GCQ                    | 16-31 July 2021  |
| Laguna                   | GCQ                    | 16-31 July 2021  |
| Batangas                 | GCQ                    | 16-31 July 2021  |
| Rizal                    | GCQ                    | 16-31 July 2021  |
| Quezon                   | GCQ                    | 16-31 July 2021  |
| Lucena City              | GCQ                    | 16-31 July 2021  |
| MIMAROPA                 |                        |                  |
| Oriental Mindoro         | MGCQ                   | 01-31 July 2021  |
| Occidental Mindoro       | MGCQ                   | 01-31 July 2021  |
| Marinduque               | MGCQ                   | 01-31 July 2021  |
| Rombion                  | MGCQ                   | 01-31 July 2021  |
| Palawan                  | MGCQ                   | 01-31 July 2021  |
| Puerto Princesa City     | GCQ                    | 16-31 July 2021  |
| Region V                 |                        |                  |
| Albay                    | MGCQ                   | 01-31 July 2021  |
| Camarines Norte          | MGCQ                   | 01-31 July 2021  |
| Camarines Sur            | MGCQ                   | 01-31 July 2021  |
| Naga City                | GCQ                    | 16-31 July 2021  |
| Catanduanes              | MGCQ                   | 01-31 July 2021  |
| Masbate                  | MGCQ                   | 01-31 July 2021  |
| Sosorgon                 | MGCQ                   | 01-31 July 2021  |
| Region VI                |                        | į                |
| Aklan                    | GCQ                    | 16-22 July 2021  |
| Antique                  | GCQ                    | 16-22 July 2021  |
| Capiz                    | GCQ                    | 16-22 July 2021  |
| Guimaras                 | GCQ                    | 16-22 July 2021  |
| lloilo                   | MECQ                   | 16-22 July 2021  |
| lloilo City              | MECQ                   | 16-22 July 2021  |
| Negros Occidental        | GCQ                    | 16-22 July 2021  |
| Bacolod City             | GCQ                    | 16-22 July 2021  |
| Region VII               |                        | ·                |
| Bohol                    | MGCQ                   | 01-31 July 2021  |
| Cebu                     | MGCQ                   | 01-31 July 2021  |
| Cebu City                | MGCQ                   | 01-31 July 2021  |
| Lapulapu City            | MGCQ                   | 01-31 July 2021  |
| Mandaue City             | MGCQ                   | 01-31 July 2021  |
| Negros Oriental          | GCQ                    | 16-31 July 2021  |
| Siquijor                 | MGCQ                   | 01-31 July 2021  |
| Region VIII              |                        |                  |
| Leyte                    | MGCQ                   | 01-31 July 2021  |
| Southern Leyte           | MGCQ                   | 01-31 July 2021  |
| Biliran                  | MGCQ                   | 01-31 July 2021  |
| Samar                    | MGCQ                   | 01-31 July 2021  |
| Eastern Samar            | MGCQ                   | 01-31 July 2021  |
| Tacloban City            | MGCQ                   | 01-31 July 2021  |
| Northern Samar           | MGCQ                   | 01-31 July 2021  |
| Ormoc City               | MGCQ                   | 01-31 July 2021  |
|                          |                        | J. J. Gary 2021  |

| PROVINCE/ CHARTERED CITY / MUNICIPALITY | COMMUNITY QUARANTINE DECLARATION (ECQ, MECQ, GCQ, MGCQ) | EFFECTIVITY DATE |
|-----------------------------------------|---------------------------------------------------------|------------------|
| Region IX                               | <u> </u>                                                |                  |
| Zamboanga Del Norte                     | GCQ                                                     | 16-31 July 2021  |
| Zamboanga Del Sur                       | GCQ                                                     | 16-31 July 2021  |
| Zamboanga Sibugay                       | GCQ                                                     | 16-31 July 2021  |
| Zamboanga City                          | GCQ                                                     | 16-31 July 2021  |
| Region X                                |                                                         |                  |
| Bukidnon                                | MGCQ                                                    | 01-31 July 2021  |
| Camiguin                                | MGCQ                                                    | 01-31 July 2021  |
| Lanao del Norte                         | MGCQ                                                    | 01-31 July 2021  |
| lligan City                             | GCQ                                                     | 01-31 July 2021  |
| Misamis Occidental                      | MGCQ                                                    | 01-31 July 2021  |
| Misamis Oriental                        | MGCQ                                                    | 01-31 July 2021  |
| Cagayan de Oro City                     | MECQ                                                    | 16-31 July 2021  |
| Region XI                               |                                                         |                  |
| Davao del Norte                         | MECQ                                                    | 16-31 July 2021  |
| Davao del Sur                           | MECQ                                                    | 16-31 July 2021  |
| Davao City                              | GCQ                                                     | 16-31 July 2021  |
| Davao de Oro                            | MECQ                                                    | 16-31 July 2021  |
| Davao Occidental                        | MECQ                                                    | 16-31 July 2021  |
| Davao Oriental                          | GCQ                                                     | 16-31 July 2021  |
| Region XII                              |                                                         |                  |
| General Santos City                     | GCQ                                                     | 01-31 July 2021  |
| North Cotabato                          | MGCQ                                                    | 01-31 July 2021  |
| Sarangani                               | GCQ                                                     | 01-31 July 2021  |
| South Cotabato                          | GCQ                                                     | 01-31 July 2021  |
| Sultan Kudarat                          | GCQ                                                     | 01-31 July 2021  |
| CARAGA                                  |                                                         |                  |
| Agusan del Norte                        | GCQ                                                     | 01-31 July 2021  |
| Butuan City                             | MECQ                                                    | 16-31 July 2021  |
| Agusan del Sur                          | GCQ                                                     | 01-31 July 2021  |
| Surigao del Norte                       | GCQ                                                     | 01-31 July 2021  |
| Surigao del Sur                         | GCQ                                                     | 16-31 July 2021  |
| Dinagat Islands                         | GCQ                                                     | 16-31 July 2021  |
| BARMM                                   |                                                         |                  |
| Maguindanao                             | MGCQ                                                    | 01-31 July 2021  |
| Cotabato City                           | GCQ                                                     | 01-31 July 2021  |
| Lanao del Sur                           | MGCQ                                                    | 01-31 July 2021  |
| Basilan                                 | MGCQ                                                    | 01-31 July 2021  |
| Sulu                                    | MGCQ                                                    | 01-31 July 2021  |
| Tawi-Tawi                               | MGCQ                                                    | 01-31 July 2021  |