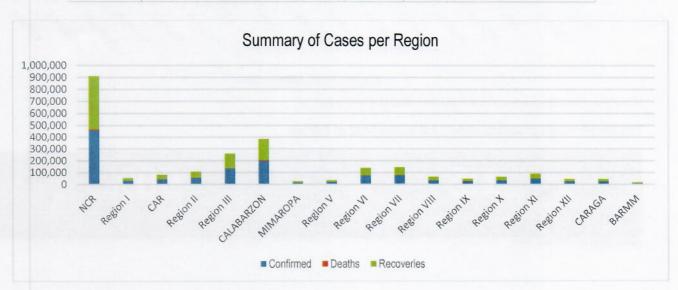

#### PHILIPPINE SITUATION

|                 | TOTAL     | NEW     | REMARKS                  |
|-----------------|-----------|---------|--------------------------|
| TOTAL CASES     | 1,496,328 | + 5,676 |                          |
| ACTIVE<br>CASES | 48,480    |         | 3.2% Positivity Rate     |
| DEATHS          | 26,476    | + 162   | 1.77% Case Fatality Rate |
| RECOVERIES      | 1,421,372 | + 2,670 | 95.0% Case Recovery Rate |