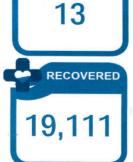

#### QUARANTINE

| ROFs IN TREATMENT AND MONITORING FACILITIES |         |             |     |            |      |            |     | ROFs IN ACCOMMODATION | ON ESTABLISHMENTS (AEs) |          |  |
|---------------------------------------------|---------|-------------|-----|------------|------|------------|-----|-----------------------|-------------------------|----------|--|
| No. of QFs                                  | Confirm | ed Positive | Adı | mitted     | Rece | overed     | Di  | eaths                 | No. of AEs              | Non-OFWs |  |
| 13                                          | Now     | Cumulative  | Now | Cumulative | Now  | Cumulative | Now | Cumulative            | 0                       | •        |  |
| 13                                          | 10      | 19,350      | 0   | 222        | 17   | 19,111     | 0   | 17                    | 0                       | 0        |  |

**QUARANTINE**: As of 12 July 2021, a total of <u>19,350</u> ROFs were confirmed positive with COVID-19. Of which, <u>222</u> are admitted at <u>13</u> quarantine facilities, <u>19,111</u> were able to recover and <u>17</u> died.