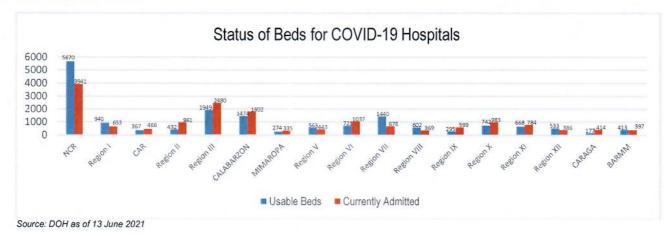

#### TREAT

For the TREAT strategy, One Hospital Command has been established to facilitate a centralized referral system. Further, wards, isolation, and intensive care units are in operation to provide treatment services for COVID-19 positives. The occupancy rate for all beds dedicated to COVID-19 (Ward, Isolation, Intensive Care) among reporting hospitals is summarized as follows.