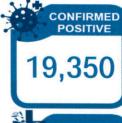

#### QUARANTINE

| ROFs IN TREATMENT AND MONITORING FACILITIES |         |             |     |            |      |            |     | ROFs IN ACCOMMODATION | ON ESTABLISHMENTS (AEs) |          |  |
|---------------------------------------------|---------|-------------|-----|------------|------|------------|-----|-----------------------|-------------------------|----------|--|
| No. of QFs                                  | Confirm | ed Positive | Adı | mitted     | Rece | overed     | Di  | eaths                 | No. of AEs              | Non-OFWs |  |
| 13                                          | Now     | Cumulative  | Now | Cumulative | Now  | Cumulative | Now | Cumulative            | 0                       | •        |  |
| 13                                          | 10      | 19,350      | 0   | 222        | 17   | 19,111     | 0   | 17                    | 0                       | 0        |  |

**QUARANTINE**: As of 12 July 2021, a total of <u>19,350</u> ROFs were confirmed positive with COVID-19. Of which, <u>222</u> are admitted at <u>13</u> quarantine facilities, <u>19,111</u> were able to recover and <u>17</u> died.