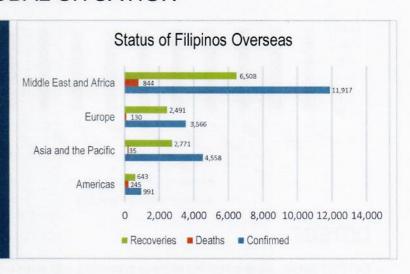

## MANAGEMENT OF RETURNING OVERSEAS FILIPINOS

Returning Overseas Filipinos are provided with assistance by facilitating their arrival from different points of origin abroad until their return to their respective homes, and attend to their medical and social needs, in order to give them comfort, ensure their safety, and prevent the spread of COVID-19. The following is the summary of ROFs

1,269,413 692,409

Total ROFs Arrivals Total Hatid Probinsya Services Provided

For the Chairperson, NDRRMC:

UNDERSECRETARY RICARDO B JALAD
Executive Director, NDRRMC and
Administrator, OCD

REFERENCES: Reports from
World Health Organization
Office of Civil Defense
Department of Health
Department of the Interior and Local Government
Department of Foreign Affairs