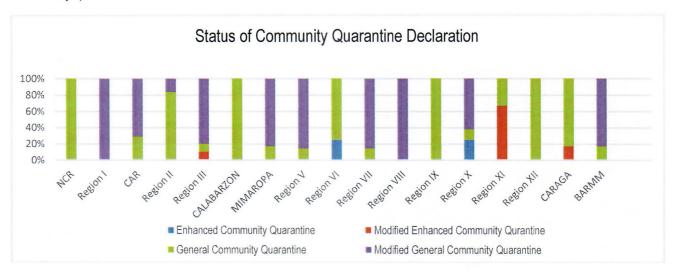

# PREVENT

PREVENT enables to change mindsets and behaviors to advocate for shared responsibility in ensuring compliance to minimum public health standards and protocols and address stigma and division in the communities, workplaces, schools. To implement the PREVENT strategy, community quarantine declarations are made in various localities, enforcing stricter regulations and disease preventive measures particular for areas with high cases. The status of community quarantine declarations is summarized as follows:

# Community Quarantine Declaration per LGU As of 18 July 2021

|                          | COMMUNITY QUARANTINE   |                                    |
|--------------------------|------------------------|------------------------------------|
| PROVINCE/ CHARTERED CITY | DECLARATION            | EFFECTIVITY DATE                   |
| / MUNICIPALITY           | (ECQ, MECQ, GCQ, MGCQ) |                                    |
| NCR                      |                        |                                    |
| Caloocan                 | GCQ                    | 16-31 July 2021                    |
| Malabon                  | GCQ                    | 16-31 July 2021                    |
| Navotas                  | GCQ                    | 16-31 July 2021                    |
| Valenzuela               | GCQ                    | 16-31 July 2021                    |
| Pasig                    | GCQ                    | 16-31 July 2021                    |
| Pateros                  | GCQ                    | 16-31 July 2021                    |
| Marikina                 | GCQ                    | 16-31 July 2021                    |
| Taguig<br>Quezon City    | GCQ                    | 16-31 July 2021                    |
| Quezon City<br>Manila    | GCQ<br>GCQ             | 16-31 July 2021<br>16-31 July 2021 |
| Makati                   | GCQ                    | 16-31 July 2021                    |
| Mandaluyong              | GCQ                    | 16-31 July 2021                    |
| San Juan                 | GCQ                    | 16-31 July 2021                    |
| Muntinlupa               | GCQ                    | 16-31 July 2021                    |
| Paranaque                | GCQ                    | 16-31 July 2021                    |
| Las Pinas                | GCQ                    | 16-31 July 2021                    |
| Pasay                    | GCQ                    | 16-31 July 2021                    |
| CAR                      | GCQ                    | 16-31 July 2021                    |
| Abra                     | MGCQ                   | 16-31 July 2021                    |
| Apayao                   | GCQ                    | 16-31 July 2021                    |
| Benguet                  | MGCQ                   | 16-31 July 2021                    |
| Ifugao                   | MGCQ                   | 16-31 July 2021                    |
| Kalinga                  | MGCQ                   | -                                  |
| Mt. Province             |                        | 16-31 July 2021                    |
|                          | MGCQ                   | 16-31 July 2021                    |
| Region I                 | GCQ                    | 16-31 July 2021                    |
| La Union                 | MGCQ                   | 16 21 July 2021                    |
| Pangasinan               | MGCQ                   | 16-31 July 2021                    |
| llocos Sur               |                        | 16-31 July 2021                    |
| llocos Sui               | MGCQ                   | 16-31 July 2021                    |
|                          | MGCQ                   | 16-31 July 2021                    |
| Dagupan City             | MGCQ                   | 16-31 July 2021                    |
| Region II Batanes        | MOOO                   | 40.04 July 0004                    |
|                          | MGCQ                   | 16-31 July 2021                    |
| Cagayan                  | GCQ                    | 16-31 July 2021                    |
| Isabela                  | GCQ                    | 16-31 July 2021                    |
| Santiago City            | GCQ                    | 16-31 July 2021                    |
| Quirino                  | GCQ                    | 16-31 July 2021                    |
| Nueva Vizcaya            | GCQ                    | 16-31 July 2021                    |
| Region III               | Moss                   | 40.04 1 1 2004                     |
| Aurora                   | MGCQ                   | 16-31 July 2021                    |
| Bataan                   | MECQ                   | 16-31 July 2021                    |
| Bulacan                  | GCQ                    | 16-31 July 2021                    |
| Nueva Ecija              | MGCQ                   | 16-31 July 2021                    |
| Pampanga                 | MGCQ                   | 16-31 July 2021                    |
| Mexico                   | MGCQ                   | 16-31 July 2021                    |
| Tarlac                   | MGCQ                   | 16-31 July 2021                    |
| Zambales                 | MGCQ                   | 16-31 July 2021                    |
| Angeles City             | MGCQ                   | 16-31 July 2021                    |
| Olongapo City            | MGCQ                   | 16-31 July 2021                    |

| PROVINCE/ CHARTERED CITY | COMMUNITY QUARANTINE   |                  |
|--------------------------|------------------------|------------------|
| / MUNICIPALITY           | DECLARATION            | EFFECTIVITY DATE |
|                          | (ECQ, MECQ, GCQ, MGCQ) |                  |
| CALABARZON               |                        |                  |
| Cavite                   | GCQ                    | 16-31 July 2021  |
| Laguna                   | GCQ                    | 16-31 July 2021  |
| Batangas                 | GCQ                    | 16-31 July 2021  |
| Rizal                    | GCQ                    | 16-31 July 2021  |
| Quezon                   | GCQ                    | 16-31 July 2021  |
| Lucena City              | GCQ                    | 16-31 July 2021  |
| MIMAROPA                 |                        |                  |
| Oriental Mindoro         | MGCQ                   | 16-31 July 2021  |
| Occidental Mindoro       | MGCQ                   | 16-31 July 2021  |
| Marinduque               | MGCQ                   | 16-31 July 2021  |
| Romblon                  | MGCQ                   | 16-31 July 2021  |
| Palawan                  | MGCQ                   | 16-31 July 2021  |
| Puerto Princesa City     | GCQ                    | 16-31 July 2021  |
| Region V                 |                        |                  |
| Albay                    | MGCQ                   | 16-31 July 2021  |
| Camarines Norte          | MGCQ                   | 16-31 July 2021  |
| Camarines Sur            | MGCQ                   | 16-31 July 2021  |
| Naga City                | GCQ                    | 16-31 July 2021  |
| Catanduanes              | MGCQ                   | 16-31 July 2021  |
| Masbate                  | MGCQ                   | 16-31 July 2021  |
| Sosorgon                 | MGCQ                   | 16-31 July 2021  |
| Region VI                |                        | ,                |
| Aklan                    | GCQ                    | 16-22 July 2021  |
| Antique                  | GCQ                    | 16-22 July 2021  |
| Capiz                    | GCQ                    | 16-22 July 2021  |
| Guimaras                 | GCQ                    | 16-31 July 2021  |
| Iloilo                   | ECQ                    | 16-31 July 2021  |
| Iloilo City              | ECQ                    | 16-31 July 2021  |
| Negros Occidental        | GCQ                    | 16-31 July 2021  |
| Bacolod City             | GCQ                    | 16-22 July 2021  |
| Region VII               |                        | ,                |
| Bohol                    | MGCQ                   | 16-31 July 2021  |
| Cebu                     | MGCQ                   | 16-31 July 2021  |
| Cebu City                | MGCQ                   | 16-31 July 2021  |
| Lapulapu City            | MGCQ                   | 16-31 July 2021  |
| Mandaue City             | MGCQ                   | 16-31 July 2021  |
| Negros Oriental          | GCQ                    | 16-31 July 2021  |
| Siquijor                 | MGCQ                   | 16-31 July 2021  |
| Region VIII              |                        |                  |
| Leyte                    | MGCQ                   | 16-31 July 2021  |
| Southern Leyte           | MGCQ                   | 16-31 July 2021  |
| Biliran                  | MGCQ                   | 16-31 July 2021  |
| Samar                    | MGCQ                   | 16-31 July 2021  |
| Eastern Samar            | MGCQ                   | 16-31 July 2021  |
| Tacloban City            | MGCQ                   | 01-31 July 2021  |
| Northern Samar           | MGCQ                   | 16-31 July 2021  |
| Ormoc City               | MGCQ                   | 16-31 July 2021  |
| Office Oily              | IVIOCQ                 | 10-31 July 2021  |

|                          | COMMUNITY QUARANTINE   |                                       |  |  |
|--------------------------|------------------------|---------------------------------------|--|--|
| PROVINCE/ CHARTERED CITY | DECLARATION            | EFFECTIVITY DATE                      |  |  |
| / MUNICIPALITY           | (ECQ, MECQ, GCQ, MGCQ) | LITEORIVITI DATE                      |  |  |
| Region IX                | (LCQ, MLCQ, GCQ, MGCQ) |                                       |  |  |
| Zamboanga Del Norte      | GCQ                    | 16-31 July 2021                       |  |  |
| Zamboanga Del Sur        |                        | <del>'</del>                          |  |  |
|                          | GCQ                    | 16-31 July 2021                       |  |  |
| Zamboanga Sibugay        | GCQ                    | 16-31 July 2021                       |  |  |
| Zamboanga City           | GCQ                    | 16-31 July 2021                       |  |  |
| Region X Bukidnon        | MGCQ                   | 16 21 July 2021                       |  |  |
| Camiguin                 | MGCQ                   | 16-31 July 2021<br>16-31 July 2021    |  |  |
| Lanao del Norte          |                        | , , , , , , , , , , , , , , , , , , , |  |  |
|                          | MGCQ                   | 16-31 July 2021                       |  |  |
| lligan City              | MGCQ                   | 16-31 July 2021                       |  |  |
| Misamis Occidental       | MGCQ                   | 16-31 July 2021                       |  |  |
| Misamis Oriental         | GCQ                    | 16-31 July 2021                       |  |  |
| Gingoog City             | ECQ                    | 16-31 July 2021                       |  |  |
| Cagayan de Oro City      | ECQ                    | 16-31 July 2021                       |  |  |
| Region XI                |                        |                                       |  |  |
| Davao del Norte          | MECQ                   | 16-31 July 2021                       |  |  |
| Davao del Sur            | MECQ                   | 16-31 July 2021                       |  |  |
| Davao City               | GCQ                    | 16-31 July 2021                       |  |  |
| Davao de Oro             | MECQ                   | 16-31 July 2021                       |  |  |
| Davao Occidental         | MECQ                   | 16-31 July 2021                       |  |  |
| Davao Oriental           | GCQ                    | 16-31 July 2021                       |  |  |
| Region XII               |                        |                                       |  |  |
| General Santos City      | GCQ                    | 16-31 July 2021                       |  |  |
| North Cotabato           | GCQ                    | 16-31 July 2021                       |  |  |
| Sarangani                | GCQ                    | 16-31 July 2021                       |  |  |
| South Cotabato           | GCQ                    | 16-31 July 2021                       |  |  |
| Sultan Kudarat           | GCQ                    | 16-31 July 2021                       |  |  |
| CARAGA                   |                        |                                       |  |  |
| Agusan del Norte         | GCQ                    | 16-31 July 2021                       |  |  |
| Butuan City              | MECQ                   | 16-31 July 2021                       |  |  |
| Agusan del Sur           | GCQ                    | 16-31 July 2021                       |  |  |
| Surigao del Norte        | GCQ                    | 16-31 July 2021                       |  |  |
| Surigao del Sur          | GCQ                    | 16-31 July 2021                       |  |  |
| Dinagat Islands          | GCQ                    | 16-31 July 2021                       |  |  |
| BARMM                    |                        |                                       |  |  |
| Maguindanao              | MGCQ                   | 16-31 July 2021                       |  |  |
| Cotabato City            | GCQ                    | 16-31 July 2021                       |  |  |
| Lanao del Sur            | MGCQ                   | 01-31 July 2021                       |  |  |
| Basilan                  | MGCQ                   | 16-31 July 2021                       |  |  |
| Sulu                     | MGCQ                   | 16-31 July 2021                       |  |  |
| Tawi-Tawi                | MGCQ                   | 16-31 July 2021                       |  |  |