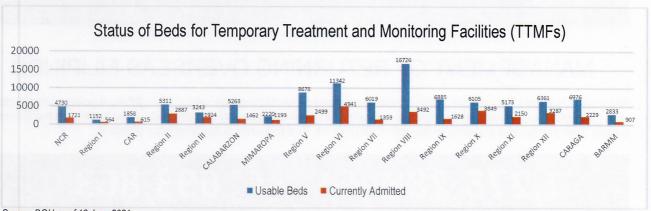

# **ISOLATE**

Isolate involves implementation of measures to separate those identified as exposed and confirmed cases and provide medical interventions to further prevent the spread of the disease. This strategy involves setting up of Temporary Treatment and Monitoring Facilities (TTMFs). The summary of TTMFs established is as follows:

Source: DOH as of 13 June 2021

Aside from the TTMFs, Mega LIGTAS facilities have also been established. The summary of occupancies for the Mega LIGTAS facilities is as follows: