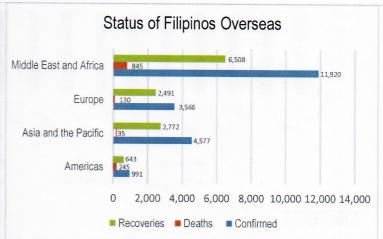

# MANAGEMENT OF RETURNING OVERSEAS FILIPINOS

Returning Overseas Filipinos are provided with assistance by facilitating their arrival from different points of origin abroad until their return to their respective homes, and attend to their medical and social needs, in order to give them comfort, ensure their safety, and prevent the spread of COVID-19. The following is the summary of ROFs

**1,275,288 Total ROFs Arrivals** 

693,863

Total Hatid Probinsya Services Provided

For the Chairperson, NDRRMC:

UNDERSECRETARY RICARDO B JALAD Executive Director, NDRRMC and Administrator, OCD

**REFERENCES:** Reports from World Health Organization Office of Civil Defense Department of Health Department of the Interior and Local Government