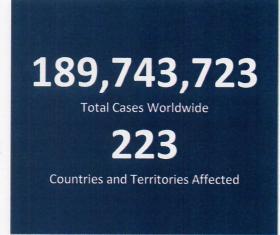

# **REPUBLIC OF THE PHILIPPINES**

# NATIONAL DISASTER RISK REDUCTION AND MANAGEMENT COUNCIL

National Disaster Risk Reduction and Management Center, Camp Aguinaldo, Quezon City, Philippines

# NATIONAL TASK FORCE CORONAVIRUS DISEASE-2019 SITUATIONAL REPORT NO. 474

Issued on 1200H, 19 July 2021 Report Coverage: 18 July 2021

# **GLOBAL SITUATION**





Source: WHO as of 18 July 2021

# PHILIPPINE SITUATION

|                 | TOTAL     | NEW     | REMARKS                         |
|-----------------|-----------|---------|---------------------------------|
| TOTAL CASES     | 1,513,396 | + 5,651 |                                 |
| ACTIVE<br>CASES | 47,561    |         | 3.1% Positivity Rate            |
| DEATHS          | 26,786    | + 72    | 1.77% Case Fatality Rate        |
| RECOVERIES      | 1,439,049 | + 5,332 | <b>95.1%</b> Case Recovery Rate |



# P-D-I-T-R STRATEGY

With reference to the National Action Plan (NAP) for COVID-19, the National Task Force is intensifying efforts to PREVENT the spread of the COVID-19, TEST individuals, and communities, ISOLATE those that are identified to be confirmed cases, TREAT and provide