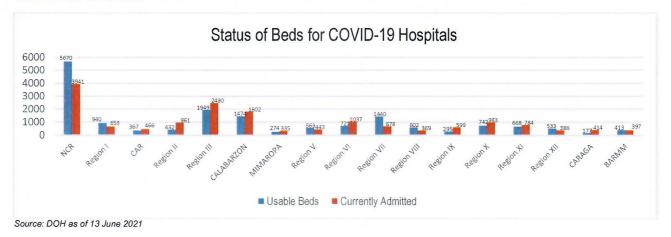

# TREAT

For the TREAT strategy, One Hospital Command has been established to facilitate a centralized referral system. Further, wards, isolation, and intensive care units are in operation to provide treatment services for COVID-19 positives. The occupancy rate for all beds dedicated to COVID-19 (Ward, Isolation, Intensive Care) among reporting hospitals is summarized as follows.