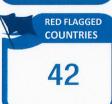

**TRAVEL BANNED COUNTRIES:** As of 15 June 2021, Travelers from <u>8</u> countries are prohibited to enter the Philippines until 31 July, 2021. A total of <u>43</u> countries were issued a travel restriction by the Philippines since 26 December 2020.