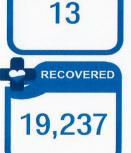

# TG-MROF Daily Operational Report as of 18 July 2021

| ROFs IN TREATMENT AND MONITORING FACILITIES |         |             |     |            |     |            |        | ROFs IN ACCOMMODATE | ON ESTABLISHMENTS (AEs) |   |  |
|---------------------------------------------|---------|-------------|-----|------------|-----|------------|--------|---------------------|-------------------------|---|--|
| No. of QFs                                  | Confirm | ed Positive | Adr | nitted     | Rec | overed     | Deaths |                     | No. of AEs Non-OFWs     |   |  |
| 13                                          | Now     | Cumulative  | Now | Cumulative | Now | Cumulative | Now    | Cumulative          |                         |   |  |
| Day 11 000 D                                | 23      | 19,469      | 16  | 214        | 31  | 19,237     | 0      | 18                  | 0                       | 0 |  |

**QUARANTINE**: As of 17 July 2021, a total of <u>19,469</u> ROFs were confirmed positive with COVID-19. Of which, <u>214</u> are admitted at <u>13</u> quarantine facilities, <u>19,237</u> were able to recover and <u>18</u> died.