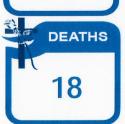

**QUARANTINE**: As of 17 July 2021, a total of <u>19,469</u> ROFs were confirmed positive with COVID-19. Of which, <u>214</u> are admitted at <u>13</u> quarantine facilities, <u>19,237</u> were able to recover and <u>18</u> died.