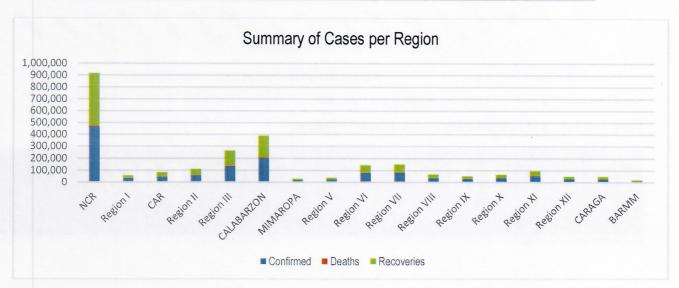

# PHILIPPINE SITUATION

|                 | TOTAL     | NEW     | REMARKS                         |
|-----------------|-----------|---------|---------------------------------|
| TOTAL CASES     | 1,513,396 | + 5,651 |                                 |
| ACTIVE<br>CASES | 47,561    |         | 3.1% Positivity Rate            |
| DEATHS          | 26,786    | + 72    | 1.77% Case Fatality Rate        |
| RECOVERIES      | 1,439,049 | + 5,332 | <b>95.1%</b> Case Recovery Rate |