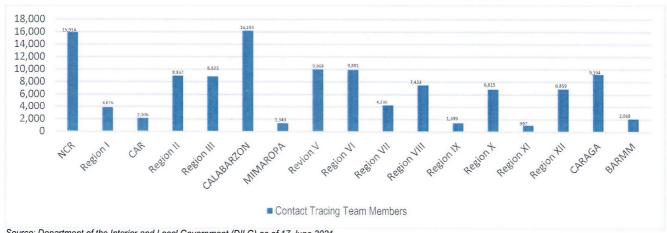

# DETECT

DETECT entails active screening of those presenting with signs and symptoms of COVID-19 in the community as well as other disease surveillance activities. For this purpose, contact tracing teams have been organized and provided with appropriate training. Summary is as follows:

Source: Department of the Interior and Local Government (DILG) as of 17 June 2021

The overall results of contact tracing are summarized as follows:

Also, part of DETECT strategy is the enhancement of the COVID-19 testing capacities of the country. For this purpose, testing laboratories are setup and provided with appropriate licensing. The summary is as follows: