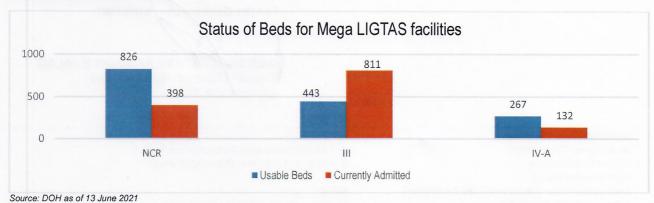

Source: DOH as of 13 June 2021

Aside from the TTMFs, Mega LIGTAS facilities have also been established. The summary of occupancies for the Mega LIGTAS facilities is as follows: