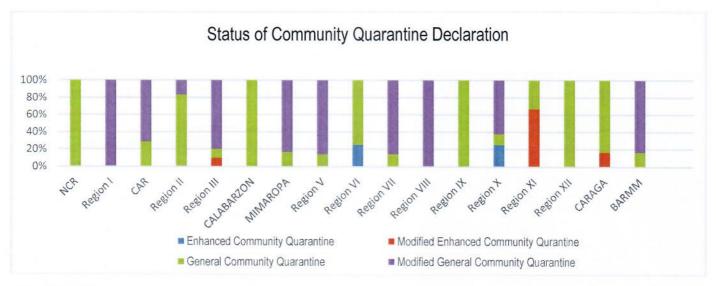

### PREVENT

PREVENT enables to change mindsets and behaviors to advocate for shared responsibility in ensuring compliance to minimum public health standards and protocols and address stigma and division in the communities, workplaces, schools. To implement the PREVENT strategy, community quarantine declarations are made in various localities, enforcing stricter regulations and disease preventive measures particular for areas with high cases. The status of community quarantine declarations is summarized as follows: