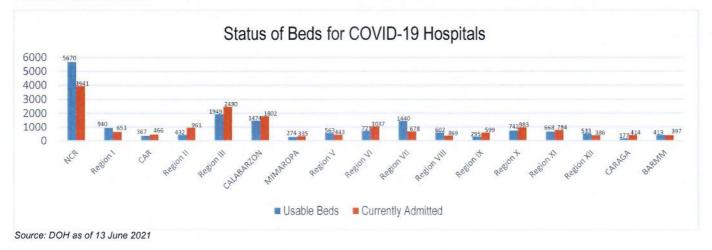

### TREAT

For the TREAT strategy, One Hospital Command has been established to facilitate a centralized referral system. Further, wards, isolation, and intensive care units are in operation to provide treatment services for COVID-19 positives. The occupancy rate for all beds dedicated to COVID-19 (Ward, Isolation, Intensive Care) among reporting hospitals is summarized as follows.