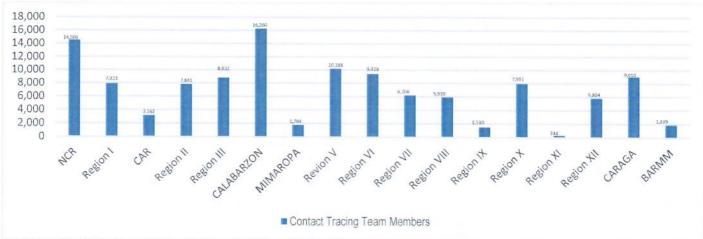

### DETECT

DETECT entails active screening of those presenting with signs and symptoms of COVID-19 in the community as well as other disease surveillance activities. For this purpose, contact tracing teams have been organized and provided with appropriate training. Summary is as follows:

Source: Department of the Interior and Local Government (DILG) as of 19 July 2021

The overall results of contact tracing are summarized as follows:

Also, part of DETECT strategy is the enhancement of the COVID-19 testing capacities of the country. For this purpose, testing laboratories are setup and provided with appropriate licensing. The summary is as follows: