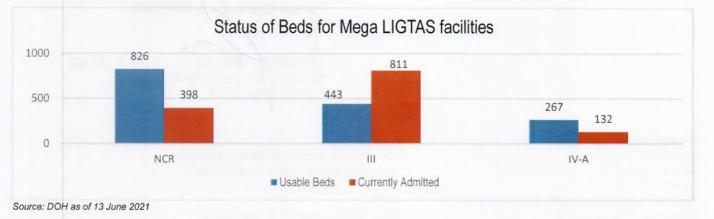

#### Source: DOH as of 13 June 2021

Aside from the TTMFs, Mega LIGTAS facilities have also been established. The summary of occupancies for the Mega LIGTAS facilities is as follows: