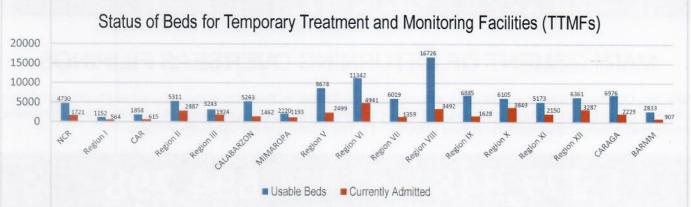

### ISOLATE

Isolate involves implementation of measures to separate those identified as exposed and confirmed cases and provide medical interventions to further prevent the spread of the disease. This strategy involves setting up of Temporary Treatment and Monitoring Facilities (TTMFs). The summary of TTMFs established is as follows:

#### Source: DOH as of 13 June 2021

Aside from the TTMFs, Mega LIGTAS facilities have also been established. The summary of occupancies for the Mega LIGTAS facilities is as follows: