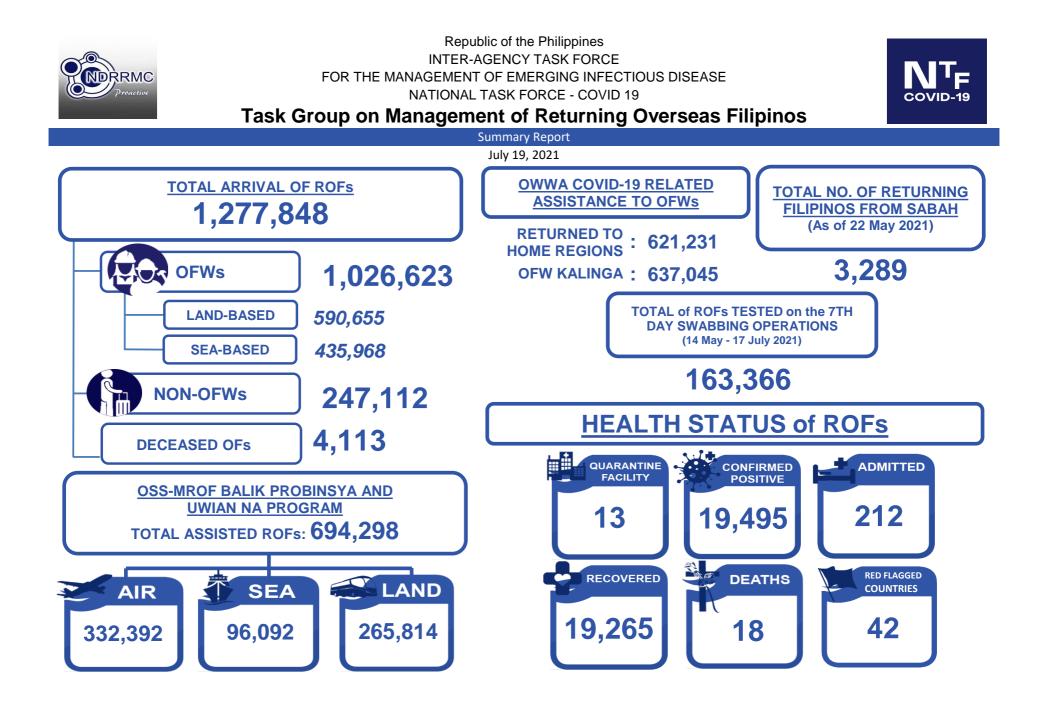

# MANAGEMENT OF RETURNING OVERSEAS FILIPINOS

Returning Overseas Filipinos are provided with assistance by facilitating their arrival from different points of origin abroad until their return to their respective homes, and attend to their medical and social needs, in order to give them comfort, ensure their safety, and prevent the spread of COVID-19. The following is the summary of ROFs

<u>694,298</u>

**Total Hatid Probinsya Services Provided** 

For the Chairperson, NDRRMC:

UNDERSECRETARY RICARDO B JALAD Executive Director, NDRRMC and Administrator, OCD

REFERENCES: Reports from World Health Organization Office of Civil Defense Department of Health Department of the Interior and Local Government