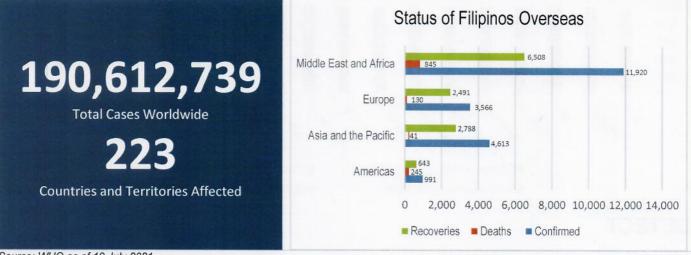

# **GLOBAL SITUATION**

### Source: WHO as of 19 July 2021

# MANAGEMENT OF RETURNING OVERSEAS FILIPINOS

Returning Overseas Filipinos are provided with assistance by facilitating their arrival from different points of origin abroad until their return to their respective homes, and attend to their medical and social needs, in order to give them comfort, ensure their safety, and prevent the spread of COVID-19. The following is the summary of ROFs