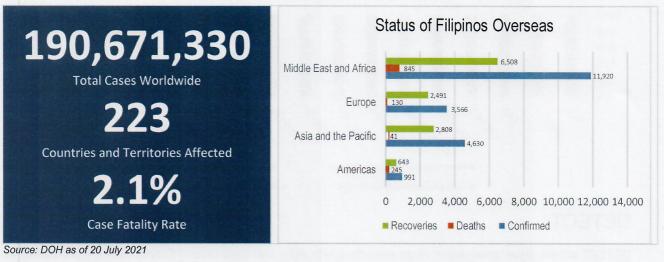

# MANAGEMENT OF RETURNING OVERSEAS FILIPINOS

Returning Overseas Filipinos are provided with assistance by facilitating their arrival from different points of origin abroad until their return to their respective homes, and attend to their medical and social needs, in order to give them comfort, ensure their safety, and prevent the spread of COVID-19. The following is the summary of ROFs