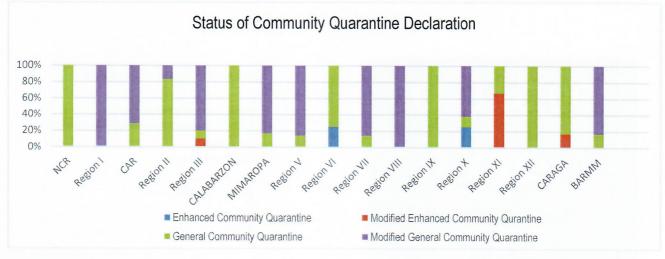

## PREVENT

PREVENT enables to change mindsets and behaviors to advocate for shared responsibility in ensuring compliance to minimum public health standards and protocols and address stigma and division in the communities, workplaces, schools. To implement the PREVENT strategy, community quarantine declarations are made in various localities, enforcing stricter regulations and disease preventive measures particular for areas with high cases. The status of community quarantine declarations is summarized as follows: