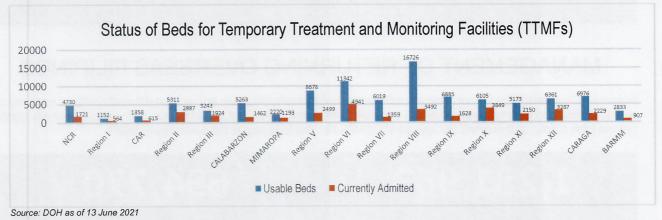

## ISOLATE

Isolate involves implementation of measures to separate those identified as exposed and confirmed cases and provide medical interventions to further prevent the spread of the disease. This strategy involves setting up of Temporary Treatment and Monitoring Facilities (TTMFs). The summary of TTMFs established is as follows: