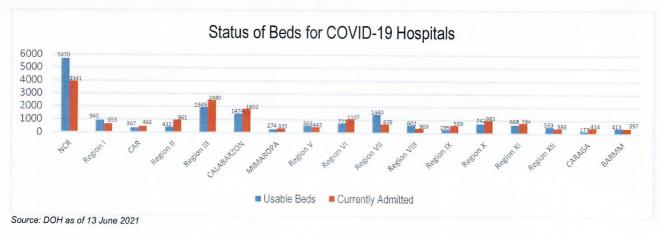

## TREAT

For the TREAT strategy, One Hospital Command has been established to facilitate a centralized referral system. Further, wards, isolation, and intensive care units are in operation to provide treatment services for COVID-19 positives. The occupancy rate for all beds dedicated to COVID-19 (Ward, Isolation, Intensive Care) among reporting hospitals is summarized as follows.