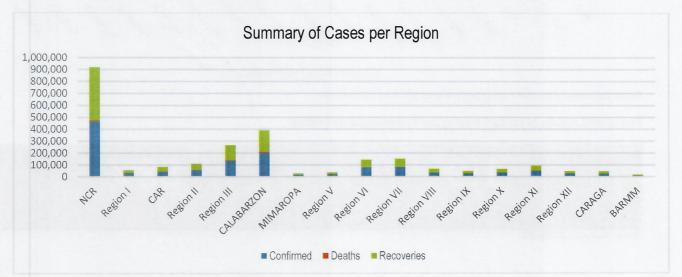

## PHILIPPINE SITUATION

|                 | TOTAL     | NEW     | REMARKS                  |
|-----------------|-----------|---------|--------------------------|
| TOTAL CASES     | 1,524,449 | + 6,560 |                          |
| ACTIVE<br>CASES | 47,996    |         | 3.1% Positivity Rate     |
| DEATHS          | 26,874    | + 32    | 1.76% Case Fatality Rate |
| RECOVERIES      | 1,449,579 | + 5,364 | 95.1% Case Recovery Rate |