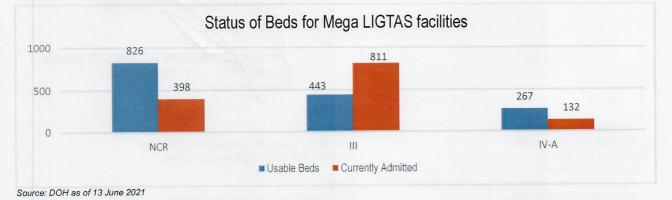

## ISOLATE

Isolate involves implementation of measures to separate those identified as exposed and confirmed cases and provide medical interventions to further prevent the spread of the disease. This strategy involves setting up of Temporary Treatment and Monitoring Facilities (TTMFs). The summary of TTMFs established is as follows: