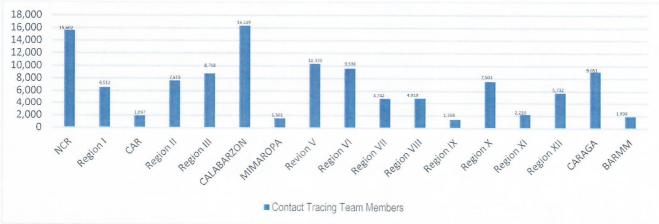

## DETECT

DETECT entails active screening of those presenting with signs and symptoms of COVID-19 in the community as well as other disease surveillance activities. For this purpose, contact tracing teams have been organized and provided with appropriate training. Summary is as follows:

Source: Department of the Interior and Local Government (DILG) as of 20 July 2021

The overall results of contact tracing are summarized as follows:

Also, part of DETECT strategy is the enhancement of the COVID-19 testing capacities of the country. For this purpose, testing laboratories are setup and provided with appropriate licensing. The summary is as follows: