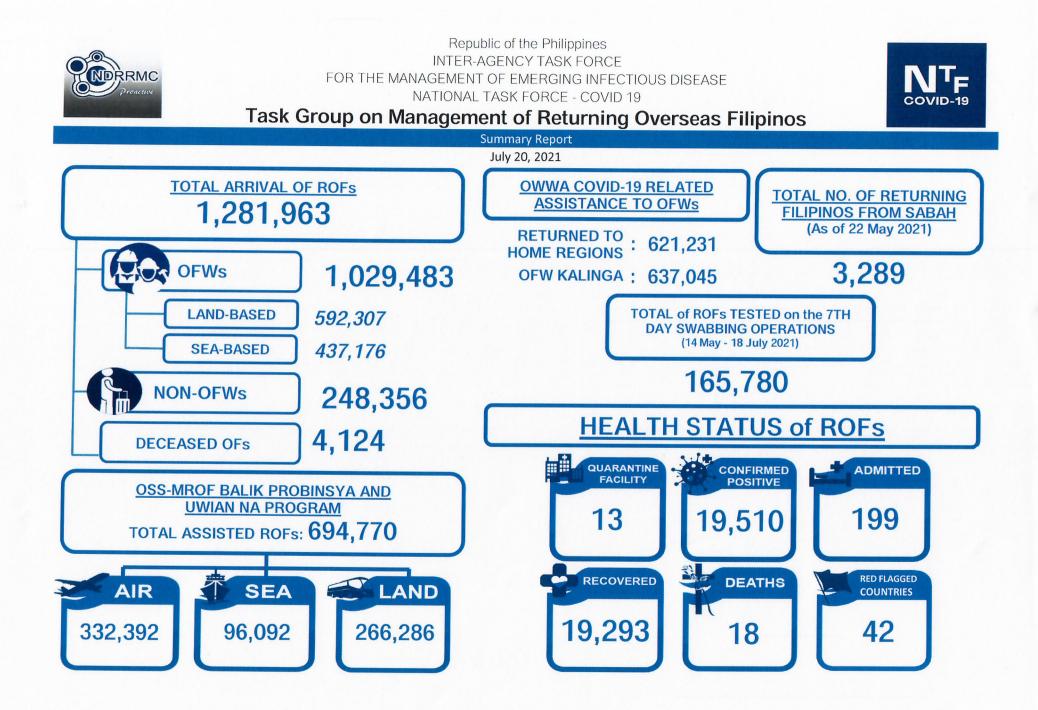

# MANAGEMENT OF RETURNING OVERSEAS FILIPINOS

Returning Overseas Filipinos are provided with assistance by facilitating their arrival from different points of origin abroad until their return to their respective homes, and attend to their medical and social needs, in order to give them comfort, ensure their safety, and prevent the spread of COVID-19. The following is the summary of ROFs

## TG-MROF Daily Operational Report as of 20 July 2021

|              | TOTAL ARRIVAL ON AIRPORT: 1,218,091 |                        |           |                        |         |                       |        |                                 |                       |                     |                             |            |            |       |            |  |  |  |  |  |  |  |  |                 |  |                 |  |                             |                             |  |           |
|--------------|-------------------------------------|------------------------|-----------|------------------------|---------|-----------------------|--------|---------------------------------|-----------------------|---------------------|-----------------------------|------------|------------|-------|------------|--|--|--|--|--|--|--|--|-----------------|--|-----------------|--|-----------------------------|-----------------------------|--|-----------|
|              |                                     | NINOY AC               | UINO INTE | RNATIONAL              | AIRPORT | VAL ON A              | CI     | CLARK MACTAN-CEBU               |                       | AN-CEBU LAOAG DAVAO |                             |            |            |       |            |  |  |  |  |  |  |  |  |                 |  |                 |  |                             |                             |  |           |
| ROFs         |                                     | minal 1                | Terr      | minal 2                | Terr    |                       |        | INTERNATIONAL AIR               |                       | DAVAO<br>AIRPORT    | SUBIC<br>AIRPORT            |            | O TOTAL    |       |            |  |  |  |  |  |  |  |  |                 |  |                 |  |                             |                             |  |           |
|              |                                     | ril 2020 -<br>ly 2021) |           | ril 2020 -<br>ly 2021) |         | ly 2020 -<br>ly 2021) |        | (05 June 2020 - (28 June 2020 - |                       |                     |                             |            |            |       |            |  |  |  |  |  |  |  |  | (28 June 2020 - |  | (28 June 2020 - |  | (27 June -<br>18 July 2021) | (18 June -<br>18 July 2021) |  | - OF NOFS |
|              | Now                                 | Cumulative             | Now       | Cumulative             | Now     | Cumulative            | Now    | Cumulative                      | Now                   | Cumulative          | 18 July 2021)<br>Cumulative | Cumulative | Cumulative | Now   | Cumulative |  |  |  |  |  |  |  |  |                 |  |                 |  |                             |                             |  |           |
| SUBTOTAL     | 349                                 | 296,079                | 998       | 409,734                | 558     | 292,473               | 429    | 130,966                         | 240                   | 86,984              | 266                         |            |            |       |            |  |  |  |  |  |  |  |  |                 |  |                 |  |                             |                             |  |           |
| OFWs         | 250                                 | 249,334                | 470       | 297,806                | 383     | 232,329               | 391    | 120,163                         | and the second second | 68.341              | 251                         | 530        |            | -,    | 1,281,963  |  |  |  |  |  |  |  |  |                 |  |                 |  |                             |                             |  |           |
| Land-based   | 188                                 | 171,243                | 41        | 207,243                | 203     | 127,724               | 203    | 59,105                          | 40                    | 25,361              | 201                         |            | 980        | 1,705 | 1,029,483  |  |  |  |  |  |  |  |  |                 |  |                 |  |                             |                             |  |           |
| Sea-based    | 62                                  | 78,091                 | 429       | 90,563                 | 180     | 104,605               | 188    | 61,058                          |                       |                     |                             | 431        | 959        | 675   | 592,307    |  |  |  |  |  |  |  |  |                 |  |                 |  |                             |                             |  |           |
| NON-OFWs     | 99                                  | 46,745                 | 528       | 111.928                | 175     |                       |        |                                 | 142                   |                     | 10                          | 100        | 21         | 1,030 | 437,176    |  |  |  |  |  |  |  |  |                 |  |                 |  |                             |                             |  |           |
| Deceased OFs | 4                                   |                        |           | 111,320                | 175     | 00,144                | 38     | 10,803                          | 58                    | 18,643              | 15                          | 65         | 13         | 898   | 248,356    |  |  |  |  |  |  |  |  |                 |  |                 |  |                             |                             |  |           |
|              |                                     | 4,124                  |           |                        |         |                       |        |                                 |                       |                     |                             |            |            | 4     | 4,124      |  |  |  |  |  |  |  |  |                 |  |                 |  |                             |                             |  |           |
|              |                                     |                        |           | TOT                    | AL ARRI | AL ON SE              | APORT: | 59,748                          |                       |                     |                             |            |            |       |            |  |  |  |  |  |  |  |  |                 |  |                 |  |                             |                             |  |           |
| ROFs         | MA                                  | NILA                   | CE        | BU                     | SU      | BIC                   | BA     | TAAN                            |                       | -TAWI/<br>OANGA     | DAV                         | VAO        |            |       |            |  |  |  |  |  |  |  |  |                 |  |                 |  |                             |                             |  |           |
|              | Now                                 | Cumulative             | Now       | Cumulative             | Now     | Cumulative            | Now    | Cumulative                      | Now                   | Cumulative          | Now                         | Cumulative |            |       |            |  |  |  |  |  |  |  |  |                 |  |                 |  |                             |                             |  |           |
| SUBTOTAL     | 0                                   | 54,199                 | 0         | 476                    | 29      | 815                   | 0      | 921                             | 0                     |                     |                             | 48         |            |       |            |  |  |  |  |  |  |  |  |                 |  |                 |  |                             |                             |  |           |
| OFWs         | 0                                   | 54,199                 | 0         | 476                    | 29      | 815                   | 0      | 021                             | 0                     | 2,000               | 0                           | 40         |            |       |            |  |  |  |  |  |  |  |  |                 |  |                 |  |                             |                             |  |           |

#### Task Group on Management of Returning Overseas Filipinos

TG-MROF Daily Operational Report as of 20 July 2021

| QUARAN        | TINE    |             |        |            |        |            |             |              |                      |                         |          |  |  |
|---------------|---------|-------------|--------|------------|--------|------------|-------------|--------------|----------------------|-------------------------|----------|--|--|
|               |         |             | MENT A | ND MONIT   | ORING  | FACILITIES |             |              | ROFs IN ACCOMMODATIO | ON ESTABLISHMENTS (AEs) |          |  |  |
| No. of QFs    | Confirm | ed Positive | Adr    | nitted     | Rec    | overed     | D           | eaths        | No. of AEs           | Non-OFWs                |          |  |  |
| 13            | Now     | Cumulative  | Now    | Cumulative | Now    | Cumulative | Now         | Cumulative   |                      |                         |          |  |  |
|               | 15      | 19,510      | 2      | 199        | 28     | 19,293     | 0           | 18           | 0                    | 0                       |          |  |  |
| OSS-MR(       | OF BAI  | IK PRO      | BINSY  | A & UW     | IAN N  | A PROGI    | RAM (       | May 25, 2020 | - July 17, 2021)     |                         |          |  |  |
|               |         | MODE        | OF TRA | NSPORTA    | TION   |            |             |              |                      |                         |          |  |  |
| ROFs ASSISTED | Air (N  | IAIA T2)    | Land   | (PITX)     | Sea (N | . Harbor)  | GRAND TOTAL |              | GRANE                | GRAN                    | ID TOTAL |  |  |
| DESTINATION   | Cun     | nulative    | Cum    | ulative    | Cun    | nulative   |             |              |                      |                         |          |  |  |
|               | 33      | 2,392       | 266    | 6,286      | 96     | 5.092      | 69          | 4.770        |                      |                         |          |  |  |