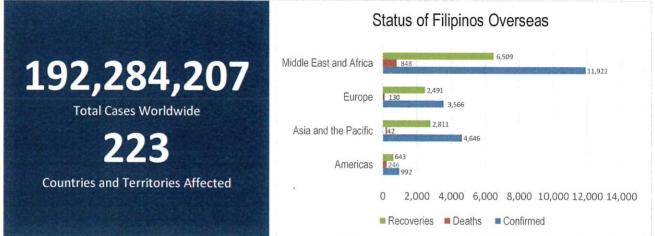

# **GLOBAL SITUATION**

Source: WHO as of 23 July 2021

## PHILIPPINE SITUATION

|                 | TOTAL     | NEW     | REMARKS                  |
|-----------------|-----------|---------|--------------------------|
| TOTAL CASES     | 1,543,281 | + 6,216 |                          |
| Active<br>Cases | 54,401    |         | 3.5% Positivity Rate     |
| DEATHS          | 27,131    | + 241   | 1.76% Case Fatality Rate |
| Recoveries      | 1,461,749 | + 6,778 | 94.7% Case Recovery Rate |