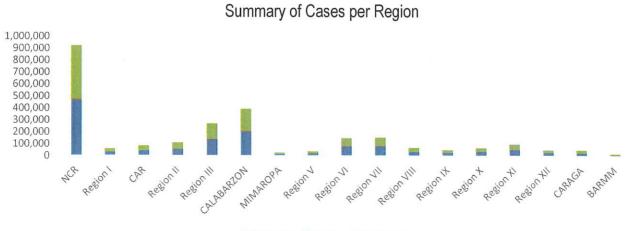

## PHILIPPINE SITUATION

|                 | TOTAL     | NEW     | REMARKS                  |
|-----------------|-----------|---------|--------------------------|
| TOTAL CASES     | 1,543,281 | + 6,216 |                          |
| Active<br>Cases | 54,401    |         | 3.5% Positivity Rate     |
| DEATHS          | 27,131    | + 241   | 1.76% Case Fatality Rate |
| Recoveries      | 1,461,749 | + 6,778 | 94.7% Case Recovery Rate |