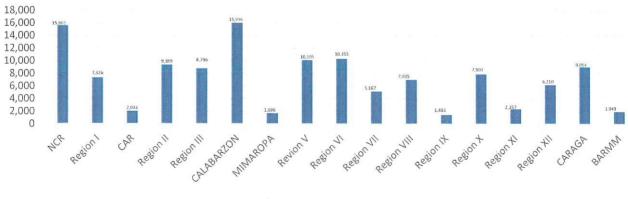

### DETECT

DETECT entails active screening of those presenting with signs and symptoms of COVID-19 in the community as well as other disease surveillance activities. For this purpose, contact tracing teams have been organized and provided with appropriate training. Summary is as follows:

Contact Tracing Team Members

The overall results of contact tracing are summarized as follows:

Also, part of DETECT strategy is the enhancement of the COVID-19 testing capacities of the country. For this purpose, testing laboratories are setup and provided with appropriate licensing. The summary is as follows: