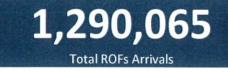

## MANAGEMENT OF RETURNING OVERSEAS FILIPINOS

Returning Overseas Filipinos are provided with assistance by facilitating their arrival from different points of origin abroad until their return to their respective homes, and attend to their medical and social needs, in order to give them comfort, ensure their safety, and prevent the spread of COVID-19. The following is the summary of ROFs

**Members:** DND, DOTr, DOLE, DILG, DFA, DOT, DSWD, DOH, OCD, OWWA, BOQ, CAAP, MARINA, PCG, PNP and AFP

**ARRIVALS:** As of 21 July 2021, a total of <u>1,290,065</u> **Returning Overseas Filipinos (ROFs)** arrived at the NAIA Terminals 1, 2, and 3, Clark International Airport, Mactan-Cebu International Airport, Laoag International Airport, South Harbor, Subic, Bataan, and Zamboanga Port. Of which, a total of <u>1,035,547</u> are **OFWs** (<u>594,960</u> are **land-based** and <u>440,587</u> are **sea-based**) and <u>250,359</u> are **non-OFWs**.