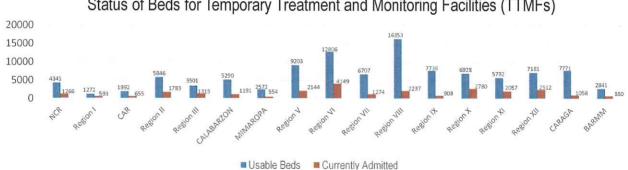

### **ISOLATE**

Isolate involves implementation of measures to separate those identified as exposed and confirmed cases and provide medical interventions to further prevent the spread of the disease. This strategy involves setting up of Temporary Treatment and Monitoring Facilities (TTMFs). The summary of TTMFs established is as follows:

Status of Beds for Temporary Treatment and Monitoring Facilities (TTMFs)

Source: DOH as of 22 July 2021

Aside from the TTMFs, Mega LIGTAS facilities have also been established. The summary of occupancies for the Mega LIGTAS facilities is as follows: