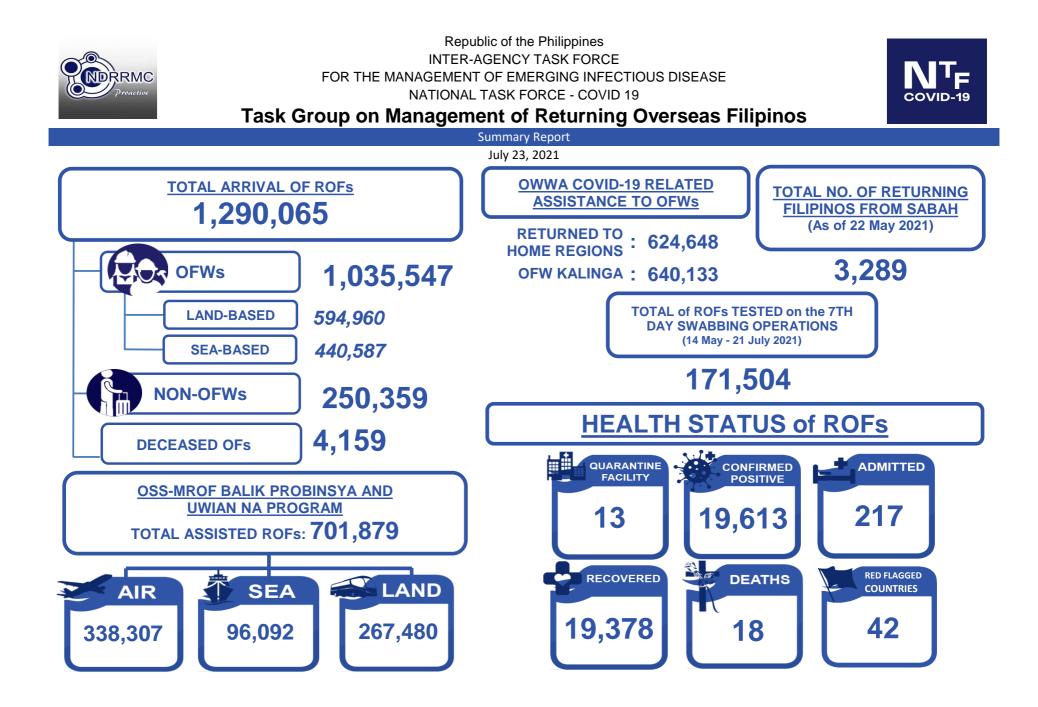

**Members:** DND, DOTr, DOLE, DILG, DFA, DOT, DSWD, DOH, OCD, OWWA, BOQ, CAAP, MARINA, PCG, PNP and AFP

**ARRIVALS:** As of 21 July 2021, a total of <u>1,290,065</u> **Returning Overseas Filipinos (ROFs)** arrived at the NAIA Terminals 1, 2, and 3, Clark International Airport, Mactan-Cebu International Airport, Laoag International Airport, South Harbor, Subic, Bataan, and Zamboanga Port. Of which, a total of <u>1,035,547</u> are **OFWs** (<u>594,960</u> are **land-based** and <u>440,587</u> are **sea-based**) and <u>250,359</u> are **non-OFWs**.

A total of <u>4,159</u> deceased ROFs had arrived in the country from 07 July 2020 – 22 July 2021. Of which, <u>583</u> died due to COVID-19.

TESTING: From May 9, 2020 to 31 January 2021, a total of <u>810,134</u> ROFs were tested thru RT-PCR.

**QUARANTINE**: As of 22 July 2021, a total of <u>19,613</u> ROFs were confirmed positive with COVID-19. Of which, <u>217</u> are admitted at <u>13</u> quarantine facilities, <u>19,378</u> were able to recover and <u>18</u> died.

**OSS-MROF BALIK PROBINSYA AND UWIAN NA PROGRAM**: As of 21 July 2021, a total of 701,879 ROFs were assisted back to their home provinces. Of which, 267,480 were assisted by land, 338,307 by air, and 96,092 by sea.

**OWWA COVID-19 RELATED ASSISTANCE TO OFWs**: From March 2020 to 21 July, 2021, a total of <u>624,648</u> OFWs were assisted by OWWA on their "Returned to Home Regions" program and <u>640,133</u> OFWs are also assisted through "OFW Kalinga" program.

**RETURNING FILIPINOS (REFs) from SABAH:** As of 22 May 2021, a total of <u>3,289</u> REFs from Sabah had arrived in the country. While as of 21 June 2021, a total of <u>4,683</u> remaining Filipinos are still in Sabah for transfer.