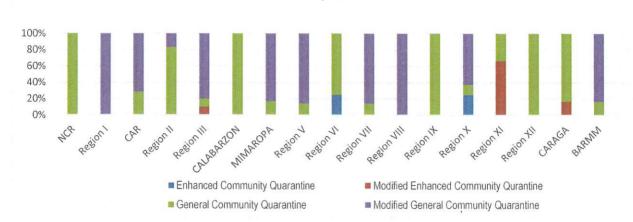

## PREVENT

PREVENT enables to change mindsets and behaviors to advocate for shared responsibility in ensuring compliance to minimum public health standards and protocols and address stigma and division in the communities, workplaces, schools. To implement the PREVENT strategy, community quarantine declarations are made in various localities, enforcing stricter regulations and disease preventive measures particular for areas with high cases. The status of community quarantine declarations is summarized as follows:

Status of Community Quarantine Declaration