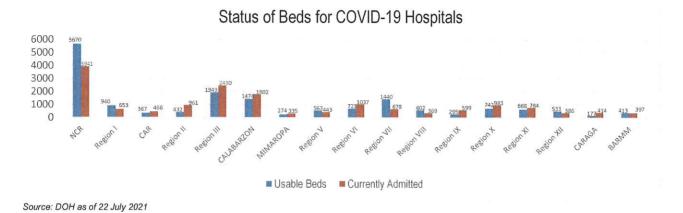

### TREAT

For the TREAT strategy, One Hospital Command has been established to facilitate a centralized referral system. Further, wards, isolation, and intensive care units are in operation to provide treatment services for COVID-19 positives. The occupancy rate for all beds dedicated to COVID-19 (Ward, Isolation, Intensive Care) among reporting hospitals is summarized as follows.