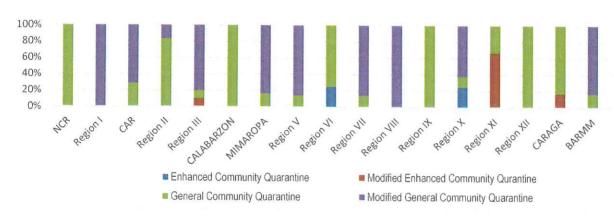

#### **PREVENT**

PREVENT enables to change mindsets and behaviors to advocate for shared responsibility in ensuring compliance to minimum public health standards and protocols and address stigma and division in the communities, workplaces, schools. To implement the PREVENT strategy, community quarantine declarations are made in various localities, enforcing stricter regulations and disease preventive measures particular for areas with high cases. The status of community quarantine declarations is summarized as follows: