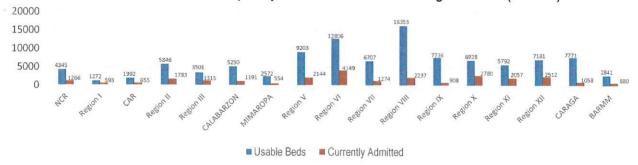

#### **ISOLATE**

Isolate involves implementation of measures to separate those identified as exposed and confirmed cases and provide medical interventions to further prevent the spread of the disease. This strategy involves setting up of Temporary Treatment and Monitoring Facilities (TTMFs). The summary of TTMFs established is as follows:

#### Status of Beds for Temporary Treatment and Monitoring Facilities (TTMFs)

Source: DOH as of 22 July 2021

Aside from the TTMFs, Mega LIGTAS facilities have also been established. The summary of occupancies for the Mega LIGTAS facilities is as follows: