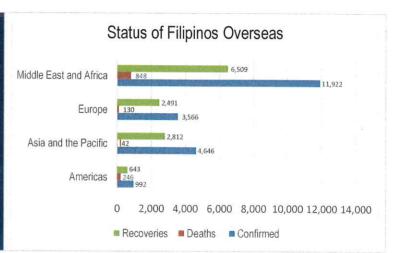

## MANAGEMENT OF RETURNING OVERSEAS FILIPINOS

Returning Overseas Filipinos are provided with assistance by facilitating their arrival from different points of origin abroad until their return to their respective homes, and attend to their medical and social needs, in order to give them comfort, ensure their safety, and prevent the spread of COVID-19. The following is the summary of ROFs