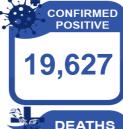

### PHILIPPINE SITUATION

|                 | TOTAL     | NFW     | 05144066                 |
|-----------------|-----------|---------|--------------------------|
| TOTAL CASES     | 1,548,755 | + 5,479 | REMARKS                  |
| ACTIVE<br>CASES | 54,262    |         | 3.5% Positivity Rate     |
| DEATHS          | 27,224    | + 93    | 1.76% Case Fatality Rate |
| RECOVERIES      | 1,467,269 | + 5,573 | 94.7% Case Recovery Rate |