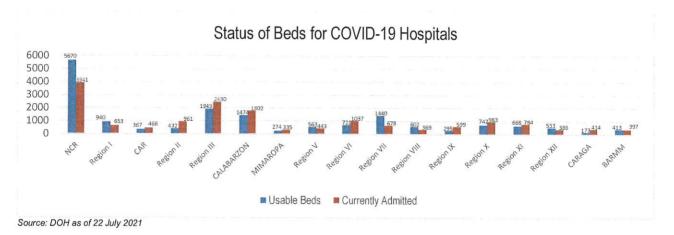

#### TREAT

For the TREAT strategy, One Hospital Command has been established to facilitate a centralized referral system. Further, wards, isolation, and intensive care units are in operation to provide treatment services for COVID-19 positives. The occupancy rate for all beds dedicated to COVID-19 (Ward, Isolation, Intensive Care) among reporting hospitals is summarized as follows.