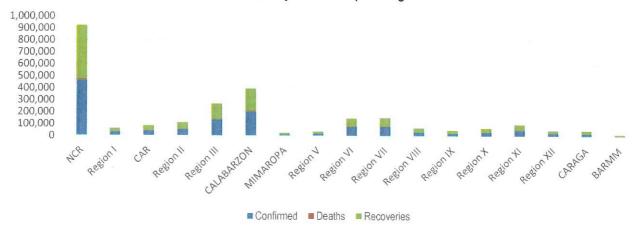

MANAGEMENT COUNCIL

National Disaster Risk Reduction and Management Center, Camp Aguinaldo, Quezon City, Philippines

## NATIONAL TASK FORCE CORONAVIRUS DISEASE-2019

#### SITUATIONAL REPORT NO. 480

Issued on 1200H, 25 July 2021 Report Coverage: 24 July 2021

#### **GLOBAL SITUATION**





Source: DOH as of 24 July 2021

### PHILIPPINE SITUATION

|                 | TOTAL     | NFW     | 05144066                 |
|-----------------|-----------|---------|--------------------------|
| TOTAL CASES     | 1,548,755 | + 5,479 | REMARKS                  |
| ACTIVE<br>CASES | 54,262    |         | 3.5% Positivity Rate     |
| DEATHS          | 27,224    | + 93    | 1.76% Case Fatality Rate |
| RECOVERIES      | 1,467,269 | + 5,573 | 94.7% Case Recovery Rate |

#### Summary of Cases per Region



## P-D-I-T-R STRATEGY

With reference to the National Action Plan (NAP) for COVID-19, the National Task Force is intensifying efforts to PREVENT the spread of the COVID-19, TEST individuals, and communities, ISOLATE those that are identified to be confirmed cases, TREAT and provide with appropriate health care, and REINTEGRATE them back to the community.

#### **PREVENT**

PREVENT enables to change mindsets and behaviors to advocate for shared responsibility in ensuring compliance to minimum public health standards and protocols and address stigma and division in the communities, workplaces, schools. To implement the PREVENT strategy, community quarantine declarations are made in various localities, enforcing stricter regulations and disease preventive measures particular for areas with