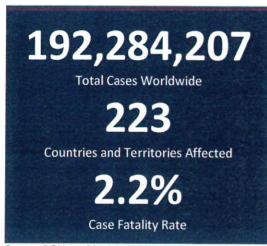

#### REPUBLIC OF THE PHILIPPINES

## NATIONAL DISASTER RISK REDUCTION AND MANAGEMENT COUNCIL

National Disaster Risk Reduction and Management Center, Camp Aguinaldo, Quezon City, Philippines

## NATIONAL TASK FORCE CORONAVIRUS DISEASE-2019

#### SITUATIONAL REPORT NO. 480

Issued on 1200H, 25 July 2021 Report Coverage: 24 July 2021

#### **GLOBAL SITUATION**





Source: DOH as of 24 July 2021

### PHILIPPINE SITUATION

|                 | TOTAL     | NFW     | 05144066                 |
|-----------------|-----------|---------|--------------------------|
| TOTAL CASES     | 1,548,755 | + 5,479 | REMARKS                  |
| ACTIVE<br>CASES | 54,262    |         | 3.5% Positivity Rate     |
| DEATHS          | 27,224    | + 93    | 1.76% Case Fatality Rate |
| RECOVERIES      | 1,467,269 | + 5,573 | 94.7% Case Recovery Rate |

#### Summary of Cases per Region



## P-D-I-T-R STRATEGY

With reference to the National Action Plan (NAP) for COVID-19, the National Task Force is intensifying efforts to PREVENT the spread of the COVID-19, TEST individuals, and communities, ISOLATE those that are identified to be confirmed cases, TREAT and provide with