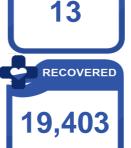

#### QUARANTINE

| ROFs IN TREATMENT AND MONITORING FACILITIES |     |            |        |                  |     |            | ROFs IN ACCOMMODATION ESTABLISHMENTS (AEs) |            |   |   |
|---------------------------------------------|-----|------------|--------|------------------|-----|------------|--------------------------------------------|------------|---|---|
| No. of QFs Confirmed Positive               |     | Adr        | nitted | Recovered Deaths |     | No. of AEs | Non-OFWs                                   |            |   |   |
| 13                                          | Now | Cumulative | Now    | Cumulative       | Now | Cumulative | Now                                        | Cumulative | 0 | 0 |
| 13                                          | 14  | 19,627     | 0      | 206              | 25  | 19,403     | 0                                          | 18         |   |   |

**QUARANTINE**: As of 23 July 2021, a total of <u>19,627</u> ROFs were confirmed positive with COVID-19. Of which, <u>206</u> are admitted at <u>13</u> quarantine facilities, <u>19,403</u> were able to recover and <u>18</u> died.