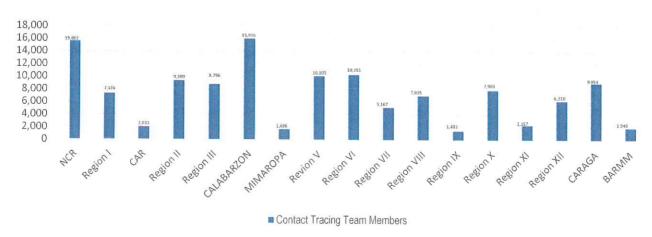

#### DETECT

DETECT entails active screening of those presenting with signs and symptoms of COVID-19 in the community as well as other disease surveillance activities. For this purpose, contact tracing teams have been organized and provided with appropriate training. Summary is as follows:

The overall results of contact tracing are summarized as follows:

1:7

Case: Close Contacts Ratio

Contact Tracing Done for All Close Contacts of Confirmed Cases

Also, part of DETECT strategy is the enhancement of the COVID-19 testing capacities of the country. For this purpose, testing laboratories are setup and provided with appropriate licensing. The summary is as follows: