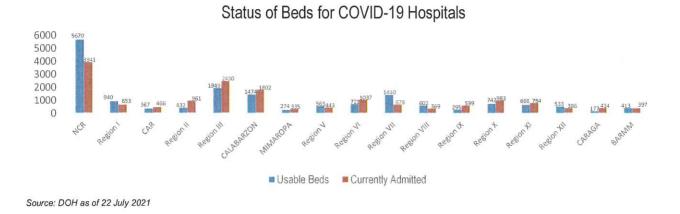

### TREAT

For the TREAT strategy, One Hospital Command has been established to facilitate a centralized referral system. Further, wards, isolation, and intensive care units are in operation to provide treatment services for COVID-19 positives. The occupancy rate for all beds dedicated to COVID-19 (Ward, Isolation, Intensive Care) among reporting hospitals is summarized as follows.