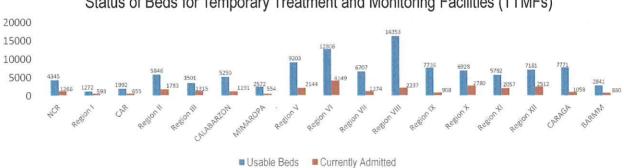

### ISOLATE

Isolate involves implementation of measures to separate those identified as exposed and confirmed cases and provide medical interventions to further prevent the spread of the disease. This strategy involves setting up of Temporary Treatment and Monitoring Facilities (TTMFs). The summary of TTMFs established is as follows:

### Status of Beds for Temporary Treatment and Monitoring Facilities (TTMFs)

Source: DOH as of 22 July 2021

Aside from the TTMFs, Mega LIGTAS facilities have also been established. The summary of occupancies for the Mega LIGTAS facilities is as follows: