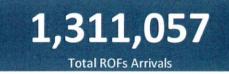

## MANAGEMENT OF RETURNING OVERSEAS FILIPINOS

Returning Overseas Filipinos are provided with assistance by facilitating their arrival from different points of origin abroad until their return to their respective homes, and attend to their medical and social needs, in order to give them comfort, ensure their safety, and prevent the spread of COVID-19. The following is the summary of ROFs