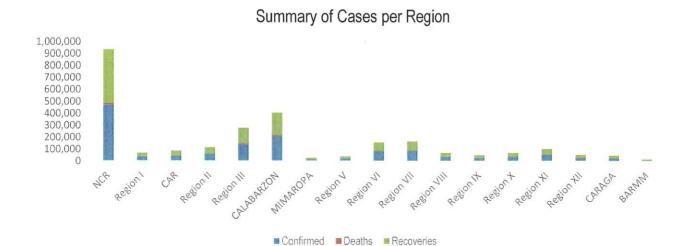

## MANAGEMENT OF RETURNING OVERSEAS FILIPINOS

Returning Overseas Filipinos are provided with assistance by facilitating their arrival from different points of origin abroad until their return to their respective homes, and attend to their medical and social needs, in order to give them comfort, ensure their safety, and prevent the spread of COVID-19. The following is the summary of ROFs

709,446 Total Hatid Probinsya Services Provided

For the Chairperson, NDRRMC:

8-12 46

UNDERSECRETARY RICARDO B JALAD Executive Director, NDRRMC and Administrator, OCD

.....

REFERENCES: Reports from World Health Organization Office of Civil Defense Department of Health Department of the Interior and Local Government Department of Foreign Affairs ANNEXES: