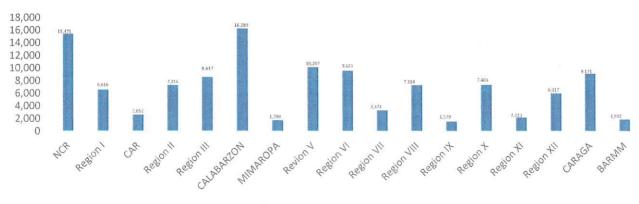

### DETECT

DETECT entails active screening of those presenting with signs and symptoms of COVID-19 in the community as well as other disease surveillance activities. For this purpose, contact tracing teams have been organized and provided with appropriate training. Summary is as follows:

Contact Tracing Team Members

The overall results of contact tracing are summarized as follows:

Also, part of DETECT strategy is the enhancement of the COVID-19 testing capacities of the country. For this purpose, testing laboratories are setup and provided with appropriate licensing. The summary is as follows: