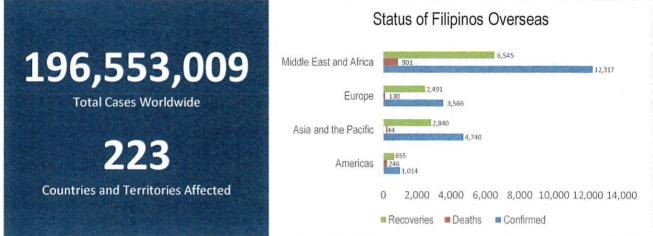

# **GLOBAL SITUATION**

Source: WHO as of 30 July 2021

## PHILIPPINE SITUATION

|                 | TOTAL     | NEW     | REMARKS                  |
|-----------------|-----------|---------|--------------------------|
| TOTAL CASES     | 1,597,689 | + 8,735 |                          |
| Active<br>Cases | 63,646    |         | 4.0% Positivity Rate     |
| DEATHS          | 28,016    | + 127   | 1.75% Case Fatality Rate |
| RECOVERIES      | 1,506,027 | + 5,930 | 94.3% Case Recovery Rate |