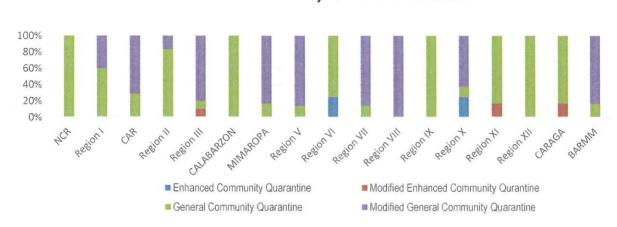

### PREVENT

PREVENT enables to change mindsets and behaviors to advocate for shared responsibility in ensuring compliance to minimum public health standards and protocols and address stigma and division in the communities, workplaces, schools. To implement the PREVENT strategy, community quarantine declarations are made in various localities, enforcing stricter regulations and disease preventive measures particular for areas with high cases. The status of community quarantine declarations is summarized as follows:

Status of Community Quarantine Declaration

Community Quarantine Declaration per Region Breakdown of Returning Overseas Filipinos

NOTE: Other reports are available upon request