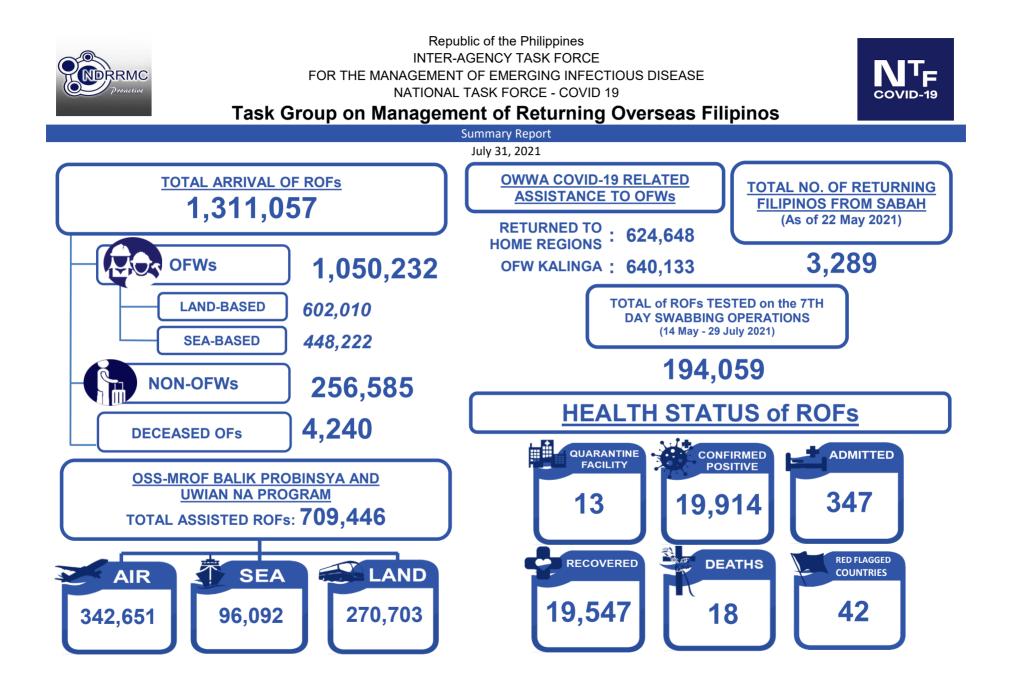

## MANAGEMENT OF RETURNING OVERSEAS FILIPINOS

Returning Overseas Filipinos are provided with assistance by facilitating their arrival from different points of origin abroad until their return to their respective homes, and attend to their medical and social needs, in order to give them comfort, ensure their safety, and prevent the spread of COVID-19. The following is the summary of ROFs

709,446 Total Hatid Probinsya Services Provided

For the Chairperson, NDRRMC:

8-12 46

UNDERSECRETARY RICARDO B JALAD Executive Director, NDRRMC and Administrator, OCD

.....

REFERENCES: Reports from World Health Organization Office of Civil Defense Department of Health Department of the Interior and Local Government Department of Foreign Affairs ANNEXES: