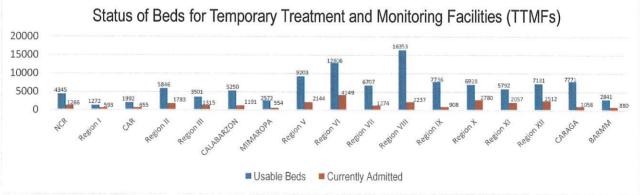

### ISOLATE

Isolate involves implementation of measures to separate those identified as exposed and confirmed cases and provide medical interventions to further prevent the spread of the disease. This strategy involves setting up of Temporary Treatment and Monitoring Facilities (TTMFs). The summary of TTMFs established is as follows:

Source: DOH as of 22 July 2021

Aside from the TTMFs, Mega LIGTAS facilities have also been established. The summary of occupancies for the Mega LIGTAS facilities is as follows: