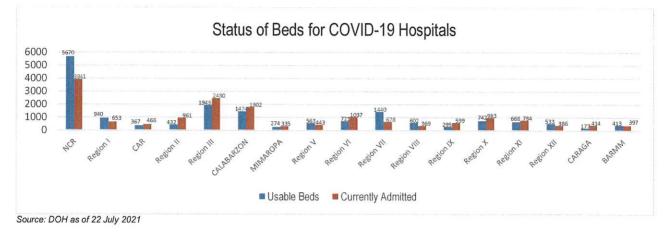

### TREAT

For the TREAT strategy, One Hospital Command has been established to facilitate a centralized referral system. Further, wards, isolation, and intensive care units are in operation to provide treatment services for COVID-19 positives. The occupancy rate for all beds dedicated to COVID-19 (Ward, Isolation, Intensive Care) among reporting hospitals is summarized as follows.