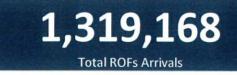

# MANAGEMENT OF RETURNING OVERSEAS FILIPINOS

Returning Overseas Filipinos are provided with assistance by facilitating their arrival from different points of origin abroad until their return to their respective homes, and attend to their medical and social needs, in order to give them comfort, ensure their safety, and prevent the spread of COVID-19. The following is the summary of ROFs

**Members:** DND, DOTr, DOLE, DILG, DFA, DOT, DSWD, DOH, OCD, OWWA, BOQ, CAAP, MARINA, PCG, PNP and AFP

**ARRIVALS:** As of 31 July 2021, a total of <u>1,319,168</u> **Returning Overseas Filipinos (ROFs)** arrived at the NAIA Terminals 1, 2, and 3, Clark International Airport, Mactan-Cebu International Airport, Laoag International Airport, South Harbor, Subic, Bataan, and Zamboanga Port. Of which, a total of <u>1,056,174</u> are **OFWs** (<u>605,211</u> are **land-based** and <u>450,963</u> are **sea-based**) and <u>258,717</u> are **non-OFWs**.