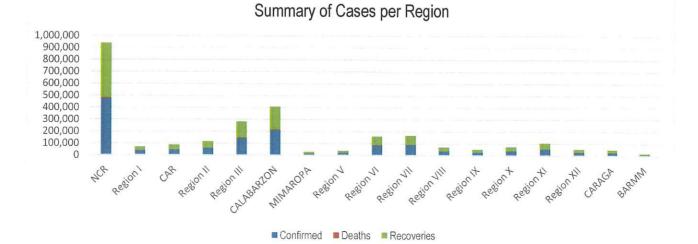

### PHILIPPINE SITUATION

|                 | TOTAL     | NEW     | REMARKS                  |
|-----------------|-----------|---------|--------------------------|
| TOTAL CASES     | 1,612,541 | + 6,879 |                          |
| ACTIVE<br>CASES | 63,137    |         | 3.9% Positivity Rate     |
| DEATHS          | 28,141    | + 48    | 1.75% Case Fatality Rate |
| RECOVERIES      | 1,521,263 | + 6,337 | 94.3% Case Recovery Rate |