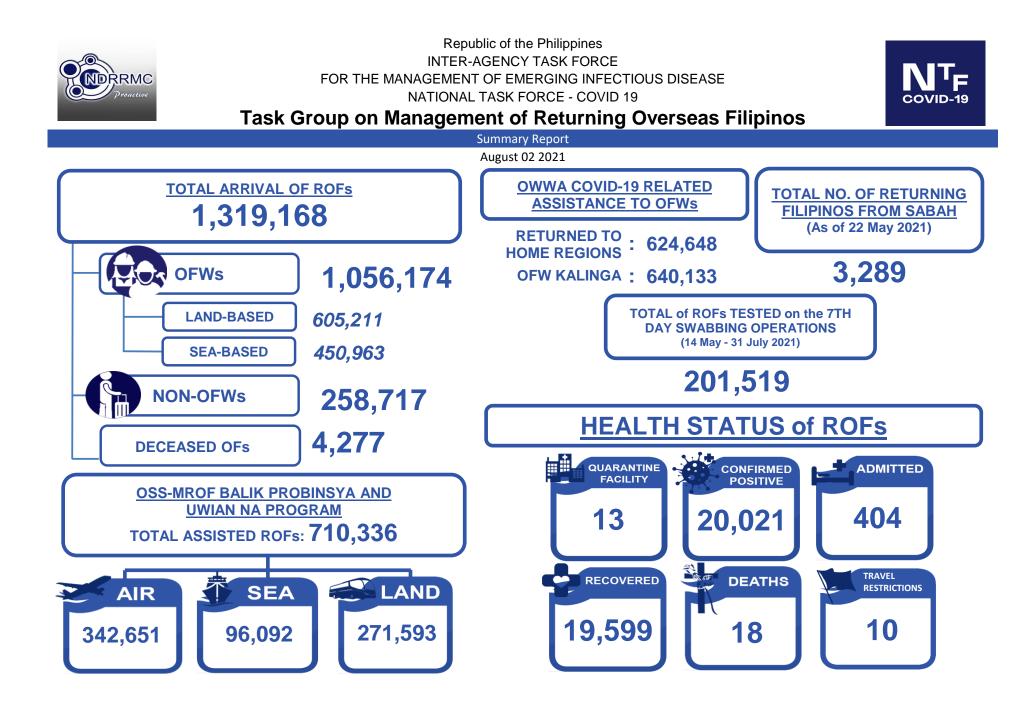

**Members:** DND, DOTr, DOLE, DILG, DFA, DOT, DSWD, DOH, OCD, OWWA, BOQ, CAAP, MARINA, PCG, PNP and AFP

**ARRIVALS:** As of 31 July 2021, a total of <u>1,319,168</u> **Returning Overseas Filipinos (ROFs)** arrived at the NAIA Terminals 1, 2, and 3, Clark International Airport, Mactan-Cebu International Airport, Laoag International Airport, South Harbor, Subic, Bataan, and Zamboanga Port. Of which, a total of <u>1,056,174</u> are **OFWs** (<u>605,211</u> are **land-based** and <u>450,963</u> are **sea-based**) and <u>258,717</u> are **non-OFWs**.

A total of <u>4,277</u> deceased ROFs had arrived in the country from 07 July 2020 – 01 August 2021. Of which, <u>590</u> died due to COVID-19.

TESTING: From May 9, 2020 to 31 January 2021, a total of <u>810,134</u> ROFs were tested thru RT-PCR.

**OSS-MROF BALIK PROBINSYA AND UWIAN NA PROGRAM**: As of 31 July 2021, a total of <u>710,336</u> ROFs were assisted back to their home provinces. Of which, <u>271,593</u> were assisted by land, <u>342,651</u> by air, and <u>96,092</u> by sea.

**OWWA COVID-19 RELATED ASSISTANCE TO OFWs**: From March 2020 to 21 July, 2021, a total of **624,648** OFWs were assisted by OWWA on their "Returned to Home Regions" program and **640,133** OFWs are also assisted through "OFW Kalinga" program.

**RETURNING FILIPINOS (REFs) from SABAH:** As of 22 May 2021, a total of <u>3,289</u> REFs from Sabah had arrived in the country. While as of 21 June 2021, a total of <u>4,683</u> remaining Filipinos are still in Sabah for transfer.

**QUARANTINE**: As of 01 August 2021, a total of <u>20,021</u> ROFs were confirmed positive with COVID-19. Of which, <u>404</u> are admitted at <u>13</u> quarantine facilities, <u>19,599</u> were able to recover and <u>18</u> died.