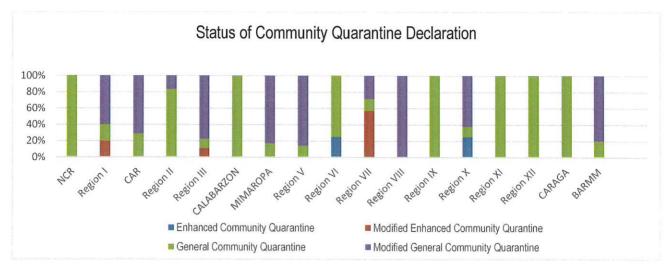

### PREVENT

PREVENT enables to change mindsets and behaviors to advocate for shared responsibility in ensuring compliance to minimum public health standards and protocols and address stigma and division in the communities, workplaces, schools. To implement the PREVENT strategy, community quarantine declarations are made in various localities, enforcing stricter regulations and disease preventive measures particular for areas with high cases. The status of community quarantine declarations is summarized as follows: