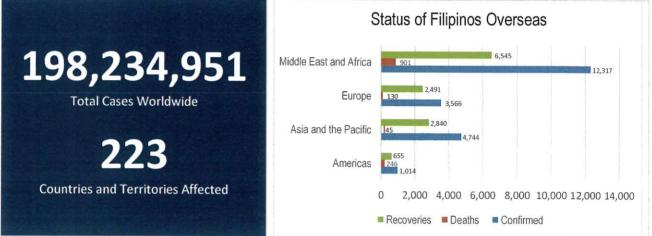

# **GLOBAL SITUATION**

Source: WHO as of 02 August 2021

# MANAGEMENT OF RETURNING OVERSEAS FILIPINOS

Returning Overseas Filipinos are provided with assistance by facilitating their arrival from different points of origin abroad until their return to their respective homes, and attend to their medical and social needs, in order to give them comfort, ensure their safety, and prevent the spread of COVID-19. The following is the summary of ROFs