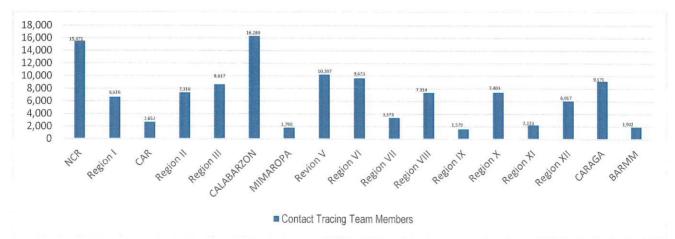

### DETECT

DETECT entails active screening of those presenting with signs and symptoms of COVID-19 in the community as well as other disease surveillance activities. For this purpose, contact tracing teams have been organized and provided with appropriate training. Summary is as follows:

The overall results of contact tracing are summarized as follows:

Also, part of DETECT strategy is the enhancement of the COVID-19 testing capacities of the country. For this purpose, testing laboratories are setup and provided with appropriate licensing. The summary is as follows: