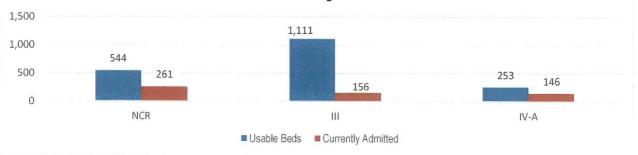

Source: DOH as of 22 July 2021

Aside from the TTMFs, Mega LIGTAS facilities have also been established. The summary of occupancies for the Mega LIGTAS facilities is as follows:

### Status of Beds for Mega LIGTAS facilities

Source: DOH as of 22 July 2021