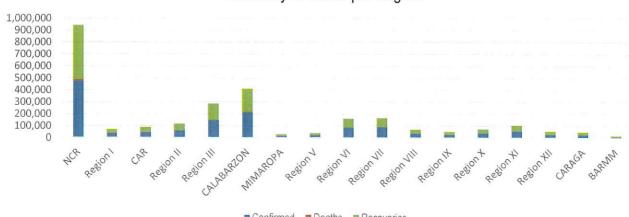

k Reduction and Management Center, Camp Aguinaldo, Quezon City, Philippines

# NATIONAL TASK FORCE CORONAVIRUS DISEASE-2019

# **SITUATIONAL REPORT NO. 490**

Issued on 1200H, 04 August 2021 Report Coverage: 03 August 2021

# **GLOBAL SITUATION**





Source: WHO as of 03 August 2021

# PHILIPPINE SITUATION

|                 | TOTAL     | NEW     | REMARKS                         |
|-----------------|-----------|---------|---------------------------------|
| TOTAL CASES     | 1,619,824 | + 7,342 |                                 |
| ACTIVE<br>CASES | 63,171    |         | 3.9% Positivity Rate            |
| DEATHS          | 28,231    | + 90    | 1.74% Case Fatality Rate        |
| RECOVERIES      | 1,528,422 | + 7,285 | <b>94.4%</b> Case Recovery Rate |

### Summary of Cases per Region



### P-D-I-T-R STRATEGY

With reference to the National Action Plan (NAP) for COVID-19, the National Task Force is intensifying efforts to PREVENT the spread of the COVID-19, TEST individuals, and communities, ISOLATE those that are identified to be confirmed cases, TREAT and provide with appropriate health care, and REINTEGRATE them back to the community.

### **PREVENT**

PREVENT enables to change mindsets and behaviors to advocate for shared responsibility in ensuring compliance to minimum public health standards and protocols and address stigma and division in the communities, workplaces, schools. To implement the PREVENT strategy, community quarantine declarations are made in various localities, enforcing stricter regulations and disease preventive measures particular for areas with