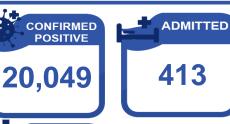

### QUARANTINE

| ROFS IN TREATMENT AND MONITORING FACILITIES |     |               |     |            |             |            | ROFs IN ACCOMMODATION ESTABLISHMENTS (AEs) |            |   |   |
|---------------------------------------------|-----|---------------|-----|------------|-------------|------------|--------------------------------------------|------------|---|---|
| No. of QFs Confirmed Positive               |     | Admitted Reco |     | overed     | ered Deaths |            | No. of AEs                                 | Non-OFWs   |   |   |
| 13                                          | Now | Cumulative    | Now | Cumulative | Now         | Cumulative | Now                                        | Cumulative | 0 |   |
| 13                                          | 28  | 20,049        | 9   | 413        | 19          | 19,618     | 0                                          | 18         | Ů | • |

**QUARANTINE**: As of 02 August 2021, a total of <u>20,049</u> ROFs were confirmed positive with COVID-19. Of which, <u>413</u> are admitted at <u>13</u> quarantine facilities, <u>19,618</u> were able to recover and <u>18</u> died.