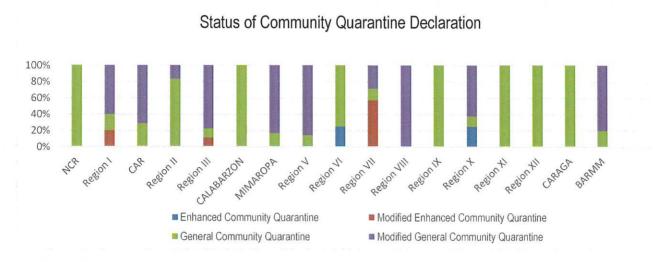

### **PREVENT**

PREVENT enables to change mindsets and behaviors to advocate for shared responsibility in ensuring compliance to minimum public health standards and protocols and address stigma and division in the communities, workplaces, schools. To implement the PREVENT strategy, community quarantine declarations are made in various localities, enforcing stricter regulations and disease preventive measures particular for areas with high cases. The status of community quarantine declarations is summarized as follows: