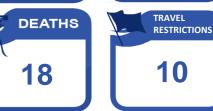

### QUARANTINE

| ROFS IN TREATMENT AND MONITORING FACILITIES |     |               |     |            |             |            | ROFs IN ACCOMMODATION ESTABLISHMENTS (AEs) |            |   |   |
|---------------------------------------------|-----|---------------|-----|------------|-------------|------------|--------------------------------------------|------------|---|---|
| No. of QFs Confirmed Positive               |     | Admitted Reco |     | overed     | ered Deaths |            | No. of AEs                                 | Non-OFWs   |   |   |
| 13                                          | Now | Cumulative    | Now | Cumulative | Now         | Cumulative | Now                                        | Cumulative | 0 |   |
| 13                                          | 28  | 20,049        | 9   | 413        | 19          | 19,618     | 0                                          | 18         | Ů | • |

**QUARANTINE**: As of 02 August 2021, a total of <u>20,049</u> ROFs were confirmed positive with COVID-19. Of which, <u>413</u> are admitted at <u>13</u> quarantine facilities, <u>19,618</u> were able to recover and <u>18</u> died.

**TRAVEL BANNED COUNTRIES:** As of 31 July 2021, Travelers from 10 countries namely India, Pakistan, Nepal, Sri Lanka, Bangladesh, United Arab Emirates, Oman, Indonesia, Thailand, and Malaysia are prohibited to enter the Philippines until 15 August 2021.