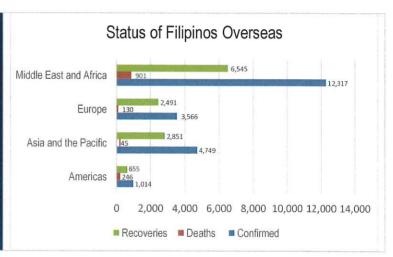

# MANAGEMENT OF RETURNING OVERSEAS FILIPINOS

Returning Overseas Filipinos are provided with assistance by facilitating their arrival from different points of origin abroad until their return to their respective homes, and attend to their medical and social needs, in order to give them comfort, ensure their safety, and prevent the spread of COVID-19. The following is the summary of ROFs