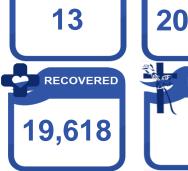

### QUARANTINE

| ROFS IN TREATMENT AND MONITORING FACILITIES |     |               |     |            |             |            | ROFs IN ACCOMMODATION ESTABLISHMENTS (AEs) |            |   |   |
|---------------------------------------------|-----|---------------|-----|------------|-------------|------------|--------------------------------------------|------------|---|---|
| No. of QFs Confirmed Positive               |     | Admitted Reco |     | overed     | ered Deaths |            | No. of AEs                                 | Non-OFWs   |   |   |
| 13                                          | Now | Cumulative    | Now | Cumulative | Now         | Cumulative | Now                                        | Cumulative | 0 |   |
| 13                                          | 28  | 20,049        | 9   | 413        | 19          | 19,618     | 0                                          | 18         | Ů | • |

**QUARANTINE**: As of 02 August 2021, a total of <u>20,049</u> ROFs were confirmed positive with COVID-19. Of which, <u>413</u> are admitted at <u>13</u> quarantine facilities, <u>19,618</u> were able to recover and <u>18</u> died.