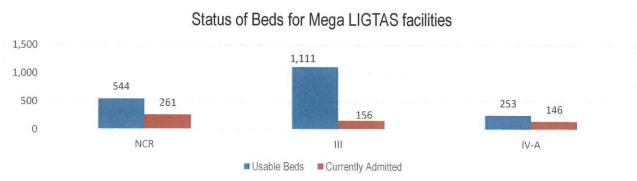

Aside from the TTMFs, Mega LIGTAS facilities have also been established. The summary of occupancies for the Mega LIGTAS facilities is as follows:

Source: DOH as of 22 July 2021