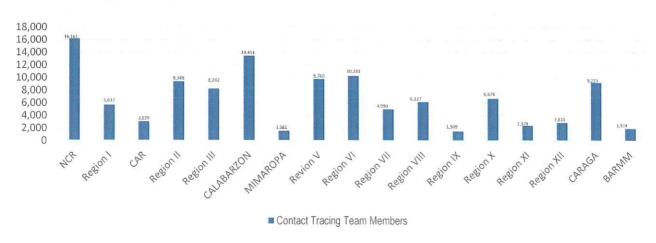

### DETECT

DETECT entails active screening of those presenting with signs and symptoms of COVID-19 in the community as well as other disease surveillance activities. For this purpose, contact tracing teams have been organized and provided with appropriate training. Summary is as follows:

The overall results of contact tracing are summarized as follows:

Also, part of DETECT strategy is the enhancement of the COVID-19 testing capacities of the country. For this purpose, testing laboratories are setup and provided with appropriate licensing. The summary is as follows: