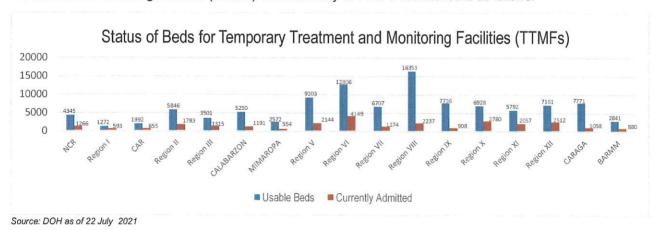

### **ISOLATE**

Isolate involves implementation of measures to separate those identified as exposed and confirmed cases and provide medical interventions to further prevent the spread of the disease. This strategy involves setting up of Temporary Treatment and Monitoring Facilities (TTMFs). The summary of TTMFs established is as follows:

Aside from the TTMFs, Mega LIGTAS facilities have also been established. The summary of occupancies for the Mega LIGTAS facilities is as follows:

Source: DOH as of 22 July 2021