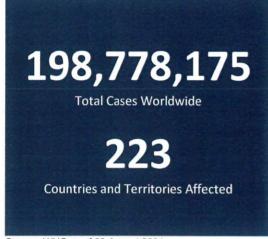

### REPUBLIC OF THE PHILIPPINES

# NATIONAL DISASTER RISK REDUCTION AND MANAGEMENT COUNCIL

National Disaster Risk Reduction and Management Center, Camp Aguinaldo, Quezon City, Philippines

# NATIONAL TASK FORCE CORONAVIRUS DISEASE-2019

# **SITUATIONAL REPORT NO. 490**

Issued on 1200H, 04 August 2021 Report Coverage: 03 August 2021

# **GLOBAL SITUATION**





Source: WHO as of 03 August 2021

# PHILIPPINE SITUATION

|                 | TOTAL     | NEW     | REMARKS                         |
|-----------------|-----------|---------|---------------------------------|
| TOTAL CASES     | 1,619,824 | + 7,342 |                                 |
| ACTIVE<br>CASES | 63,171    |         | 3.9% Positivity Rate            |
| DEATHS          | 28,231    | + 90    | 1.74% Case Fatality Rate        |
| RECOVERIES      | 1,528,422 | + 7,285 | <b>94.4%</b> Case Recovery Rate |

### Summary of Cases per Region



### P-D-I-T-R STRATEGY

With reference to the National Action Plan (NAP) for COVID-19, the National Task Force is intensifying efforts to PREVENT the spread of the COVID-19, TEST individuals, and communities, ISOLATE those that are identified to