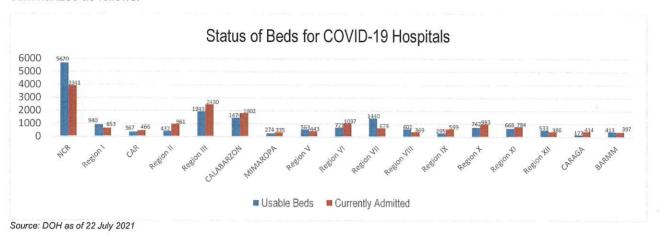

### TREAT

For the TREAT strategy, One Hospital Command has been established to facilitate a centralized referral system. Further, wards, isolation, and intensive care units are in operation to provide treatment services for COVID-19 positives. The occupancy rate for all beds dedicated to COVID-19 (Ward, Isolation, Intensive Care) among reporting hospitals is summarized as follows.