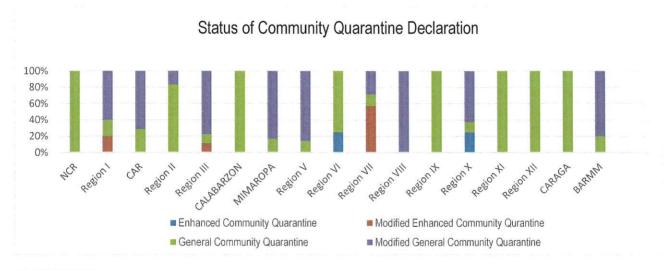

### PREVENT

PREVENT enables to change mindsets and behaviors to advocate for shared responsibility in ensuring compliance to minimum public health standards and protocols and address stigma and division in the communities, workplaces, schools. To implement the PREVENT strategy, community quarantine declarations are made in various localities, enforcing stricter regulations and disease preventive measures particular for areas with high cases. The status of community quarantine declarations is summarized as follows: