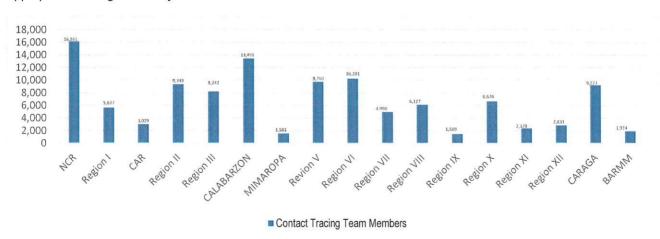

### DETECT

DETECT entails active screening of those presenting with signs and symptoms of COVID-19 in the community as well as other disease surveillance activities. For this purpose, contact tracing teams have been organized and provided with appropriate training. Summary is as follows:

The overall results of contact tracing are summarized as follows:

Also, part of DETECT strategy is the enhancement of the COVID-19 testing capacities of the country. For this purpose, testing laboratories are setup and provided with appropriate licensing. The summary is as follows: