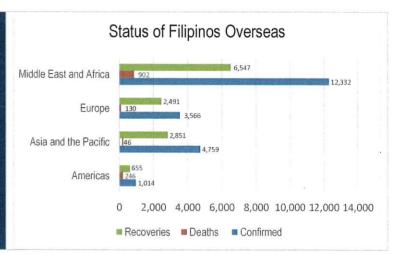

# MANAGEMENT OF RETURNING OVERSEAS FILIPINOS

Returning Overseas Filipinos are provided with assistance by facilitating their arrival from different points of origin abroad until their return to their respective homes, and attend to their medical and social needs, in order to give them comfort, ensure their safety, and prevent the spread of COVID-19. The following is the summary of ROFs