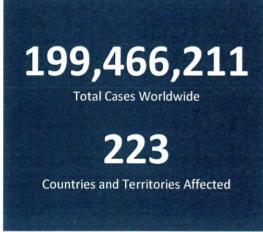

### REPUBLIC OF THE PHILIPPINES

# NATIONAL DISASTER RISK REDUCTION AND MANAGEMENT COUNCIL

National Disaster Risk Reduction and Management Center, Camp Aguinaldo, Quezon City, Philippines

# NATIONAL TASK FORCE CORONAVIRUS DISEASE-2019

SITUATIONAL REPORT NO. 491

Issued on 1200H, 05 August 2021 Report Coverage: 04 August 2021

## **GLOBAL SITUATION**





Source: WHO as of 04 August 2021

## PHILIPPINE SITUATION

| The second secon |           |         | Ţ-11-1-1                    |
|---------------------------------------------------------------------------------------------------------------------------------------------------------------------------------------------------------------------------------------------------------------------------------------------------------------------------------------------------------------------------------------------------------------------------------------------------------------------------------------------------------------------------------------------------------------------------------------------------------------------------------------------------------------------------------------