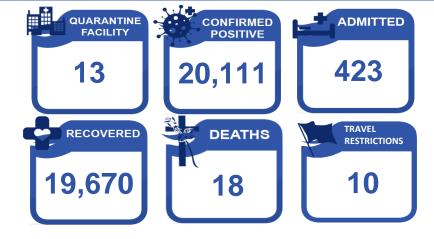

### QUARANTINE

| ROFS IN TREATMENT AND MONITORING FACILITIES |     |            |     |            |              |            | ROFs IN ACCOMMODATION ESTABLISHMENTS (AEs) |            |          |   |
|---------------------------------------------|-----|------------|-----|------------|--------------|------------|--------------------------------------------|------------|----------|---|
| No. of QFs Confirmed Positive               |     | Admitted   |     | Reco       | Recovered De |            | eaths                                      | No. of AEs | Non-OFWs |   |
| 13                                          | Now | Cumulative | Now | Cumulative | Now          | Cumulative | Now                                        | Cumulative | 0        | 0 |
| 13                                          | 62  | 20,111     | 10  | 423        | 52           | 19,670     | 0                                          | 18         |          |   |

**QUARANTINE**: As of 03 August 2021, a total of <u>20,111</u> ROFs were confirmed positive with COVID-19. Of which, <u>423</u> are admitted at <u>13</u> quarantine facilities, <u>19,670</u> were able to recover and <u>18</u> died.