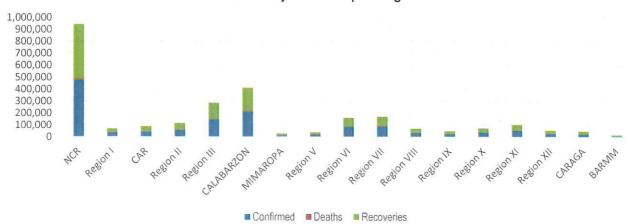

| 1,532,494 | + 4,343 | 94.1% Case Recovery Rate    |

### Summary of Cases per Region



### P-D-I-T-R STRATEGY

With reference to the National Action Plan (NAP) for COVID-19, the National Task Force is intensifying efforts to PREVENT the spread of the COVID-19, TEST individuals, and communities, ISOLATE those that are identified to be confirmed cases, TREAT and provide with appropriate health care, and REINTEGRATE them back to the community.

### PREVENT

PREVENT enables to change mindsets and behaviors to advocate for shared responsibility in ensuring compliance to minimum public health standards and protocols and address stigma and division in the communities, workplaces, schools. To implement the PREVENT strategy, community quarantine declarations are made in various localities, enforcing stricter regulations and disease preventive measures particular for areas with high