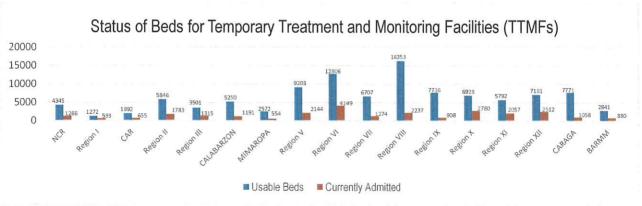

### **ISOLATE**

Isolate involves implementation of measures to separate those identified as exposed and confirmed cases and provide medical interventions to further prevent the spread of the disease. This strategy involves setting up of Temporary Treatment and Monitoring Facilities (TTMFs). The summary of TTMFs established is as follows:

Source: DOH as of 22 July 2021

Aside from the TTMFs, Mega LIGTAS facilities have also been established. The summary of occupancies for the Mega LIGTAS facilities is as follows:

Source: DOH as of 22 July 2021