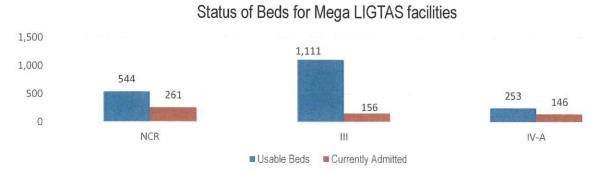

Source: DOH as of 22 July 2021

Aside from the TTMFs, Mega LIGTAS facilities have also been established. The summary of occupancies for the Mega LIGTAS facilities is as follows:

Source: DOH as of 22 July 2021