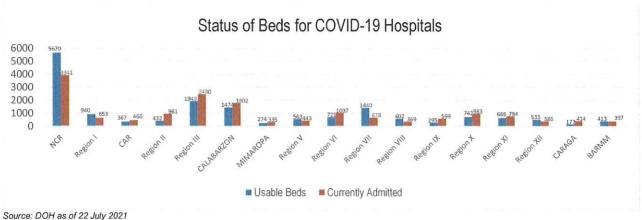

### **TREAT**

For the TREAT strategy, One Hospital Command has been established to facilitate a centralized referral system. Further, wards, isolation, and intensive care units are in operation to provide treatment services for COVID-19 positives. The occupancy rate for all beds dedicated to COVID-19 (Ward, Isolation, Intensive Care) among reporting hospitals is summarized as follows.

#### Source. DOH as or 22 July 2021