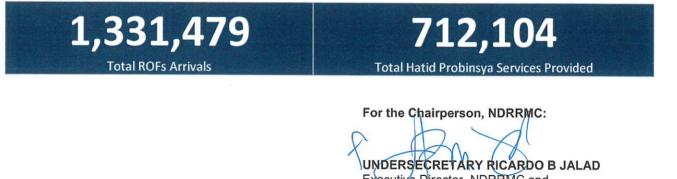

# MANAGEMENT OF RETURNING OVERSEAS FILIPINOS

Returning Overseas Filipinos are provided with assistance by facilitating their arrival from different points of origin abroad until their return to their respective homes, and attend to their medical and social needs, in order to give them comfort, ensure their safety, and prevent the spread of COVID-19. The following is the summary of ROFs

**Members:** DND, DOTr, DOLE, DILG, DFA, DOT, DSWD, DOH, OCD, OWWA, BOQ, CAAP, MARINA, PCG, PNP and AFP

**ARRIVALS:** As of 04 August 2021, a total of <u>1,331,479</u> **Returning Overseas Filipinos (ROFs)** arrived at the NAIA Terminals 1, 2, and 3, Clark International Airport, Mactan-Cebu International Airport, Laoag International Airport, South Harbor, Subic, Bataan, and Zamboanga Port. Of which, a total of <u>1,065,021</u> are **OFWs** (<u>608,883</u> are **land-based** and <u>455,138</u> are **sea-based**) and <u>262,146</u> are **non-OFWs**.

**OSS-MROF BALIK PROBINSYA AND UWIAN NA PROGRAM**: As of 04 August 2021, a total of <u>712,104</u> ROFs were assisted back to their home provinces. Of which, <u>273,361</u> were assisted by land, <u>342,651</u> by air, and <u>96,092</u> by sea.