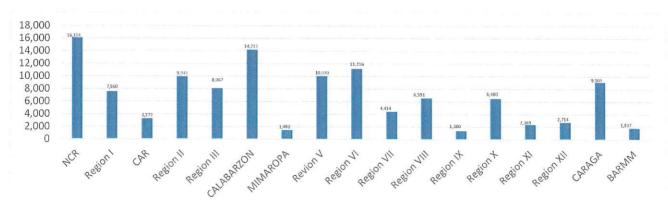

### DETECT

DETECT entails active screening of those presenting with signs and symptoms of COVID-19 in the community as well as other disease surveillance activities. For this purpose, contact tracing teams have been organized and provided with appropriate training. Summary is as follows:

Contact Tracing Team Members

The overall results of contact tracing are summarized as follows:

Also, part of DETECT strategy is the enhancement of the COVID-19 testing capacities of the country. For this purpose, testing laboratories are setup and provided with appropriate licensing. The summary is as follows: