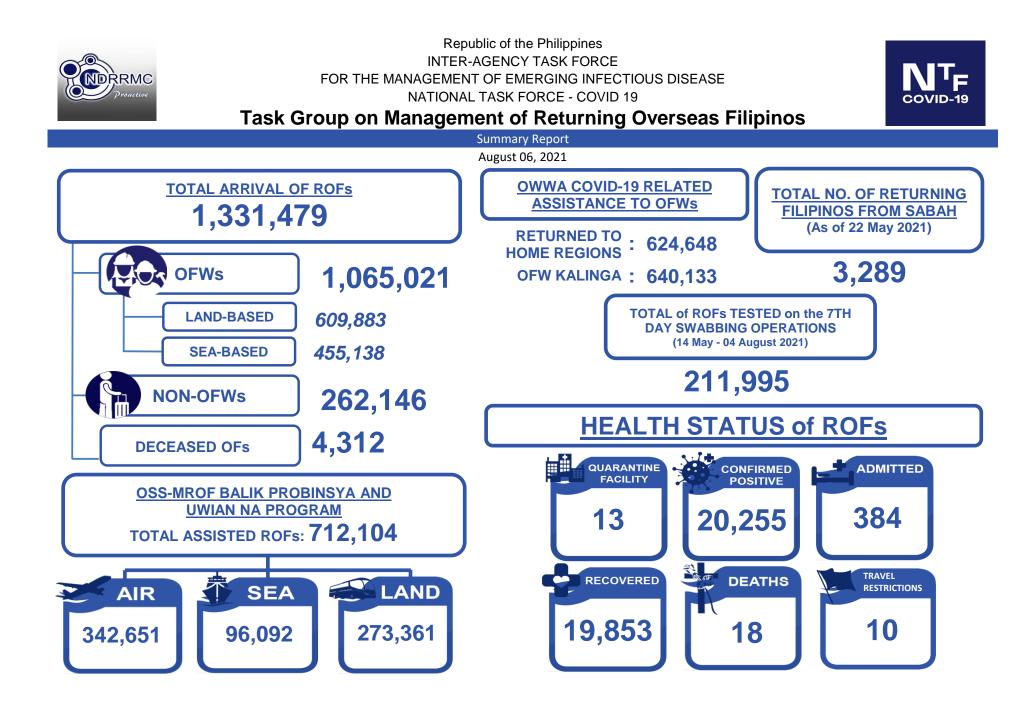

**Members:** DND, DOTr, DOLE, DILG, DFA, DOT, DSWD, DOH, OCD, OWWA, BOQ, CAAP, MARINA, PCG, PNP and AFP

**ARRIVALS:** As of 04 August 2021, a total of <u>1,331,479</u> **Returning Overseas Filipinos (ROFs)** arrived at the NAIA Terminals 1, 2, and 3, Clark International Airport, Mactan-Cebu International Airport, Laoag International Airport, South Harbor, Subic, Bataan, and Zamboanga Port. Of which, a total of <u>1,065,021</u> are **OFWs** (<u>608,883</u> are **land-based** and <u>455,138</u> are **sea-based**) and <u>262,146</u> are **non-OFWs**.

A total of <u>4,312</u> deceased ROFs had arrived in the country from 07 July 2020 – 05 August 2021. Of which, <u>592</u> died due to COVID-19.

TESTING: From May 9, 2020 to 31 January 2021, a total of <u>810,134</u> ROFs were tested thru RT-PCR.

**7<sup>TH</sup> DAY OF SWABBING OPERATIONS:** As of 04 August, a total of <u>211,995</u> Returning Overseas **Filipinos (ROFs)** were tested thru RT-PCR on the 7<sup>th</sup> day of their quarantine period. Of which, <u>129,589</u> were tested by PCG, <u>20,567</u> were tested by BOQ Clark, <u>23,708</u> were tested by Detoxicare, <u>20,530</u> were tested by PADL, <u>15,076</u> were tested by DOH-RESU 7, <u>266</u> were tested by M. Mariano Memorial Hospital, <u>600</u> were tested by Southern Philippine Medical Center, and <u>1,659</u> were tested by BOQ Subic.

**QUARANTINE**: As of 05 August 2021, a total of <u>20,255</u> ROFs were confirmed positive with COVID-19. Of which, <u>384</u> are admitted at <u>13</u> quarantine facilities, <u>19,853</u> were able to recover and <u>18</u> died.

**OSS-MROF BALIK PROBINSYA AND UWIAN NA PROGRAM**: As of 04 August 2021, a total of <u>712,104</u> ROFs were assisted back to their home provinces. Of which, <u>273,361</u> were assisted by land, <u>342,651</u> by air, and <u>96,092</u> by sea.

**OWWA COVID-19 RELATED ASSISTANCE TO OFWs**: From March 2020 to 21 July, 2021, a total of **<u>624,648</u>** OFWs were assisted by OWWA on their "Returned to Home Regions" program and <u>**640,133**</u> OFWs are also assisted through "OFW Kalinga" program.

**RETURNING FILIPINOS (REFs) from SABAH:** As of 22 May 2021, a total of <u>3,289</u> REFs from Sabah had arrived in the country. While as of 21 June 2021, a total of <u>4,683</u> remaining Filipinos are still in Sabah for transfer.