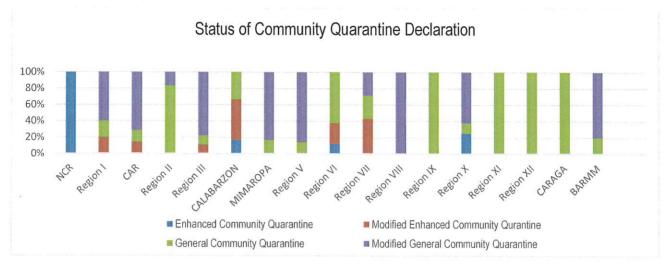

### PREVENT

PREVENT enables to change mindsets and behaviors to advocate for shared responsibility in ensuring compliance to minimum public health standards and protocols and address stigma and division in the communities, workplaces, schools. To implement the PREVENT strategy, community quarantine declarations are made in various localities, enforcing stricter regulations and disease preventive measures particular for areas with high cases. The status of community quarantine declarations is summarized as follows:

### Community Quarantine Declaration per LGU As of 06 August 2021

| PROVINCE/ CHARTERED CITY<br>/ MUNICIPALITY | COMMUNITY QUARANTINE<br>DECLARATION<br>(ECQ, MECQ, GCQ, MGCQ) | EFFECTIVITY DATE  |
|--------------------------------------------|---------------------------------------------------------------|-------------------|
| NCR                                        |                                                               |                   |
| Caloocan                                   | ECQ                                                           | 06-20 August 2021 |
| Malabon                                    | ECQ                                                           | 06-20 August 2021 |
| Navotas                                    | ECQ                                                           | 06-20 August 2021 |
| Valenzuela                                 | ECQ                                                           | 06-20 August 2021 |
| Pasig                                      | ECQ                                                           | 06-20 August 2021 |
| Pateros                                    | ECQ                                                           | 06-20 August 2021 |
| Marikina                                   | ECQ                                                           | 06-20 August 2021 |
| Taguig                                     | ECQ                                                           | 06-20 August 2021 |
| Quezon City                                | ECQ                                                           | 06-20 August 2021 |
| Manila                                     | ECQ                                                           | 06-20 August 2021 |
| Makati                                     | ECQ                                                           | 06-20 August 2021 |
| Mandaluyong                                | ECQ                                                           | 06-20 August 2021 |
| San Juan                                   | ECQ                                                           | 06-20 August 2021 |
| Muntinlupa                                 | ECQ                                                           | 06-20 August 2021 |
| Paranaque                                  | ECQ                                                           | 06-20 August 2021 |
| Las Pinas                                  | ECQ                                                           | 06-20 August 2021 |
| Pasay                                      | ECQ                                                           | 06-20 August 2021 |
| CAR                                        |                                                               |                   |
| Abra                                       | MGCQ                                                          | 01-31 August 2021 |
| Арауао                                     | MECQ                                                          | 01-15 August 2021 |
| Benguet                                    | MGCQ                                                          | 01-31 August 2021 |
| lfugao                                     | MGCQ                                                          | 01-31 August 2021 |
| Kalinga                                    | MGCQ                                                          | 01-31 August 2021 |
| Mt. Province                               |                                                               |                   |
| Baguio City                                | MGCQ                                                          | 01-31 August 2021 |
|                                            | GCQ                                                           | 01-31 August 2021 |
| Region I<br>La Union                       |                                                               | 04.04.0           |
|                                            | MGCQ                                                          | 01-31 August 2021 |
| Pangasinan                                 | MGCQ                                                          | 01-31 August 2021 |
| Ilocos Sur                                 | GCQ                                                           | 01-15 August 2021 |
| Ilocos Norte                               | MECQ                                                          | 01-15 August 2021 |
| Dagupan City                               | MGCQ                                                          | 01-31 August 2021 |
| Region II                                  |                                                               |                   |
| Batanes                                    | MGCQ                                                          | 01-31 August 2021 |
| Cagayan                                    | GCQ                                                           | 01-15 August 2021 |
| Isabela                                    | GCQ                                                           | 01-31 August 2021 |
| Santiago City                              | GCQ                                                           | 01-31 August 2021 |
| Quirino                                    | GCQ                                                           | 01-31 August 2021 |
| Nueva Vizcaya                              | GCQ                                                           | 01-31 August 2021 |
| Region III                                 |                                                               |                   |
| Aurora                                     | MGCQ                                                          | 01-31 August 2021 |
| Bataan                                     | MECQ                                                          | 01-15 August 2021 |
| Bulacan                                    | GCQ                                                           | 01-15 August 2021 |
| Nueva Ecija                                |                                                               |                   |
| · · ·                                      | MGCQ                                                          | 01-31 August 2021 |
| Pampanga                                   | MGCQ                                                          | 01-31 August 2021 |
| Tarlac                                     | MGCQ                                                          | 01-31 August 2021 |
| Zambales                                   | MGCQ                                                          | 01-31 August 2021 |
| Angeles City                               | MGCQ                                                          | 01-31 August 2021 |
| Olongapo City                              | MGCQ                                                          | 01-31 August 2021 |

| PROVINCE/ CHARTERED CITY<br>/ MUNICIPALITY | COMMUNITY QUARANTINE<br>DECLARATION<br>(ECQ, MECQ, GCQ, MGCQ) | EFFECTIVITY DATE  |
|--------------------------------------------|---------------------------------------------------------------|-------------------|
| CALABARZON                                 |                                                               |                   |
| Cavite                                     | MECQ                                                          | 06-15 August 2021 |
| Laguna                                     | ECQ                                                           | 06-15 August 2021 |
| Batangas                                   | GCQ                                                           | 01-15 August 2021 |
| Rizal                                      | MECQ                                                          | 06-15 August 2021 |
| Quezon                                     | GCQ                                                           | 01-15 August 2021 |
| Lucena City                                | MECQ                                                          | 06-15 August 2021 |
| MIMAROPA                                   |                                                               |                   |
| Oriental Mindoro                           | MGCQ                                                          | 01-31 August 2021 |
| Occidental Mindoro                         | MGCQ                                                          | 01-31 August 2021 |
| Marinduque                                 | MGCQ                                                          | 01-31 August 2021 |
| Romblon                                    | MGCQ                                                          | 01-31 August 2021 |
| Palawan                                    | MGCQ                                                          | 01-31 August 2021 |
| Puerto Princesa City                       | GCQ                                                           | 01-31 August 2021 |
| Region V                                   | 000                                                           | 01-51 August 2021 |
| Albay                                      | MGCQ                                                          | 01-31 August 2021 |
| Camarines Norte                            | MGCQ                                                          | 01-31 August 2021 |
| Camarines Sur                              | MGCQ                                                          | 01-31 August 2021 |
| Naga City                                  | GCQ                                                           | 01-15 August 2021 |
| Catanduanes                                | MGCQ                                                          | 01-31 August 2021 |
| Masbate                                    | MGCQ                                                          | 01-31 August 2021 |
| Sosorgon                                   | MGCQ                                                          | 01-31 August 2021 |
| Region VI                                  | MGCQ                                                          |                   |
| Aklan                                      | MECQ                                                          | 01-15 August 2021 |
| Antique                                    | GCQ                                                           | 01-15 August 2021 |
| Capiz                                      | GCQ                                                           | 01-15 August 2021 |
| Guimaras                                   | GCQ                                                           | 01-31 August 2021 |
| Iloilo                                     | MECQ                                                          | 06-15 August 2021 |
| lloilo City                                | ECQ                                                           | 06-15 August 2021 |
| Negros Occidental                          | GCQ                                                           | 01-31 August 2021 |
| Bacolod City                               | GCQ                                                           | 01-15 August 2021 |
| Region VII                                 | 600                                                           | 01-15 August 2021 |
| Bohol                                      | MGCQ                                                          | 01-31 August 2021 |
| Cebu                                       | GCQ                                                           | 01-15 August 2021 |
| Cebu City                                  | MECQ                                                          | 01-15 August 2021 |
| Lapulapu City                              | MECQ                                                          | 01-15 August 2021 |
| Mandaue City                               |                                                               |                   |
|                                            | MECQ                                                          | 01-15 August 2021 |
| Negros Oriental                            | GCQ                                                           | 01-15 August 2021 |
| Siquijor Region VIII                       | MGCQ                                                          | 01-31 August 2021 |
| Leyte                                      | Maca                                                          | 01 21 August 2024 |
| Southern Leyte                             | MGCQ                                                          | 01-31 August 2021 |
| Biliran                                    | MGCQ                                                          | 01-31 August 2021 |
|                                            | MGCQ                                                          | 01-31 August 2021 |
| Samar (Western Samar)                      | MGCQ                                                          | 01-31 August 2021 |
| Eastern Samar                              | MGCQ                                                          | 01-31 August 2021 |
| Northern Samar                             | MGCQ                                                          | 01-31 August 2021 |
| Ormoc City                                 | MGCQ                                                          | 01-31 August 2021 |
| Region IX                                  | 222                                                           |                   |
| Zamboanga Del Norte                        | GCQ                                                           | 01-31 August 2021 |
| Zamboanga Del Sur                          | GCQ                                                           | 01-15 August 2021 |

| PROVINCE/ CHARTERED CITY<br>/ MUNICIPALITY | COMMUNITY QUARANTINE<br>DECLARATION<br>(ECQ, MECQ, GCQ, MGCQ) | EFFECTIVITY DATE  |
|--------------------------------------------|---------------------------------------------------------------|-------------------|
| Zamboanga Sibugay                          | GCQ                                                           | 01-31 August 2021 |
| Zamboanga City                             | GCQ                                                           | 01-31 August 2021 |
| Region X                                   |                                                               |                   |
| Bukidnon                                   | MGCQ                                                          | 01-31 August 2021 |
| Camiguin                                   | MGCQ                                                          | 01-31 August 2021 |
| Lanao del Norte                            | MGCQ                                                          | 01-31 August 2021 |
| lligan City                                | MGCQ                                                          | 01-31 August 2021 |
| Misamis Occidental                         | MGCQ                                                          | 01-31 August 2021 |
| Misamis Oriental                           | GCQ                                                           | 01-15 August 2021 |
| Gingoog City                               | ECQ                                                           | 01-07 August 2021 |
| Cagayan de Oro City                        | ECQ                                                           | 06-15 August 2021 |
| Region XI                                  |                                                               | Ť                 |
| Davao del Norte                            | GCQ                                                           | 01-15 August 2021 |
| Davao del Sur                              | GCQ                                                           | 01-31 August 2021 |
| Davao City                                 | GCQ                                                           | 01-15 August 2021 |
| Davao de Oro                               | GCQ                                                           | 01-15 August 2021 |
| Davao Occidental                           | GCQ                                                           | 01-15 August 2021 |
| Davao Oriental                             | GCQ                                                           | 01-31 August 2021 |
| Region XII                                 |                                                               |                   |
| General Santos City                        | GCQ                                                           | 01-31 August 2021 |
| North Cotabato                             | GCQ                                                           | 01-31 August 2021 |
| Sarangani                                  | GCQ                                                           | 01-31 August 2021 |
| South Cotabato                             | GCQ                                                           | 01-31 August 2021 |
| Sultan Kudarat                             | GCQ                                                           | 01-31 August 2021 |
| CARAGA                                     |                                                               |                   |
| Agusan del Norte                           | GCQ                                                           | 01-31 August 2021 |
| Butuan City                                | GCQ                                                           | 01-15 August 2021 |
| Agusan del Sur                             | GCQ                                                           | 01-31 August 2021 |
| Surigao del Norte                          | GCQ                                                           | 01-31 August 2021 |
| Surigao del Sur                            | GCQ                                                           | 01-31 August 2021 |
| Dinagat Islands                            | GCQ                                                           | 01-31 August 2021 |
| BARMM                                      |                                                               | Č                 |
| Maguindanao                                | MGCQ                                                          | 01-31 August 2021 |
| Cotabato City                              | GCQ                                                           | 01-31 August 2021 |
| Basilan                                    | MGCQ                                                          | 01-31 August 2021 |
| Sulu                                       | MGCQ                                                          | 01-31 August 2021 |
| Tawi-Tawi                                  | MGCQ                                                          | 01-31 August 2021 |

Source: IATF Resolution No. 130-A dated 29 July 2021, No. 130-D dated 01 August 2021, and No. 131 dated 05 August 2021