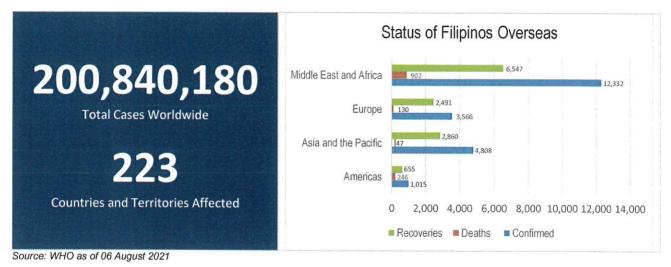

## **GLOBAL SITUATION**

## PHILIPPINE SITUATION

|                 | TOTAL     | NEW     | REMARKS                  |
|-----------------|-----------|---------|--------------------------|
| TOTAL CASES     | 1,649,341 | +11,021 |                          |
| Active<br>Cases | 76,063    |         | 4.6% Positivity Rate     |
| DEATHS          | 28,835    | + 162   | 1.75% Case Fatality Rate |
| RECOVERIES      | 1,544,443 | + 9,194 | 93.6% Case Recovery Rate |

# MANAGEMENT OF RETURNING OVERSEAS FILIPINOS

Returning Overseas Filipinos are provided with assistance by facilitating their arrival from different points of origin abroad until their return to their respective homes, and attend to their medical and social needs, in order to give them comfort, ensure their safety, and prevent the spread of COVID-19. The following is the summary of ROFs