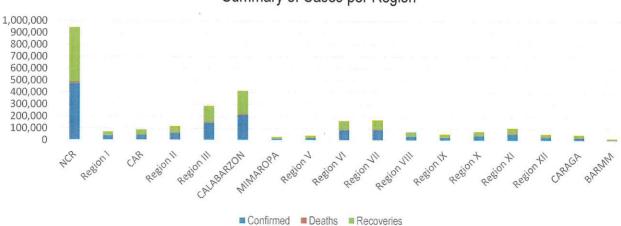

REPUBLIC OF THE PHILIPPINES NATIONAL DISASTER RISK REDUCTION AND MANAGEMENT COUNCIL

National Disaster Risk Reduction and Management Center, Camp Aguinaldo, Quezon City, Philippines

## NATIONAL TASK FORCE CORONAVIRUS DISEASE-2019 SITUATIONAL REPORT NO. 493

Issued on 1200H, 07 August 2021 Report Coverage: 06 August 2021

## **GLOBAL SITUATION**



## PHILIPPINE SITUATION

|                 | TOTAL     | NEW     | REMARKS                  |
|-----------------|-----------|---------|--------------------------|
| TOTAL CASES     | 1,649,341 | +11,021 |                          |
| Active<br>Cases | 76,063    |         | 4.6% Positivity Rate     |
| DEATHS          | 28,835    | + 162   | 1.75% Case Fatality Rate |
| RECOVERIES      | 1,544,443 | + 9,194 | 93.6% Case Recovery Rate |



Summary of Cases per Region

## P-D-I-T-R STRATEGY

With reference to the National Action Plan (NAP) for COVID-19, the National Task Force is intensifying efforts to PREVENT the spread of the COVID-19, TEST individuals, and communities, ISOLATE those that are identified to be confirmed cases, TREAT and provide with appropriate health care, and REINTEGRATE them back to the community.

### PREVENT

PREVENT enables to change mindsets and behaviors to advocate for shared responsibility in ensuring compliance to minimum public health standards and protocols and address stigma and division in the communities, workplaces, schools. To implement the PREVENT strategy, community quarantine declarations are made in various localities, enforcing stricter regulations and disease preventive measures pa