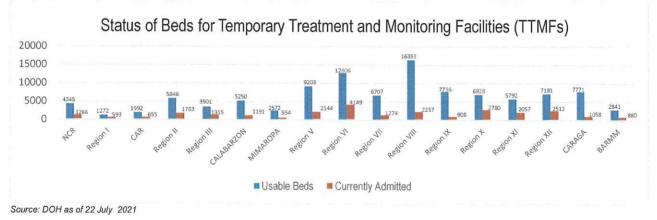

### ISOLATE

Isolate involves implementation of measures to separate those identified as exposed and confirmed cases and provide medical interventions to further prevent the spread of the disease. This strategy involves setting up of Temporary Treatment and Monitoring Facilities (TTMFs). The summary of TTMFs established is as follows: