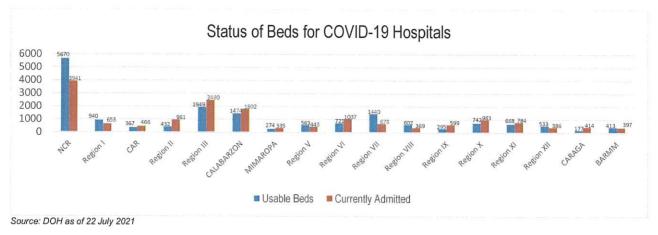

### Status of Beds for Mega LIGTAS facilities

Source: DOH as of 22 July 2021

### TREAT

For the TREAT strategy, One Hospital Command has been established to facilitate a centralized referral system. Further, wards, isolation, and intensive care units are in operation to provide treatment services for COVID-19 positives. The occupancy rate for all beds dedicated to COVID-19 (Ward, Isolation, Intensive Care) among reporting hospitals is summarized as follows.