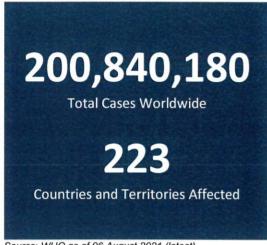

## REPUBLIC OF THE PHILIPPINES

# NATIONAL DISASTER RISK REDUCTION AND MANAGEMENT COUNCIL

National Disaster Risk Reduction and Management Center, Camp Aguinaldo, Quezon City, Philippines

# NATIONAL TASK FORCE CORONAVIRUS DISEASE-2019

# SITUATIONAL REPORT NO. 494

Issued on 1200H, 08 August 2021 Report Coverage: 07 August 2021

# **GLOBAL SITUATION**





Source: WHO as of 06 August 2021 (latest)

# PHILIPPINE SITUATION

|                 | TOTAL     | NEW     | REMARKS                  |
|-----------------|-----------|---------|--------------------------|
| TOTAL CASES     | 1,658,916 | +9,671  |                          |
| ACTIVE<br>CASES | 77,516    |         | 4.7% Positivity Rate     |
| DEATHS          | 29,122    | + 287   | 1.76% Case Fatality Rate |
| RECOVERIES      | 1,552,278 | + 8,079 | 93.6% Case Recovery Rate |

### Summary of Cases per Region



## P-D-I-T-R STRATEGY

With reference to the National Action Plan (NAP) for COVID-19, the National Task Force is intensifying efforts to PREVENT the spread of the COVID-19, TEST individuals, and communities, ISOLATE those that are identified to be confirmed cases, TREAT and prov