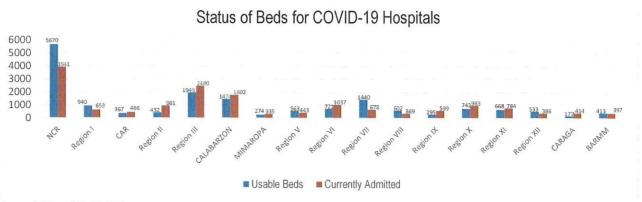

## Status of Beds for Mega LIGTAS facilities

Source: DOH as of 22 July 2021

For the TREAT strategy, One Hospital Command has been established to facilitate a centralized referral system. Further, wards, isolation, and intensive care units are in operation to provide treatment services for COVID-19 positives. The occupancy rate for all beds dedicated to COVID-19 (Ward, Isolation, Intensive Care) among reporting hospitals is summarized as follows.

Source: DOH as of 22 July 2021