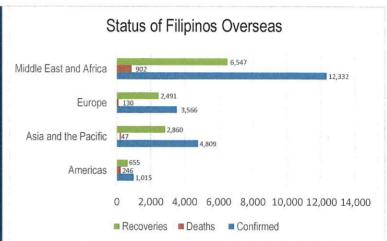

# MANAGEMENT OF RETURNING OVERSEAS FILIPINOS

Returning Overseas Filipinos are provided with assistance by facilitating their arrival from different points of origin abroad until their return to their respective homes, and attend to their medical and social needs, in order to give them comfort, ensure their safety, and prevent the spread of COVID-19. The following is the summary of ROFs