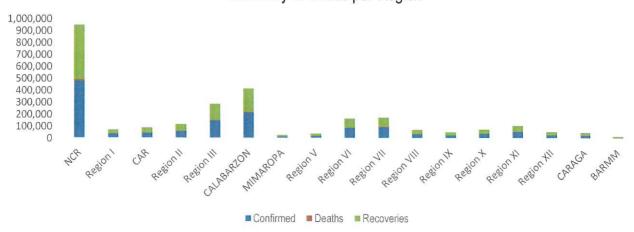

GEMENT COUNCIL

National Disaster Risk Reduction and Management Center, Camp Aguinaldo, Quezon City, Philippines

# NATIONAL TASK FORCE CORONAVIRUS DISEASE-2019

# SITUATIONAL REPORT NO. 494

Issued on 1200H, 08 August 2021 Report Coverage: 07 August 2021

# **GLOBAL SITUATION**





Source: WHO as of 06 August 2021 (latest)

# PHILIPPINE SITUATION

|                 | TOTAL     | NEW     | REMARKS                  |
|-----------------|-----------|---------|--------------------------|
| TOTAL CASES     | 1,658,916 | +9,671  |                          |
| ACTIVE<br>CASES | 77,516    |         | 4.7% Positivity Rate     |
| DEATHS          | 29,122    | + 287   | 1.76% Case Fatality Rate |
| RECOVERIES      | 1,552,278 | + 8,079 | 93.6% Case Recovery Rate |

### Summary of Cases per Region



## P-D-I-T-R STRATEGY

With reference to the National Action Plan (NAP) for COVID-19, the National Task Force is intensifying efforts to PREVENT the spread of the COVID-19, TEST individuals, and communities, ISOLATE those that are identified to be confirmed cases, TREAT and provide with appropriate health care, and REINTEGRATE them back to the community.

### **PREVENT**

PREVENT enables to change mindsets and behaviors to advocate for shared responsibility in ensuring compliance to minimum public health standards and protocols and address stigma and division in the communities, workplaces, schools. To implement the PREVENT strategy, community quarantine declarations are made in various localities, enforcing stricter regulations and disease preventive measures particular for areas with h