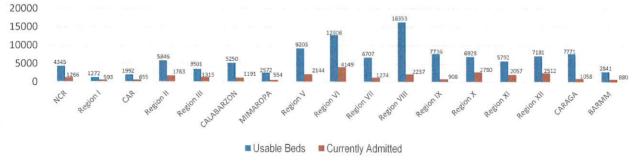

### **ISOLATE**

Isolate involves implementation of measures to separate those identified as exposed and confirmed cases and provide medical interventions to further prevent the spread of the disease. This strategy involves setting up of Temporary Treatment and Monitoring Facilities (TTMFs). The summary of TTMFs established is as follows: