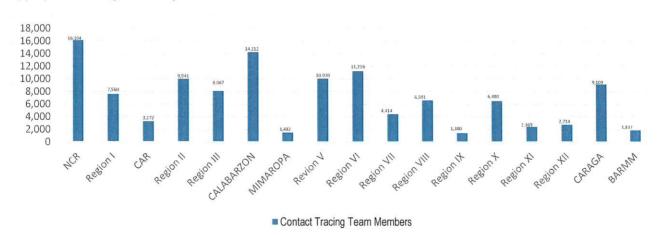

### DETECT

DETECT entails active screening of those presenting with signs and symptoms of COVID-19 in the community as well as other disease surveillance activities. For this purpose, contact tracing teams have been organized and provided with appropriate training. Summary is as follows:

The overall results of contact tracing are summarized as follows:

Also, part of DETECT strategy is the enhancement of the COVID-19 testing capacities of the country. For this purpose, testing laboratories are setup and provided with appropriate licensing. The summary is as follows: