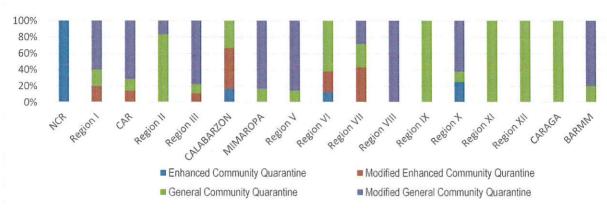

### **PREVENT**

PREVENT enables to change mindsets and behaviors to advocate for shared responsibility in ensuring compliance to minimum public health standards and protocols and address stigma and division in the communities, workplaces, schools. To implement the PREVENT strategy, community quarantine declarations are made in various localities, enforcing stricter regulations and disease preventive measures particular for areas with high cases. The status of community quarantine declarations is summarized as follows: