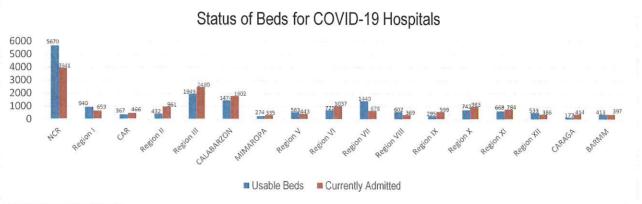

For the TREAT strategy, One Hospital Command has been established to facilitate a centralized referral system. Further, wards, isolation, and intensive care units are in operation to provide treatment services for COVID-19 positives. The occupancy rate for all beds dedicated to COVID-19 (Ward, Isolation, Intensive Care) among reporting hospitals is summarized as follows.

Source: DOH as of 22 July 2021