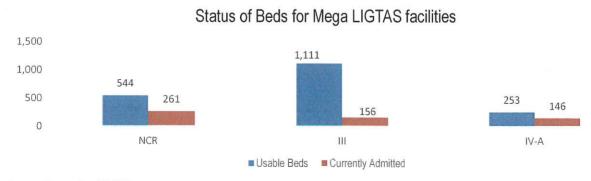

Source: DOH as of 22 July 2021

Aside from the TTMFs, Mega LIGTAS facilities have also been established. The summary of occupancies for the Mega LIGTAS facilities is as follows:

Source: DOH as of 22 July 2021