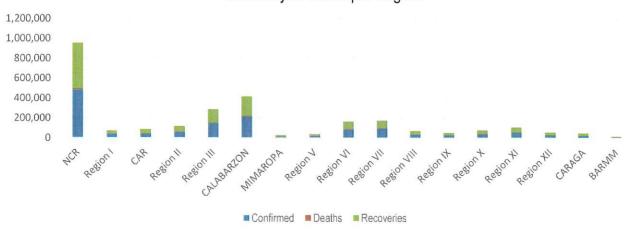

ND MANAGEMENT COUNCIL

National Disaster Risk Reduction and Management Center, Camp Aguinaldo, Quezon City, Philippines

## NATIONAL TASK FORCE CORONAVIRUS DISEASE-2019

SITUATIONAL REPORT NO. 495

Issued on 1200H, 09 August 2021 Report Coverage: 08 August 2021

## **GLOBAL SITUATION**





Source: WHO as of 09 August 2021

## PHILIPPINE SITUATION

|                 | TOTAL     | NEW     | REMARKS                  |
|-----------------|-----------|---------|--------------------------|
| TOTAL CASES     | 1,667,714 | +8,900  |                          |
| ACTIVE<br>CASES | 78,480    |         | 4.7% Positivity Rate     |
| DEATHS          | 29,128    | + 6     | 1.75% Case Fatality Rate |
| RECOVERIES      | 1,560,106 | + 7,937 | 93.5% Case Recovery Rate |

#### Summary of Cases per Region



## P-D-I-T-R STRATEGY

With reference to the National Action Plan (NAP) for COVID-19, the National Task Force is intensifying efforts to PREVENT the spread of the COVID-19, TEST individuals, and communities, ISOLATE those that are identified to be confirmed cases, TREAT and provide with appropriate health care, and REINTEGRATE them back to the community.

#### **PREVENT**

PREVENT enables to change mindsets and behaviors to advocate for shared responsibility in ensuring compliance to minimum public health standards and protocols and address stigma and division in the communities, workplaces, schools. To implement the PREVENT strategy, community quarantine declarations are made in various localities, enforcing stricter regulations and disease preventive measures particular for areas with