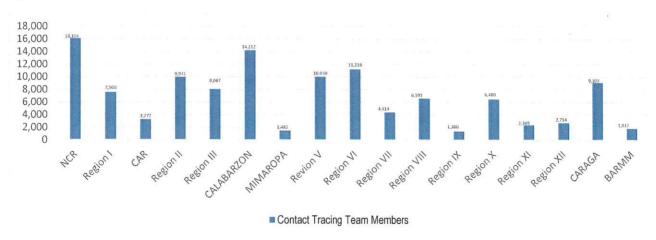

#### DETECT

DETECT entails active screening of those presenting with signs and symptoms of COVID-19 in the community as well as other disease surveillance activities. For this purpose, contact tracing teams have been organized and provided with appropriate training. Summary is as follows:

The overall results of contact tracing are summarized as follows:

Also, part of DETECT strategy is the enhancement of the COVID-19 testing capacities of the country. For this purpose, testing laboratories are setup and provided with appropriate licensing. The summary is as follows: