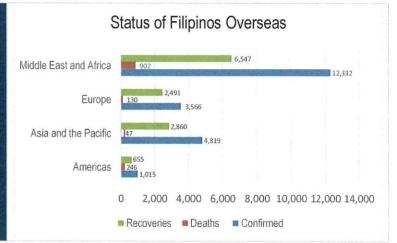

## MANAGEMENT OF RETURNING OVERSEAS FILIPINOS

Returning Overseas Filipinos are provided with assistance by facilitating their arrival from different points of origin abroad until their return to their respective homes, and attend to their medical and social needs, in order to give them comfort, ensure their safety, and prevent the spread of COVID-19. The following is the summary of ROFs

1,337,108

**Total ROFs Arrivals** 

713,234

**Total Hatid Probinsya Services Provided** 

For the Chairperson, NDRRMC:

NDERSECRETARY RICARDO B JALAD Executive Director, NDRRMC and

Administrator, OCD

REFERENCES: Reports from World Health Organization