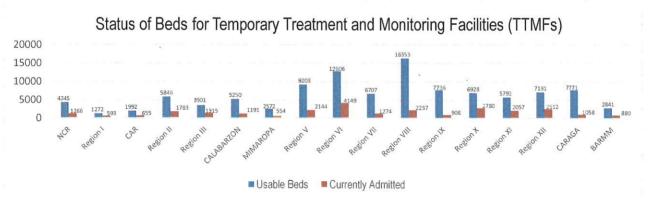

### **ISOLATE**

Isolate involves implementation of measures to separate those identified as exposed and confirmed cases and provide medical interventions to further prevent the spread of the disease. This strategy involves setting up of Temporary Treatment and Monitoring Facilities (TTMFs). The summary of TTMFs established is as follows:

Source: DOH as of 22 July 2021

Aside from the TTMFs, Mega LIGTAS facilities have also been established. The summary of occupancies for the Mega LIGTAS facilities is as follows:

Source: DOH as of 22 July 2021