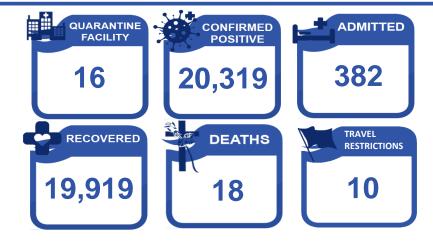

### **ISOLATE**

Isolate involves implementation of measures to separate those identified as exposed and confirmed cases and provide medical interventions to further prevent the spread of the disease. This strategy involves setting up of Temporary Treatment and Monitoring Facilities (TTMFs). The summary of TTMFs established is as follows:

Source: DOH as of 22 July 2021

Aside from the TTMFs, Mega LIGTAS facilities have also been established. The summary of occupancies for the Mega LIGTAS facilities is as follows:

Source: DOH as of 22 July 2021