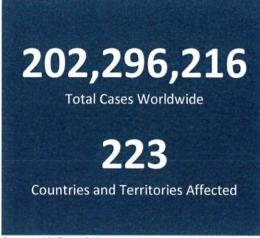

## REPUBLIC OF THE PHILIPPINES

## NATIONAL DISASTER RISK REDUCTION AND MANAGEMENT COUNCIL

National Disaster Risk Reduction and Management Center, Camp Aguinaldo, Quezon City, Philippines

## NATIONAL TASK FORCE CORONAVIRUS DISEASE-2019

SITUATIONAL REPORT NO. 495

Issued on 1200H, 09 August 2021 Report Coverage: 08 August 2021

## **GLOBAL SITUATION**





Source: WHO as of 09 August 2021

## PHILIPPINE SITUATION

|                 | TOTAL     | NEW     | REMARKS                  |
|-----------------|-----------|---------|--------------------------|
| TOTAL CASES     | 1,667,714 | +8,900  |                          |
| ACTIVE<br>CASES | 78,480    |         | 4.7% Positivity Rate     |
| DEATHS          | 29,128    | + 6     | 1.75% Case Fatality Rate |
| RECOVERIES      | 1,560,106 | + 7,937 | 93.5% Case Recovery Rate |

#### Summary of Cases per Region



## P-D-I-T-R STRATEGY

With reference to the National Action Plan (NAP) for COVID-19, the National Task Force is intensifying efforts to PREVENT the spread of the COVID-19, TEST individuals, and communities, ISOLATE those that are identified to be confirmed cases, TREAT and provide wit