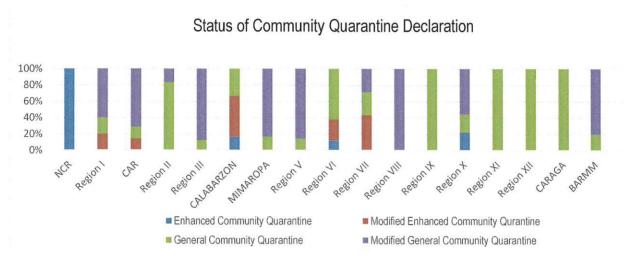

#### **PREVENT**

PREVENT enables to change mindsets and behaviors to advocate for shared responsibility in ensuring compliance to minimum public health standards and protocols and address stigma and division in the communities, workplaces, schools. To implement the PREVENT strategy, community quarantine declarations are made in various localities, enforcing stricter regulations and disease preventive measures particular for areas with high cases. The status of community quarantine declarations is summarized as follows: