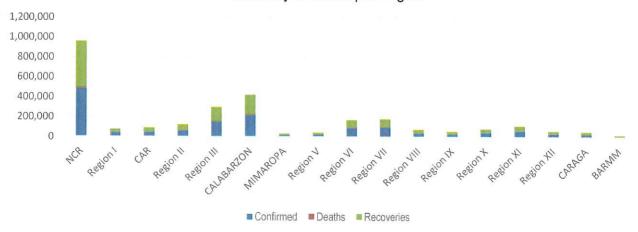

AGEMENT COUNCIL

National Disaster Risk Reduction and Management Center, Camp Aguinaldo, Quezon City, Philippines

### NATIONAL TASK FORCE CORONAVIRUS DISEASE-2019

### SITUATIONAL REPORT NO. 496

Issued on 1200H, 10 August 2021 Report Coverage: 09 August 2021

### **GLOBAL SITUATION**





Source: WHO as of 09 August 2021

### PHILIPPINE SITUATION

|                 | TOTAL     | NEW     | REMARKS                  |
|-----------------|-----------|---------|--------------------------|
| TOTAL CASES     | 1,676,156 | +8,560  |                          |
| ACTIVE<br>CASES | 79,016    |         | 4.7% Positivity Rate     |
| DEATHS          | 29,220    | + 92    | 1.74% Case Fatality Rate |
| RECOVERIES      | 1,567,920 | + 7,964 | 93.5% Case Recovery Rate |

### Summary of Cases per Region



### P-D-I-T-R STRATEGY

With reference to the National Action Plan (NAP) for COVID-19, the National Task Force is intensifying efforts to PREVENT the spread of the COVID-19, TEST individuals, and communities, ISOLATE those that are identified to be confirmed cases, TREAT and provide with appropriate health care, and REINTEGRATE them back to the community.

### PREVENT

PREVENT enables to change mindsets and behaviors to advocate for shared responsibility in ensuring compliance to minimum public health standards and protocols and address stigma and division in the communities, workplaces, schools. To implement the PREVENT strategy, community quarantine declarations are made in various localities, enforcing stricter regulations and disease preventive measures particular for areas with high