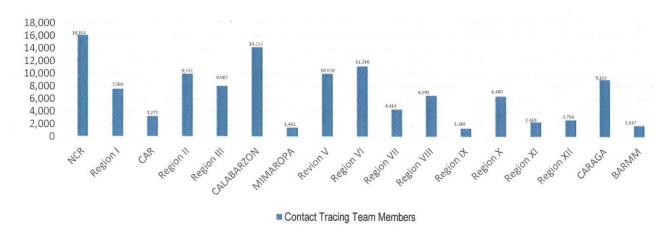

### DETECT

DETECT entails active screening of those presenting with signs and symptoms of COVID-19 in the community as well as other disease surveillance activities. For this purpose, contact tracing teams have been organized and provided with appropriate training. Summary is as follows:

The overall results of contact tracing are summarized as follows:

Also, part of DETECT strategy is the enhancement of the COVID-19 testing capacities of the country. For this purpose, testing laboratories are setup and provided with appropriate licensing. The summary is as follows: