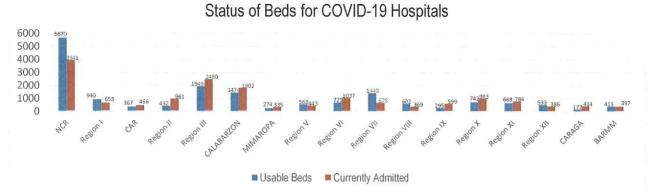

### TREAT

For the TREAT strategy, One Hospital Command has been established to facilitate a centralized referral system. Further, wards, isolation, and intensive care units are in operation to provide treatment services for COVID-19 positives. The occupancy rate for all beds dedicated to COVID-19 (Ward, Isolation, Intensive Care) among reporting hospitals is summarized as follows.

Source: DOH as of 22 July 2021