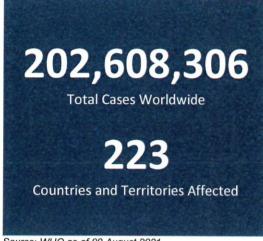

### REPUBLIC OF THE PHILIPPINES

### NATIONAL DISASTER RISK REDUCTION AND MANAGEMENT COUNCIL

National Disaster Risk Reduction and Management Center, Camp Aguinaldo, Quezon City, Philippines

### NATIONAL TASK FORCE CORONAVIRUS DISEASE-2019

### SITUATIONAL REPORT NO. 496

Issued on 1200H, 10 August 2021 Report Coverage: 09 August 2021

### **GLOBAL SITUATION**





Source: WHO as of 09 August 2021

### PHILIPPINE SITUATION

|                 | TOTAL     | NEW     | REMARKS                  |
|-----------------|-----------|---------|--------------------------|
| TOTAL CASES     | 1,676,156 | +8,560  |                          |
| ACTIVE<br>CASES | 79,016    |         | 4.7% Positivity Rate     |
| DEATHS          | 29,220    | + 92    | 1.74% Case Fatality Rate |
| RECOVERIES      | 1,567,920 | + 7,964 | 93.5% Case Recovery Rate |

### Summary of Cases per Region



### P-D-I-T-R STRATEGY

With reference to the National Action Plan (NAP) for COVID-19, the National Task Force is intensifying efforts to PREVENT the spread of the COVID-19, TEST individuals, and communities, ISOLATE those that are identified to be confirmed cases, TREAT and provide wi