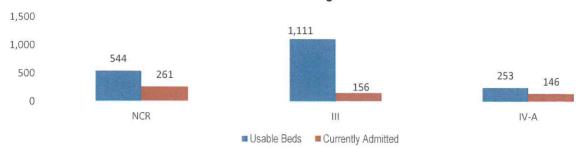

Source: DOH as of 22 July 2021

Aside from the TTMFs, Mega LIGTAS facilities have also been established. The summary of occupancies for the Mega LIGTAS facilities is as follows:

### Status of Beds for Mega LIGTAS facilities

Source: DOH as of 22 July 2021