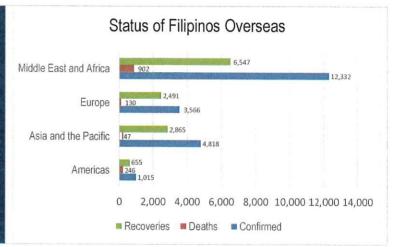

### MANAGEMENT OF RETURNING OVERSEAS FILIPINOS

Returning Overseas Filipinos are provided with assistance by facilitating their arrival from different points of origin abroad until their return to their respective homes, and attend to their medical and social needs, in order to give them comfort, ensure their safety, and prevent the spread of COVID-19. The following is the summary of ROFs

713,973 1,341,257 **Total ROFs Arrivals Total Hatid Probinsya Services Provided** 

For the Chairperson, NDRRMC:

UNDERSECRETARY RICARDO'B JALAD Executive Director, NDRRMC and

Administrator, OCD

**REFERENCES:** Reports from World Health Organization Office of Civil Defense Department of Health