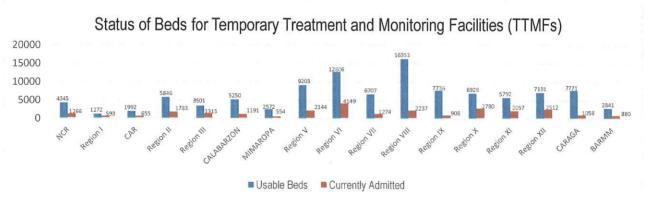

### **ISOLATE**

Isolate involves implementation of measures to separate those identified as exposed and confirmed cases and provide medical interventions to further prevent the spread of the disease. This strategy involves setting up of Temporary Treatment and Monitoring Facilities (TTMFs). The summary of TTMFs established is as follows:

Source: DOH as of 22 July 2021

Aside from the TTMFs, Mega LIGTAS facilities have also been established. The summary of occupancies for the Mega LIGTAS facilities is as follows: