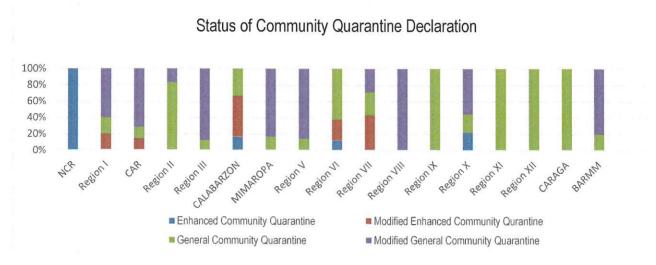

### PREVENT

PREVENT enables to change mindsets and behaviors to advocate for shared responsibility in ensuring compliance to minimum public health standards and protocols and address stigma and division in the communities, workplaces, schools. To implement the PREVENT strategy, community quarantine declarations are made in various localities, enforcing stricter regulations and disease preventive measures particular for areas with high cases. The status of community quarantine declarations is summarized as follows: