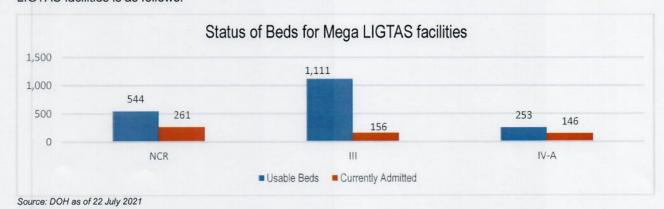

Source: DOH as of 22 July 2021

Aside from the TTMFs, Mega LIGTAS facilities have also been established. The summary of occupancies for the Mega LIGTAS facilities is as follows: