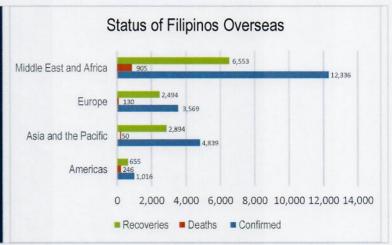

## MANAGEMENT OF RETURNING OVERSEAS FILIPINOS

Returning Overseas Filipinos are provided with assistance by facilitating their arrival from different points of origin abroad until their return to their respective homes, and attend to their medical and social needs, in order to give them comfort, ensure their safety, and prevent the spread of COVID-19. The following is the summary of ROFs

1,360,515

**Total ROFs Arrivals** 

725,568

Total Hatid Probinsya Services Provided

For the Chairperson, NDRRMC:

Executive Director, NDRRMC and

Administrator, OCD

REFERENCES: Reports from
World Health Organization
Office of Civil Defense
Department of Health
Department of the Interior and Local Government