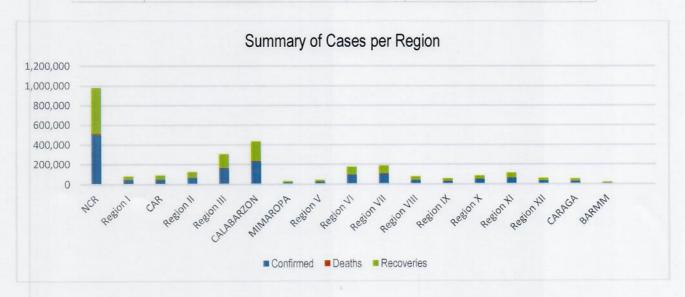

## PHILIPPINE SITUATION

|           |                                | TENDE SE PERMUNA                             |
|-----------|--------------------------------|----------------------------------------------|
| TOTAL     | NEW                            | REMARKS                                      |
| 1,755,846 | + 14,610                       |                                              |
| 106,672   |                                | <b>6.1%</b> Positivity Rate                  |
| 30,366    | + 27                           | 1.73% Case Fatality Rate                     |
| 1,618,808 | + 10,674                       | 92.2% Case Recovery Rate                     |
|           | 1,755,846<br>106,672<br>30,366 | 1,755,846 + 14,610<br>106,672<br>30,366 + 27 |