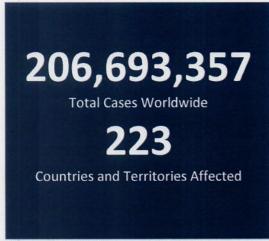

## REPUBLIC OF THE PHILIPPINES

## NATIONAL DISASTER RISK REDUCTION AND MANAGEMENT COUNCIL

National Disaster Risk Reduction and Management Center, Camp Aguinaldo, Quezon City, Philippines

## NATIONAL TASK FORCE CORONAVIRUS DISEASE-2019

SITUATIONAL REPORT NO. 502

Issued on 1200H, 16 August 2021 Report Coverage: 15 August 2021

## **GLOBAL SITUATION**





Source: WHO Global Data as of 15 August 2021

## PHILIPPINE SITUATION

|           |                                | TENDE SE PERMUNA                             |
|-----------|--------------------------------|----------------------------------------------|
| TOTAL     | NEW                            | REMARKS                                      |
| 1,755,846 | + 14,610                       |                                              |
| 106,672   |                                | <b>6.1%</b> Positivity Rate                  |
| 30,366    | + 27                           | 1.73% Case Fatality Rate                     |
| 1,618,808 | + 10,674                       | 92.2% Case Recovery Rate                     |
|           | 1,755,846<br>106,672<br>30,366 | 1,755,846 + 14,610<b