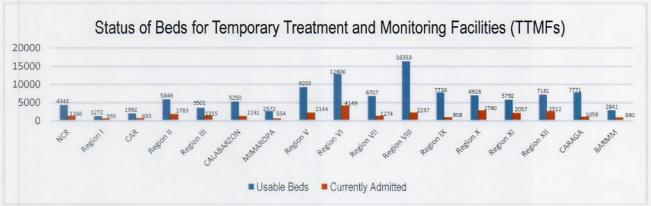

## **ISOLATE**

Isolate involves implementation of measures to separate those identified as exposed and confirmed cases and provide medical interventions to further prevent the spread of the disease. This strategy involves setting up of Temporary Treatment and Monitoring Facilities (TTMFs). The summary of TTMFs established is as follows: