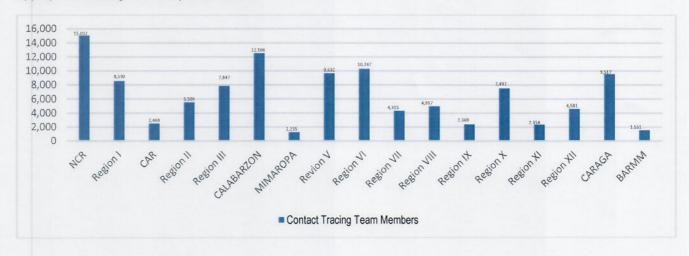

## DETECT

DETECT entails active screening of those presenting with signs and symptoms of COVID-19 in the community as well as other disease surveillance activities. For this purpose, contact tracing teams have been organized and provided with appropriate training. Summary is as follows:

The overall results of contact tracing are summarized as follows:

Also, part of DETECT strategy is the enhancement of the COVID-19 testing capacities of the country. For this purpose, testing laboratories are setup and provided with appropriate licensing. The summary is as follows: