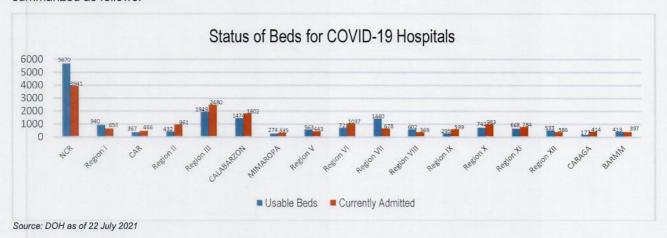

## TREAT

For the TREAT strategy, One Hospital Command has been established to facilitate a centralized referral system. Further, wards, isolation, and intensive care units are in operation to provide treatment services for COVID-19 positives. The occupancy rate for all beds dedicated to COVID-19 (Ward, Isolation, Intensive Care) among reporting hospitals is summarized as follows.

Source: DOH as of 22 July 2021

Aside from the TTMFs, Mega LIGTAS facilities have also been established. The summary of occupancies for the Mega LIGTAS facilities is as follows: