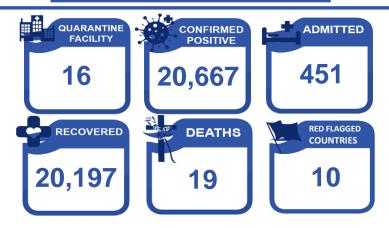

## TG-MROF Daily Operational Report as of 15 August 2021

|                                                         | ROF | S IN TREA  | TMENT A | ND MONIT   | ROFs IN ACCOMMODATION | ON ESTABLISHMENTS (AEs) |            |            |   |   |  |
|---------------------------------------------------------|-----|------------|---------|------------|-----------------------|-------------------------|------------|------------|---|---|--|
| No. of QFs Confirmed Positive Admitted Recovered Deaths |     |            |         |            |                       |                         | No. of AEs | Non-OFWs   |   |   |  |
| 16                                                      | Now | Cumulative | Now     | Cumulative | Now                   | Cumulative              | Now        | Cumulative |   | 0 |  |
| 10                                                      | 22  | 20,667     | 23      | 451        | 67                    | 20,197                  | 0          | 19         | 0 | U |  |

QUARANTINE: As of 14 August 2021, a total of 20,667 ROFs were confirmed positive with COVID-19. Of which, 451 are admitted at 13 quarantine facilities, 20,197 were able to recover and 19 died.

OSS-MROF BALIK PROBINSYA AND UWIAN NA PROGRAM: As of 14 August 2021, a total of 725,568 ROFs were assisted back to their home provinces. Of which, 278,917 were assisted by land, 350,559 by air, and 96,092 by sea.