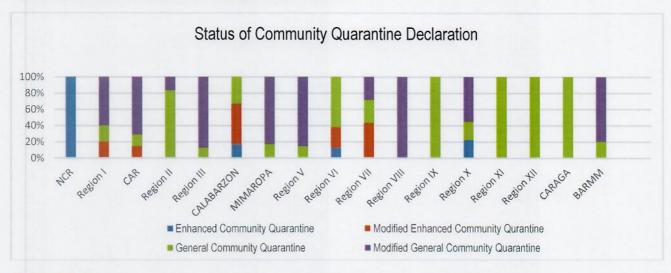

## PREVENT

PREVENT enables to change mindsets and behaviors to advocate for shared responsibility in ensuring compliance to minimum public health standards and protocols and address stigma and division in the communities, workplaces, schools. To implement the PREVENT strategy, community quarantine declarations are made in various localities, enforcing stricter regulations and disease preventive measures particular for areas with high cases. The status of community quarantine declarations is summarized as follows: