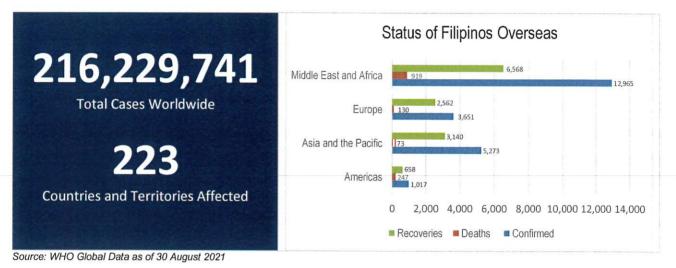

# **GLOBAL SITUATION**

# PHILIPPINE SITUATION

|                 | TOTAL     | NEW      | REMARKS                  |
|-----------------|-----------|----------|--------------------------|
| TOTAL CASES     | 1,989,857 | + 13,827 |                          |
| Active<br>Cases | 145,562   |          | 7.3% Positivity Rate     |
| DEATHS          | 33,448    | + 118    | 1.68% Case Fatality Rate |
| RECOVERIES      | 1,810,847 | +16,759  | 91.0% Case Recovery Rate |

# MANAGEMENT OF RETURNING OVERSEAS FILIPINOS

Returning Overseas Filipinos are provided with assistance by facilitating their arrival from different points of origin abroad until their return to their respective homes, and attend to their medical and social needs, in order to give them comfort, ensure their safety, and prevent the spread of COVID-19. The following is the summary of ROFs