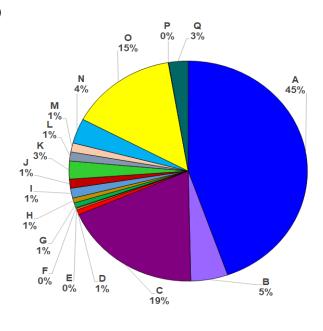

### IV. DONATIONS MONITORING (as of 20 April 2021)

| Α.                | A. Financial Donations Received by OCD         |                   |                 |  |  |  |
|-------------------|------------------------------------------------|-------------------|-----------------|--|--|--|
|                   |                                                |                   | P 16,901,934.27 |  |  |  |
|                   | В                                              | ANONYMOUS         | P 1,903,100.00  |  |  |  |
|                   | С                                              | BJMP              | P 7,151,337.94  |  |  |  |
|                   | D                                              | DBM               | P 273,170.00    |  |  |  |
|                   | Е                                              | DENR              | P 88,500.00     |  |  |  |
|                   | F                                              | DILG              | P 45,000.00     |  |  |  |
|                   | G                                              | DOE               | P 273,165.10    |  |  |  |
|                   | н                                              | DOJ               | P 273,165.00    |  |  |  |
|                   | I -                                            | MALACAÑANG        | P 546,330.20    |  |  |  |
|                   | J                                              | MMDA              | P 510,000.00    |  |  |  |
|                   | к                                              | NICA              | P 1,000,000.00  |  |  |  |
|                   | L                                              | NSC               | P 500,000.00    |  |  |  |
|                   | М                                              | OCD               | P 499,700.00    |  |  |  |
|                   | N                                              | PHILIPPINE MARINE | P 1,390,350.00  |  |  |  |
|                   | 0                                              | PHILIPPINE NAVY   | P 5,506,950.00  |  |  |  |
|                   | Р                                              | PRIVATE DONATIONS | P 15,000.00     |  |  |  |
|                   | Q TRANSGLOBAL P 1,000,000.00<br>CONSOLIDATIONS |                   |                 |  |  |  |
| DOME              | DOMESTIC CASH DONATIONS RECEIVED BY OCD        |                   |                 |  |  |  |
| рнр 37,877,702.51 |                                                |                   |                 |  |  |  |