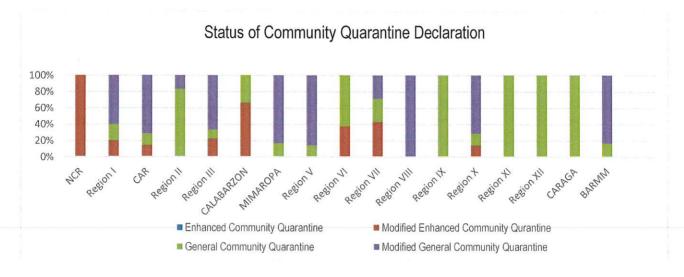

## PREVENT

PREVENT enables to change mindsets and behaviors to advocate for shared responsibility in ensuring compliance to minimum public health standards and protocols and address stigma and division in the communities, workplaces, schools. To implement the PREVENT strategy, community quarantine declarations are made in various localities, enforcing stricter regulations and disease preventive measures particular for areas with high cases. The status of community quarantine declarations is summarized as follows:

## Community Quarantine Declaration per LGU As of 30 August 2021

| PROVINCE/ CHARTERED CITY<br>/ MUNICIPALITY | COMMUNITY QUARANTINE<br>DECLARATION<br>(ECQ, MECQ, GCQ, MGCQ) | EFFECTIVITY DATE  |
|--------------------------------------------|---------------------------------------------------------------|-------------------|
| NCR                                        |                                                               |                   |
| Caloocan                                   | MECQ                                                          | 21-31 August 2021 |
| Malabon                                    | MECQ                                                          | 21-31 August 2021 |
| Navotas                                    | MECQ                                                          | 21-31 August 2021 |
| Valenzuela                                 | MECQ                                                          | 21-31 August 2021 |
| Pasig                                      | MECQ                                                          | 21-31 August 2021 |
| Pateros                                    | MECQ                                                          | 21-31 August 2021 |
| Marikina                                   | MECQ                                                          | 21-31 August 2021 |
| Taguig                                     | MECQ                                                          | 21-31 August 2021 |
| Quezon City                                | MECQ                                                          | 21-31 August 2021 |
| Manila                                     | MECQ                                                          | 21-31 August 2021 |
| Makati                                     | MECQ                                                          | 21-31 August 2021 |
| Mandaluyong                                | MECQ                                                          | 21-31 August 2021 |
| San Juan                                   | MECQ                                                          | 21-31 August 2021 |
| Muntinlupa                                 | MECQ                                                          | 21-31 August 2021 |
| Paranaque                                  | MECQ                                                          | 21-31 August 2021 |
| Las Pinas                                  | MECQ                                                          | 21-31 August 2021 |
| Pasay                                      | MECQ                                                          | 21-31 August 2021 |
| CAR                                        |                                                               |                   |
| Abra                                       | MGCQ                                                          | 16-31 August 2021 |
| Apayao                                     | MECQ                                                          | 16-31 August 2021 |
| Benguet                                    | MGCQ                                                          | 16-31 August 2021 |
| Ifugao                                     | MGCQ                                                          | 16-31 August 2021 |
| Kalinga                                    | MGCQ                                                          | 16-31 August 2021 |
| Mt. Province                               | MGCQ                                                          | 16-31 August 2021 |
| Baguio City                                | GCQ                                                           | 16-31 August 2021 |
| Region I                                   | 600                                                           | 10-31 August 2021 |
| La Union                                   | MGCQ                                                          | 16.21 August 2021 |
|                                            |                                                               | 16-31 August 2021 |
| Pangasinan                                 | MGCQ                                                          | 16-31 August 2021 |
| llocos Sur                                 | GCQ                                                           | 16-31 August 2021 |
| Ilocos Norte                               | MECQ                                                          | 16-31 August 2021 |
| Dagupan City                               | MGCQ                                                          | 16-31 August 2021 |
| Region II                                  |                                                               |                   |
| Batanes                                    | MGCQ                                                          | 16-31 August 2021 |
| Cagayan                                    | GCQ                                                           | 16-31 August 2021 |
| Isabela                                    | GCQ                                                           | 16-31 August 2021 |
| Santiago City                              | GCQ                                                           | 16-31 August 2021 |
| Quirino                                    | GCQ                                                           | 16-31 August 2021 |
| Nueva Vizcaya                              | GCQ                                                           | 16-31 August 2021 |
| Region III                                 |                                                               |                   |
| Aurora                                     | MGCQ                                                          | 16-31 August 2021 |
| Bataan                                     | MECQ                                                          | 23-31 August 2021 |
| Bulacan                                    | MECQ                                                          |                   |
|                                            |                                                               | 16-31 August 2021 |
| Nueva Ecija                                | MGCQ                                                          | 16-31 August 2021 |
| Pampanga                                   | MGCQ                                                          | 16-31 August 2021 |
| Tarlac                                     | GCQ                                                           | 13-31 August 2021 |

| PROVINCE/ CHARTERED CITY<br>/ MUNICIPALITY | COMMUNITY QUARANTINE<br>DECLARATION<br>(ECQ, MECQ, GCQ, MGCQ) | EFFECTIVITY DATE                      |
|--------------------------------------------|---------------------------------------------------------------|---------------------------------------|
| Zambales                                   | MGCQ                                                          | 16-31 August 2021                     |
| Angeles City                               | MGCQ                                                          | 16-31 August 2021                     |
| Olongapo City                              | MGCQ                                                          | 16-31 August 2021                     |
| CALABARZON                                 |                                                               |                                       |
| Cavite                                     | MECQ                                                          | 16-31 August 2021                     |
| Laguna                                     | MECQ                                                          | 21-31 August 2021                     |
| Batangas                                   | GCQ                                                           | 16-31 August 2021                     |
| Rizal                                      | MECQ                                                          | 16-31 August 2021                     |
| Quezon                                     | GCQ                                                           | 16-31 August 2021                     |
| Lucena City                                | MECQ                                                          | 16-31 August 2021                     |
| MIMAROPA                                   |                                                               |                                       |
| Oriental Mindoro                           | MGCQ                                                          | 16-31 August 2021                     |
| Occidental Mindoro                         | MGCQ                                                          | 16-31 August 2021                     |
| Marinduque                                 | MGCQ                                                          | 16-31 August 2021                     |
| Romblon                                    | MGCQ                                                          | 16-31 August 2021                     |
| Palawan                                    | MGCQ                                                          | 16-31 August 2021                     |
| Puerto Princesa City                       | GCQ                                                           | 16-31 August 2021                     |
| Region V                                   |                                                               | , , , , , , , , , , , , , , , , , , , |
| Albay                                      | MGCQ                                                          | 16-31 August 2021                     |
| Camarines Norte                            | MGCQ                                                          | 16-31 August 2021                     |
| Camarines Sur                              | MGCQ                                                          | 16-31 August 2021                     |
| Naga City                                  | GCQ                                                           | 16-31 August 2021                     |
| Catanduanes                                | MGCQ                                                          | 16-31 August 2021                     |
| Masbate                                    | MGCQ                                                          | 16-31 August 2021                     |
| Sosorgon                                   | MGCQ                                                          | 16-31 August 2021                     |
| Region VI                                  |                                                               | <u>_</u>                              |
| Aklan                                      | MECQ                                                          | 16-31 August 2021                     |
| Antique                                    | GCQ                                                           | 16-31 August 2021                     |
| Capiz                                      | GCQ                                                           | 16-31 August 2021                     |
| Guimaras                                   | GCQ                                                           | 16-31 August 2021                     |
| lloilo                                     | MECQ                                                          | 16-31 August 2021                     |
| Iloilo City                                | MECQ                                                          | 16-31 August 2021                     |
| Negros Occidental                          | GCQ                                                           | 16-31 August 2021                     |
| Bacolod City                               | GCQ                                                           | 16-31 August 2021                     |
| Region VII                                 |                                                               |                                       |
| Bohol                                      | MGCQ                                                          | 16-31 August 2021                     |
| Cebu                                       | GCQ                                                           | 16-31 August 2021                     |
| Cebu City                                  | MECQ                                                          | 16-31 August 2021                     |
| Lapulapu City                              | MECQ                                                          | 16-31 August 2021                     |
| Mandaue City                               | MECQ                                                          | 16-31 August 2021                     |
| Negros Oriental                            | GCQ                                                           | 16-31 August 2021                     |
| Siquijor                                   | MGCQ                                                          | 16-31 August 2021                     |
| Region VIII                                |                                                               |                                       |
| Leyte                                      | MGCQ                                                          | 16-31 August 2021                     |
| Southern Leyte                             | MGCQ                                                          | 16-31 August 2021                     |
| Biliran                                    | MGCQ                                                          | 16-31 August 2021                     |
| Samar (Western Samar)                      | MGCQ                                                          | 16-31 August 2021                     |
| Eastern Samar                              | MGCQ                                                          | 16-31 August 2021                     |

| PROVINCE/ CHARTERED CITY<br>/ MUNICIPALITY | COMMUNITY QUARANTINE<br>DECLARATION<br>(ECQ, MECQ, GCQ, MGCQ) | EFFECTIVITY DATE   |
|--------------------------------------------|---------------------------------------------------------------|--------------------|
| Northern Samar                             | MGCQ                                                          | 16-31 August 2021  |
| Ormoc City                                 | MGCQ                                                          | 16-31 August 2021  |
| Region IX                                  |                                                               |                    |
| Zamboanga Del Norte                        | GCQ                                                           | 16-31 August 2021  |
| Zamboanga Del Sur                          | GCQ                                                           | 16-31 August 2021  |
| Zamboanga Sibugay                          | GCQ                                                           | 16-31 August 2021  |
| Zamboanga City                             | GCQ                                                           | 16-31 August 2021  |
| Region X                                   |                                                               |                    |
| Bukidnon                                   | MGCQ                                                          | 16-31 August 2021  |
| Camiguin                                   | MGCQ                                                          | 16-31 August 2021  |
| Lanao del Norte                            | MGCQ                                                          | 16-31 August 2021  |
|                                            | MGCQ                                                          | 16-31 August 2021  |
| Misamis Occidental                         | MGCQ                                                          | 16-31 August 2021  |
| Misamis Oriental                           | GCQ                                                           | 16-31 August 2021  |
| Cagayan de Oro City                        | MECQ                                                          | 16-31 August 2021  |
| Region XI                                  | MEOQ                                                          | 10 01 //dguot 2021 |
| Davao del Norte                            | GCQ                                                           | 16-31 August 2021  |
| Davao del Sur                              | GCQ                                                           | 16-31 August 2021  |
| Davao City                                 | GCQ                                                           | 16-31 August 2021  |
| Davao de Oro                               | GCQ                                                           | 16-31 August 2021  |
| Davao Occidental                           | GCQ                                                           | 16-31 August 2021  |
| Davao Oriental                             | GCQ                                                           | 16-31 August 2021  |
| Region XII                                 |                                                               |                    |
| General Santos City                        | GCQ                                                           | 16-31 August 2021  |
| North Cotabato                             | GCQ                                                           | 16-31 August 2021  |
| Sarangani                                  | GCQ                                                           | 16-31 August 2021  |
| South Cotabato                             | GCQ                                                           | 16-31 August 2021  |
| Sultan Kudarat                             | GCQ                                                           | 16-31 August 2021  |
| CARAGA                                     |                                                               |                    |
| Agusan del Norte                           | GCQ                                                           | 16-31 August 2021  |
| Butuan City                                | GCQ                                                           | 16-31 August 2021  |
| Agusan del Sur                             | GCQ                                                           | 16-31 August 2021  |
| Surigao del Norte                          | GCQ                                                           | 16-31 August 2021  |
| Surigao del Sur                            | GCQ                                                           | 16-31 August 2021  |
| Dinagat Islands                            | GCQ                                                           | 16-31 August 2021  |
| BARMM                                      |                                                               | j j                |
| Maguindanao                                | MGCQ                                                          | 16-31 August 2021  |
| Cotabato City                              | GCQ                                                           | 16-31 August 2021  |
| Basilan                                    | MGCQ                                                          | 16-31 August 2021  |
| Lanao del Sur                              | MGCQ                                                          | 01-30 August 2021  |
| Sulu                                       | MGCQ                                                          | 16-31 August 2021  |
| Tawi-Tawi                                  | MGCQ                                                          | 16-31 August 2021  |

Sources: IATF Resolution No. 134 dated 19 August 2021, IATF Resolution Nos. 133 - A and 133 - C dated 12 August 2021, and RTF BARMM