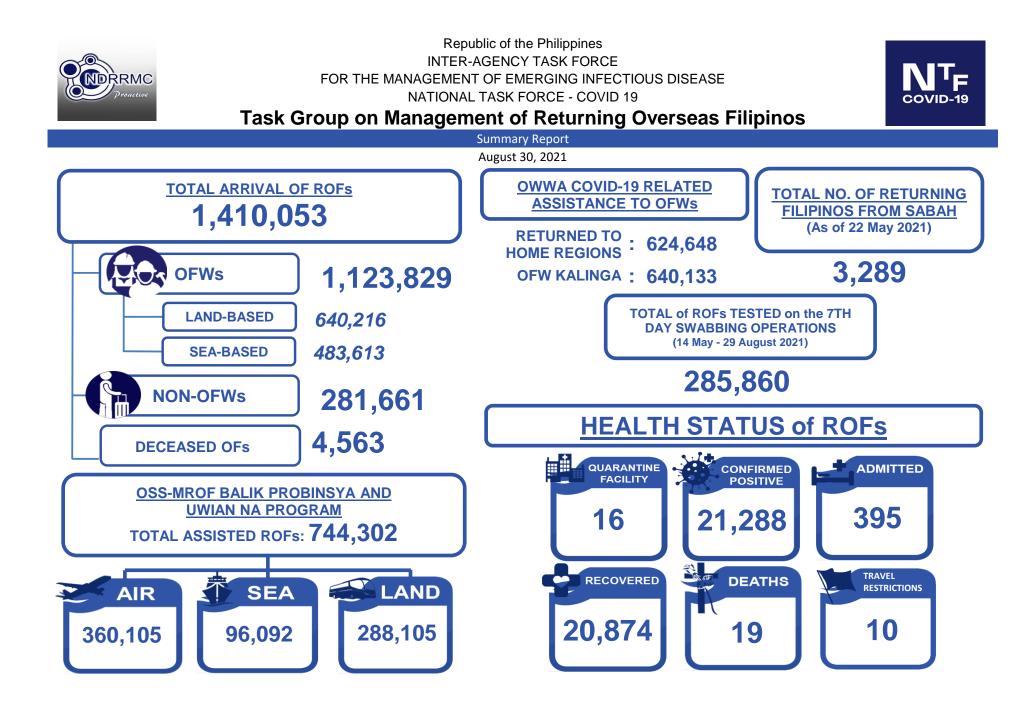

# MANAGEMENT OF RETURNING OVERSEAS FILIPINOS

Returning Overseas Filipinos are provided with assistance by facilitating their arrival from different points of origin abroad until their return to their respective homes, and attend to their medical and social needs, in order to give them comfort, ensure their safety, and prevent the spread of COVID-19. The following is the summary of ROFs

**Members:** DND, DOTr, DOLE, DILG, DFA, DOT, DSWD, DOH, OCD, OWWA, BOQ, CAAP, MARINA, PCG, PNP and AFP

**ARRIVALS:** As of 29 August 2021, a total of <u>1,410,053</u> **Returning Overseas Filipinos (ROFs)** arrived at the NAIA Terminals 1, 2, and 3, Clark International Airport, Mactan-Cebu International Airport, Laoag International Airport, South Harbor, Subic, Bataan, Zamboanga, and Batangas Port. Of which, a total of <u>1,123,829</u> are **OFWs** (<u>640,216</u> are **land-based** and <u>483,613</u> are **sea-based**) and <u>281,661</u> are **non-OFWs**.

A total of <u>4,563</u> deceased ROFs had arrived in the country from 07 July 2020 – 30 August 2021. Of which, <u>617</u> died due to COVID-19.

TESTING: From May 9, 2020 to 31 January 2021, a total of <u>810,134</u> ROFs were tested thru RT-PCR.

**QUARANTINE**: As of 30 August 2021, a total of <u>21,288</u> ROFs were confirmed positive with COVID-19. Of which, <u>395</u> are admitted at <u>16</u> quarantine facilities, <u>20,874</u> were able to recover and <u>19</u> died.

**OSS-MROF BALIK PROBINSYA AND UWIAN NA PROGRAM**: As of 29 August 2021, a total of <u>744,302</u> ROFs were assisted back to their home provinces. Of which, <u>288,105</u> were assisted by land, <u>360,105</u> by air, and <u>96,092</u> by sea.

**OWWA COVID-19 RELATED ASSISTANCE TO OFWs**: From March 2020 to 21 July, 2021, a total of **624,648** OFWs were assisted by OWWA on their "Returned to Home Regions" program and **640,133** OFWs are also assisted through "OFW Kalinga" program.

**RETURNING FILIPINOS (REFs) from SABAH:** As of 22 May 2021, a total of <u>3,289</u> REFs from Sabah had arrived in the country. While as of 21 June 2021, a total of <u>4,683</u> remaining Filipinos are still in Sabah for transfer.