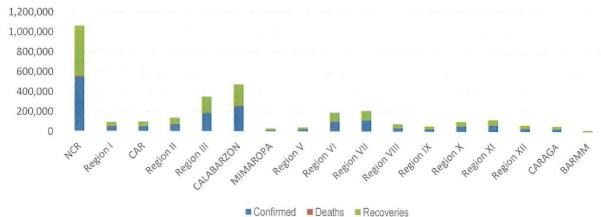

# PHILIPPINE SITUATION

|                 | TOTAL     | NEW      | REMARKS                  |
|-----------------|-----------|----------|--------------------------|
| TOTAL CASES     | 1,989,857 | + 13,827 |                          |
| Active<br>Cases | 145,562   |          | 7.3% Positivity Rate     |
| DEATHS          | 33,448    | + 118    | 1.68% Case Fatality Rate |
| RECOVERIES      | 1,810,847 | +16,759  | 91.0% Case Recovery Rate |