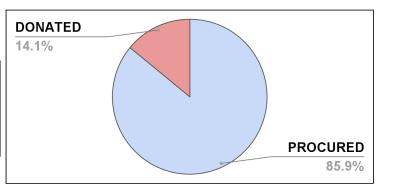

# II. SUMMARY OF PROCURED AND DONATED ITEMS

| Total Items<br>Dispatched          | 112,846,074 individual pieces   |
|------------------------------------|---------------------------------|
| Total Procured<br>Items Dispatched | 96,965,684 individual pieces    |
| Total Donated<br>Items Dispatched  | 15,880,390 individual<br>pieces |