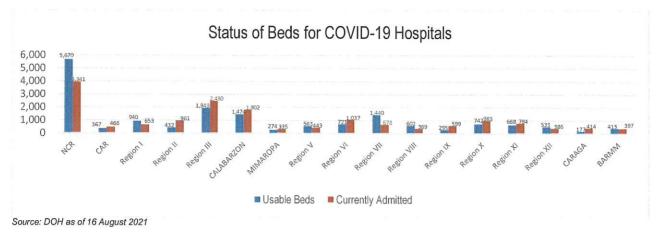

## TREAT

For the TREAT strategy, One Hospital Command has been established to facilitate a centralized referral system. Further, wards, isolation, and intensive care units are in operation to provide treatment services for COVID-19 positives. The occupancy rate for all beds dedicated to COVID-19 (Ward, Isolation, Intensive Care) among reporting hospitals is summarized as follows.