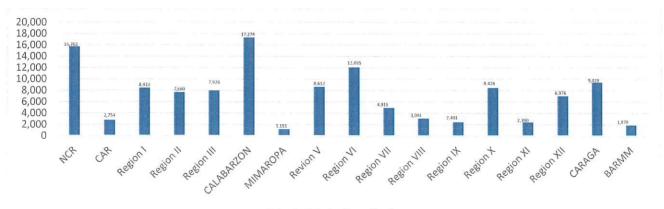

## DETECT

DETECT entails active screening of those presenting with signs and symptoms of COVID-19 in the community as well as other disease surveillance activities. For this purpose, contact tracing teams have been organized and provided with appropriate training. Summary is as follows:

Contact Tracing Team Members

The overall results of contact tracing are summarized as follows:

Also, part of DETECT strategy is the enhancement of the COVID-19 testing capacities of the country. For this purpose, testing laboratories are setup and provided with appropriate licensing. The summary is as follows: