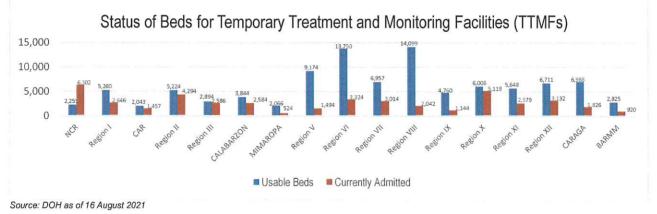

## ISOLATE

Isolate involves implementation of measures to separate those identified as exposed and confirmed cases and provide medical interventions to further prevent the spread of the disease. This strategy involves setting up of Temporary Treatment and Monitoring Facilities (TTMFs). The summary of TTMFs established is as follows: