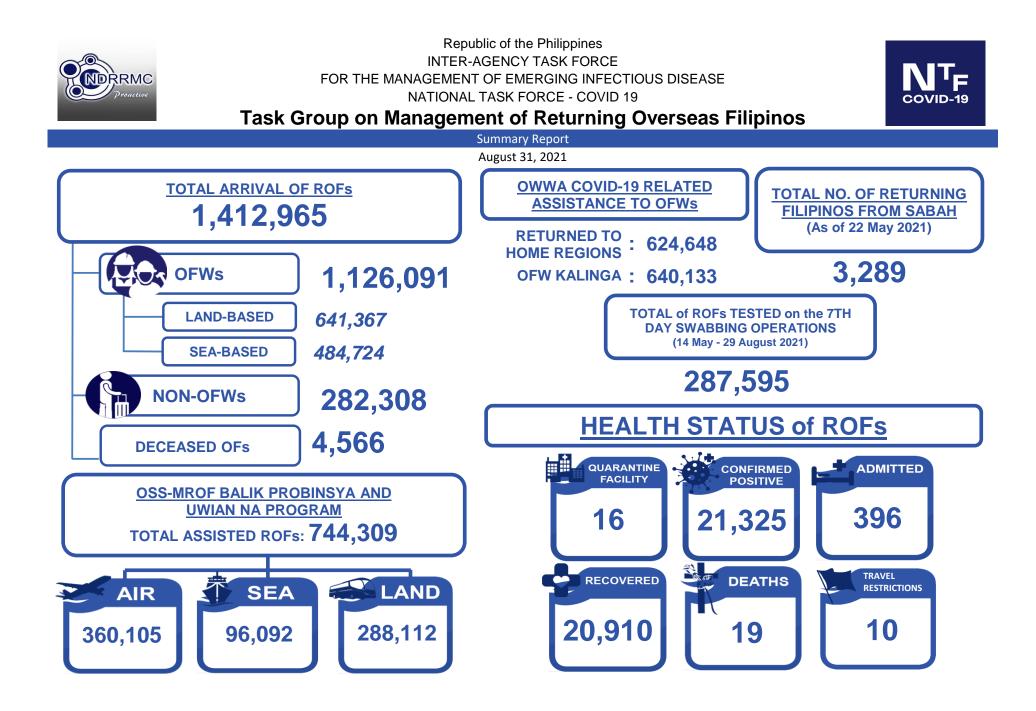

# MANAGEMENT OF RETURNING OVERSEAS FILIPINOS

Returning Overseas Filipinos are provided with assistance by facilitating their arrival from different points of origin abroad until their return to their respective homes, and attend to their medical and social needs, in order to give them comfort, ensure their safety, and prevent the spread of COVID-19. The following is the summary of ROFs

**Members:** DND, DOTr, DOLE, DILG, DFA, DOT, DSWD, DOH, OCD, OWWA, BOQ, CAAP, MARINA, PCG, PNP and AFP

**ARRIVALS:** As of 30 August 2021, a total of <u>1,412,965</u> **Returning Overseas Filipinos (ROFs)** arrived at the NAIA Terminals 1, 2, and 3, Clark International Airport, Mactan-Cebu International Airport, Laoag International Airport, South Harbor, Subic, Bataan, Zamboanga, and Batangas Port. Of which, a total of <u>1,126,091</u> are **OFWs** (<u>641,367</u> are **land-based** and <u>484,724</u> are **sea-based**) and <u>282,308</u> are **non-OFWs**.

A total of <u>4,566</u> deceased ROFs had arrived in the country from 07 July 2020 – 31 August 2021. Of which, <u>617</u> died due to COVID-19.

TESTING: From May 9, 2020 to 31 January 2021, a total of <u>810,134</u> ROFs were tested thru RT-PCR.

**QUARANTINE**: As of 31 August 2021, a total of <u>21,325</u> ROFs were confirmed positive with COVID-19. Of which, <u>396</u> are admitted at <u>16</u> quarantine facilities, <u>20,910</u> were able to recover and <u>19</u> died.

**OSS-MROF BALIK PROBINSYA AND UWIAN NA PROGRAM**: As of 30 August 2021, a total of <u>744,309</u> ROFs were assisted back to their home provinces. Of which, <u>288,112</u> were assisted by land, <u>360,105</u> by air, and <u>96,092</u> by sea.

**OWWA COVID-19 RELATED ASSISTANCE TO OFWs**: From March 2020 to 21 July, 2021, a total of **624,648** OFWs were assisted by OWWA on their "Returned to Home Regions" program and **640,133** OFWs are also assisted through "OFW Kalinga" program.

**RETURNING FILIPINOS (REFs) from SABAH:** As of 22 May 2021, a total of <u>3,289</u> REFs from Sabah had arrived in the country. While as of 21 June 2021, a total of <u>4,683</u> remaining Filipinos are still in Sabah for transfer.