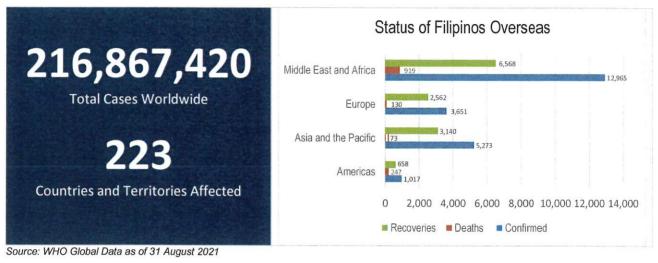

# **GLOBAL SITUATION**

# PHILIPPINE SITUATION

|                 | TOTAL     | NEW      | REMARKS                  |
|-----------------|-----------|----------|--------------------------|
| TOTAL CASES     | 2,003,955 | + 14,216 |                          |
| ACTIVE<br>CASES | 140,949   |          | 7.0% Positivity Rate     |
| DEATHS          | 33,533    | + 86     | 1.67% Case Fatality Rate |
| RECOVERIES      | 1,829,473 | +18,753  | 91.3% Case Recovery Rate |

# MANAGEMENT OF RETURNING OVERSEAS FILIPINOS

Returning Overseas Filipinos are provided with assistance by facilitating their arrival from different points of origin abroad until their return to their respective homes, and attend to their medical and social needs, in order to give them comfort, ensure their safety, and prevent the spread of COVID-19. The following is the summary of ROFs