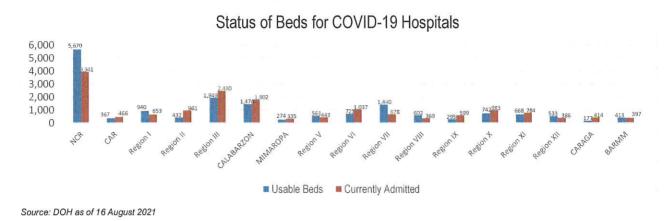

### TREAT

For the TREAT strategy, One Hospital Command has been established to facilitate a centralized referral system. Further, wards, isolation, and intensive care units are in operation to provide treatment services for COVID-19 positives. The occupancy rate for all beds dedicated to COVID-19 (Ward, Isolation, Intensive Care) among reporting hospitals is summarized as follows.