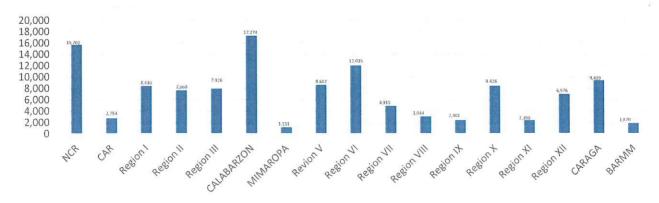

### DETECT

DETECT entails active screening of those presenting with signs and symptoms of COVID-19 in the community as well as other disease surveillance activities. For this purpose, contact tracing teams have been organized and provided with appropriate training. Summary is as follows:

Contact Tracing Team Members

The overall results of contact tracing are summarized as follows:

Also, part of DETECT strategy is the enhancement of the COVID-19 testing capacities of the country. For this purpose, testing laboratories are setup and provided with appropriate licensing. The summary is as follows: