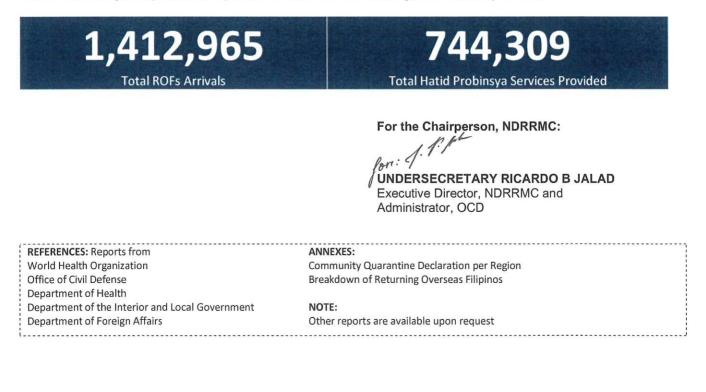

# MANAGEMENT OF RETURNING OVERSEAS FILIPINOS

Returning Overseas Filipinos are provided with assistance by facilitating their arrival from different points of origin abroad until their return to their respective homes, and attend to their medical and social needs, in order to give them comfort, ensure their safety, and prevent the spread of COVID-19. The following is the summary of ROFs

**Members:** DND, DOTr, DOLE, DILG, DFA, DOT, DSWD, DOH, OCD, OWWA, BOQ, CAAP, MARINA, PCG, PNP and AFP

**ARRIVALS:** As of 30 August 2021, a total of <u>1,412,965</u> **Returning Overseas Filipinos (ROFs)** arrived at the NAIA Terminals 1, 2, and 3, Clark International Airport, Mactan-Cebu International Airport, Laoag International Airport, South Harbor, Subic, Bataan, Zamboanga, and Batangas Port. Of which, a total of <u>1,126,091</u> are **OFWs** (<u>641,367</u> are **land-based** and <u>484,724</u> are **sea-based**) and <u>282,308</u> are **non-OFWs**.

**OSS-MROF BALIK PROBINSYA AND UWIAN NA PROGRAM**: As of 30 August 2021, a total of <u>744,309</u> ROFs were assisted back to their home provinces. Of which, <u>288,112</u> were assisted by land, <u>360,105</u> by air, and <u>96,092</u> by sea.