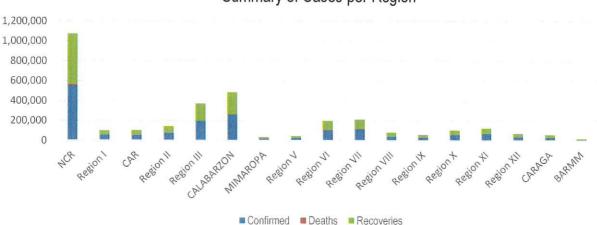

REPUBLIC OF THE PHILIPPINES NATIONAL DISASTER RISK REDUCTION AND MANAGEMENT COUNCIL

National Disaster Risk Reduction and Management Center, Camp Aguinaldo, Quezon City, Philippines

# NATIONAL TASK FORCE CORONAVIRUS DISEASE-2019 SITUATIONAL REPORT NO. 518

Issued on 1200H, 01 September 2021 Report Coverage: 31 August 2021

# **GLOBAL SITUATION**



# PHILIPPINE SITUATION

|                 | TOTAL     | NEW      | REMARKS                  |
|-----------------|-----------|----------|--------------------------|
| TOTAL CASES     | 2,003,955 | + 14,216 |                          |
| ACTIVE<br>CASES | 140,949   |          | 7.0% Positivity Rate     |
| DEATHS          | 33,533    | + 86     | 1.67% Case Fatality Rate |
| RECOVERIES      | 1,829,473 | +18,753  | 91.3% Case Recovery Rate |



Summary of Cases per Region

# P-D-I-T-R STRATEGY

With reference to the National Action Plan (NAP) for COVID-19, the National Task Force is intensifying efforts to PREVENT the spread of the COVID-19, TEST individuals, and communities, ISOLATE those that are identified to be confirmed cases, TREAT and provide with appropriate health care, and REINTEGRATE them back to the community.

### PREVENT

PREVENT enables to change mindsets and behaviors to advocate for shared responsibility in ensuring compliance to minimum public health standards and protocols and address stigma and division in the communities, workplaces, schools. To implement the PREVENT strategy, community quarantine declarations are made in various localities, enforcing stricter regulations and disease preventive measures par