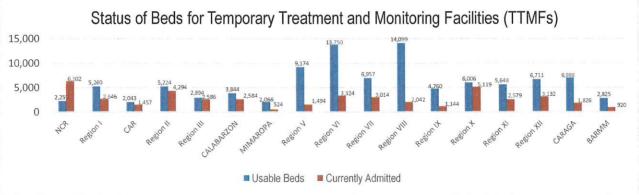

### ISOLATE

Isolate involves implementation of measures to separate those identified as exposed and confirmed cases and provide medical interventions to further prevent the spread of the disease. This strategy involves setting up of Temporary Treatment and Monitoring Facilities (TTMFs). The summary of TTMFs established is as follows:

Source: DOH as of 16 August 2021

Aside from the TTMFs, Mega LIGTAS facilities have also been established. The summary of occupancies for the Mega LIGTAS facilities is as follows: