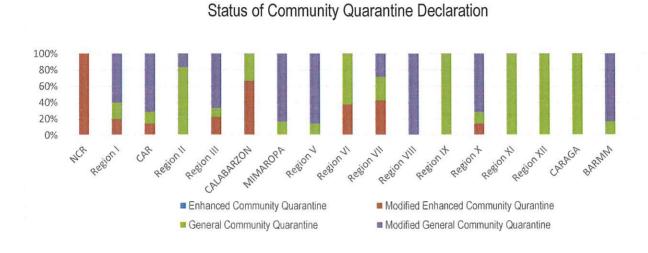

### PREVENT

PREVENT enables to change mindsets and behaviors to advocate for shared responsibility in ensuring compliance to minimum public health standards and protocols and address stigma and division in the communities, workplaces, schools. To implement the PREVENT strategy, community quarantine declarations are made in various localities, enforcing stricter regulations and disease preventive measures particular for areas with high cases. The status of community quarantine declarations is summarized as follows: