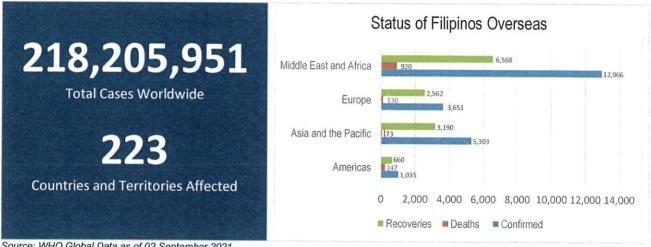

## **REPUBLIC OF THE PHILIPPINES** NATIONAL DISASTER RISK REDUCTION AND MANAGEMENT COUNCIL

National Disaster Risk Reduction and Management Center, Camp Aguinaldo, Quezon City, Philippines

## NATIONAL TASK FORCE **CORONAVIRUS DISEASE-2019 SITUATIONAL REPORT NO. 520**

Issued on 1200H, 03 September 2021 Report Coverage: 02 September 2021

# **GLOBAL SITUATION**



Source: WHO Global Data as of 02 September 2021

## PHILIPPINE SITUATION

|                 | TOTAL     | NEW      | REMARKS                  |
|-----------------|-----------|----------|--------------------------|
| TOTAL CASES     | 2,040,568 | + 20,310 |                          |
| ACTIVE<br>CASES | 158,994   |          | 7.8% Positivity Rate     |
| DEATHS          | 33,873    | + 193    | 1.66% Case Fatality Rate |
| RECOVERIES      | 1,847,701 | +7,710   | 90.5% Case Recovery Rate |





## P-D-I-T-R STRATEGY

With reference to the National Action Plan (NAP) for COVID-19, the National Task Force is intensifying efforts to PREVENT the spread of the COVID-19, TEST individuals, and communities, ISOLATE those that are identified to be confirmed cases, TREAT and provide with appropriate