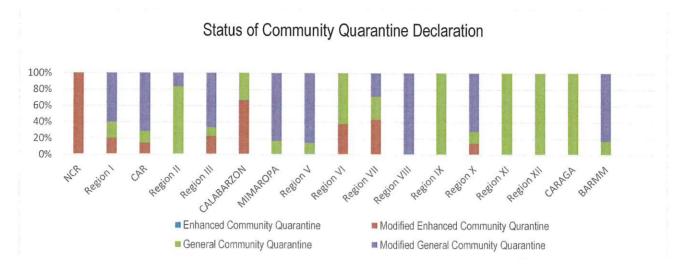

### PREVENT

PREVENT enables to change mindsets and behaviors to advocate for shared responsibility in ensuring compliance to minimum public health standards and protocols and address stigma and division in the communities, workplaces, schools. To implement the PREVENT strategy, community quarantine declarations are made in various localities, enforcing stricter regulations and disease preventive measures particular for areas with high cases. The status of community quarantine declarations is summarized as follows:

### Community Quarantine Declaration per LGU As of 02 September 2021

| PROVINCE/ CHARTERED CITY<br>/ MUNICIPALITY | COMMUNITY QUARANTINE<br>DECLARATION<br>(ECQ, MECQ, GCQ, MGCQ) | EFFECTIVITY DATE     |
|--------------------------------------------|---------------------------------------------------------------|----------------------|
| NCR                                        |                                                               |                      |
| Caloocan                                   | MECQ                                                          | 01-07 September 2021 |
| Malabon                                    | MECQ                                                          | 01-07 September 2021 |
| Navotas                                    | MECQ                                                          | 01-07 September 2021 |
| Valenzuela                                 | MECQ                                                          | 01-07 September 2021 |
| Pasig                                      | MECQ                                                          | 01-07 September 2021 |
| Pateros                                    | MECQ                                                          | 01-07 September 2021 |
| Marikina                                   | MECQ                                                          | 01-07 September 2021 |
| Taguig                                     | MECQ                                                          | 01-07 September 2021 |
| Quezon City                                | MECQ                                                          | 01-07 September 2021 |
| Manila                                     | MECQ                                                          | 01-07 September 2021 |
| Makati                                     | MECQ                                                          | 01-07 September 2021 |
| Mandaluyong                                | MECQ                                                          | 01-07 September 2021 |
| San Juan                                   | MECQ                                                          | 01-07 September 2021 |
| Muntinlupa                                 | MECQ                                                          | 01-07 September 2021 |
| Paranaque                                  | MECQ                                                          | 01-07 September 2021 |
| Las Pinas                                  | MECQ                                                          | 01-07 September 2021 |
| Pasay                                      | MECQ                                                          | 01-07 September 2021 |
| CAR                                        |                                                               |                      |
| Abra                                       | MGCQ                                                          | 01-07 September 2021 |
| Арауао                                     | MECQ                                                          | 01-07 September 2021 |
| Benguet                                    | MGCQ                                                          | 01-07 September 2021 |
| Ifugao                                     | MGCQ                                                          | 01-07 September 2021 |
| Kalinga                                    | MGCQ                                                          | 01-07 September 2021 |
| Mt. Province                               | MGCQ                                                          | 01-07 September 2021 |
| Baguio City                                | GCQ                                                           | 01-07 September 2021 |
| Region I                                   | 600                                                           | 01-07 September 2021 |
| La Union                                   | MGCQ                                                          | 01.07 September 2021 |
|                                            |                                                               | 01-07 September 2021 |
| Pangasinan                                 | MGCQ                                                          | 01-07 September 2021 |
| llocos Sur                                 | GCQ                                                           | 01-07 September 2021 |
| Ilocos Norte                               | MECQ                                                          | 01-07 September 2021 |
| Dagupan City                               | MGCQ                                                          | 01-07 September 2021 |
| Region II                                  |                                                               |                      |
| Batanes                                    | MGCQ                                                          | 01-07 September 2021 |
| Cagayan                                    | GCQ                                                           | 01-07 September 2021 |
| Isabela                                    | GCQ                                                           | 01-07 September 2021 |
| Santiago City                              | GCQ                                                           | 01-07 September 2021 |
| Quirino                                    | GCQ                                                           | 01-07 September 2021 |
| Nueva Vizcaya                              | GCQ                                                           | 01-07 September 2021 |
| Region III                                 |                                                               | ·                    |
| Aurora                                     | MGCQ                                                          | 01-07 September 2021 |
| Bataan                                     | MECQ                                                          | 01-07 September 2021 |
| Bulacan                                    | MECQ                                                          | 01-07 September 2021 |
| Nueva Ecija                                | MGCQ                                                          | 01-07 September 2021 |
| Pampanga                                   | MGCQ                                                          | ·                    |
| Tarlac                                     |                                                               | 01-07 September 2021 |
| Tandu                                      | GCQ                                                           | 01-07 September 2021 |

| PROVINCE/ CHARTERED CITY<br>/ MUNICIPALITY | COMMUNITY QUARANTINE<br>DECLARATION<br>(ECQ, MECQ, GCQ, MGCQ) | EFFECTIVITY DATE     |
|--------------------------------------------|---------------------------------------------------------------|----------------------|
| Zambales                                   | MGCQ                                                          | 01-07 September 2021 |
| Angeles City                               | MGCQ                                                          | 01-07 September 2021 |
| Olongapo City                              | MGCQ                                                          | 01-07 September 2021 |
| CALABARZON                                 |                                                               |                      |
| Cavite                                     | MECQ                                                          | 01-07 September 2021 |
| Laguna                                     | MECQ                                                          | 01-07 September 2021 |
| Batangas                                   | GCQ                                                           | 01-07 September 2021 |
| Rizal                                      | MECQ                                                          | 01-07 September 2021 |
| Quezon                                     | GCQ                                                           | 01-07 September 2021 |
| Lucena City                                | MECQ                                                          | 01-07 September 2021 |
| MIMAROPA                                   |                                                               |                      |
| Oriental Mindoro                           | MGCQ                                                          | 01-07 September 2021 |
| Occidental Mindoro                         | MGCQ                                                          | 01-07 September 2021 |
| Marinduque                                 | MGCQ                                                          | 01-07 September 2021 |
| Rombion                                    | MGCQ                                                          | 01-07 September 2021 |
| Palawan                                    | MGCQ                                                          | 01-07 September 2021 |
| Puerto Princesa City                       | GCQ                                                           | 01-07 September 2021 |
| Region V                                   |                                                               |                      |
| Albay                                      | MGCQ                                                          | 01-07 September 2021 |
| Camarines Norte                            | MGCQ                                                          | 01-07 September 2021 |
| Camarines Sur                              | MGCQ                                                          | 01-07 September 2021 |
| Naga City                                  | GCQ                                                           | 01-07 September 2021 |
| Catanduanes                                | MGCQ                                                          | 01-07 September 2021 |
| Masbate                                    | MGCQ                                                          | 01-07 September 2021 |
| Sosorgon                                   | MGCQ                                                          | 01-07 September 2021 |
| Region VI                                  |                                                               |                      |
| Aklan                                      | MECQ                                                          | 01-07 September 2021 |
| Antique                                    | GCQ                                                           | 01-07 September 2021 |
| Capiz                                      | GCQ                                                           | 01-07 September 2021 |
| Guimaras                                   | GCQ                                                           | 01-07 September 2021 |
| lloilo                                     | MECQ                                                          | 01-07 September 2021 |
| lloilo City                                | MECQ                                                          | 01-07 September 2021 |
| Negros Occidental                          | GCQ                                                           | 01-07 September 2021 |
| Bacolod City                               | GCQ                                                           | 01-07 September 2021 |
| Region VII                                 |                                                               |                      |
| Bohol                                      | MGCQ                                                          | 01-07 September 2021 |
| Cebu                                       | GCQ                                                           | 01-07 September 2021 |
| Cebu City                                  | MECQ                                                          | 01-07 September 2021 |
| Lapulapu City                              | MECQ                                                          | 01-07 September 2021 |
| Mandaue City                               | MECQ                                                          | 01-07 September 2021 |
| Negros Oriental                            | GCQ                                                           | 01-07 September 2021 |
| Siquijor                                   | MGCQ                                                          | 01-07 September 2021 |
| Region VIII                                |                                                               |                      |
| Leyte                                      | MGCQ                                                          | 01-07 September 2021 |
| Southern Leyte                             | MGCQ                                                          | 01-07 September 2021 |
| Biliran                                    | MGCQ                                                          | 01-07 September 2021 |
| Samar (Western Samar)                      | MGCQ                                                          | 01-07 September 2021 |
| Eastern Samar                              | MGCQ                                                          | 01-07 September 2021 |

| PROVINCE/ CHARTERED CITY<br>/ MUNICIPALITY | COMMUNITY QUARANTINE<br>DECLARATION<br>(ECQ, MECQ, GCQ, MGCQ) | EFFECTIVITY DATE     |
|--------------------------------------------|---------------------------------------------------------------|----------------------|
| Northern Samar                             | MGCQ                                                          | 01-07 September 2021 |
| Ormoc City                                 | MGCQ                                                          | 01-07 September 2021 |
| Region IX                                  |                                                               |                      |
| Zamboanga Del Norte                        | GCQ                                                           | 01-07 September 2021 |
| Zamboanga Del Sur                          | GCQ                                                           | 01-07 September 2021 |
| Zamboanga Sibugay                          | GCQ                                                           | 01-07 September 2021 |
| Zamboanga City                             | GCQ                                                           | 01-07 September 2021 |
| Region X                                   |                                                               |                      |
| Bukidnon                                   | MGCQ                                                          | 01-07 September 2021 |
| Camiguin                                   | MGCQ                                                          | 01-07 September 2021 |
| Lanao del Norte                            | MGCQ                                                          | 01-07 September 2021 |
| lligan City                                | MGCQ                                                          | 01-07 September 2021 |
| Misamis Occidental                         | MGCQ                                                          | 01-07 September 2021 |
| Misamis Oriental                           | GCQ                                                           | 01-07 September 2021 |
| Cagayan de Oro City                        | MECQ                                                          | 01-07 September 2021 |
| Region XI                                  |                                                               |                      |
| Davao del Norte                            | GCQ                                                           | 01-07 September 2021 |
| Davao del Sur                              | GCQ                                                           | 01-07 September 2021 |
| Davao City                                 | GCQ                                                           | 01-07 September 2021 |
| Davao de Oro                               | GCQ                                                           | 01-07 September 2021 |
| Davao Occidental                           | GCQ                                                           | 01-07 September 2021 |
| Davao Oriental                             | GCQ                                                           | 01-07 September 2021 |
| Region XII                                 |                                                               |                      |
| General Santos City                        | GCQ                                                           | 01-07 September 2021 |
| North Cotabato                             | GCQ                                                           | 01-07 September 2021 |
| Sarangani                                  | GCQ                                                           | 01-07 September 2021 |
| South Cotabato                             | GCQ                                                           | 01-07 September 2021 |
| Sultan Kudarat                             | GCQ                                                           | 01-07 September 2021 |
| CARAGA                                     |                                                               |                      |
| Agusan del Norte                           | GCQ                                                           | 01-07 September 2021 |
| Butuan City                                | GCQ                                                           | 01-07 September 2021 |
| Agusan del Sur                             | GCQ                                                           | 01-07 September 2021 |
| Surigao del Norte                          | GCQ                                                           | 01-07 September 2021 |
| Surigao del Sur                            | GCQ                                                           | 01-07 September 2021 |
| Dinagat Islands                            | GCQ                                                           | 01-07 September 2021 |
| BARMM                                      |                                                               |                      |
| Maguindanao                                | MGCQ                                                          | 01-07 September 2021 |
| Cotabato City                              | GCQ                                                           | 01-07 September 2021 |
| Basilan                                    | MGCQ                                                          | 01-07 September 2021 |
| Lanao del Sur                              | MGCQ                                                          | 01-07 September 2021 |
| Sulu                                       | MGCQ                                                          | 01-07 September 2021 |
| Tawi-Tawi                                  | MGCQ                                                          | 01-07 September 2021 |

Source: IATF Resolution No. 135 - A dated 26 August 2021