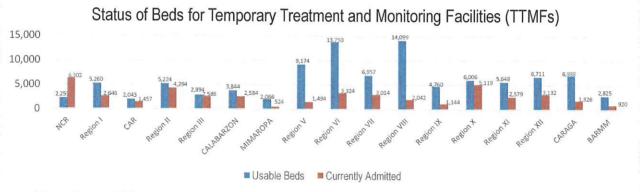

### **ISOLATE**

Isolate involves implementation of measures to separate those identified as exposed and confirmed cases and provide medical interventions to further prevent the spread of the disease. This strategy involves setting up of Temporary Treatment and Monitoring Facilities (TTMFs). The summary of TTMFs established is as follows: