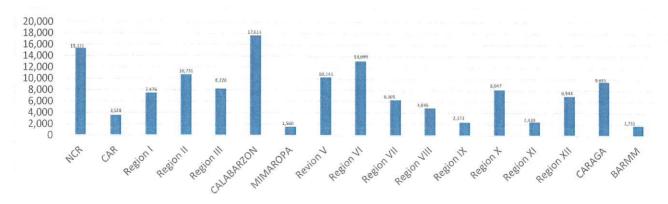

## DETECT

DETECT entails active screening of those presenting with signs and symptoms of COVID-19 in the community as well as other disease surveillance activities. For this purpose, contact tracing teams have been organized and provided with appropriate training. Summary is as follows:

Contact Tracing Team Members

The overall results of contact tracing are summarized as follows:

Also, part of DETECT strategy is the enhancement of the COVID-19 testing capacities of the country. For this purpose, testing laboratories are setup and provided with appropriate licensing. The summary is as follows: