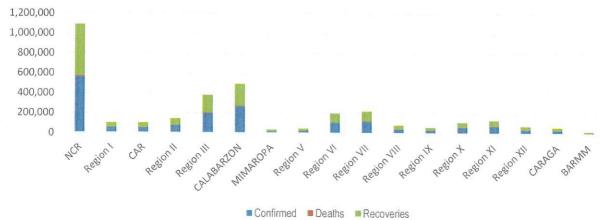

## PHILIPPINE SITUATION

|                 | TOTAL     | NEW      | REMARKS                  |
|-----------------|-----------|----------|--------------------------|
| TOTAL CASES     | 2,040,568 | + 20,310 |                          |
| ACTIVE<br>CASES | 158,994   |          | 7.8% Positivity Rate     |
| DEATHS          | 33,873    | + 193    | 1.66% Case Fatality Rate |
| RECOVERIES      | 1,847,701 | +7,710   | 90.5% Case Recovery Rate |