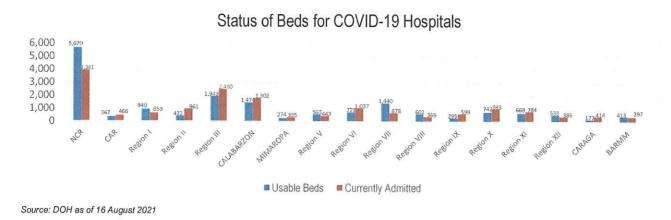

## TREAT

For the TREAT strategy, One Hospital Command has been established to facilitate a centralized referral system. Further, wards, isolation, and intensive care units are in operation to provide treatment services for COVID-19 positives. The occupancy rate for all beds dedicated to COVID-19 (Ward, Isolation, Intensive Care) among reporting hospitals is summarized as follows.