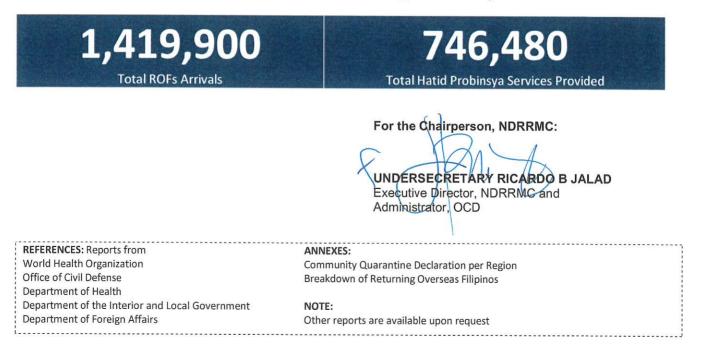

**Members:** DND, DOTr, DOLE, DILG, DFA, DOT, DSWD, DOH, OCD, OWWA, BOQ, CAAP, MARINA, PCG, PNP and AFP

**ARRIVALS:** As of 01 September 2021, a total of <u>1,419,900</u> **Returning Overseas Filipinos (ROFs)** arrived at the NAIA Terminals 1, 2, and 3, Clark International Airport, Mactan-Cebu International Airport, Laoag International Airport, South Harbor, Subic, Bataan, Zamboanga, and Batangas Port. Of which, a total of <u>1,131,360</u> are **OFWs** (<u>644,647</u> are **land-based** and <u>486,713</u> are **sea-based**) and <u>283,966</u> are **non-OFWs**.

**OSS-MROF BALIK PROBINSYA AND UWIAN NA PROGRAM**: As of 01 September 2021, a total of <u>746,480</u> ROFs were assisted back to their home provinces. Of which, <u>290,283</u> were assisted by land, <u>360,105</u> by air, and <u>96,092</u> by sea.