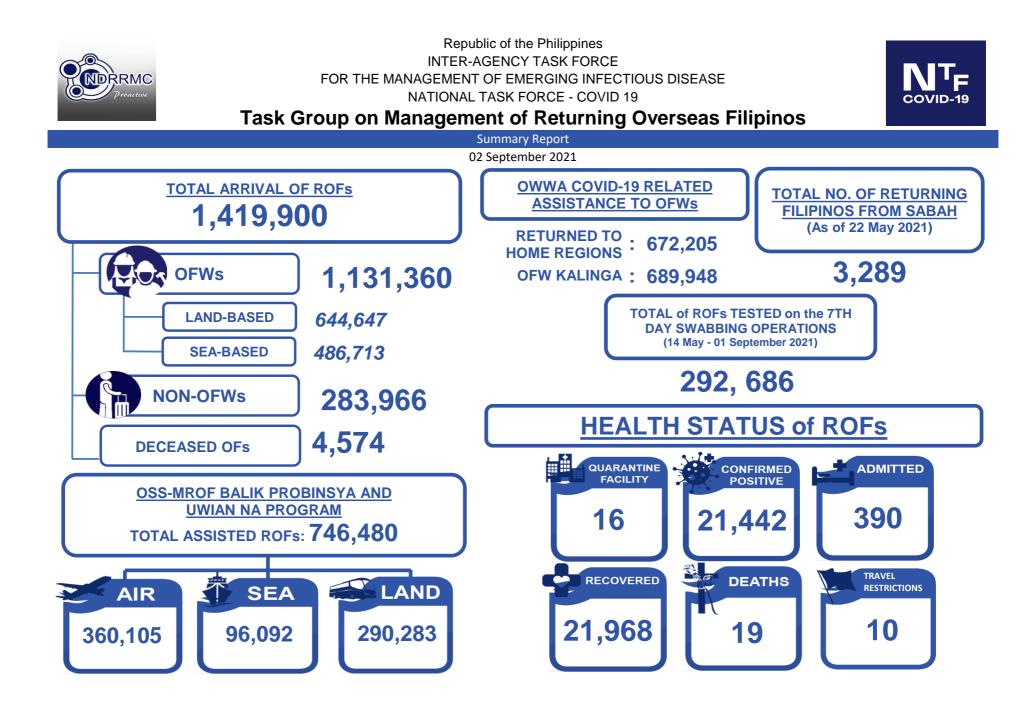

**Members:** DND, DOTr, DOLE, DILG, DFA, DOT, DSWD, DOH, OCD, OWWA, BOQ, CAAP, MARINA, PCG, PNP and AFP

**ARRIVALS:** As of 01 September 2021, a total of <u>1,419,900</u> **Returning Overseas Filipinos (ROFs)** arrived at the NAIA Terminals 1, 2, and 3, Clark International Airport, Mactan-Cebu International Airport, Laoag International Airport, South Harbor, Subic, Bataan, Zamboanga, and Batangas Port. Of which, a total of <u>1,131,360</u> are **OFWs** (<u>644,647</u> are **land-based** and <u>486,713</u> are **sea-based**) and <u>283,966</u> are **non-OFWs**.

A total of 4,574 deceased ROFs had arrived in the country from 07 July 2020 – 02 September 2021. Of which, 617 died due to COVID-19.

TESTING: From May 9, 2020 to 31 January 2021, a total of <u>810,134</u> ROFs were tested thru RT-PCR.

7<sup>TH</sup> DAY OF SWABBING OPERATIONS: As of 01 September, a total of <u>292,686</u> Returning Overseas Filipinos (ROFs) were tested thru RT-PCR on the 7<sup>th</sup> day of their quarantine period. Of which, <u>170,868</u> were tested by PCG, <u>28,061</u> were tested by BOQ Clark, <u>32,394</u> were tested by Detoxicare, <u>27,995</u> were tested by PADL, <u>27,211</u> were tested by DOH-RESU 7, <u>266</u> were tested by M. Mariano Memorial Hospital, <u>2,052</u> were tested by Southern Philippine Medical Center, and <u>3,839</u> were tested by BOQ Subic.

**QUARANTINE**: As of 2 September 2021, a total of <u>21,442</u> ROFs were confirmed positive with COVID-19. Of which, <u>390</u> are admitted at <u>16</u> quarantine facilities, <u>21,968</u> were able to recover and <u>19</u> died.

**OSS-MROF BALIK PROBINSYA AND UWIAN NA PROGRAM**: As of 01 September 2021, a total of <u>746,480</u> ROFs were assisted back to their home provinces. Of which, <u>290,283</u> were assisted by land, <u>360,105</u> by air, and <u>96,092</u> by sea.

**RETURNING FILIPINOS (REFs) from SABAH:** As of 22 May 2021, a total of <u>3,289</u> REFs from Sabah had arrived in the country. While as of 21 June 2021, a total of <u>4,683</u> remaining Filipinos are still in Sabah for transfer.