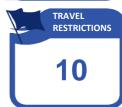

**TRAVEL BANNED COUNTRIES:** As of 31 August 2021, Travelers from <u>10</u> countries namely India, Pakistan, Nepal, Sri Lanka, Bangladesh, United Arab Emirates, Oman, Indonesia, Thailand, and Malaysia are prohibited to enter the Philippines until 5 September 2021.