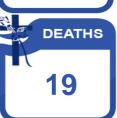

## QUARANTINE

| ROFS IN TREATMENT AND MONITORING FACILITIES |          |             |     |            |      | ROFs IN ACCOMMODATION ESTABLISHMENTS (AEs) |     |            |            |          |
|---------------------------------------------|----------|-------------|-----|------------|------|--------------------------------------------|-----|------------|------------|----------|
| No. of QFs                                  | Confirme | ed Positive | Adn | nitted     | Reco | overed                                     | De  | eaths      | No. of AEs | Non-OFWs |
| 16                                          | Now      | Cumulative  | Now | Cumulative | Now  | Cumulative                                 | Now | Cumulative | 0          | 0        |
| 10                                          | 50       | 21,492      | 9   | 399        | 58   | 21,074                                     | 0   | 19         |            |          |

**QUARANTINE**: As of 03 September 2021, a total of <u>21,492</u> ROFs were confirmed positive with COVID-19. Of which, <u>399</u> are admitted at <u>16</u> quarantine facilities, <u>21,074</u> were able to recover and <u>19</u> died.