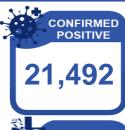

## QUARANTINE

| ROFS IN TREATMENT AND MONITORING FACILITIES |          |             |     |            |      | ROFs IN ACCOMMODATION ESTABLISHMENTS (AEs) |     |            |            |          |
|---------------------------------------------|----------|-------------|-----|------------|------|--------------------------------------------|-----|------------|------------|----------|
| No. of QFs                                  | Confirme | ed Positive | Adn | nitted     | Reco | overed                                     | De  | eaths      | No. of AEs | Non-OFWs |
| 16                                          | Now      | Cumulative  | Now | Cumulative | Now  | Cumulative                                 | Now | Cumulative | 0          | 0        |
| 10                                          | 50       | 21,492      | 9   | 399        | 58   | 21,074                                     | 0   | 19         |            |          |

**QUARANTINE**: As of 03 September 2021, a total of <u>21,492</u> ROFs were confirmed positive with COVID-19. Of which, <u>399</u> are admitted at <u>16</u> quarantine facilities, <u>21,074</u> were able to recover and <u>19</u> died.