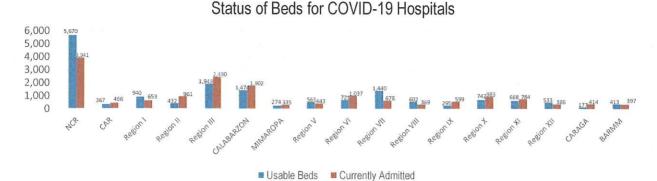

# **TREAT**

For the TREAT strategy, One Hospital Command has been established to facilitate a centralized referral system. Further, wards, isolation, and intensive care units are in operation to provide treatment services for COVID-19 positives. The occupancy rate for all beds dedicated to COVID-19 (Ward, Isolation, Intensive Care) among reporting hospitals is summarized as follows.

Source: DOH as of 16 August 2021