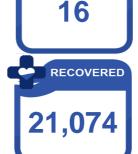

## QUARANTINE

| ROFS IN TREATMENT AND MONITORING FACILITIES |          |             |     |            |      | ROFs IN ACCOMMODATION ESTABLISHMENTS (AEs) |     |            |            |          |
|---------------------------------------------|----------|-------------|-----|------------|------|--------------------------------------------|-----|------------|------------|----------|
| No. of QFs                                  | Confirme | ed Positive | Adn | nitted     | Reco | overed                                     | De  | eaths      | No. of AEs | Non-OFWs |
| 16                                          | Now      | Cumulative  | Now | Cumulative | Now  | Cumulative                                 | Now | Cumulative | 0          | 0        |
| 10                                          | 50       | 21,492      | 9   | 399        | 58   | 21,074                                     | 0   | 19         |            |          |

**QUARANTINE**: As of 03 September 2021, a total of <u>21,492</u> ROFs were confirmed positive with COVID-19. Of which, <u>399</u> are admitted at <u>16</u> quarantine facilities, <u>21,074</u> were able to recover and <u>19</u> died.