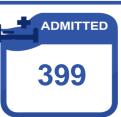

## QUARANTINE

| ROFS IN TREATMENT AND MONITORING FACILITIES |          |             |     |            |      | ROFs IN ACCOMMODATION ESTABLISHMENTS (AEs) |     |            |            |          |
|---------------------------------------------|----------|-------------|-----|------------|------|--------------------------------------------|-----|------------|------------|----------|
| No. of QFs                                  | Confirme | ed Positive | Adn | nitted     | Reco | overed                                     | De  | eaths      | No. of AEs | Non-OFWs |
| 16                                          | Now      | Cumulative  | Now | Cumulative | Now  | Cumulative                                 | Now | Cumulative | 0          | 0        |
| 10                                          | 50       | 21,492      | 9   | 399        | 58   | 21,074                                     | 0   | 19         |            |          |

**QUARANTINE**: As of 03 September 2021, a total of <u>21,492</u> ROFs were confirmed positive with COVID-19. Of which, <u>399</u> are admitted at <u>16</u> quarantine facilities, <u>21,074</u> were able to recover and <u>19</u> died.