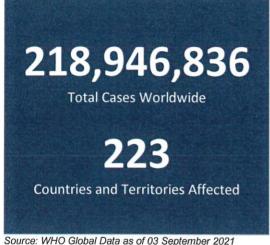

# REPUBLIC OF THE PHILIPPINES

# NATIONAL DISASTER RISK REDUCTION AND MANAGEMENT COUNCIL

National Disaster Risk Reduction and Management Center, Camp Aguinaldo, Quezon City, Philippines

# NATIONAL TASK FORCE **CORONAVIRUS DISEASE-2019**

# SITUATIONAL REPORT NO. 521

Issued on 1200H, 04 September 2021 Report Coverage: 03 September 2021

# **GLOBAL SITUATION**





# PHILIPPINE SITUATION

|                 | TOTAL     | NEW      | REMARKS                  |
|-----------------|-----------|----------|--------------------------|
| TOTAL CASES     | 2,061,084 | + 20,741 |                          |
| ACTIVE<br>CASES | 157,646   |          | 7.6% Positivity Rate     |
| DEATHS          | 34,062    | +189     | 1.65% Case Fatality Rate |
| Recoveries      | 1,869,376 | +21,962  | 90.7% Case Recovery Rate |

# Summary of Cases per Region



# P-D-I-T-R STRATEGY

With reference to the National Action Plan (NAP) for COVID-19, the National Task Force is intensifying efforts to PREVENT the spread of the COVID-19, TEST individuals, and communities, ISOLATE those that are identified to be confirmed cases, TREAT and provide with appropriate health care, and RE