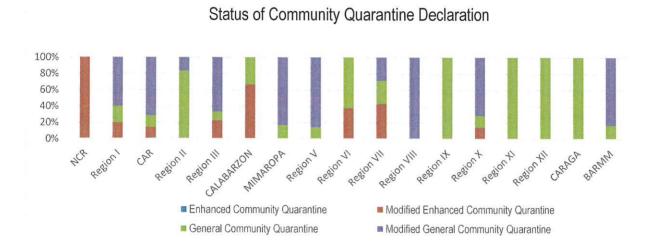

# **PREVENT**

PREVENT enables to change mindsets and behaviors to advocate for shared responsibility in ensuring compliance to minimum public health standards and protocols and address stigma and division in the communities, workplaces, schools. To implement the PREVENT strategy, community quarantine declarations are made in various localities, enforcing stricter regulations and disease preventive measures particular for areas with high cases. The status of community quarantine declarations is summarized as follows: