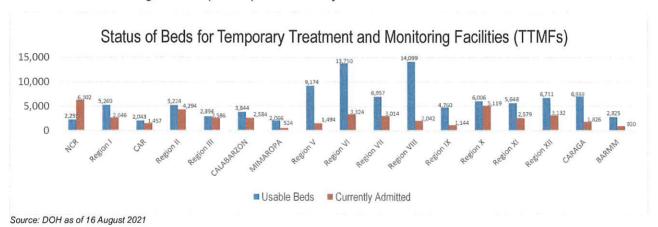

# **ISOLATE**

Isolate involves implementation of measures to separate those identified as exposed and confirmed cases and provide medical interventions to further prevent the spread of the disease. This strategy involves setting up of Temporary Treatment and Monitoring Facilities (TTMFs). The summary of TTMFs established is as follows: