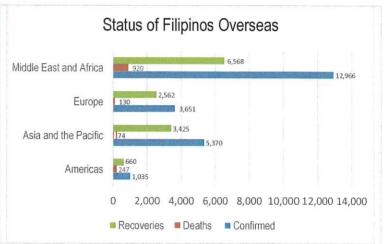

# MANAGEMENT OF RETURNING OVERSEAS FILIPINOS

Returning Overseas Filipinos are provided with assistance by facilitating their arrival from different points of origin abroad until their return to their respective homes, and attend to their medical and social needs, in order to give them comfort, ensure their safety, and prevent the spread of COVID-19. The following is the summary of ROFs