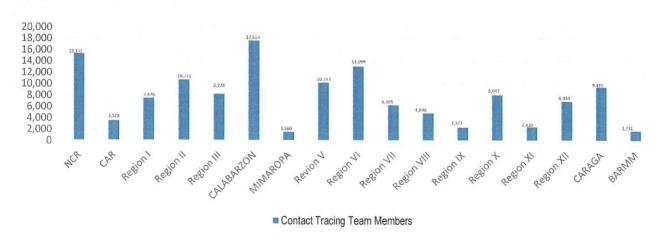

# DETECT

DETECT entails active screening of those presenting with signs and symptoms of COVID-19 in the community as well as other disease surveillance activities. For this purpose, contact tracing teams have been organized and provided with appropriate training. Summary is as follows:

The overall results of contact tracing are summarized as follows:

Also, part of DETECT strategy is the enhancement of the COVID-19 testing capacities of the country. For this purpose, testing laboratories are setup and provided with appropriate licensing. The summary is as follows: