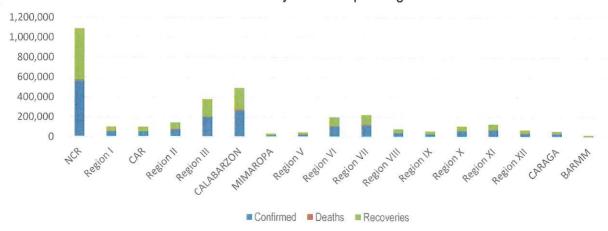

ASTER RISK REDUCTION AND MANAGEMENT COUNCIL

National Disaster Risk Reduction and Management Center, Camp Aguinaldo, Quezon City, Philippines

# NATIONAL TASK FORCE **CORONAVIRUS DISEASE-2019**

# SITUATIONAL REPORT NO. 521

Issued on 1200H, 04 September 2021 Report Coverage: 03 September 2021

# **GLOBAL SITUATION**





# PHILIPPINE SITUATION

|                 | TOTAL     | NEW      | REMARKS                  |
|-----------------|-----------|----------|--------------------------|
| TOTAL CASES     | 2,061,084 | + 20,741 |                          |
| ACTIVE<br>CASES | 157,646   |          | 7.6% Positivity Rate     |
| DEATHS          | 34,062    | +189     | 1.65% Case Fatality Rate |
| Recoveries      | 1,869,376 | +21,962  | 90.7% Case Recovery Rate |

# Summary of Cases per Region



# P-D-I-T-R STRATEGY

With reference to the National Action Plan (NAP) for COVID-19, the National Task Force is intensifying efforts to PREVENT the spread of the COVID-19, TEST individuals, and communities, ISOLATE those that are identified to be confirmed cases, TREAT and provide with appropriate health care, and REINTEGRATE them back to the community.

# **PREVENT**

PREVENT enables to change mindsets and behaviors to advocate for shared responsibility in ensuring compliance to minimum public health standards and protocols and address stigma and division in the communities, workplaces, schools. To implement the PREVENT strategy, community quarantine declarations are made in various localities, enforcing stricter regulations and disease preventive measures particular for areas with high