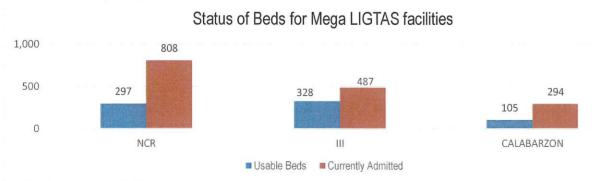

Aside from the TTMFs, Mega LIGTAS facilities have also been established. The summary of occupancies for the Mega LIGTAS facilities is as follows:

Source: DOH as of 16 August 2021