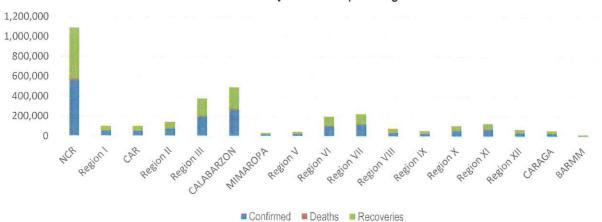

ter Risk Reduction and Management Center, Camp Aguinaldo, Quezon City, Philippines

### NATIONAL TASK FORCE CORONAVIRUS DISEASE-2019

#### SITUATIONAL REPORT NO. 522

Issued on 1200H, 05 September 2021 Report Coverage: 04 September 2021

#### **GLOBAL SITUATION**





Source: WHO Global Data as of 04 September 2021

#### PHILIPPINE SITUATION

|                 | TOTAL     | NEW      | REMARKS                  |
|-----------------|-----------|----------|--------------------------|
| TOTAL CASES     | 2,080,984 | + 20,019 |                          |
| ACTIVE<br>CASES | 157,438   |          | 7.6% Positivity Rate     |
| DEATHS          | 34,234    | +173     | 1.65% Case Fatality Rate |
| Recoveries      | 1,889,312 | +20,089  | 90.8% Case Recovery Rate |

#### Summary of Cases per Region



#### P-D-I-T-R STRATEGY

With reference to the National Action Plan (NAP) for COVID-19, the National Task Force is intensifying efforts to PREVENT the spread of the COVID-19, TEST individuals, and communities, ISOLATE those that are identified to be confirmed cases, TREAT and provide with appropriate health care, and REINTEGRATE them back to the community.

#### PREVENT

PREVENT enables to change mindsets and behaviors to advocate for shared responsibility in ensuring compliance to minimum public health standards and protocols and address stigma and division in the communities, workplaces, schools. To implement the PREVENT strategy, community quarantine declarations are made in various localities, enforcing stricter regulations and disease preventive measures particular for areas with hi