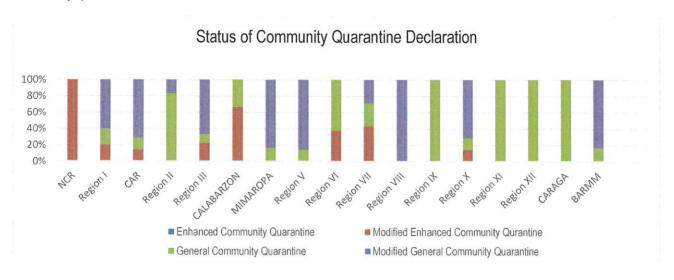

#### PREVENT

PREVENT enables to change mindsets and behaviors to advocate for shared responsibility in ensuring compliance to minimum public health standards and protocols and address stigma and division in the communities, workplaces, schools. To implement the PREVENT strategy, community quarantine declarations are made in various localities, enforcing stricter regulations and disease preventive measures particular for areas with high cases. The status of community quarantine declarations is summarized as follows: