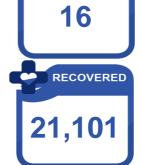

#### QUARANTINE

| ROFs IN TREATMENT AND MONITORING FACILITIES |          |             |     |            |      | ROFs IN ACCOMMODATION ESTABLISHMENTS (AEs) |        |            |            |          |
|---------------------------------------------|----------|-------------|-----|------------|------|--------------------------------------------|--------|------------|------------|----------|
| No. of QFs                                  | Confirme | ed Positive | Adr | nitted     | Reco | overed                                     | Deaths |            | No. of AEs | Non-OFWs |
| 16                                          | Now      | Cumulative  | Now | Cumulative | Now  | Cumulative                                 | Now    | Cumulative | 0          | 0        |
| 10                                          | 103      | 21.595      | 0   | 399        | 27   | 21.101                                     | 0      | 19         | 1          | 1        |

**QUARANTINE**: As of 04 September 2021, a total of 21,595 ROFs were confirmed positive with COVID-19. Of which, 399 are admitted at 16 quarantine facilities, 21,101 were able to recover and 19 died.

OSS-MROF BALIK PROBINSYA AND UWIAN NA PROGRAM: As of 04 September 2021, a total of 747,609 ROFs were assisted back to their home provinces. Of which, 291,412 were assisted by land, 360,105 by air, and 96,092 by sea.