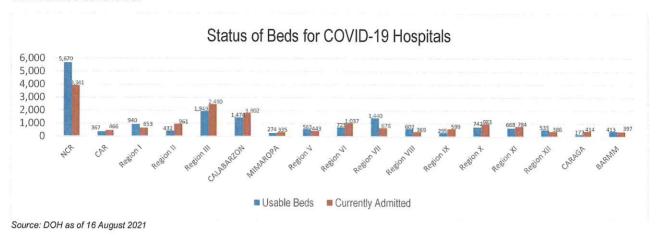

#### TREAT

For the TREAT strategy, One Hospital Command has been established to facilitate a centralized referral system. Further, wards, isolation, and intensive care units are in operation to provide treatment services for COVID-19 positives. The occupancy rate for all beds dedicated to COVID-19 (Ward, Isolation, Intensive Care) among reporting hospitals is summarized as follows.