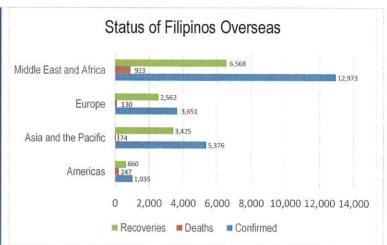

#### MANAGEMENT OF RETURNING OVERSEAS FILIPINOS

Returning Overseas Filipinos are provided with assistance by facilitating their arrival from different points of origin abroad until their return to their respective homes, and attend to their medical and social needs, in order to give them comfort, ensure their safety, and prevent the spread of COVID-19. The following is the summary of ROFs