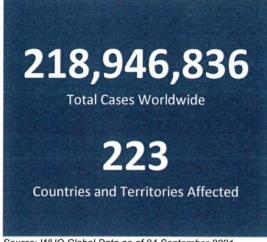

#### REPUBLIC OF THE PHILIPPINES

## NATIONAL DISASTER RISK REDUCTION AND MANAGEMENT COUNCIL

National Disaster Risk Reduction and Management Center, Camp Aguinaldo, Quezon City, Philippines

### NATIONAL TASK FORCE CORONAVIRUS DISEASE-2019

#### SITUATIONAL REPORT NO. 522

Issued on 1200H, 05 September 2021 Report Coverage: 04 September 2021

#### **GLOBAL SITUATION**





Source: WHO Global Data as of 04 September 2021

#### PHILIPPINE SITUATION

|                 | TOTAL     | NEW      | REMARKS                  |
|-----------------|-----------|----------|--------------------------|
| TOTAL CASES     | 2,080,984 | + 20,019 |                          |
| ACTIVE<br>CASES | 157,438   |          | 7.6% Positivity Rate     |
| DEATHS          | 34,234    | +173     | 1.65% Case Fatality Rate |
| Recoveries      | 1,889,312 | +20,089  | 90.8% Case Recovery Rate |

#### Summary of Cases per Region



#### P-D-I-T-R STRATEGY

With reference to the National Action Plan (NAP) for COVID-19, the National Task Force is intensifying efforts to PREVENT the spread of the COVID-19, TEST individuals, and communities, ISOLATE those that are identified to be confirmed cas