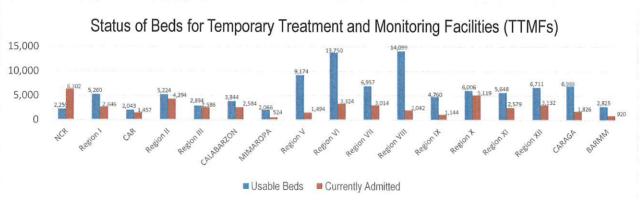

#### **ISOLATE**

Isolate involves implementation of measures to separate those identified as exposed and confirmed cases and provide medical interventions to further prevent the spread of the disease. This strategy involves setting up of Temporary Treatment and Monitoring Facilities (TTMFs). The summary of TTMFs established is as follows:

Source: DOH as of 16 August 2021

Aside from the TTMFs, Mega LIGTAS facilities have also been established. The summary of occupancies for the Mega LIGTAS facilities is as follows: