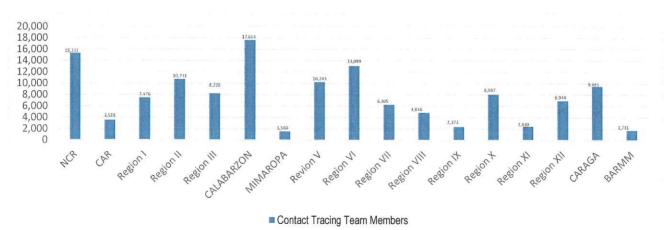

#### **DETECT**

DETECT entails active screening of those presenting with signs and symptoms of COVID-19 in the community as well as other disease surveillance activities. For this purpose, contact tracing teams have been organized and provided with appropriate training. Summary is as follows:

The overall results of contact tracing are summarized as follows:

Also, part of DETECT strategy is the enhancement of the COVID-19 testing capacities of the country. For this purpose, testing laboratories are setup and provided with appropriate licensing. The summary is as follows: