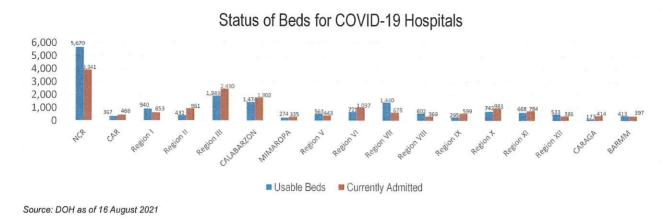

# TREAT

For the TREAT strategy, One Hospital Command has been established to facilitate a centralized referral system. Further, wards, isolation, and intensive care units are in operation to provide treatment services for COVID-19 positives. The occupancy rate for all beds dedicated to COVID-19 (Ward, Isolation, Intensive Care) among reporting hospitals is summarized as follows.