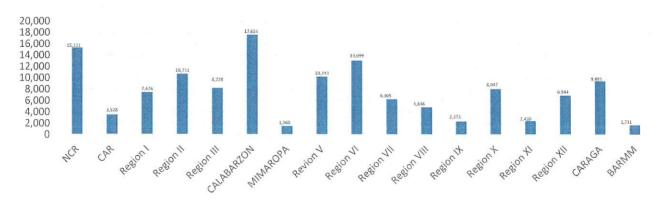

# DETECT

DETECT entails active screening of those presenting with signs and symptoms of COVID-19 in the community as well as other disease surveillance activities. For this purpose, contact tracing teams have been organized and provided with appropriate training. Summary is as follows:

Contact Tracing Team Members

The overall results of contact tracing are summarized as follows:

Also, part of DETECT strategy is the enhancement of the COVID-19 testing capacities of the country. For this purpose, testing laboratories are setup and provided with appropriate licensing. The summary is as follows: