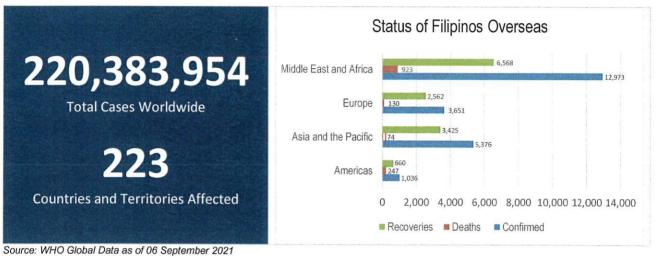

# **GLOBAL SITUATION**

# MANAGEMENT OF RETURNING OVERSEAS FILIPINOS

Returning Overseas Filipinos are provided with assistance by facilitating their arrival from different points of origin abroad until their return to their respective homes, and attend to their medical and social needs, in order to give them comfort, ensure their safety, and prevent the spread of COVID-19. The following is the summary of ROFs

**Members:** DND, DOTr, DOLE, DILG, DFA, DOT, DSWD, DOH, OCD, OWWA, BOQ, CAAP, MARINA, PCG, PNP and AFP

**ARRIVALS:** As of 04 September 2021, a total of <u>1,430,665</u> **Returning Overseas Filipinos (ROFs)** arrived at the NAIA Terminals 1, 2, and 3, Clark International Airport, Mactan-Cebu International Airport, Laoag International Airport, South Harbor, Subic, Bataan, Zamboanga, and Batangas Port. Of which, a total of <u>1,139,372</u> are **OFWs** (<u>649,200</u> are **land-based** and <u>490,172</u> are **sea-based**) and <u>286,691</u> are **non-OFWs**.