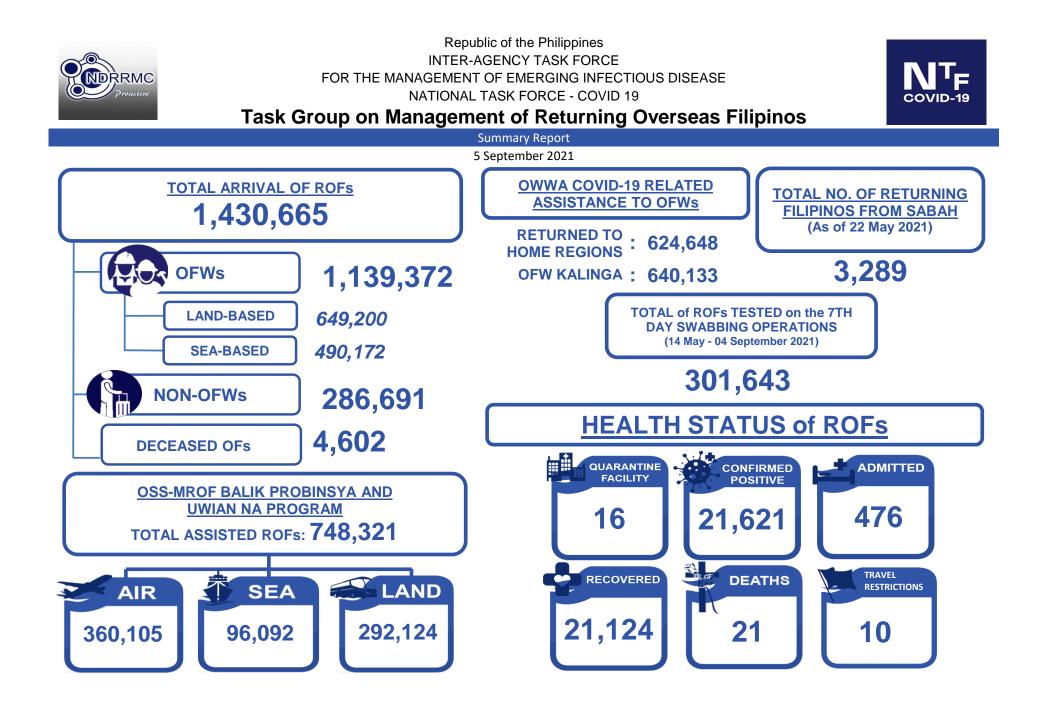

**Members:** DND, DOTr, DOLE, DILG, DFA, DOT, DSWD, DOH, OCD, OWWA, BOQ, CAAP, MARINA, PCG, PNP and AFP

**ARRIVALS:** As of 04 September 2021, a total of <u>1,430,665</u> **Returning Overseas Filipinos (ROFs)** arrived at the NAIA Terminals 1, 2, and 3, Clark International Airport, Mactan-Cebu International Airport, Laoag International Airport, South Harbor, Subic, Bataan, Zamboanga, and Batangas Port. Of which, a total of <u>1,139,372</u> are **OFWs** (<u>649,200</u> are **land-based** and <u>490,172</u> are **sea-based**) and <u>286,691</u> are **non-OFWs**.

A total of <u>4,602</u> deceased ROFs had arrived in the country from 07 July 2020 – 5 September 2021. Of which, <u>621</u> died due to COVID-19.

TESTING: From May 9, 2020 to 31 January 2021, a total of <u>810,134</u> ROFs were tested thru RT-PCR.

**QUARANTINE**: As of 5 September 2021, a total of 21,621 ROFs were confirmed positive with COVID-19. Of which, 476 are admitted at 16 quarantine facilities, 21,124 were able to recover and 19 died.

**OSS-MROF BALIK PROBINSYA AND UWIAN NA PROGRAM**: As of 4 September 2021, a total of <u>748,321</u> ROFs were assisted back to their home provinces. Of which, <u>292,124</u> were assisted by land, <u>360,105</u> by air, and <u>96,092</u> by sea.

**OWWA COVID-19 RELATED ASSISTANCE TO OFWs**: From March 2020 to 21 July, 2021, a total of **624,648** OFWs were assisted by OWWA on their "Returned to Home Regions" program and **640,133** OFWs are also assisted through "OFW Kalinga" program.

**RETURNING FILIPINOS (REFs) from SABAH:** As of 22 May 2021, a total of <u>3,289</u> REFs from Sabah had arrived in the country. While as of 21 June 2021, a total of <u>4,683</u> remaining Filipinos are still in Sabah for transfer.