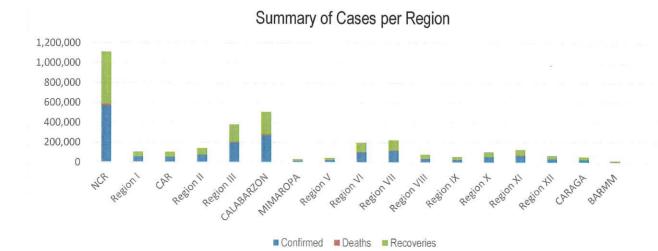

# PHILIPPINE SITUATION

|                 | TOTAL     | NEW     | REMARKS                  |
|-----------------|-----------|---------|--------------------------|
| TOTAL CASES     | 2,103,331 | +22,415 |                          |
| Active<br>Cases | 159,633   |         | 7.6% Positivity Rate     |
| DEATHS          | 34,337    | +103    | 1.63% Case Fatality Rate |
| RECOVERIES      | 1,909,361 | +20,109 | 90.8% Case Recovery Rate |