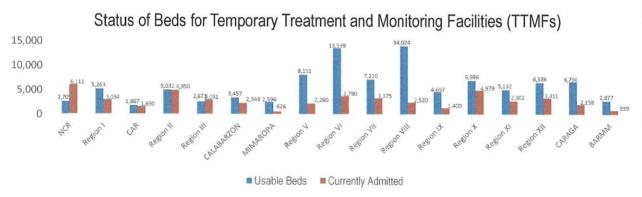

# ISOLATE

Isolate involves implementation of measures to separate those identified as exposed and confirmed cases and provide medical interventions to further prevent the spread of the disease. This strategy involves setting up of Temporary Treatment and Monitoring Facilities (TTMFs). The summary of TTMFs established is as follows:

Source: DOH as of 16 August 2021

Aside from the TTMFs, Mega LIGTAS facilities have also been established. The summary of occupancies for the Mega LIGTAS facilities is as follows: