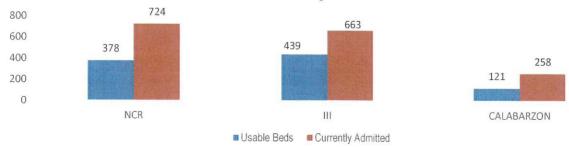

Source: DOH as of 16 August 2021

Aside from the TTMFs, Mega LIGTAS facilities have also been established. The summary of occupancies for the Mega LIGTAS facilities is as follows:

## Status of Beds for Mega LIGTAS facilities

Source: DOH as of 16 August 2021