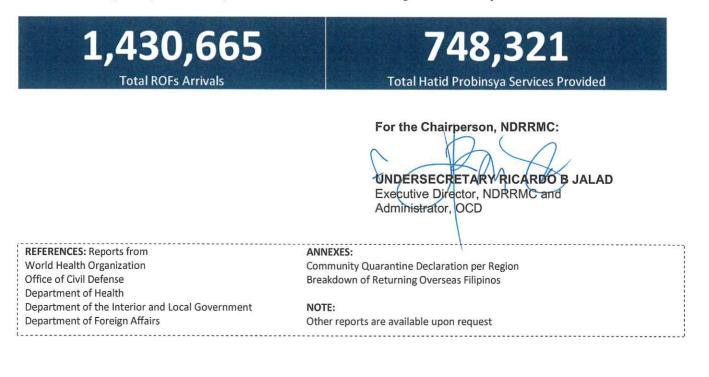

**Members:** DND, DOTr, DOLE, DILG, DFA, DOT, DSWD, DOH, OCD, OWWA, BOQ, CAAP, MARINA, PCG, PNP and AFP

**ARRIVALS:** As of 04 September 2021, a total of <u>1,430,665</u> **Returning Overseas Filipinos (ROFs)** arrived at the NAIA Terminals 1, 2, and 3, Clark International Airport, Mactan-Cebu International Airport, Laoag International Airport, South Harbor, Subic, Bataan, Zamboanga, and Batangas Port. Of which, a total of <u>1,139,372</u> are **OFWs** (<u>649,200</u> are **land-based** and <u>490,172</u> are **sea-based**) and <u>286,691</u> are **non-OFWs**.

**QUARANTINE**: As of 5 September 2021, a total of 21,621 ROFs were confirmed positive with COVID-19. Of which, 476 are admitted at 16 quarantine facilities, 21,124 were able to recover and 19 died.

**OSS-MROF BALIK PROBINSYA AND UWIAN NA PROGRAM**: As of 4 September 2021, a total of <u>748,321</u> ROFs were assisted back to their home provinces. Of which, <u>292,124</u> were assisted by land, <u>360,105</u> by air, and <u>96,092</u> by sea.