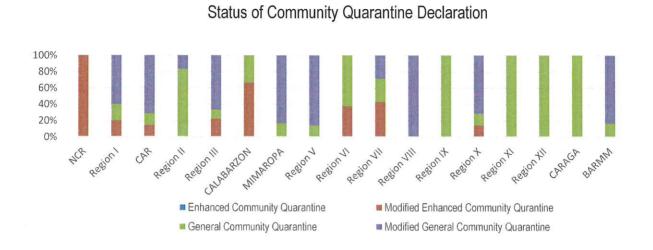

## PREVENT

PREVENT enables to change mindsets and behaviors to advocate for shared responsibility in ensuring compliance to minimum public health standards and protocols and address stigma and division in the communities, workplaces, schools. To implement the PREVENT strategy, community quarantine declarations are made in various localities, enforcing stricter regulations and disease preventive measures particular for areas with high cases. The status of community quarantine declarations is summarized as follows:

# Community Quarantine Declaration per LGU As of 05 September 2021

| PROVINCE/ CHARTERED CITY /<br>MUNICIPALITY | COMMUNITY QUARANTINE<br>DECLARATION<br>(ECQ, MECQ, GCQ, MGCQ) | EFFECTIVITY DATE                             |
|--------------------------------------------|---------------------------------------------------------------|----------------------------------------------|
| NCR                                        |                                                               |                                              |
| Caloocan                                   | MECQ                                                          | 01-07 September 2021                         |
| Malabon                                    | MECQ                                                          | 01-07 September 2021                         |
| Navotas                                    | MECQ                                                          | 01-07 September 2021                         |
| Valenzuela                                 | MECQ                                                          | 01-07 September 2021                         |
| Pasig                                      | MECQ                                                          | 01-07 September 2021                         |
| Pateros<br>Marikina                        | MECQ                                                          | 01-07 September 2021                         |
|                                            | MECQ<br>MECQ                                                  | 01-07 September 2021<br>01-07 September 2021 |
| Taguig<br>Quezon City                      | MECQ                                                          | 01-07 September 2021                         |
| Manila                                     | MECQ                                                          | 01-07 September 2021                         |
| Marina<br>Makati                           | MECQ                                                          | 01-07 September 2021                         |
| Mandaluyong                                | MECQ                                                          | 01-07 September 2021                         |
| San Juan                                   | MECQ                                                          | 01-07 September 2021                         |
| Muntinlupa                                 | MECQ                                                          | 01-07 September 2021                         |
| Paranague                                  | MECQ                                                          | 01-07 September 2021                         |
| Las Pinas                                  | MECQ                                                          | 01-07 September 2021                         |
| Pasay                                      | MECQ                                                          | 01-07 September 2021                         |
| CAR                                        |                                                               |                                              |
| Abra                                       | MGCQ                                                          | 01-07 September 2021                         |
| Арауао                                     | MECQ                                                          | 01-07 September 2021                         |
| Benguet                                    | MGCQ                                                          | 01-07 September 2021                         |
| lfugao                                     | MGCQ                                                          | 01-07 September 2021                         |
| Kalinga                                    | MGCQ                                                          | 01-07 September 2021                         |
| Mt. Province                               | MGCQ                                                          | 01-07 September 2021                         |
| Baguio City                                | GCQ                                                           | 01-07 September 2021                         |
| Region I                                   |                                                               |                                              |
| La Union                                   | MGCQ                                                          | 01-07 September 2021                         |
| Pangasinan                                 | MGCQ                                                          | 01-07 September 2021                         |
| llocos Sur                                 | GCQ                                                           | 01-07 September 2021                         |
| llocos Norte                               | MECQ                                                          | 01-07 September 2021                         |
| Dagupan City                               | MGCQ                                                          | 01-07 September 2021                         |
| Region II                                  | WOOQ                                                          |                                              |
| Batanes                                    | MGCQ                                                          | 01-07 September 2021                         |
| Cagayan                                    | GCQ                                                           | 01-07 September 2021                         |
| Isabela                                    | GCQ                                                           | 01-07 September 2021                         |
| Santiago City                              | GCQ                                                           | 01-07 September 2021                         |
| Quirino                                    | GCQ                                                           | 01-07 September 2021                         |
| Nueva Vizcaya                              |                                                               |                                              |
| Region III                                 | GCQ                                                           | 01-07 September 2021                         |
| Aurora                                     | MGCQ                                                          | 01.07 Sontomber 2021                         |
|                                            |                                                               | 01-07 September 2021                         |
| Bataan                                     | MECQ                                                          | 01-07 September 2021                         |

| PROVINCE/ CHARTERED CITY /<br>MUNICIPALITY | COMMUNITY QUARANTINE<br>DECLARATION<br>(ECQ, MECQ, GCQ, MGCQ) | EFFECTIVITY DATE     |
|--------------------------------------------|---------------------------------------------------------------|----------------------|
| Bulacan                                    | MECQ                                                          | 01-07 September 2021 |
| Nueva Ecija                                | MGCQ                                                          | 01-07 September 2021 |
| Pampanga                                   | MGCQ                                                          | 01-07 September 2021 |
| Tarlac                                     | GCQ                                                           | 01-07 September 2021 |
| Zambales                                   | MGCQ                                                          | 01-07 September 2021 |
| Angeles City                               | MGCQ                                                          | 01-07 September 2021 |
| Olongapo City                              | MGCQ                                                          | 01-07 September 2021 |
| CALABARZON                                 |                                                               |                      |
| Cavite                                     | MECQ                                                          | 01-07 September 2021 |
| Laguna                                     | MECQ                                                          | 01-07 September 2021 |
| Batangas                                   | GCQ                                                           | 01-07 September 2021 |
| Rizal                                      | MECQ                                                          | 01-07 September 2021 |
| Quezon                                     | GCQ                                                           | 01-07 September 2021 |
| Lucena City                                | MECQ                                                          | 01-07 September 2021 |
| MIMAROPA                                   |                                                               |                      |
| Oriental Mindoro                           | MGCQ                                                          | 01-07 September 2021 |
| Occidental Mindoro                         | MGCQ                                                          | 01-07 September 2021 |
| Marinduque                                 | MGCQ                                                          | 01-07 September 2021 |
| Romblon                                    | MGCQ                                                          | 01-07 September 2021 |
| Palawan                                    | MGCQ                                                          | 01-07 September 2021 |
| Puerto Princesa City                       | GCQ                                                           | 01-07 September 2021 |
| Region V                                   |                                                               |                      |
| Albay                                      | MGCQ                                                          | 01-07 September 2021 |
| Camarines Norte                            | MGCQ                                                          | 01-07 September 2021 |
| Camarines Sur                              | MGCQ                                                          | 01-07 September 2021 |
| Naga City                                  | GCQ                                                           | 01-07 September 2021 |
| Catanduanes                                | MGCQ                                                          | 01-07 September 2021 |
| Masbate                                    | MGCQ                                                          | 01-07 September 2021 |
| Sosorgon                                   | MGCQ                                                          | 01-07 September 2021 |
| Region VI                                  |                                                               |                      |
| Aklan                                      | MECQ                                                          | 01-07 September 2021 |
| Antique                                    | GCQ                                                           | 01-07 September 2021 |
| Capiz                                      | GCQ                                                           | 01-07 September 2021 |
| Guimaras                                   | GCQ                                                           | 01-07 September 2021 |
| Iloilo                                     | MECQ                                                          | 01-07 September 2021 |
| lloilo City                                | MECQ                                                          | 01-07 September 2021 |
| Negros Occidental                          | GCQ                                                           | 01-07 September 2021 |
| Bacolod City                               | GCQ                                                           | 01-07 September 2021 |
| Region VII                                 |                                                               |                      |
| Bohol                                      | MGCQ                                                          | 01-07 September 2021 |
| Cebu                                       | GCQ                                                           | 01-07 September 2021 |
| Cebu City                                  | MECQ                                                          | 01-07 September 2021 |
| Lapulapu City                              | MECQ                                                          | 01-07 September 2021 |

| PROVINCE/ CHARTERED CITY /<br>MUNICIPALITY | COMMUNITY QUARANTINE<br>DECLARATION<br>(ECQ, MECQ, GCQ, MGCQ) | EFFECTIVITY DATE     |  |  |
|--------------------------------------------|---------------------------------------------------------------|----------------------|--|--|
| Mandaue City                               | MECQ                                                          | 01-07 September 2021 |  |  |
| Negros Oriental                            | GCQ                                                           | 01-07 September 2021 |  |  |
| Siquijor                                   | MGCQ                                                          | 01-07 September 2021 |  |  |
| Region VIII                                |                                                               |                      |  |  |
| Leyte                                      | MGCQ                                                          | 01-07 September 2021 |  |  |
| Southern Leyte                             | MGCQ                                                          | 01-07 September 2021 |  |  |
| Biliran                                    | MGCQ                                                          | 01-07 September 2021 |  |  |
| Samar (Western Samar)                      | MGCQ                                                          | 01-07 September 2021 |  |  |
| Eastern Samar                              | MGCQ                                                          | 01-07 September 2021 |  |  |
| Northern Samar                             | MGCQ                                                          | 01-07 September 2021 |  |  |
| Ormoc City                                 | MGCQ                                                          | 01-07 September 2021 |  |  |
| Region IX                                  |                                                               |                      |  |  |
| Zamboanga Del Norte                        | GCQ                                                           | 01-07 September 2021 |  |  |
| Zamboanga Del Sur                          | GCQ                                                           | 01-07 September 2021 |  |  |
| Zamboanga Sibugay                          | GCQ                                                           | 01-07 September 2021 |  |  |
| Zamboanga City                             | GCQ                                                           | 01-07 September 2021 |  |  |
| Region X                                   |                                                               |                      |  |  |
| Bukidnon                                   | MGCQ                                                          | 01-07 September 2021 |  |  |
| Camiguin                                   | MGCQ                                                          | 01-07 September 2021 |  |  |
| Lanao del Norte                            | MGCQ                                                          | 01-07 September 2021 |  |  |
| Iligan City                                | MGCQ                                                          | 01-07 September 2021 |  |  |
| Misamis Occidental                         | MGCQ                                                          | 01-07 September 2021 |  |  |
| Misamis Oriental                           | GCQ                                                           | 01-07 September 2021 |  |  |
| Cagayan de Oro City                        | MECQ                                                          | 01-07 September 2021 |  |  |
| Region XI                                  |                                                               |                      |  |  |
| Davao del Norte                            | GCQ                                                           | 01-07 September 2021 |  |  |
| Davao del Sur                              | GCQ                                                           | 01-07 September 2021 |  |  |
| Davao City                                 | GCQ                                                           | 01-07 September 2021 |  |  |
| Davao de Oro                               | GCQ                                                           | 01-07 September 2021 |  |  |
| Davao Occidental                           | GCQ                                                           |                      |  |  |
| Davao Oriental                             |                                                               | 01-07 September 2021 |  |  |
| Region XII                                 | GCQ                                                           | 01-07 September 2021 |  |  |
| General Santos City                        | 633                                                           | 01.07 September 2021 |  |  |
| North Cotabato                             | GCQ                                                           | 01-07 September 2021 |  |  |
|                                            | GCQ                                                           | 01-07 September 2021 |  |  |
| Sarangani<br>South Cotabato                | GCQ                                                           | 01-07 September 2021 |  |  |
| South Cotabato<br>Sultan Kudarat           | GCQ                                                           | 01-07 September 2021 |  |  |
| CARAGA                                     | GCQ                                                           | 01-07 September 2021 |  |  |
|                                            | 2020                                                          | 04.07.0              |  |  |
| Agusan del Norte                           | GCQ                                                           | 01-07 September 2021 |  |  |
| Butuan City                                | GCQ                                                           | 01-07 September 2021 |  |  |
| Agusan del Sur                             | GCQ                                                           | 01-07 September 2021 |  |  |
| Surigao del Norte                          | GCQ                                                           | 01-07 September 2021 |  |  |
| Surigao del Sur                            | GCQ                                                           | 01-07 September 2021 |  |  |

| PROVINCE/ CHARTERED CITY /<br>MUNICIPALITY | COMMUNITY QUARANTINE<br>DECLARATION<br>(ECQ, MECQ, GCQ, MGCQ) | EFFECTIVITY DATE     |  |
|--------------------------------------------|---------------------------------------------------------------|----------------------|--|
| Dinagat Islands                            | GCQ                                                           | 01-07 September 2021 |  |
| BARMM                                      |                                                               |                      |  |
| Maguindanao                                | MGCQ                                                          | 01-07 September 2021 |  |
| Cotabato City                              | GCQ                                                           | 01-07 September 2021 |  |
| Basilan                                    | MGCQ                                                          | 01-07 September 2021 |  |
| Lanao del Sur                              | MGCQ                                                          | 01-07 September 2021 |  |
| Sulu                                       | MGCQ                                                          | 01-07 September 2021 |  |
| Tawi-Tawi                                  | MGCQ                                                          | 01-07 September 2021 |  |

Source: IATF Resolution No. 135 - A dated 26 August 2021