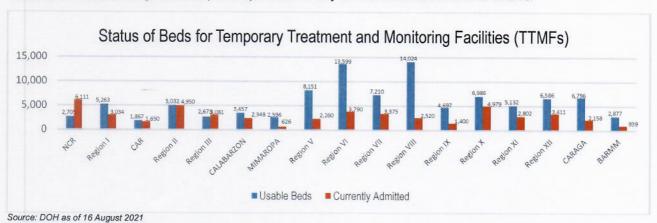

#### ISOLATE

Isolate involves implementation of measures to separate those identified as exposed and confirmed cases and provide medical interventions to further prevent the spread of the disease. This strategy involves setting up of Temporary Treatment and Monitoring Facilities (TTMFs). The summary of TTMFs established is as follows: