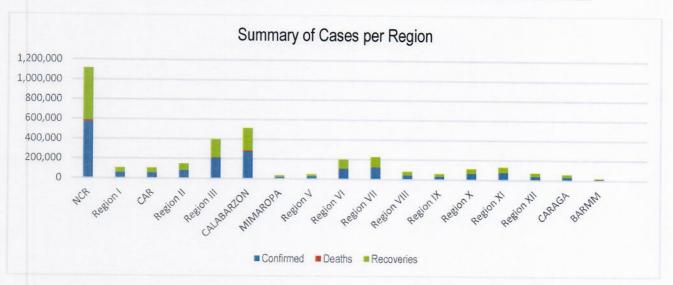

### PHILIPPINE SITUATION

|                 | TOTAL     | NEW     | REMARKS                  |
|-----------------|-----------|---------|--------------------------|
| TOTAL CASES     | 2,121,308 | +18,012 |                          |
| ACTIVE<br>CASES | 158,637   |         | 7.5% Positivity Rate     |
| DEATHS          | 34,498    | +161    | 1.63% Case Fatality Rate |
| RECOVERIES      | 1,928,173 | +18,945 | 90.9% Case Recovery Rate |