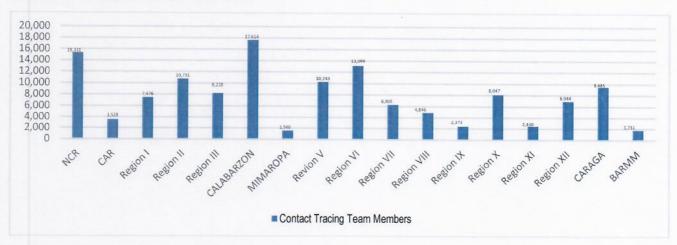

#### DETECT

DETECT entails active screening of those presenting with signs and symptoms of COVID-19 in the community as well as other disease surveillance activities. For this purpose, contact tracing teams have been organized and provided with appropriate training. Summary is as follows:

The overall results of contact tracing are summarized as follows:

Also, part of DETECT strategy is the enhancement of the COVID-19 testing capacities of the country. For this purpose, testing laboratories are setup and provided with appropriate licensing. The summary is as follows: