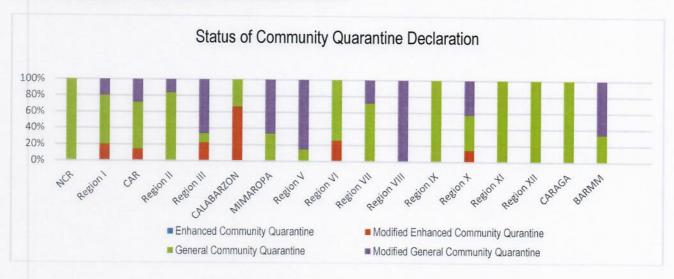

#### PREVENT

PREVENT enables to change mindsets and behaviors to advocate for shared responsibility in ensuring compliance to minimum public health standards and protocols and address stigma and division in the communities, workplaces, schools. To implement the PREVENT strategy, community quarantine declarations are made in various localities, enforcing stricter regulations and disease preventive measures particular for areas with high cases. The status of community quarantine declarations is summarized as follows:

## Community Quarantine Declaration per LGU As of 06 September 2021

| PROVINCE/ CHARTERED CITY / MUNICIPALITY | COMMUNITY QUARANTINE DECLARATION (ECQ, MECQ, GCQ, MGCQ) | EFFECTIVITY DATE     |
|-----------------------------------------|---------------------------------------------------------|----------------------|
| NCR                                     |                                                         |                      |
| Caloocan                                | GCQ                                                     | 08-30 September 2021 |
| Malabon                                 | GCQ                                                     | 08-30 September 2021 |
| Navotas                                 | GCQ                                                     | 08-30 September 2021 |
| Valenzuela                              | GCQ                                                     | 08-30 September 2021 |
| Pasig                                   | GCQ                                                     | 08-30 September 2021 |
| Pateros                                 | GCQ                                                     | 08-30 September 2021 |
| Marikina                                | GCQ                                                     | 08-30 September 2021 |
| Taguig                                  | GCQ                                                     | 08-30 September 2021 |
| Quezon City                             | GCQ                                                     | 08-30 September 2021 |
| Manila                                  | GCQ                                                     | 08-30 September 2021 |
| Makati                                  | GCQ                                                     | 08-30 September 2021 |
| Mandaluyong                             | GCQ                                                     | 08-30 September 2021 |
| San Juan                                | GCQ                                                     | 08-30 September 2021 |
| Muntinlupa                              | GCQ                                                     | 08-30 September 2021 |
| Paranaque                               | GCQ                                                     | 08-30 September 2021 |
| Las Pinas                               | GCQ                                                     | 08-30 September 2021 |
| Pasay                                   | GCQ                                                     | 08-30 September 2021 |
| CAR                                     |                                                         |                      |
| Abra                                    | GCQ                                                     | 08-30 September 2021 |
| Apayao                                  | MECQ                                                    | 08-30 September 2021 |
| Benguet                                 | GCQ                                                     | 08-30 September 2021 |
| Ifugao                                  | MGCQ                                                    | 08-30 September 2021 |
| Kalinga                                 | GCQ                                                     | 08-30 September 2021 |
| Mt. Province                            | MGCQ                                                    | 08-30 September 2021 |
| Baguio City                             | GCQ                                                     | 08-30 September 2021 |
| Region I                                | GCQ                                                     | 08-30 September 2021 |
| La Union                                | MGCQ                                                    | 09 20 September 2021 |
| Pangasinan                              |                                                         | 08-30 September 2021 |
|                                         | GCQ                                                     | 08-30 September 2021 |
| llocos Sur                              | GCQ                                                     | 08-30 September 2021 |
| Ilocos Norte                            | MECQ                                                    | 07-30 September 2021 |
| Dagupan City                            | GCQ                                                     | 08-30 September 2021 |
| Region II                               |                                                         |                      |
| Batanes                                 | MGCQ                                                    | 08-30 September 2021 |
| Cagayan                                 | GCQ                                                     | 08-30 September 2021 |
| Isabela                                 | GCQ                                                     | 08-30 September 2021 |
| Santiago City                           | GCQ                                                     | 08-30 September 2021 |
| Quirino                                 | GCQ                                                     | 08-30 September 2021 |
| Nueva Vizcaya                           | GCQ                                                     | 08-30 September 2021 |
| Region III                              |                                                         | ·                    |
| Aurora                                  | MGCQ                                                    | 08-30 September 2021 |
| Bataan                                  | MECQ                                                    | 08-30 September 2021 |
| Bulacan                                 | MECQ                                                    | 08-30 September 2021 |
| Nueva Ecija                             | MGCQ                                                    |                      |
| riucia Luja                             | NIGUQ                                                   | 08-30 September 2021 |

| PROVINCE/ CHARTERED CITY / MUNICIPALITY | COMMUNITY QUARANTINE DECLARATION (ECQ, MECQ, GCQ, MGCQ) | EFFECTIVITY DATE     |
|-----------------------------------------|---------------------------------------------------------|----------------------|
| Pampanga                                | MGCQ                                                    | 08-30 September 2021 |
| Tarlac                                  | GCQ                                                     | 08-30 September 2021 |
| Zambales                                | MGCQ                                                    | 08-30 September 2021 |
| Angeles City                            | MGCQ                                                    | 08-30 September 2021 |
| Olongapo City                           | MGCQ                                                    | 08-30 September 2021 |
| CALABARZON                              |                                                         |                      |
| Cavite                                  | MECQ                                                    | 08-30 September 2021 |
| Laguna                                  | MECQ                                                    | 08-30 September 2021 |
| Batangas                                | GCQ                                                     | 08-30 September 2021 |
| Rizal                                   | MECQ                                                    | 08-30 September 2021 |
| Quezon                                  | GCQ                                                     | 08-30 September 2021 |
| Lucena City                             | MECQ                                                    | 08-30 September 2021 |
| MIMAROPA                                |                                                         |                      |
| Oriental Mindoro                        | MGCQ                                                    | 08-30 September 2021 |
| Occidental Mindoro                      | GCQ                                                     | 08-30 September 2021 |
| Marinduque                              | MGCQ                                                    | 08-30 September 2021 |
| Romblon                                 | MGCQ                                                    | 08-30 September 2021 |
| Palawan                                 | MGCQ                                                    | 08-30 September 2021 |
| Puerto Princesa City                    | GCQ                                                     | 08-30 September 2021 |
| Region V                                |                                                         |                      |
| Albay                                   | MGCQ                                                    | 08-30 September 2021 |
| Camarines Norte                         | MGCQ                                                    | 08-30 September 2021 |
| Camarines Sur                           | MGCQ                                                    | 08-30 September 2021 |
| Naga City                               | GCQ                                                     | 08-30 September 2021 |
| Catanduanes                             | MGCQ                                                    | 08-30 September 2021 |
| Masbate                                 | MGCQ                                                    | 08-30 September 2021 |
| Sosorgon                                | MGCQ                                                    | 08-30 September 2021 |
| Region VI                               |                                                         |                      |
| Aklan                                   | GCQ                                                     | 08-30 September 2021 |
| Antique                                 | GCQ                                                     | 08-30 September 2021 |
| Capiz                                   | GCQ                                                     | 08-30 September 2021 |
| Guimaras                                | GCQ                                                     | 08-30 September 2021 |
| lloilo                                  | MECQ                                                    | 08-30 September 2021 |
| lloilo City                             | MECQ                                                    | 08-30 September 2021 |
| Negros Occidental                       | GCQ                                                     | 08-30 September 2021 |
| Bacolod City                            | GCQ                                                     | 08-30 September 2021 |
| Region VII                              |                                                         |                      |
| Bohol                                   | MGCQ                                                    | 08-30 September 2021 |
| Cebu                                    | GCQ                                                     | 08-30 September 2021 |
| Cebu City                               | GCQ                                                     | 08-30 September 2021 |
| Lapulapu City                           | GCQ                                                     | 08-30 September 2021 |
| Mandaue City                            | GCQ                                                     | 08-30 September 2021 |
| Negros Oriental                         | GCQ                                                     | 08-30 September 2021 |
| Siquijor                                | MGCQ                                                    | 08-30 September 2021 |
| Region VIII                             |                                                         | ·                    |

| PROVINCE/ CHARTERED CITY              | COMMUNITY QUARANTINE   |                        |
|---------------------------------------|------------------------|------------------------|
| / MUNICIPALITY                        | DECLARATION (FCO MESO) | EFFECTIVITY DATE       |
| Louto                                 | (ECQ, MECQ, GCQ, MGCQ) | 00.00.0 antersher 0004 |
| Leyte                                 | MGCQ                   | 08-30 September 2021   |
| Southern Leyte<br>Biliran             | MGCQ                   | 08-30 September 2021   |
|                                       | MGCQ                   | 08-30 September 2021   |
| Samar (Western Samar)                 | MGCQ                   | 08-30 September 2021   |
| Eastern Samar                         | MGCQ                   | 08-30 September 2021   |
| Northern Samar                        | MGCQ                   | 08-30 September 2021   |
| Ormoc City                            | MGCQ                   | 08-30 September 2021   |
| Region IX                             | 666                    | 00 20 Cantarahar 2004  |
| Zamboanga Del Norte Zamboanga Del Sur | GCQ                    | 08-30 September 2021   |
|                                       | GCQ                    | 08-30 September 2021   |
| Zamboanga Sibugay                     | GCQ                    | 08-30 September 2021   |
| Zamboanga City                        | GCQ                    | 08-30 September 2021   |
| Region X Bukidnon                     | MCCO                   | 00 20 Contombor 2024   |
|                                       | MGCQ                   | 08-30 September 2021   |
| Camiguin Lanao del Norte              | MGCQ                   | 08-30 September 2021   |
|                                       | MGCQ                   | 08-30 September 2021   |
| Iligan City Misamis Occidental        | GCQ                    | 08-30 September 2021   |
| Misamis Occidental  Misamis Oriental  | GCQ                    | 08-30 September 2021   |
|                                       | GCQ                    | 08-30 September 2021   |
| Cagayan de Oro City                   | MECQ                   | 08-30 September 2021   |
| Region XI Davao del Norte             | GCQ                    | 09 20 Contombor 2021   |
| Davao del Norte                       | GCQ                    | 08-30 September 2021   |
| Davao City                            | GCQ                    | 08-30 September 2021   |
| Davao de Oro                          |                        | 08-30 September 2021   |
| Davao Occidental                      | GCQ                    | 08-30 September 2021   |
| Davao Occidental  Davao Oriental      | GCQ                    | 08-30 September 2021   |
| Region XII                            | GCQ                    | 08-30 September 2021   |
| General Santos City                   | GCQ                    | 09 20 Sontombor 2021   |
| North Cotabato                        | GCQ                    | 08-30 September 2021   |
| Sarangani                             | GCQ                    | 08-30 September 2021   |
| South Cotabato                        |                        | 08-30 September 2021   |
| Sultan Kudarat                        | GCQ<br>GCQ             | 08-30 September 2021   |
| CARAGA                                | GCQ                    | 08-30 September 2021   |
| Agusan del Norte                      | GCQ                    | 08-30 September 2021   |
| Butuan City                           | GCQ                    | 08-30 September 2021   |
| Agusan del Sur                        | GCQ                    | 08-30 September 2021   |
| Surigao del Norte                     | GCQ                    | 08-30 September 2021   |
| Surigao del Norte                     | GCQ                    | 08-30 September 2021   |
| Dinagat Islands                       | GCQ                    | 08-30 September 2021   |
| BARMM                                 | GCQ                    | 00-30 September 2021   |
| Maguindanao                           | MGCQ                   | 08-30 Santomber 2021   |
| Cotabato City                         | GCQ                    | 08-30 September 2021   |
| Basilan                               |                        | 08-30 September 2021   |
| Lanao del Sur                         | MGCQ                   | 08-30 September 2021   |
| Lando del Sui                         | GCQ                    | 08-30 September 2021   |

| PROVINCE/ CHARTERED CITY / MUNICIPALITY | COMMUNITY QUARANTINE DECLARATION (ECQ, MECQ, GCQ, MGCQ) | EFFECTIVITY DATE     |
|-----------------------------------------|---------------------------------------------------------|----------------------|
| Sulu                                    | MGCQ                                                    | 08-30 September 2021 |
| Tawi-Tawi                               | MGCQ                                                    | 08-30 September 2021 |