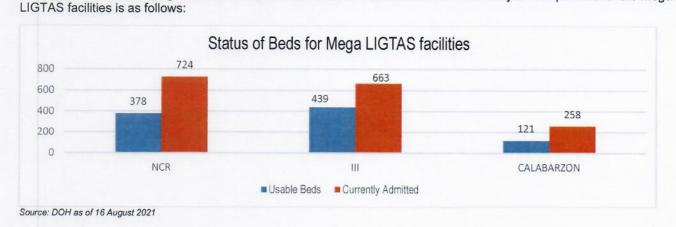

Aside from the TTMFs, Mega LIGTAS facilities have also been established. The summary of occupancies for the Mega