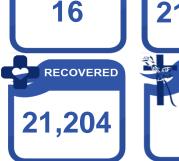

#### QUARANTINE

| ROFS IN TREATMENT AND MONITORING FACILITIES |     |            |     |            |     |            | ROFs IN ACCOMMODATION ESTABLISHMENTS (AEs) |            |          |   |
|---------------------------------------------|-----|------------|-----|------------|-----|------------|--------------------------------------------|------------|----------|---|
| No. of QFs Confirmed Positive               |     | Admitted   |     | Recovered  |     | Deaths     |                                            | No. of AEs | Non-OFWs |   |
| 16                                          | Now | Cumulative | Now | Cumulative | Now | Cumulative | Now                                        | Cumulative | 0        | 0 |
| 10                                          | 21  | 21.642     | 0   | 416        | 80  | 21,204     | 0                                          | 22         |          |   |

**QUARANTINE**: As of 6 September 2021, a total of <u>21,642</u> ROFs were confirmed positive with COVID-19. Of which, <u>416</u> are admitted at <u>16</u> quarantine facilities, <u>21,204</u> were able to recover and <u>22</u> died.