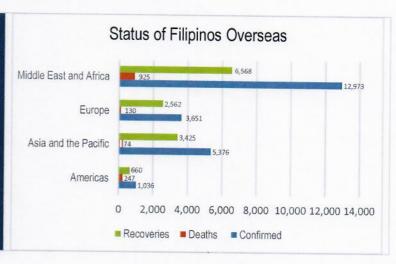

## MANAGEMENT OF RETURNING OVERSEAS FILIPINOS

Returning Overseas Filipinos are provided with assistance by facilitating their arrival from different points of origin abroad until their return to their respective homes, and attend to their medical and social needs, in order to give them comfort, ensure their safety, and prevent the spread of COVID-19. The following is the summary of ROFs

1,433,689 748,814

Total ROFs Arrivals Total Hatid Probinsya Services Provided

For the Chairperson, NDRRMC:

UNDERSECRETARY RICARDO B JALAD Executive Director, NDRRMC and Administrator, OCD

REFERENCES: Reports from World Health Organization Office of Civil Defense Department of Health

Members: DND, DOTr, DOLE, DILG, DFA, DOT, DSWD, DOH, OCD, OWWA, BOQ, CAAP, MARINA, PCG, PNP and AFP

ARRIVALS: As of 05 September 2021, a total of <u>1,433,689</u> Returning Overseas Filipinos (ROFs) arrived at the NAIA Terminals 1, 2, and 3, Clark International Airport, Mactan-Cebu International Airport, Laoag International Airport, South Harbor, Subic, Bataan, Zamboanga, and Batangas Port. Of which, a total of <u>1,141,413</u> are OFWs (650,069 are land-based and 491,344 are sea-based) and <u>287,674</u> are non-OFWs.