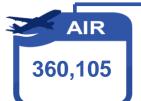

#### OSS-MROF BALIK PROBINSYA & UWIAN NA PROGRAM (May 25, 2020 - September 5, 2021)

|                             | MOD           |             |                 |             |  |
|-----------------------------|---------------|-------------|-----------------|-------------|--|
| ROFs ASSISTED<br>THRU THEIR | Air (NAIA T2) | Land (PITX) | Sea (N. Harbor) | GRAND TOTAL |  |
| DESTINATION                 | Cumulative    | Cumulative  | Cumulative      |             |  |
|                             | 360,105       | 292,617     | 96,092          | 748,814     |  |

OSS-MROF BALIK PROBINSYA AND UWIAN NA PROGRAM: As of 5 September 2021, a total of <a href="748,814">748,814</a> ROFs were assisted back to their home provinces. Of which, <a href="292,617">292,617</a> were assisted by land, <a href="360,105">360,105</a> by air, and <a href="296,092">96,092</a> by sea.