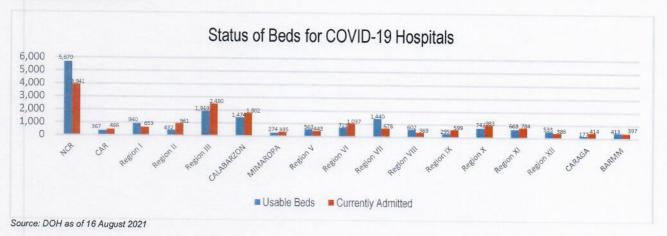

#### TREAT

For the TREAT strategy, One Hospital Command has been established to facilitate a centralized referral system. Further, wards, isolation, and intensive care units are in operation to provide treatment services for COVID-19 positives. The occupancy rate for all beds dedicated to COVID-19 (Ward, Isolation, Intensive Care) among reporting hospitals is summarized as follows.