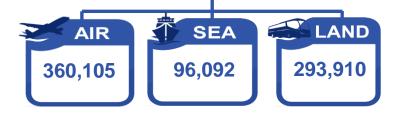

|                             | MODI          |             |                 |             |
|-----------------------------|---------------|-------------|-----------------|-------------|
| ROFs ASSISTED<br>THRU THEIR | Air (NAIA T2) | Land (PITX) | Sea (N. Harbor) | GRAND TOTAL |
| DESTINATION                 | Cumulative    | Cumulative  | Cumulative      |             |
|                             | 360,105       | 293,910     | 96,092          | 750,107     |

**OSS-MROF BALIK PROBINSYA AND UWIAN NA PROGRAM**: As of 7 September 2021, a total of <u>750,107</u> ROFs were assisted back to their home provinces. Of which, <u>293,910</u> were assisted by land, <u>360,105</u> by air, and **96,092** by sea.