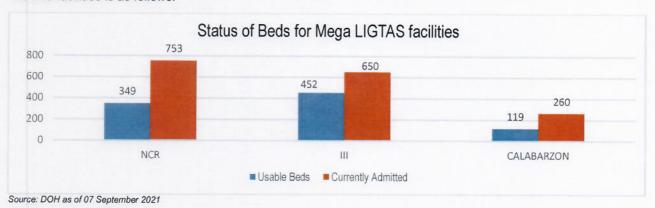

Aside from the TTMFs, Mega LIGTAS facilities have also been established. The summary of occupancies for the Mega LIGTAS facilities is as follows: