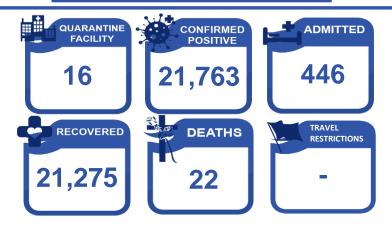

## TG-MROF Daily Operational Report as of 08 September 2021

| ROFS IN TREATMENT AND MONITORING FACILITIES |          |             |     |            |      |            | ROFs IN ACCOMMODATION | ON ESTABLISHMENTS (AEs) |            |          |
|---------------------------------------------|----------|-------------|-----|------------|------|------------|-----------------------|-------------------------|------------|----------|
| No. of QFs                                  | Confirme | ed Positive | Adr | nitted     | Reco | overed     | Deaths                |                         | No. of AEs | Non-OFWs |
| 16                                          | Now      | Cumulative  | Now | Cumulative | Now  | Cumulative | Now                   | Cumulative              | 0          | 0        |
| 16                                          | 62       | 21,763      | 0   | 446        | 42   | 21,275     | 0                     | 22                      |            |          |

**QUARANTINE**: As of 8 September 2021, a total of <u>21,763</u> ROFs were confirmed positive with COVID-19. Of which, <u>446</u> are admitted at <u>16</u> quarantine facilities, <u>21,275</u> were able to recover and <u>22</u> died.