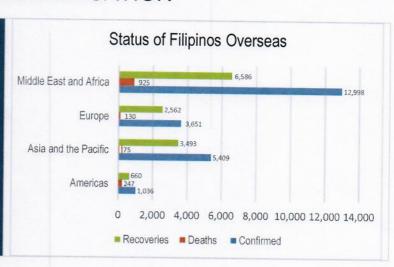

## MANAGEMENT OF RETURNING OVERSEAS FILIPINOS

Returning Overseas Filipinos are provided with assistance by facilitating their arrival from different points of origin abroad until their return to their respective homes, and attend to their medical and social needs, in order to give them comfort, ensure their safety, and prevent the spread of COVID-19. The following is the summary of ROFs

1,439,915

**Total ROFs Arrivals** 

750,107

**Total Hatid Probinsya Services Provided** 

For the Chairperson, NDRRMC:

UNDERSECRETARY RICARDO B JALAD

Executive Director, NDRRMC and Administrator, OCD

REFERENCES: Reports from World Health Organization Office of Civil Defense Department of Health