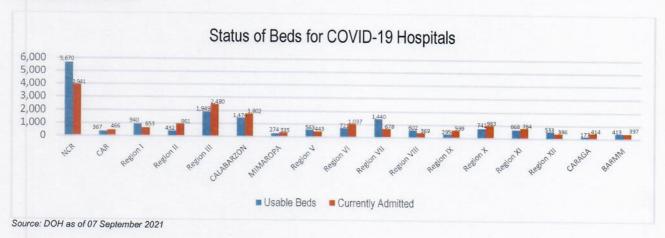

## TREAT

For the TREAT strategy, One Hospital Command has been established to facilitate a centralized referral system. Further, wards, isolation, and intensive care units are in operation to provide treatment services for COVID-19 positives.

The occupancy rate for all beds dedicated to COVID-19 (Ward, Isolation, Intensive Care) among reporting hospitals is summarized as follows.