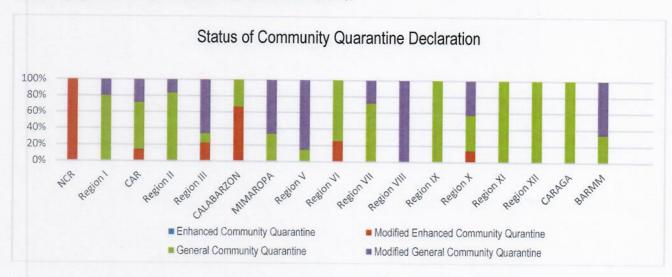

## **PREVENT**

PREVENT enables to change mindsets and behaviors to advocate for shared responsibility in ensuring compliance to minimum public health standards and protocols and address stigma and division in the communities, workplaces, schools. To implement the PREVENT strategy, community quarantine declarations are made in various localities, enforcing stricter regulations and disease preventive measures particular for areas with high cases. The status of community quarantine declarations is summarized as follows:

# Community Quarantine Declaration per LGU As of 08 September 2021

| PROVINCE/ CHARTERED CITY / MUNICIPALITY | COMMUNITY QUARANTINE DECLARATION (ECQ, MECQ, GCQ, MGCQ) | EFFECTIVITY DATE                             |  |  |
|-----------------------------------------|---------------------------------------------------------|----------------------------------------------|--|--|
| NCR                                     |                                                         |                                              |  |  |
| Caloocan                                | MECQ                                                    | 08-15 September 2021                         |  |  |
| Malabon                                 | MECQ                                                    | 08-15 September 2021                         |  |  |
| Navotas                                 | MECQ                                                    | 08-15 September 2021                         |  |  |
| Valenzuela                              | MECQ                                                    | 08-15 September 2021                         |  |  |
| Pasig                                   | MECQ                                                    | 08-15 September 2021                         |  |  |
| Pateros<br>Marikina                     | MECQ<br>MECQ                                            | 08-15 September 2021<br>08-15 September 2021 |  |  |
| Тадиід                                  | MECQ<br>MECQ                                            | 08-15 September 2021                         |  |  |
| Quezon City                             | MECQ                                                    | 08-15 September 2021                         |  |  |
| Manila                                  | MECQ                                                    | 08-15 September 2021                         |  |  |
| Makati                                  | MECQ                                                    | 08-15 September 2021                         |  |  |
| Mandaluyong                             | MECQ                                                    | 08-15 September 2021                         |  |  |
| San Juan                                | MECQ                                                    | 08-15 September 2021                         |  |  |
| Muntinlupa                              | MECQ                                                    | 08-15 September 2021                         |  |  |
| Paranaque                               | MECQ                                                    | 08-15 September 2021                         |  |  |
| Las Pinas                               | MECQ                                                    | 08-15 September 2021                         |  |  |
| Pasay                                   | MECQ                                                    | 08-15 September 2021                         |  |  |
| CAR                                     |                                                         | co to coptember 2021                         |  |  |
| Abra                                    | GCQ                                                     | 08-30 September 2021                         |  |  |
| Apayao                                  | MECQ                                                    | 08-30 September 2021                         |  |  |
| Benguet                                 | GCQ                                                     | 08-30 September 2021                         |  |  |
| Ifugao                                  | MGCQ                                                    | •                                            |  |  |
| Kalinga                                 | GCQ                                                     | 08-30 September 2021                         |  |  |
| Mt. Province                            |                                                         | 08-30 September 2021                         |  |  |
| Baguio City                             | MGCQ                                                    | 08-30 September 2021                         |  |  |
|                                         | GCQ                                                     | 08-30 September 2021                         |  |  |
| Region I                                | 11000                                                   | 22.22.2                                      |  |  |
| La Union                                | MGCQ                                                    | 08-30 September 2021                         |  |  |
| Pangasinan                              | GCQ                                                     | 08-30 September 2021                         |  |  |
| Ilocos Sur                              | GCQ                                                     | 08-30 September 2021                         |  |  |
| Ilocos Norte                            | GCQ                                                     | 08-30 September 2021                         |  |  |
| Dagupan City                            | GCQ                                                     | 08-30 September 2021                         |  |  |
| Region II                               |                                                         |                                              |  |  |
| Batanes                                 | MGCQ                                                    | 08-30 September 2021                         |  |  |
| Cagayan                                 | GCQ                                                     | 08-30 September 2021                         |  |  |
| Isabela                                 | GCQ                                                     | 08-30 September 2021                         |  |  |
| Santiago City                           | GCQ                                                     | 08-30 September 2021                         |  |  |
| Quirino                                 | GCQ                                                     | 08-30 September 2021                         |  |  |
| Nueva Vizcaya                           | GCQ                                                     | 08-30 September 2021                         |  |  |
| Region III                              |                                                         |                                              |  |  |
| Aurora                                  | MGCQ                                                    | 08-30 September 2021                         |  |  |
| Bataan                                  | MECQ                                                    | 08-30 September 2021                         |  |  |

| PROVINCE/ CHARTERED CITY / MUNICIPALITY | COMMUNITY QUARANTINE DECLARATION (ECQ, MECQ, GCQ, MGCQ) | EFFECTIVITY DATE     |  |  |
|-----------------------------------------|---------------------------------------------------------|----------------------|--|--|
| Bulacan                                 | MECQ                                                    | 08-30 September 2021 |  |  |
| Nueva Ecija                             | MGCQ                                                    | 08-30 September 2021 |  |  |
| Pampanga                                | MGCQ                                                    | 08-30 September 2021 |  |  |
| Tarlac                                  | GCQ                                                     | 08-30 September 2021 |  |  |
| Zambales                                | MGCQ                                                    | 08-30 September 2021 |  |  |
| Angeles City                            | MGCQ                                                    | 08-30 September 2021 |  |  |
| Olongapo City                           | MGCQ                                                    | 08-30 September 2021 |  |  |
| CALABARZON                              |                                                         |                      |  |  |
| Cavite                                  | MECQ                                                    | 08-30 September 2021 |  |  |
| Laguna                                  | MECQ                                                    | 08-30 September 2021 |  |  |
| Batangas                                | GCQ                                                     | 08-30 September 2021 |  |  |
| Rizal                                   | MECQ                                                    | 08-30 September 2021 |  |  |
| Quezon                                  | GCQ                                                     | 08-30 September 2021 |  |  |
| Lucena City                             | MECQ                                                    | 08-30 September 2021 |  |  |
| MIMAROPA                                |                                                         |                      |  |  |
| Oriental Mindoro                        | MGCQ                                                    | 08-30 September 2021 |  |  |
| Occidental Mindoro                      | GCQ                                                     | 08-30 September 2021 |  |  |
| Marinduque                              | MGCQ                                                    | 08-30 September 2021 |  |  |
| Romblon                                 | MGCQ                                                    | 08-30 September 2021 |  |  |
| Palawan                                 | MGCQ                                                    | 08-30 September 2021 |  |  |
| Puerto Princesa City                    | GCQ                                                     | 08-30 September 2021 |  |  |
| Region V                                |                                                         |                      |  |  |
| Albay                                   | MGCQ                                                    | 08-30 September 2021 |  |  |
| Camarines Norte                         | MGCQ                                                    | 08-30 September 2021 |  |  |
| Camarines Sur                           | MGCQ                                                    | 08-30 September 2021 |  |  |
| Naga City                               | GCQ                                                     | 08-30 September 2021 |  |  |
| Catanduanes                             | MGCQ                                                    | 08-30 September 2021 |  |  |
| Masbate                                 | MGCQ                                                    | 08-30 September 2021 |  |  |
| Sosorgon                                | MGCQ                                                    | 08-30 September 2021 |  |  |
| Region VI                               |                                                         |                      |  |  |
| Aklan                                   | GCQ                                                     | 08-30 September 2021 |  |  |
| Antique                                 | GCQ                                                     | 08-30 September 2021 |  |  |
| Capiz                                   | GCQ                                                     | 08-30 September 2021 |  |  |
| Guimaras                                | GCQ                                                     | 08-30 September 2021 |  |  |
| Iloilo                                  | MECQ                                                    | 08-30 September 2021 |  |  |
| Iloilo City                             | MECQ                                                    | 08-30 September 2021 |  |  |
| Negros Occidental                       | GCQ                                                     | 08-30 September 2021 |  |  |
| Bacolod City                            | GCQ                                                     | 08-30 September 2021 |  |  |
| Region VII                              |                                                         |                      |  |  |
| Bohol                                   | MGCQ                                                    | 08-30 September 2021 |  |  |
| Cebu                                    | GCQ                                                     | 08-30 September 2021 |  |  |
| Cebu City                               | GCQ                                                     | 08-30 September 2021 |  |  |
| Lapulapu City                           | GCQ                                                     | 08-30 September 2021 |  |  |

| PROVINCE/ CHARTERED CITY / MUNICIPALITY | COMMUNITY QUARANTINE DECLARATION (ECQ, MECQ, GCQ, MGCQ) | EFFECTIVITY DATE                             |  |  |
|-----------------------------------------|---------------------------------------------------------|----------------------------------------------|--|--|
| Mandaue City                            | GCQ                                                     | 08-30 September 2021                         |  |  |
| Negros Oriental                         | GCQ                                                     | 08-30 September 2021                         |  |  |
| Siquijor                                | MGCQ                                                    | 08-30 September 2021                         |  |  |
| Region VIII                             |                                                         |                                              |  |  |
| Leyte                                   | MGCQ                                                    | 08-30 September 2021                         |  |  |
| Southern Leyte                          | MGCQ                                                    | 08-30 September 2021                         |  |  |
| Biliran                                 | MGCQ                                                    | 08-30 September 2021                         |  |  |
| Samar (Western Samar)                   | MGCQ                                                    | 08-30 September 2021                         |  |  |
| Eastern Samar                           | MGCQ                                                    | 08-30 September 2021                         |  |  |
| Northern Samar                          | MGCQ                                                    | 08-30 September 2021                         |  |  |
| Ormoc City                              | MGCQ                                                    | 08-30 September 2021                         |  |  |
| Region IX                               | MOOQ                                                    | 00-30 Ochterriber 2021                       |  |  |
| Zamboanga Del Norte                     | GCQ                                                     | 08-30 September 2021                         |  |  |
| Zamboanga Del Sur                       | GCQ                                                     | 08-30 September 2021                         |  |  |
| Zamboanga Sibugay                       | GCQ                                                     | 08-30 September 2021                         |  |  |
| Zamboanga City                          | GCQ                                                     | 08-30 September 2021                         |  |  |
| Region X                                | GCQ                                                     | 00-30 September 2021                         |  |  |
| Bukidnon                                | MGCQ                                                    | 08-30 September 2021                         |  |  |
| Camiguin                                | MGCQ                                                    | 08-30 September 2021                         |  |  |
| Lanao del Norte                         | MGCQ                                                    | 08-30 September 2021                         |  |  |
| lligan City                             | GCQ                                                     | •                                            |  |  |
| Misamis Occidental                      | GCQ                                                     | 08-30 September 2021<br>08-30 September 2021 |  |  |
| Misamis Occidental                      | GCQ                                                     | · ·                                          |  |  |
| Cagayan de Oro City                     |                                                         | 08-30 September 2021                         |  |  |
| Region XI                               | MECQ                                                    | 08-30 September 2021                         |  |  |
| Davao del Norte                         | GCQ                                                     | 09 20 Contomber 2021                         |  |  |
| Davao del Norte                         |                                                         | 08-30 September 2021                         |  |  |
| Davao City                              | GCQ                                                     | 08-30 September 2021                         |  |  |
| Davao de Oro                            | GCQ                                                     | 08-30 September 2021                         |  |  |
| Davao Occidental                        | GCQ                                                     | 08-30 September 2021                         |  |  |
|                                         | GCQ                                                     | 08-30 September 2021                         |  |  |
| Davion VII                              | GCQ                                                     | 08-30 September 2021                         |  |  |
| Region XII                              |                                                         | 20.00.0                                      |  |  |
| General Santos City                     | GCQ                                                     | 08-30 September 2021                         |  |  |
| North Cotabato                          | GCQ                                                     | 08-30 September 2021                         |  |  |
| Sarangani                               | GCQ                                                     | 08-30 September 2021                         |  |  |
| South Cotabato                          | GCQ                                                     | 08-30 September 2021                         |  |  |
| Sultan Kudarat                          | GCQ                                                     | 08-30 September 2021                         |  |  |
| CARAGA                                  |                                                         | 00.00.0                                      |  |  |
| Agusan del Norte                        | GCQ                                                     | 08-30 September 2021                         |  |  |
| Butuan City                             | GCQ                                                     | 08-30 September 2021                         |  |  |
| Agusan del Sur                          | GCQ                                                     | 08-30 September 2021                         |  |  |
| Surigao del Norte                       | GCQ                                                     | 08-30 September 2021                         |  |  |
| Surigao del Sur                         | GCQ                                                     | 08-30 September 2021                         |  |  |

| PROVINCE/ CHARTERED CITY /<br>MUNICIPALITY | COMMUNITY QUARANTINE DECLARATION (ECQ, MECQ, GCQ, MGCQ) | EFFECTIVITY DATE     |  |  |
|--------------------------------------------|---------------------------------------------------------|----------------------|--|--|
| Dinagat Islands                            | GCQ                                                     | 08-30 September 2021 |  |  |
| BARMM                                      |                                                         |                      |  |  |
| Maguindanao                                | MGCQ                                                    | 08-30 September 2021 |  |  |
| Cotabato City                              | GCQ                                                     | 08-30 September 2021 |  |  |
| Basilan                                    | MGCQ                                                    | 08-30 September 2021 |  |  |
| Lanao del Sur                              | GCQ                                                     | 08-30 September 2021 |  |  |
| Sulu                                       | MGCQ                                                    | 08-30 September 2021 |  |  |
| Tawi-Tawi                                  | MGCQ                                                    | 08-30 September 2021 |  |  |

Source: IATF Resolution Nos. 136-F and 136-G issued 06 Sept. 2021 / No. 137 issued 07 Sept 2021