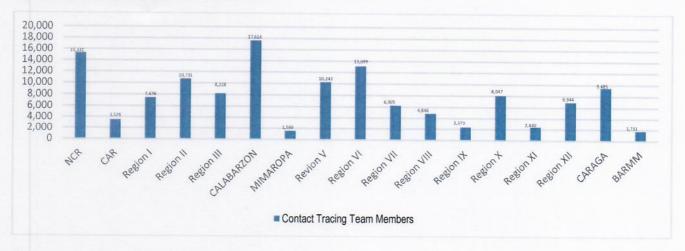

## DETECT

DETECT entails active screening of those presenting with signs and symptoms of COVID-19 in the community as well as other disease surveillance activities. For this purpose, contact tracing teams have been organized and provided with appropriate training. Summary is as follows:

The overall results of contact tracing are summarized as follows:

Also, part of DETECT strategy is the enhancement of the COVID-19 testing capacities of the country. For this purpose, testing laboratories are setup and provided with appropriate licensing. The summary is as follows: