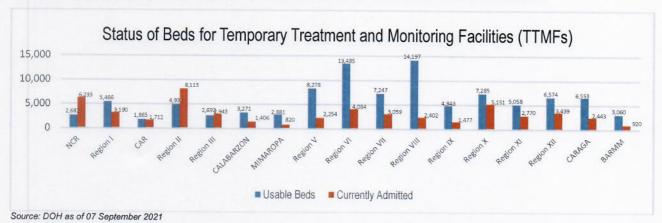

## **ISOLATE**

Isolate involves implementation of measures to separate those identified as exposed and confirmed cases and provide medical interventions to further prevent the spread of the disease. This strategy involves setting up of Temporary Treatment and Monitoring Facilities (TTMFs). The summary of TTMFs established is as follows: