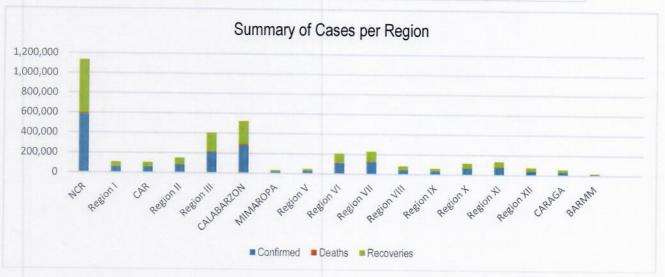

## PHILIPPINE SITUATION

|                 | TOTAL     | NEW     | REMARKS                  |
|-----------------|-----------|---------|--------------------------|
| TOTAL CASES     | 2,161,892 | +22,820 |                          |
| ACTIVE<br>CASES | 166,672   |         | 7.7% Positivity Rate     |
| DEATHS          | 34,733    | +61     | 1.61% Case Fatality Rate |
| RECOVERIES      | 1,960,487 | +12,337 | 90.7% Case Recovery Rate |