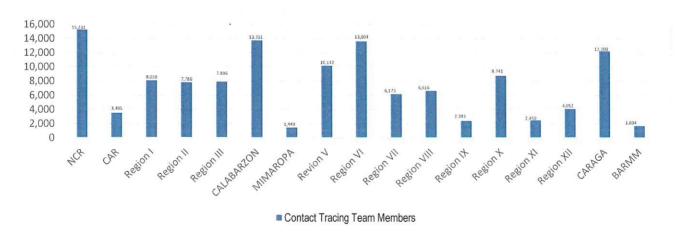

#### **DETECT**

DETECT entails active screening of those presenting with signs and symptoms of COVID-19 in the community as well as other disease surveillance activities. For this purpose, contact tracing teams have been organized and provided with appropriate training. Summary is as follows:

The overall results of contact tracing are summarized as follows:

Source: DILG data as of 03 September 2021

Also, part of DETECT strategy is the enhancement of the COVID-19 testing capacities of the country. For this purpose, testing laboratories are setup and provided with appropriate licensing. The summary is as follows: