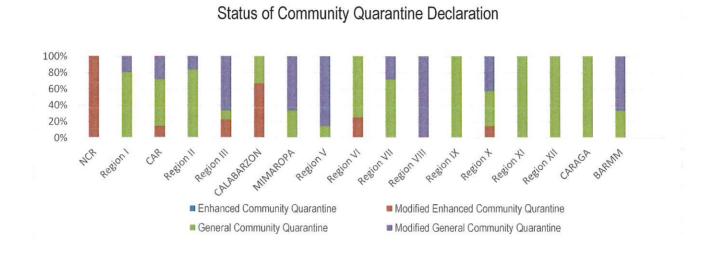

#### **PREVENT**

PREVENT enables to change mindsets and behaviors to advocate for shared responsibility in ensuring compliance to minimum public health standards and protocols and address stigma and division in the communities, workplaces, schools. To implement the PREVENT strategy, community quarantine declarations are made in various localities, enforcing stricter regulations and disease preventive measures particular for areas with high cases. The status of community quarantine declarations is summarized as follows: