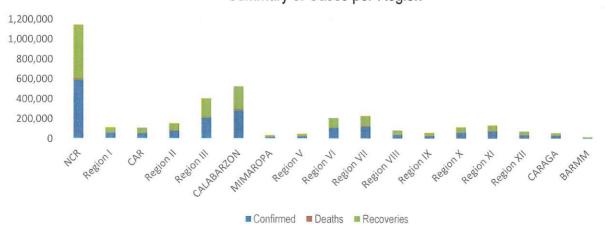

saster Risk Reduction and Management Center, Camp Aguinaldo, Quezon City, Philippines

## NATIONAL TASK FORCE **CORONAVIRUS DISEASE-2019**

#### SITUATIONAL REPORT NO. 527

Issued on 1200H, 10 September 2021 Report Coverage: 09 September 2021

#### **GLOBAL SITUATION**





Source: WHO Global Data as of 09 September 2021

#### PHILIPPINE SITUATION

|                 | TOTAL     | NEW     | REMARKS                  |
|-----------------|-----------|---------|--------------------------|
| TOTAL CASES     | 2,179,770 | +17,964 |                          |
| ACTIVE<br>CASES | 175,470   |         | 7.7% Positivity Rate     |
| DEATHS          | 34,899    | +168    | 1.60% Case Fatality Rate |
| RECOVERIES      | 1,969,401 | +9,067  | 90.3% Case Recovery Rate |

#### Summary of Cases per Region



#### P-D-I-T-R STRATEGY

With reference to the National Action Plan (NAP) for COVID-19, the National Task Force is intensifying efforts to PREVENT the spread of the COVID-19, TEST individuals, and communities, ISOLATE those that are identified to be confirmed cases, TREAT and provide with appropriate health care, and REINTEGRATE them back to the community.

#### **PREVENT**

PREVENT enables to change mindsets and behaviors to advocate for shared responsibility in ensuring compliance to minimum public health standards and protocols and address stigma and division in the communities, workplaces, schools. To implement the PREVENT strategy, community quarantine declarations are made in various localities, enforcing stricter regulations and disease preventive measures particular for areas wit