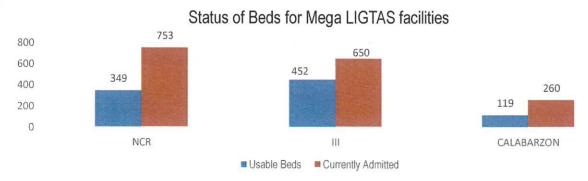

Source: DOH as of 07 September 2021

Aside from the TTMFs, Mega LIGTAS facilities have also been established. The summary of occupancies for the Mega LIGTAS facilities is as follows:

Source: DOH as of 07 September 2021