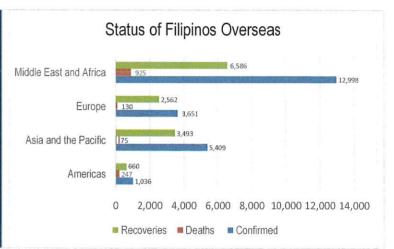

### MANAGEMENT OF RETURNING OVERSEAS FILIPINOS

Returning Overseas Filipinos are provided with assistance by facilitating their arrival from different points of origin abroad until their return to their respective homes, and attend to their medical and social needs, in order to give them comfort, ensure their safety, and prevent the spread of COVID-19. The following is the summary of ROFs

1,442,559 761,119

Total ROFs Arrivals Total Hatid Probinsya Services Provided

For the Chairperson, NDRRMC:

**UNDERSECRETARY RICARDO B JALAD**Executive Director, NDRRMC and
Administrator, OCD

REFERENCES: Reports from World Health Organization Office of Civil Defense Department of Health