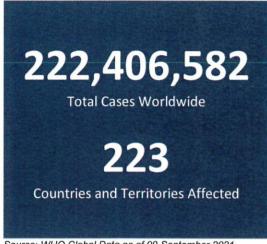

#### REPUBLIC OF THE PHILIPPINES

# NATIONAL DISASTER RISK REDUCTION AND MANAGEMENT COUNCIL

National Disaster Risk Reduction and Management Center, Camp Aguinaldo, Quezon City, Philippines

## NATIONAL TASK FORCE **CORONAVIRUS DISEASE-2019**

#### SITUATIONAL REPORT NO. 527

Issued on 1200H, 10 September 2021 Report Coverage: 09 September 2021

#### **GLOBAL SITUATION**





Source: WHO Global Data as of 09 September 2021

#### PHILIPPINE SITUATION

|                 | TOTAL     | NEW     | REMARKS                  |
|-----------------|-----------|---------|--------------------------|
| TOTAL CASES     | 2,179,770 | +17,964 |                          |
| ACTIVE<br>CASES | 175,470   |         | 7.7% Positivity Rate     |
| DEATHS          | 34,899    | +168    | 1.60% Case Fatality Rate |
| RECOVERIES      | 1,969,401 | +9,067  | 90.3% Case Recovery Rate |

#### Summary of Cases per Region



#### P-D-I-T-R STRATEGY

With reference to the National Action Plan (NAP) for COVID-19, the National Task Force is intensifying efforts to PREVENT the spread of the COVID-19, TEST individuals, and communities, ISOLATE those that are identified to be confirmed cases, TR