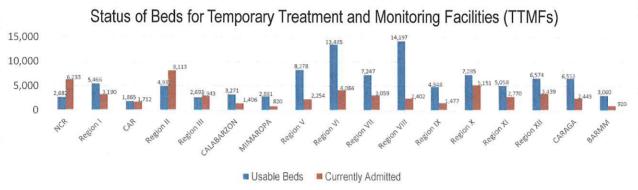

#### **ISOLATE**

Isolate involves implementation of measures to separate those identified as exposed and confirmed cases and provide medical interventions to further prevent the spread of the disease. This strategy involves setting up of Temporary Treatment and Monitoring Facilities (TTMFs). The summary of TTMFs established is as follows:

Source: DOH as of 07 September 2021

Aside from the TTMFs, Mega LIGTAS facilities have also been established. The summary of occupancies for the Mega LIGTAS facilities is as follows:

Source: DOH as of 07 September 2021