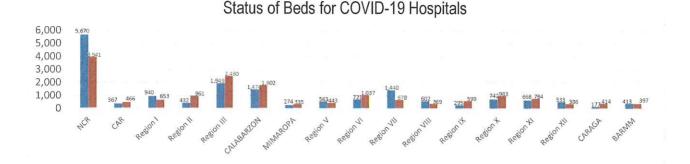

#### **TREAT**

For the TREAT strategy, One Hospital Command has been established to facilitate a centralized referral system. Further, wards, isolation, and intensive care units are in operation to provide treatment services for COVID-19 positives.

The occupancy rate for all beds dedicated to COVID-19 (Ward, Isolation, Intensive Care) among reporting hospitals is summarized as follows.

Source: DOH as of 07 September 2021

#### **DONATIONS MONITORING**

■ Usable Beds ■ Currently Admitted

In terms of resources, the following is the summary of total domestic and international donations received by the Philippine government, particularly various medical supplies, monitored by OCD in compliance with the Administrative Order No. 27, s. 2020, signed by the President of the Philippines on 31 March 2020.