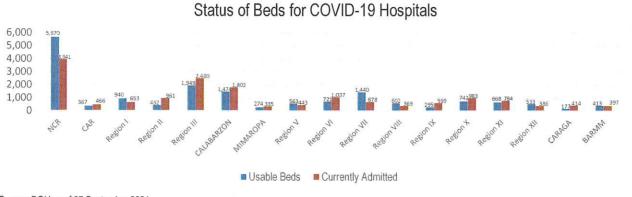

# TREAT

For the TREAT strategy, One Hospital Command has been established to facilitate a centralized referral system. Further, wards, isolation, and intensive care units are in operation to provide treatment services for COVID-19 positives.

The occupancy rate for all beds dedicated to COVID-19 (Ward, Isolation, Intensive Care) among reporting hospitals is summarized as follows.

Source: DOH as of 07 September 2021