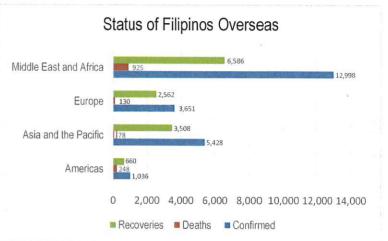

# MANAGEMENT OF RETURNING OVERSEAS FILIPINOS

Returning Overseas Filipinos are provided with assistance by facilitating their arrival from different points of origin abroad until their return to their respective homes, and attend to their medical and social needs, in order to give them comfort, ensure their safety, and prevent the spread of COVID-19. The following is the summary of ROFs

1,450,366 762,541

Total ROFs Arrivals Total Hatid Probinsya Services Provided

For the Chairperson, NDRRMC:

UNDERSECRETARY RICARDO B JALAD
Executive Director, NDRRMC and
Administrator, OCD

REFERENCES: Reports from World Health Organization Office of Civil Defense Department of Health