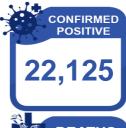

# PHILIPPINE SITUATION

|                 | TOTAL     | NEW     | REMARKS                  |
|-----------------|-----------|---------|--------------------------|
| TOTAL CASES     | 2,227,367 | +21,411 |                          |
| ACTIVE<br>CASES | 181,951   |         | 8.2% Positivity Rate     |
| DEATHS          | 35,145    | +168    | 1.58% Case Fatality Rate |
| RECOVERIES      | 2,010,271 | +25,049 | 90.3% Case Recovery Rate |