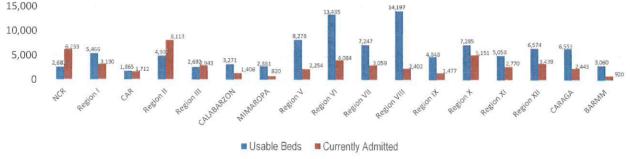

# **ISOLATE**

Isolate involves implementation of measures to separate those identified as exposed and confirmed cases and provide medical interventions to further prevent the spread of the disease. This strategy involves setting up of Temporary Treatment and Monitoring Facilities (TTMFs). The summary of TTMFs established is as follows:

Source: DOH as of 07 September 2021

Aside from the TTMFs, Mega LIGTAS facilities have also been established. The summary of occupancies for the Mega LIGTAS facilities is as follows:

Status of Beds for Mega LIGTAS facilities 753 800 650 600 452 349 400 260 119 200 0 NCR 111 CALABARZON Usable Beds ■ Currently Admitted