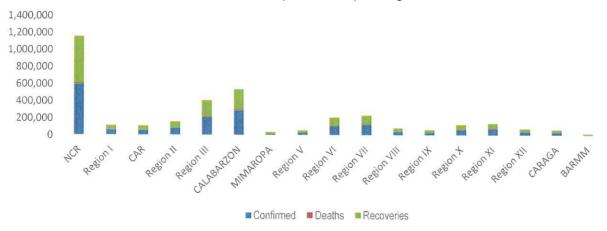

NCIL

National Disaster Risk Reduction and Management Center, Camp Aguinaldo, Quezon City, Philippines

# NATIONAL TASK FORCE CORONAVIRUS DISEASE-2019

# SITUATIONAL REPORT NO. 529

Issued on 1200H, 12 September 2021 Report Coverage: 11 September 2021

# **GLOBAL SITUATION**





Source: WHO Global Data as of 10 September 2021

# PHILIPPINE SITUATION

|                 | TOTAL     | NEW     | REMARKS                  |
|-----------------|-----------|---------|--------------------------|
| TOTAL CASES     | 2,227,367 | +21,411 |                          |
| ACTIVE<br>CASES | 181,951   |         | 8.2% Positivity Rate     |
| DEATHS          | 35,145    | +168    | 1.58% Case Fatality Rate |
| RECOVERIES      | 2,010,271 | +25,049 | 90.3% Case Recovery Rate |

# Summary of Cases per Region



# P-D-I-T-R STRATEGY

With reference to the National Action Plan (NAP) for COVID-19, the National Task Force is intensifying efforts to PREVENT the spread of the COVID-19. TEST individuals, and communities, ISOLATE those that are identified to be confirmed cases, TREAT and provide with appropriate health care, and REINTEGRATE them back to the community.

## PREVENT

PREVENT enables to change mindsets and behaviors to advocate for shared responsibility in ensuring compliance to minimum public health standards and protocols and address stigma and division in the communities, workplaces, schools. To implement the PREVENT strategy, community quarantine declarations are made in various localities, enforcing stricter regulations and disease preventive measures particular for areas with high ca