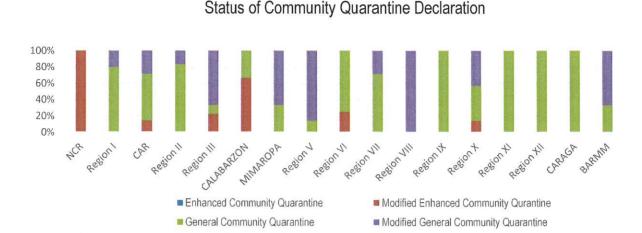

## PREVENT

PREVENT enables to change mindsets and behaviors to advocate for shared responsibility in ensuring compliance to minimum public health standards and protocols and address stigma and division in the communities, workplaces, schools. To implement the PREVENT strategy, community quarantine declarations are made in various localities, enforcing stricter regulations and disease preventive measures particular for areas with high cases. The status of community quarantine declarations is summarized as follows: