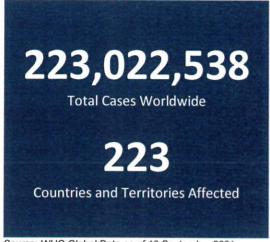

# REPUBLIC OF THE PHILIPPINES

# NATIONAL DISASTER RISK REDUCTION AND MANAGEMENT COUNCIL

National Disaster Risk Reduction and Management Center, Camp Aguinaldo, Quezon City, Philippines

# NATIONAL TASK FORCE CORONAVIRUS DISEASE-2019

# SITUATIONAL REPORT NO. 529

Issued on 1200H, 12 September 2021 Report Coverage: 11 September 2021

# **GLOBAL SITUATION**





Source: WHO Global Data as of 10 September 2021

# PHILIPPINE SITUATION

|                 | TOTAL     | NEW     | REMARKS                  |
|-----------------|-----------|---------|--------------------------|
| TOTAL CASES     | 2,227,367 | +21,411 |                          |
| ACTIVE<br>CASES | 181,951   |         | 8.2% Positivity Rate     |
| DEATHS          | 35,145    | +168    | 1.58% Case Fatality Rate |
| RECOVERIES      | 2,010,271 | +25,049 | 90.3% Case Recovery Rate |

# Summary of Cases per Region



# P-D-I-T-R STRATEGY

With reference to the National Action Plan (NAP) for COVID-19, the National Task Force is intensifying efforts to PREVENT the spread of the COVID-19. TEST individuals, and communities, ISOLATE those that are identified to be confirmed cases, TREAT and p