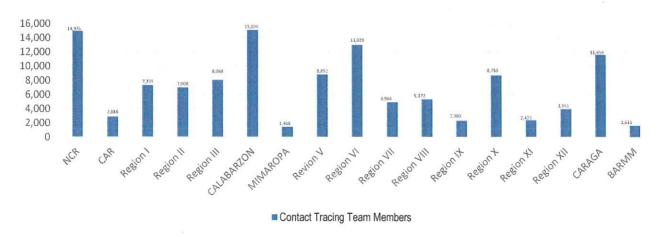

# DETECT

DETECT entails active screening of those presenting with signs and symptoms of COVID-19 in the community as well as other disease surveillance activities. For this purpose, contact tracing teams have been organized and provided with appropriate training. Summary is as follows:

The overall results of contact tracing are summarized as follows:

Also, part of DETECT strategy is the enhancement of the COVID-19 testing capacities of the country. For this purpose, testing laboratories are setup and provided with appropriate licensing. The summary is as follows: