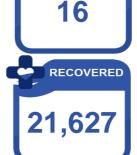

# PHILIPPINE SITUATION

|                 | TOTAL     | NEW     | REMARKS                  |
|-----------------|-----------|---------|--------------------------|
| TOTAL CASES     | 2,227,367 | +21,411 |                          |
| ACTIVE<br>CASES | 181,951   |         | 8.2% Positivity Rate     |
| DEATHS          | 35,145    | +168    | 1.58% Case Fatality Rate |
| RECOVERIES      | 2,010,271 | +25,049 | 90.3% Case Recovery Rate |