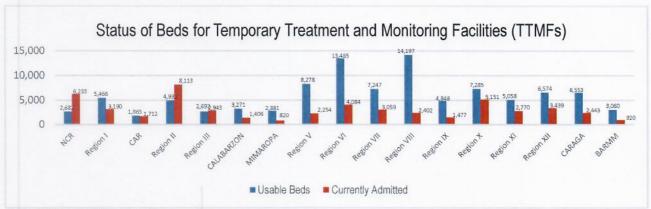

## **ISOLATE**

Isolate involves implementation of measures to separate those identified as exposed and confirmed cases and provide medical interventions to further prevent the spread of the disease. This strategy involves setting up of Temporary Treatment and Monitoring Facilities (TTMFs). The summary of TTMFs established is as follows:

Source: DOH as of 07 September 2021

Aside from the TTMFs, Mega LIGTAS facilities have also been established. The summary of occupancies for the Mega LIGTAS facilities is as follows:

Source: DOH as of 15 October 2021