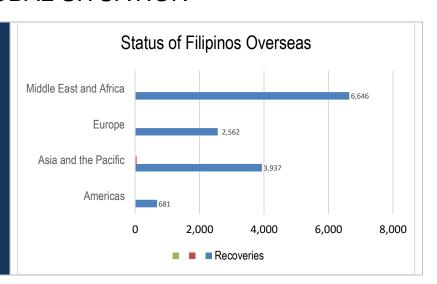

## MANAGEMENT OF RETURNING OVERSEAS FILIPINOS

Returning Overseas Filipinos are provided with assistance by facilitating their arrival from different points of origin abroad until their return to their respective homes, and attend to their medical and social needs, in order to give them comfort, ensure their safety, and prevent the spread of COVID-19. The following is the summary of ROFs

1,605,149

**Total ROFs Arrivals** 

821,908

**Total Hatid Probinsya Services Provided** 

For the Chairperson, NDRRMC:

UNDERSECRETARY RICARDO B JALAD

Executive Director, NDRRMC and Administrator, OCD

REFERENCES: Reports from