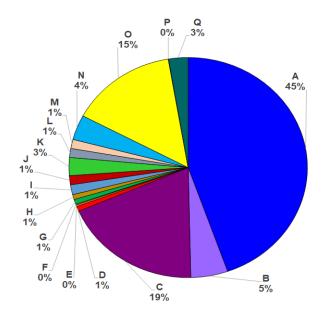

### I. DOH-OCD DISTRIBUTION OF SUPPLIES

| PARTICULARS                | DISPATCHED<br>(PROCURED) | DISPATCHED<br>(DONATED) | DISPATCHED (TOTAL) |  |  |
|----------------------------|--------------------------|-------------------------|--------------------|--|--|
| Protective Gown            | 5,509,879                | 181,635                 | 5,691,514          |  |  |
| Protective Suit (Clothing) | 5,969,794                | 213,305                 | 6,183,099          |  |  |
| Masks (Surgical)           | 23,319,579               | 8,417,576               | 31,737,155         |  |  |
| Head Cover                 | 5,952,274                | 35,250                  | 5,987,524          |  |  |
| Shoe Cover                 | 6,321,149                | 82,620                  | 6,403,769          |  |  |
| Gloves (Surgical)          | 14,307,812               | 1,175,900               | 15,483,712         |  |  |
| Goggles                    | 1,050,811                | 284,498                 | 1,335,309          |  |  |
| Masks (N95)                | 6,224,329                | 432,025                 | 6,656,354          |  |  |
| Masks (KN95)               | 2,986,742                | 793,648                 | 3,780,390          |  |  |
| Face Shield                | 4,797,169                | 439,507                 | 5,236,676          |  |  |
| Non-Invasive Ventilator    | 0                        | 30                      | 30                 |  |  |
| Alcohol (500ml)            | 12,608                   | 46,832                  | 59,440             |  |  |

| Most distributed medical supply (Procured) | Surgical Mask (23,319,579) pieces |
|--------------------------------------------|-----------------------------------|
| Most distributed medical supply (Donated)  | Surgical Mask (8,417,576) pieces  |
| Average Dispatch Percentage (Combined)     | 96.58%                            |