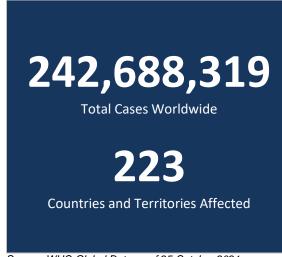

## REPUBLIC OF THE PHILIPPINES

## NATIONAL DISASTER RISK REDUCTION AND MANAGEMENT COUNCIL

National Disaster Risk Reduction and Management Center, Camp Aguinaldo, Quezon City, Philippines

## NATIONAL TASK FORCE CORONAVIRUS DISEASE-2019

**SITUATIONAL REPORT NO. 572** 

Issued on 1200H, 25 October 2021 Report Coverage: 24 October 2021

## **GLOBAL SITUATION**





Source: WHO Global Data as of 25 October 2021

## PHILIPPINE SITUATION

|                 | TOTAL     | NEW    | REMARKS                         |
|-----------------|-----------|--------|---------------------------------|
| TOTAL CASES     | 2,761,307 | +4,405 |                                 |
| ACTIVE<br>CASES | 57,763    |        | 2.1% Positivity Rate            |
| DEATHS          | 41,942    | + 149  | 1.52% Case Fatality Rate        |
| RECOVERIES      | 2,661,602 | +7,561 | <b>96.4%</b> Case Recovery Rate |



## P-D-I-T-R STRATEGY

With reference to the National Action Plan (NAP) for COVID-19, the National Task Force is intensifying efforts to PREVENT the spread of the COVID-19, TEST individuals, and communities, ISOLATE those that are identified to be confirmed cases, TREAT