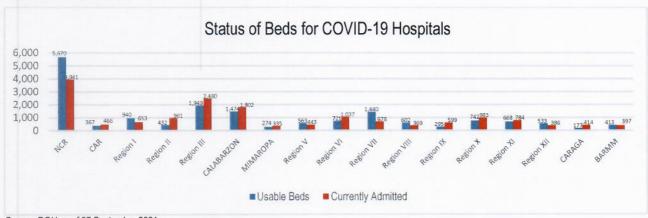

## TREAT

For the TREAT strategy, One Hospital Command has been established to facilitate a centralized referral system. Further, wards, isolation, and intensive care units are in operation to provide treatment services for COVID-19 positives. The occupancy rate for all beds dedicated to COVID-19 (Ward, Isolation, Intensive Care) among reporting hospitals is summarized as follows.

Source: DOH as of 07 September 2021