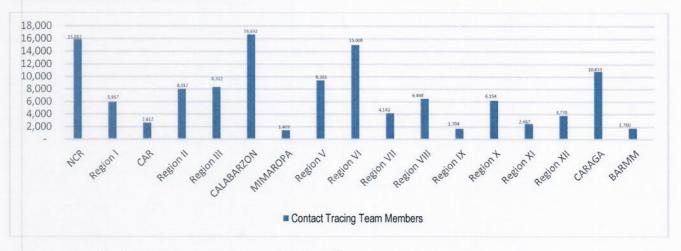

## DETECT

DETECT entails active screening of those presenting with signs and symptoms of COVID-19 in the community as well as other disease surveillance activities. For this purpose, contact tracing teams have been organized and provided with appropriate training. Summary is as follows:

The overall results of contact tracing are summarized as follows:

Also, part of DETECT strategy is the enhancement of the COVID-19 testing capacities of the country. For this purpose, testing laboratories are setup and provided with appropriate licensing. The summary is as follows: