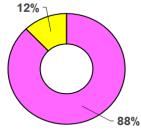

**Donations Summary** 

|                                | DOMESTIC DONATION | INTERNATIONAL DONATION | GRAND<br>TOTAL |
|--------------------------------|-------------------|------------------------|----------------|
| MEDICAL SUPPLIES AND EQUIPMENT | 8434              | 556                    | 8990           |
| WATER AND FOOD ITEMS           | 1960              | 4                      | 1964           |
| NON-FOOD ITEMS                 | 1356              | 32                     | 1388           |
| SERVICES                       | 164               | 6                      | 170            |
| CASH                           | 163               | -                      | 163            |
| VARIOUS DONATIONS              | 131               | 24                     | 155            |
| OTHERS                         | 37                | -                      | 37             |
| VACCINES                       | 7                 | 5                      | 12             |
| RENTALS                        | 3                 | -                      | 3              |
| Total                          | 12255             | 627                    | 12882          |