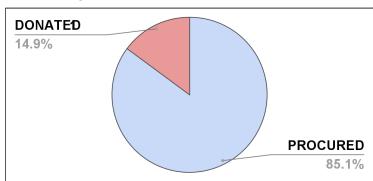

## DONATIONS MONITORING

In terms of resources, the following is the summary of total domestic and international donations received by the Philippine government, particularly various medical supplies, monitored by OCD in compliance with the Administrative Order No. 27, s. 2020, signed by the President of the Philippines on 31 March 2020.

12,255

Total Domestic Donations

627

**Total International Donations** 