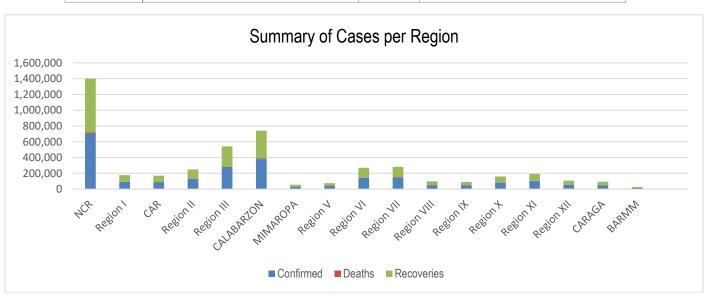

## PHILIPPINE SITUATION

|                 | TOTAL     | NEW    | REMARKS                         |
|-----------------|-----------|--------|---------------------------------|
| TOTAL CASES     | 2,761,307 | +4,405 |                                 |
| ACTIVE<br>CASES | 57,763    |        | 2.1% Positivity Rate            |
| DEATHS          | 41,942    | + 149  | 1.52% Case Fatality Rate        |
| RECOVERIES      | 2,661,602 | +7,561 | <b>96.4%</b> Case Recovery Rate |