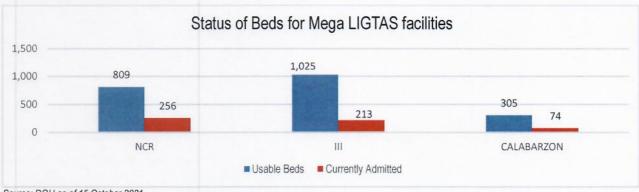

Source: DOH as of 07 September 2021

Aside from the TTMFs, Mega LIGTAS facilities have also been established. The summary of occupancies for the Mega LIGTAS facilities is as follows:

Source: DOH as of 15 October 2021