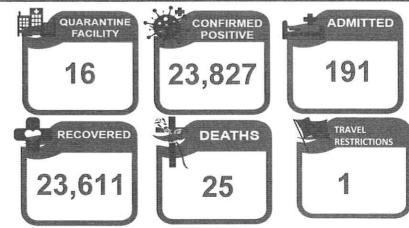

## Task Group on Management of Returning Overseas Filipinos

TG-MROF Daily Operational Report as of 24 October 2021

|            | POF                | s IN TREAT | MENT /   | ND MONIT   | ORING     | FACILITIES |        |            | ROFs IN ACCOMMODATION | ON ESTABLISHMENTS (ALS |
|------------|--------------------|------------|----------|------------|-----------|------------|--------|------------|-----------------------|------------------------|
| No. of QFs | Confirmed Positive |            | Admitted |            | Recovered |            | Deaths |            | No. of AEs            | Non-OFWs               |
|            | Now                | Cumulative | Now      | Cumulative | Now       | Cumulative | Now    | Cumulative | 0                     | 0                      |
| 16         | 9                  | 23,818     | 0        | 191        | 25        | 23,611     | 0      | 25         |                       |                        |