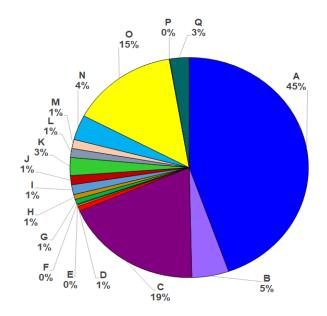

### IV. **DONATIONS MONITORING (as of 20 April 2021)**

Α. Financial Donations Received by OCD

| ٠. |   | ilialiciai Dollations Neceive | a by CCD        |
|----|---|-------------------------------|-----------------|
|    |   |                               | P 16,901,934.27 |
|    | В | ANONYMOUS                     | P 1,903,100.00  |
|    | С | ВЈМР                          | P 7,151,337.94  |
|    | D | DBM                           | P 273,170.00    |
|    | Е | DENR                          | P 88,500.00     |
|    | F | DILG                          | P 45,000.00     |
|    | G | DOE                           | P 273,165.10    |
|    | Н | DOJ                           | P 273,165.00    |
|    | T | MALACAÑANG                    | P 546,330.20    |
| 1  | J | MMDA                          | P 510,000.00    |
|    | K | NICA                          | P 1,000,000.00  |
|    | L | NSC                           | P 500,000.00    |
|    | М | OCD                           | P 499,700.00    |
|    | Ν | PHILIPPINE MARINE             | P 1,390,350.00  |
|    | 0 | PHILIPPINE NAVY               | P 5,506,950.00  |
|    | Р | PRIVATE DONATIONS             | P 15,000.00     |
|    | Q | TRANSGLOBAL CONSOLIDATIONS    | P 1,000,000.00  |

**Donations Summary** 

|                                | DOMESTIC DONATION | INTERNATIONAL DONATION | GRAND<br>TOTAL |
|--------------------------------|-------------------|------------------------|----------------|
| MEDICAL SUPPLIES AND EQUIPMENT | 8434              | 556                    | 8990           |
| WATER AND FOOD ITEMS           | 1960              | 4                      | 1964           |
| NON-FOOD ITEMS                 | 1356              | 32                     | 1388           |
| SERVICES                       | 164               | 6                      | 170            |
| CASH                           | 163               | -                      | 163            |
| VARIOUS DONATIONS              | 131               | 24                     | 155            |
| OTHERS                         | 37                | -                      | 37             |
| VACCINES                       | 7                 | 5                      | 12             |
| RENTALS                        | 3                 | -                      | 3              |
| Total                          | 12255             | 627                    | 12882          |