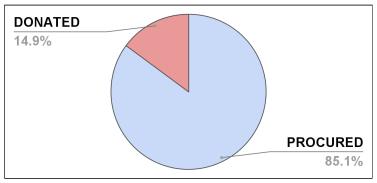

### DONATIONS MONITORING

In terms of resources, the following is the summary of total domestic and international donations received by the Philippine government, particularly various medical supplies, monitored by OCD in compliance with the Administrative Order No. 27, s. 2020, signed by the President of the Philippines on 31 March 2020.

12,255 627
Total Domestic Donations Total International Donations