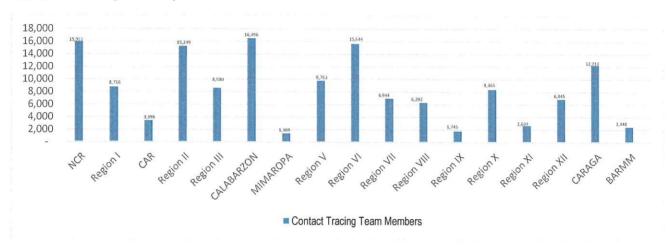

### DETECT

DETECT entails active screening of those presenting with signs and symptoms of COVID-19 in the community as well as other disease surveillance activities. For this purpose, contact tracing teams have been organized and provided with appropriate training. Summary is as follows:

The overall results of contact tracing are summarized as follows:

Also, part of DETECT strategy is the enhancement of the COVID-19 testing capacities of the country. For this purpose, testing laboratories are setup and provided with appropriate licensing. The summary is as follows: