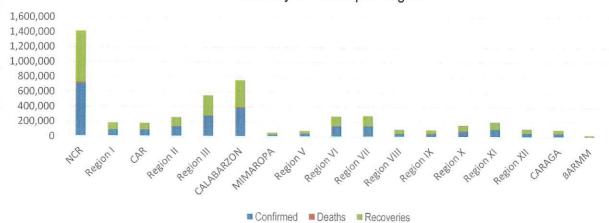

Camp Aguinaldo, Quezon City, Philippines

### NATIONAL TASK FORCE CORONAVIRUS DISEASE-2019

SITUATIONAL REPORT NO. 578

Issued on 1200H, 31 October 2021 Report Coverage: 30 October 2021

### **GLOBAL SITUATION**





Source: WHO Global Data as of 29 October 2021

### PHILIPPINE SITUATION

|                 |           |        | 1                        |
|-----------------|-----------|--------|--------------------------|
|                 | TOTAL     | NEW    | REMARKS                  |
| TOTAL CASES     | 2,787,276 | +3,410 |                          |
| ACTIVE<br>CASES | 45,233    |        | 1.6% Positivity Rate     |
| DEATHS          | 43,172    | +128   | 1.55% Case Fatality Rate |
| RECOVERIES      | 2,698,871 | +5,825 | 96.8% Case Recovery Rate |

### Summary of Cases per Region



### P-D-I-T-R STRATEGY

With reference to the National Action Plan (NAP) for COVID-19, the National Task Force is intensifying efforts to PREVENT the spread of the COVID-19, TEST individuals, and communities, ISOLATE those that are identified to be confirmed cases, TREAT and provide with appropriate health care, and REINTEGRATE them back to the community.

### DETECT

DETECT entails active screening of those presenting with signs and symptoms of COVID-19 in the community as well as other disease surveillance activities. For this purpose, contact tracing teams have been organized and provided with appropriate training. Summary is as follows:



The overall results of contact tracing are summarized as follows:



Also, part of DETECT strategy is the enhancement of the COVID-19 testing capa