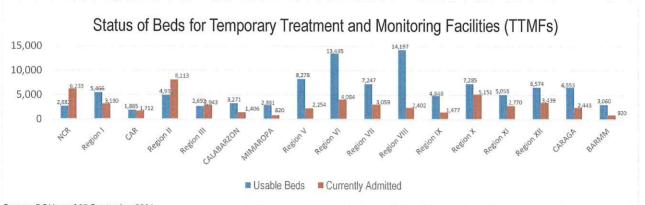

### **ISOLATE**

Isolate involves implementation of measures to separate those identified as exposed and confirmed cases and provide medical interventions to further prevent the spread of the disease. This strategy involves setting up of Temporary Treatment and Monitoring Facilities (TTMFs). The summary of TTMFs established is as follows:

Source: DOH as of 07 September 2021

Aside from the TTMFs, Mega LIGTAS facilities have also been established. The summary of occupancies for the Mega LIGTAS facilities is as follows: