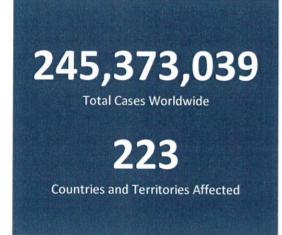

### REPUBLIC OF THE PHILIPPINES

## NATIONAL DISASTER RISK REDUCTION AND MANAGEMENT COUNCIL

National Disaster Risk Reduction and Management Center, Camp Aguinaldo, Quezon City, Philippines

### NATIONAL TASK FORCE CORONAVIRUS DISEASE-2019

SITUATIONAL REPORT NO. 578

Issued on 1200H, 31 October 2021 Report Coverage: 30 October 2021

### **GLOBAL SITUATION**





Source: WHO Global Data as of 29 October 2021

### PHILIPPINE SITUATION

|                 |           |        | 1                        |
|-----------------|-----------|--------|--------------------------|
|                 | TOTAL     | NEW    | REMARKS                  |
| TOTAL CASES     | 2,787,276 | +3,410 |                          |
| ACTIVE<br>CASES | 45,233    |        | 1.6% Positivity Rate     |
| DEATHS          | 43,172    | +128   | 1.55% Case Fatality Rate |
| RECOVERIES      | 2,698,871 | +5,825 | 96.8% Case Recovery Rate |

### Summary of Cases per Region



### P-D-I-T-R STRATEGY

With reference to the National Action Plan (NAP) for COVID-19, the National Task Force is intensifying efforts to PREVENT the spread of the COVID-19, TEST individuals, and communities, IS