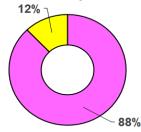

### II. SUMMARY OF PROCURED AND DONATED ITEMS

| Total Items<br>Dispatched | 114,447,531 individual pieces |
|---------------------------|-------------------------------|
| Total Procured            | 97,430,314 individual         |
| Items Dispatched          | pieces                        |
| Total Donated             | 17,017,217 individual         |
| Items Dispatched          | pieces                        |