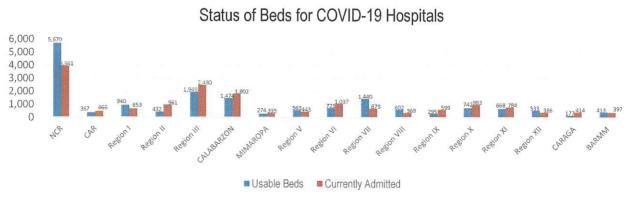

### **TREAT**

For the TREAT strategy, One Hospital Command has been established to facilitate a centralized referral system. Further, wards, isolation, and intensive care units are in operation to provide treatment services for COVID-19 positives. The occupancy rate for all beds dedicated to COVID-19 (Ward, Isolation, Intensive Care) among reporting hospitals is summarized as follows.

Source: DOH as of 07 September 2021