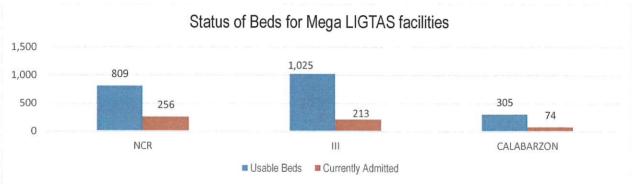

Source: DOH as of 07 September 2021

Aside from the TTMFs, Mega LIGTAS facilities have also been established. The summary of occupancies for the Mega LIGTAS facilities is as follows:

### Source: DOH as of 15 October 2021