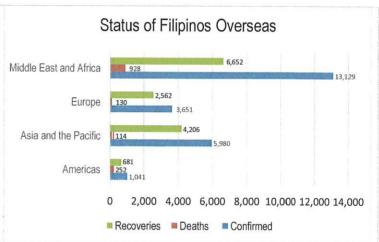

### MANAGEMENT OF RETURNING OVERSEAS FILIPINOS

Returning Overseas Filipinos are provided with assistance by facilitating their arrival from different points of origin abroad until their return to their respective homes, and attend to their medical and social needs, in order to give them comfort, ensure their safety, and prevent the spread of COVID-19. The following is the summary of ROFs