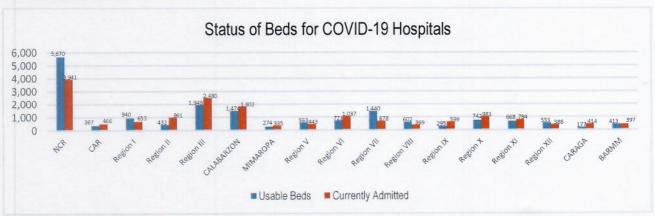

#### TREAT

For the TREAT strategy, One Hospital Command has been established to facilitate a centralized referral system. Further, wards, isolation, and intensive care units are in operation to provide treatment services for COVID-19 positives. The occupancy rate for all beds dedicated to COVID-19 (Ward, Isolation, Intensive Care) among reporting hospitals is summarized as follows.

Source: DOH as of 07 September 2021