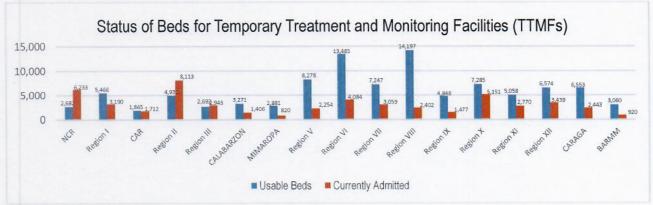

#### **ISOLATE**

Isolate involves implementation of measures to separate those identified as exposed and confirmed cases and provide medical interventions to further prevent the spread of the disease. This strategy involves setting up of Temporary Treatment and Monitoring Facilities (TTMFs). The summary of TTMFs established is as follows:

Source: DOH as of 07 September 2021

Aside from the TTMFs, Mega LIGTAS facilities have also been established. The summary of occupancies for the Mega LIGTAS facilities is as follows:

Source: DOH as of 15 October 2021