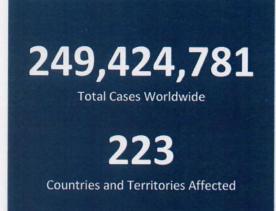

#### REPUBLIC OF THE PHILIPPINES

# NATIONAL DISASTER RISK REDUCTION AND MANAGEMENT COUNCIL

National Disaster Risk Reduction and Management Center, Camp Aguinaldo, Quezon City, Philippines

## NATIONAL TASK FORCE CORONAVIRUS DISEASE-2019

SITUATIONAL REPORT NO. 586

Issued on 1200H, 08 November 2021 Report Coverage: 07 November 2021

### **GLOBAL SITUATION**





Source: WHO Global Data as of 07 November 2021

#### PHILIPPINE SITUATION

|                 | TOTAL     | NEW    | REMARKS                  |
|-----------------|-----------|--------|--------------------------|
| TOTAL CASES     | 2,805,294 | +2,087 |                          |
| ACTIVE<br>CASES | 32,077    |        | 1.1% Positivity Rate     |
| DEATHS          | 44,521    | +91    | 1.59% Case Fatality Rate |
| RECOVERIES      | 2,728,696 | +3,510 | 97.3% Case Recovery Rate |



### P-D-I-T-R STRATEGY

With reference to the National Action Plan (NAP) for COVID-19, the National Task Force is intensifying efforts to PREVENT the spread of the COVID-19, TEST individuals, and communities, ISOLATE those that are identified to be confirmed cases, TREAT and provide with appropriate health ca