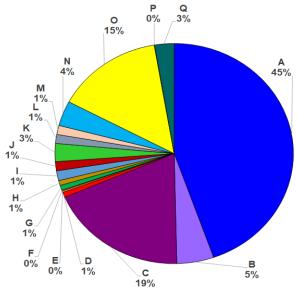

#### IV. **DONATIONS MONITORING (as of 20 April 2021)**

Α. Financial Donations Received by OCD

| Α.   |      | illaliciai Dollatiolis Neceive | a by COD        |
|------|------|--------------------------------|-----------------|
|      | Α    |                                | P 16,901,934.27 |
|      | В    | ANONYMOUS                      | P 1,903,100.00  |
|      | С    | ВЈМР                           | P 7,151,337.94  |
|      | D    | DBM                            | P 273,170.00    |
|      | E    | DENR                           | P 88,500.00     |
|      | F    | DILG                           | P 45,000.00     |
|      | G    | DOE                            | P 273,165.10    |
|      | Н    | DOJ                            | P 273,165.00    |
|      | 1    | MALACAÑANG                     | P 546,330.20    |
|      | J    | MMDA                           | P 510,000.00    |
|      | K    | NICA                           | P 1,000,000.00  |
|      | L    | NSC                            | P 500,000.00    |
|      | М    | OCD                            | P 499,700.00    |
|      | Ν    | PHILIPPINE MARINE              | P 1,390,350.00  |
|      | 0    | PHILIPPINE NAVY                | P 5,506,950.00  |
|      | Р    | PRIVATE DONATIONS              | P 15,000.00     |
|      | Q    | TRANSGLOBAL                    | P 1,000,000.00  |
|      |      | CONSOLIDATIONS                 |                 |
| DOME | ESTI | C CASH DONATIONS RECEI         | /ED BY OCD      |
| ,    |      |                                |                 |