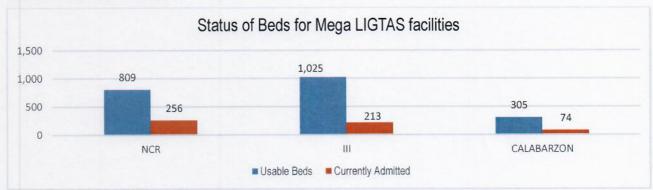

Source: DOH as of 07 September 2021

Aside from the TTMFs, Mega LIGTAS facilities have also been established. The summary of occupancies for the Mega LIGTAS facilities is as follows:

Source: DOH as of 15 October 2021