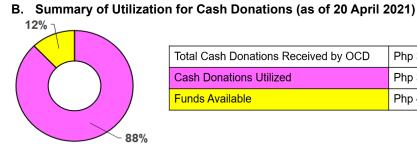

#### IV. **DONATIONS MONITORING (as of 20 April 2021)**

Α. Financial Donations Received by OCD

| Α.   |      | illaliciai Dollatiolis Neceive | a by COD        |
|------|------|--------------------------------|-----------------|
|      | Α    |                                | P 16,901,934.27 |
|      | В    | ANONYMOUS                      | P 1,903,100.00  |
|      | С    | ВЈМР                           | P 7,151,337.94  |
|      | D    | DBM                            | P 273,170.00    |
|      | E    | DENR                           | P 88,500.00     |
|      | F    | DILG                           | P 45,000.00     |
|      | G    | DOE                            | P 273,165.10    |
|      | Н    | DOJ                            | P 273,165.00    |
|      | 1    | MALACAÑANG                     | P 546,330.20    |
|      | J    | MMDA                           | P 510,000.00    |
|      | K    | NICA                           | P 1,000,000.00  |
|      | L    | NSC                            | P 500,000.00    |
|      | М    | OCD                            | P 499,700.00    |
|      | Ν    | PHILIPPINE MARINE              | P 1,390,350.00  |
|      | 0    | PHILIPPINE NAVY                | P 5,506,950.00  |
|      | Р    | PRIVATE DONATIONS              | P 15,000.00     |
|      | Q    | TRANSGLOBAL                    | P 1,000,000.00  |
|      |      | CONSOLIDATIONS                 |                 |
| DOME | ESTI | C CASH DONATIONS RECEI         | /ED BY OCD      |
| ,    |      |                                |                 |

рнр 37,877,702.51

| Total Cash Donations Received by OCD | Php 37,877.702.51 |
|--------------------------------------|-------------------|
| Cash Donations Utilized              | Php 33,279,155.13 |
| Funds Available                      | Php 4,583,547.38  |