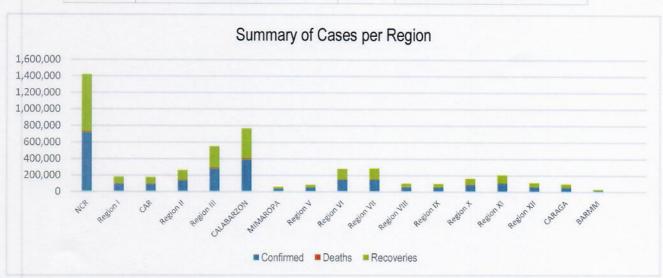

#### PHILIPPINE SITUATION

|                 | TOTAL     | NEW    | REMARKS                  |
|-----------------|-----------|--------|--------------------------|
| TOTAL CASES     | 2,805,294 | +2,087 |                          |
| ACTIVE<br>CASES | 32,077    |        | 1.1% Positivity Rate     |
| DEATHS          | 44,521    | +91    | 1.59% Case Fatality Rate |
| RECOVERIES      | 2,728,696 | +3,510 | 97.3% Case Recovery Rate |