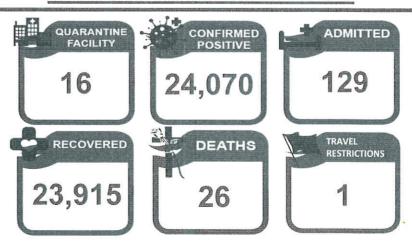

#### QUARANTINE

| ROFs IN TREATMENT AND MONITORING FACILITIES |            |              |            |        |            |        |            | ROFs IN ACCOMMODATION ESTABLISHMENTS (AEs) |            |          |
|---------------------------------------------|------------|--------------|------------|--------|------------|--------|------------|--------------------------------------------|------------|----------|
| No. of QFs                                  | Confirm    | ned Positive | Ad         | mitted | Rec        | overed | D          | eaths                                      | No. of AEs | Non-OFWs |
| 16                                          | Cumulative | Now          | Cumulative | Now    | Cumulative | Now    | Cumulative |                                            |            |          |
|                                             | 22         | 24,070       | 15         | 129    | 7          | 23,915 | 0          | 26                                         | 0          | 0        |

QUARANTINE: As of 7 November 2021, a total of 24,070 ROFs were confirmed positive with COVID-19. Of which, 129 are admitted at 16 quarantine facilities, 23,915 were able to recover and 26 died.

OSS-MROF BALIK PROBINSYA AND UWIAN NA PROGRAM: As of 4 November 2021, a total of 847,213 ROFs were assisted back to their home provinces. Of which, 333,013 were assisted by land, 418,108 by air, and 96,092 by sea.