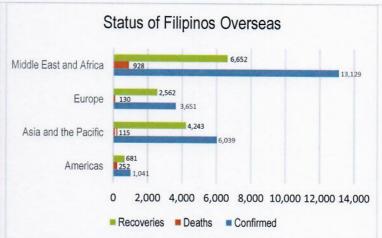

## MANAGEMENT OF RETURNING OVERSEAS FILIPINOS

Returning Overseas Filipinos are provided with assistance by facilitating their arrival from different points of origin abroad until their return to their respective homes, and attend to their medical and social needs, in order to give them comfort, ensure their safety, and prevent the spread of COVID-19. The following is the summary of ROFs

1,665,570

**Total ROFs Arrivals** 

847,213

**Total Hatid Probinsya Services Provided** 

For the Chairperson, NDRRMC:

UNDERSECRETARY RICARDO B JALAD
Executive Director, NDRRMC and

Administrator, OCD

**REFERENCES:** Reports from