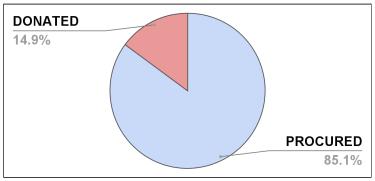

#### II. SUMMARY OF PROCURED AND DONATED ITEMS

| Total Items<br>Dispatched       | 114,451,501 individual pieces |
|---------------------------------|-------------------------------|
| Total Procured Items Dispatched | 97,430,314 individual pieces  |
| Total Donated Items Dispatched  | 17,021,187 individual pieces  |