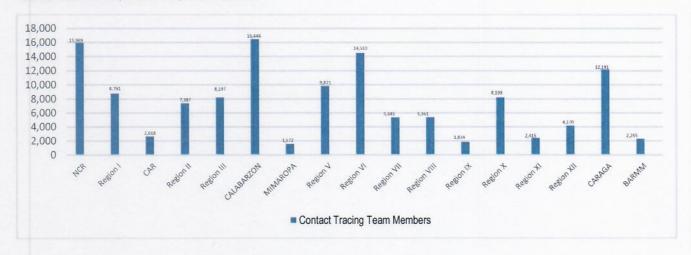

#### DETECT

DETECT entails active screening of those presenting with signs and symptoms of COVID-19 in the community as well as other disease surveillance activities. For this purpose, contact tracing teams have been organized and provided with appropriate training. Summary is as follows:

The overall results of contact tracing are summarized as follows:

Also, part of DETECT strategy is the enhancement of the COVID-19 testing capacities of the country. For this purpose, testing laboratories are setup and provided with appropriate licensing. The summary is as follows: