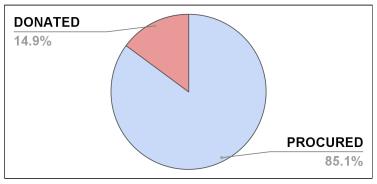

### II. SUMMARY OF PROCURED AND DONATED ITEMS

| Total Items<br>Dispatched | 114,475,871 individual pieces |
|---------------------------|-------------------------------|
| Total Procured            | 97,430,314 individual         |
| Items Dispatched          | pieces                        |
| Total Donated             | 17,045,557 individual         |
| Items Dispatched          | pieces                        |