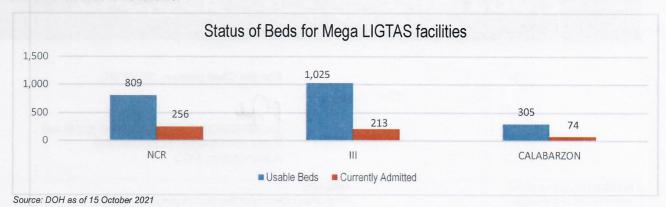

Source: DOH as of 07 September 2021

Aside from the TTMFs, Mega LIGTAS facilities have also been established. The summary of occupancies for the Mega LIGTAS facilities is as follows: