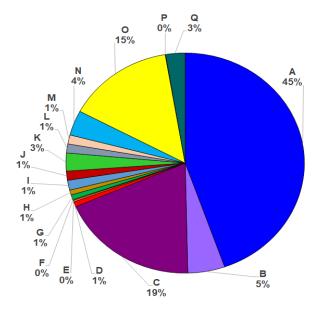

#### IV. **DONATIONS MONITORING (as of 20 April 2021)**

A. Financial Donations Received by OCD

| Λ.                                      | A. I mancial bonations Received by OCD |                            |                 |  |  |  |
|-----------------------------------------|----------------------------------------|----------------------------|-----------------|--|--|--|
|                                         |                                        |                            | P 16,901,934.27 |  |  |  |
|                                         | В                                      | ANONYMOUS                  | P 1,903,100.00  |  |  |  |
|                                         | С                                      | ВЈМР                       | P 7,151,337.94  |  |  |  |
|                                         | D                                      | DBM                        | P 273,170.00    |  |  |  |
|                                         | E                                      | DENR                       | P 88,500.00     |  |  |  |
|                                         | F                                      | DILG                       | P 45,000.00     |  |  |  |
|                                         | G                                      | DOE                        | P 273,165.10    |  |  |  |
|                                         | Н                                      | DOJ                        | P 273,165.00    |  |  |  |
|                                         | 1                                      | MALACAÑANG                 | P 546,330.20    |  |  |  |
|                                         | J                                      | MMDA                       | P 510,000.00    |  |  |  |
|                                         | K                                      | NICA                       | P 1,000,000.00  |  |  |  |
|                                         | L                                      | NSC                        | P 500,000.00    |  |  |  |
|                                         | М                                      | OCD                        | P 499,700.00    |  |  |  |
|                                         | Ν                                      | PHILIPPINE MARINE          | P 1,390,350.00  |  |  |  |
|                                         | 0                                      | PHILIPPINE NAVY            | P 5,506,950.00  |  |  |  |
|                                         | Р                                      | PRIVATE DONATIONS          | P 15,000.00     |  |  |  |
|                                         | Q                                      | TRANSGLOBAL CONSOLIDATIONS | P 1,000,000.00  |  |  |  |
| DOMESTIC CASH DONATIONS RECEIVED BY OCD |                                        |                            |                 |  |  |  |