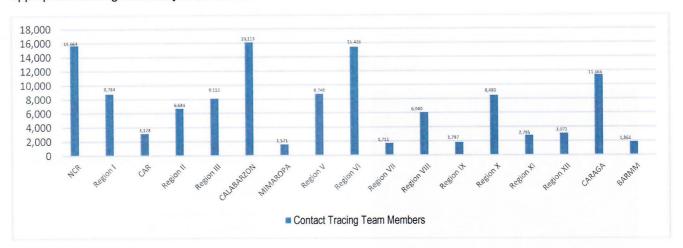

### **DETECTs**

DETECT entails active screening of those presenting with signs and symptoms of COVID-19 in the community as well as other disease surveillance activities. For this purpose, contact tracing teams have been organized and provided with appropriate training. Summary is as follows:

The overall results of contact tracing are summarized as follows:

| 1:9                        | 63%                                                            |
|----------------------------|----------------------------------------------------------------|
| Case: Close Contacts Ratio | Close Contacts Listed, Traced, and Assessed<br>within 24 hours |