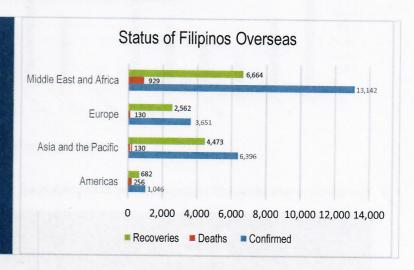

## REPUBLIC OF THE PHILIPPINES

# NATIONAL DISASTER RISK REDUCTION AND MANAGEMENT COUNCIL

National Disaster Risk Reduction and Management Center, Camp Aguinaldo, Quezon City, Philippines

# NATIONAL TASK FORCE CORONAVIRUS DISEASE-2019

SITUATIONAL REPORT NO. 625

Issued on 1200H, 17 December 2021 Report Coverage: 16 December 2021

# **GLOBAL SITUATION**

271,376,643

**Total Cases Worldwide** 

223

Countries and Territories Affected

Source: WHO Global Data as of 16 December 2021



# PHILIPPINE SITUATION

|                 | TOTAL     | NEW  | REMARKS                         |
|-----------------|-----------|------|---------------------------------|
| TOTAL CASES     | 2,837,464 | +582 |                                 |
| ACTIVE<br>CASES | 10,167    |      | <b>0.4%</b> Positivity Rate     |
| DEATHS          | 50,570    | +74  | 1.78% Case Fatality Rate        |
| RECOVERIES      | 2,776,727 | +494 | <b>97.9%</b> Case Recovery Rate |



# P-D-I-T-R STRATEGY

With reference to the National Action Plan (NAP) for COVID-19, the National Task Force is intensifying efforts to PREVENT the spread of the COVID-19, TEST individuals, and communities, ISOLATE those that are identified to be confirmed cases, TREAT and provide with appropriate health care, and REINTEGRATE them