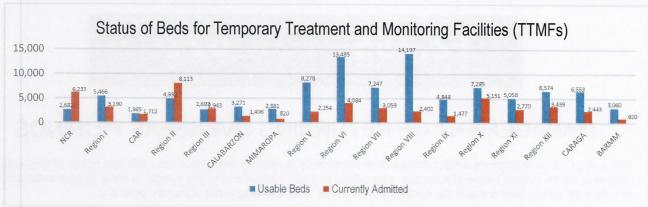

### **ISOLATE**

Isolate involves implementation of measures to separate those identified as exposed and confirmed cases and provide medical interventions to further prevent the spread of the disease. This strategy involves setting up of Temporary Treatment and Monitoring Facilities (TTMFs). The summary of TTMFs established is as follows:

Source: DOH as of 07 September 2021

Aside from the TTMFs, Mega LIGTAS facilities have also been established. The summary of occupancies for the Mega LIGTAS facilities is as follows: