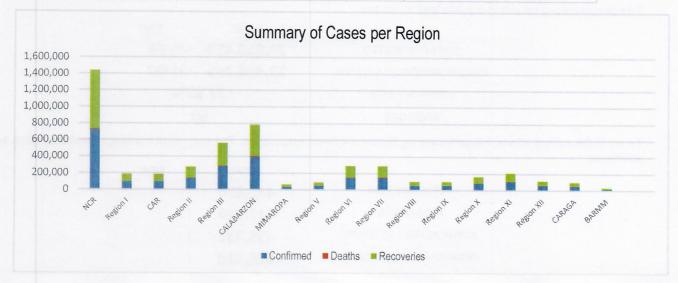

# PHILIPPINE SITUATION

|                 | TOTAL     | NEW  | REMARKS                         |
|-----------------|-----------|------|---------------------------------|
| TOTAL CASES     | 2,837,464 | +582 |                                 |
| ACTIVE<br>CASES | 10,167    |      | <b>0.4%</b> Positivity Rate     |
| DEATHS          | 50,570    | +74  | 1.78% Case Fatality Rate        |
| RECOVERIES      | 2,776,727 | +494 | <b>97.9%</b> Case Recovery Rate |