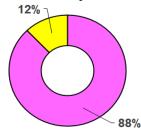

The overall results of contact tracing are summarized as follows:

| 1:9                        | 63%                                                            |
|----------------------------|----------------------------------------------------------------|
| Case: Close Contacts Ratio | Close Contacts Listed, Traced, and Assessed<br>within 24 hours |