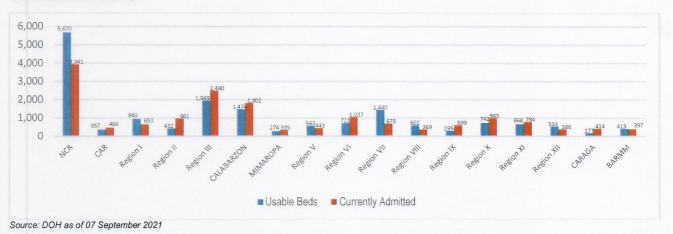

### **ISOLATE**

Isolate involves implementation of measures to separate those identified as exposed and confirmed cases and provide medical interventions to further prevent the spread of the disease. This strategy involves setting up of Temporary Treatment and Monitoring Facilities (TTMFs). The summary of TTMFs established is as follows: