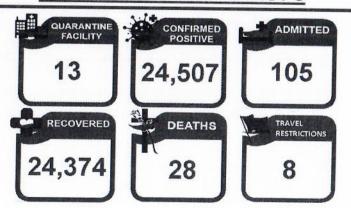

# PHILIPPINE SITUATION

|                 | TOTAL     | NEW  | REMARKS                         |
|-----------------|-----------|------|---------------------------------|
| TOTAL CASES     | 2,837,464 | +582 |                                 |
| ACTIVE<br>CASES | 10,167    |      | <b>0.4%</b> Positivity Rate     |
| DEATHS          | 50,570    | +74  | 1.78% Case Fatality Rate        |
| RECOVERIES      | 2,776,727 | +494 | <b>97.9%</b> Case Recovery Rate |