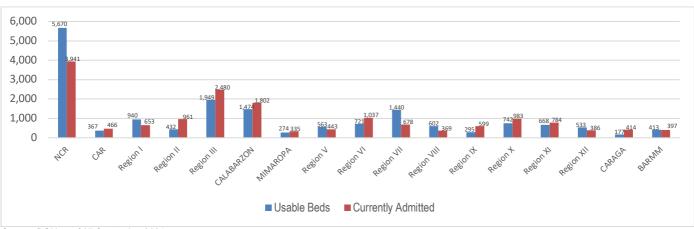

### **TREAT**

For the TREAT strategy, One Hospital Command has been established to facilitate a centralized referral system. Further, wards, isolation, and intensive care units are in operation to provide treatment services for COVID-19 positives. The occupancy rate for all beds dedicated to COVID-19 (Ward, Isolation, Intensive Care) among reporting hospitals is summarized as follows.

Source: DOH as of 07 September 2021