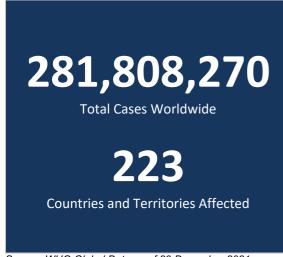

### REPUBLIC OF THE PHILIPPINES

### NATIONAL DISASTER RISK REDUCTION AND MANAGEMENT COUNCIL

National Disaster Risk Reduction and Management Center, Camp Aguinaldo, Quezon City, Philippines

# NATIONAL TASK FORCE CORONAVIRUS DISEASE-2019

### SITUATIONAL REPORT NO. 642

Issued on 1200H, 03 January 2022 Report Coverage: 02 January 2022

### **GLOBAL SITUATION**





Source: WHO Global Data as of 29 December 2021

### PHILIPPINE SITUATION

|                 | TOTAL     | NEW    | REMARKS                     |
|-----------------|-----------|--------|-----------------------------|
| TOTAL CASES     | 2,855,819 | +4,084 |                             |
| ACTIVE<br>CASES | 24,992    |        | <b>0.9%</b> Positivity Rate |
| DEATHS          | 51,586    | +16    | 1.81% Case Fatality Rate    |
| RECOVERIES      | 2,779,241 | +497   | 97.3% Case Recovery Rate    |



### P-D-I-T-R STRATEGY

With reference to the National Action Plan (NAP) for COVID-19, the National Task Force is intensifying efforts to PREVENT the spread of the COVID-19, TEST individuals, and communities, ISOLATE those that are identified to be confirmed cases, TREAT and provide with appr