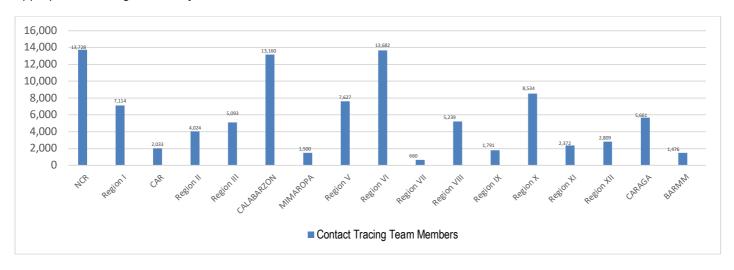

### **DETECTS**

DETECT entails active screening of those presenting with signs and symptoms of COVID-19 in the community as well as other disease surveillance activities. For this purpose, contact tracing teams have been organized and provided with appropriate training. Summary is as follows:

The overall results of contact tracing are summarized as follows:

Data as of 24 December 2021

Also, part of DETECT strategy is the enhancement of the COVID-19 testing capacities of the country. For this purpose, testing laboratories are setup and provided with appropriate licensing. The summary is as follows: