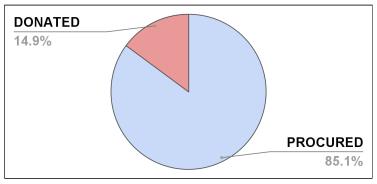

### DONATIONS MONITORING

In terms of resources, the following is the summary of total domestic and international donations received by the Philippine government, particularly various medical supplies, monitored by OCD in compliance with the Administrative Order No. 27, s. 2020, signed by the President of the Philippines on 31 March 2020.

### II. SUMMARY OF PROCURED AND DONATED ITEMS

| Total Items<br>Dispatched | 114,475,871 individual pieces |
|---------------------------|-------------------------------|
| Total Procured            | 97,430,314 individual         |
| Items Dispatched          | pieces                        |
| Total Donated             | 17,045,557 individual         |
| Items Dispatched          | pieces                        |