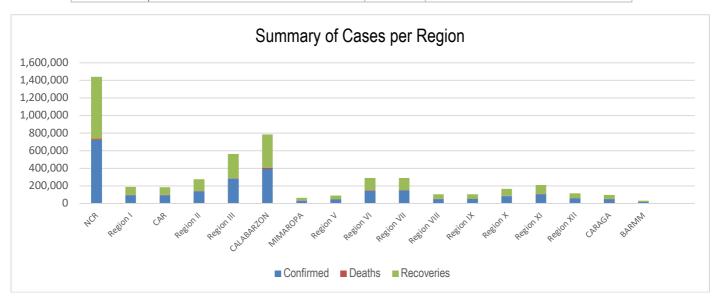

### PHILIPPINE SITUATION

|                 | TOTAL     | NEW    | REMARKS                     |
|-----------------|-----------|--------|-----------------------------|
| TOTAL CASES     | 2,855,819 | +4,084 |                             |
| ACTIVE<br>CASES | 24,992    |        | <b>0.9%</b> Positivity Rate |
| DEATHS          | 51,586    | +16    | 1.81% Case Fatality Rate    |
| RECOVERIES      | 2,779,241 | +497   | 97.3% Case Recovery Rate    |