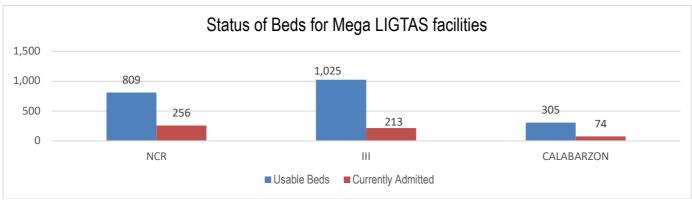

Source: DOH as of 07 September 2021

Aside from the TTMFs, Mega LIGTAS facilities have also been established. The summary of occupancies for the Mega LIGTAS facilities is as follows:

Source: DOH as of 15 October 2021