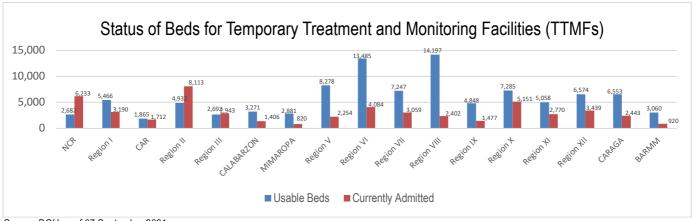

### **ISOLATE**

Isolate involves implementation of measures to separate those identified as exposed and confirmed cases and provide medical interventions to further prevent the spread of the disease. This strategy involves setting up of Temporary Treatment and Monitoring Facilities (TTMFs). The summary of TTMFs established is as follows:

Source: DOH as of 07 September 2021

Aside from the TTMFs, Mega LIGTAS facilities have also been established. The summary of occupancies for the Mega LIGTAS facilities is as follows:

Source: DOH as of 15 October 2021