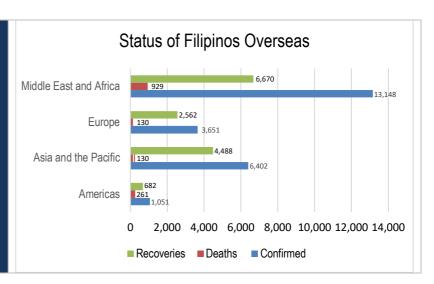

### MANAGEMENT OF RETURNING OVERSEAS FILIPINOS

Returning Overseas Filipinos are provided with assistance by facilitating their arrival from different points of origin abroad until their return to their respective homes, and attend to their medical and social needs, in order to give them comfort, ensure their safety, and prevent the spread of COVID-19. The following is the summary of ROFs

1,996,830

**Total ROFs Arrivals** 

915,115

Total Hatid Probinsya Services Provided

For the Chairperson, NDRRMC:

UNDERSECRETARY RICARDO B JALAD

Executive Director, NDRRMC and Administrator, OCD

REFERENCES: Reports from