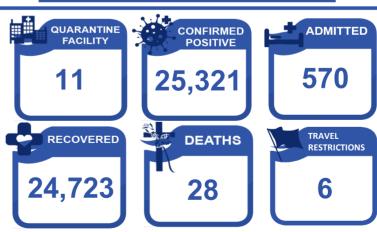

### QUARANTINE

|            | ROFs IN TREATMENT AND MONITORING FACILITIES |             |     |            |      |            |     | ROFs IN ACCOMMODATION ESTABLISHMENTS (AEs) |            |          |  |
|------------|---------------------------------------------|-------------|-----|------------|------|------------|-----|--------------------------------------------|------------|----------|--|
| No. of QFs | Confirme                                    | ed Positive | Adn | nitted     | Reco | overed     | De  | aths                                       | No. of AEs | Non-OFWs |  |
| 11         | Now                                         | Cumulative  | Now | Cumulative | Now  | Cumulative | Now | Cumulative                                 | 0          | 0        |  |
| 11         | 104                                         | 25,321      | 80  | 570        | 24   | 24,723     | 0   | 28                                         | Ů          | •        |  |

**QUARANTINE**: As of 2 January 2022, a total of <u>25,321</u> ROFs were confirmed positive with COVID-19. Of which, <u>560</u> are admitted at <u>11</u> quarantine facilities, <u>24,723</u> were able to recover and <u>28</u> died.