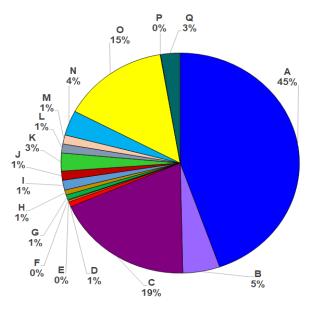

#### COUNTRIES TRAVEL CLASSIFICATION

|                             | GREEN L                                                                                                        | YELLOW LIST                       | RED LIST                    |                                     |            |  |  |  |
|-----------------------------|----------------------------------------------------------------------------------------------------------------|-----------------------------------|-----------------------------|-------------------------------------|------------|--|--|--|
| Bangladesh                  | Benin                                                                                                          | Bhutan                            | British Virgin Islands      |                                     | Eswatini   |  |  |  |
| China (Mainland(            | Côte d'Ivoire<br>(Ivory Coast)                                                                                 | Djibouti                          | Equatorial Guinea           |                                     | Lesotho    |  |  |  |
| Falkland Islands (Malvinas) | Fiji                                                                                                           | The Gambia                        | Guinea                      |                                     | Malawi     |  |  |  |
| Hong Kong (Chinese SAR)     | Indonesia                                                                                                      | Kuwait                            | Kyrgyrzstan                 | All other                           | Mozambique |  |  |  |
| Liberia                     | Montserrat                                                                                                     | Oman                              | Uganda                      | countries/territories/              | Namibia    |  |  |  |
| Paraguay                    | Rwanda                                                                                                         | Saba (Special                     | Saint Barthelemy            | jurisdictions not otherwise listed. | Spain      |  |  |  |
| São Tomé and Príncipe       | Senegal                                                                                                        | Municipality of the<br>Kingdom of | Sierra Leone                |                                     |            |  |  |  |
| Sint Eustatius              | Taiwan                                                                                                         | Netherlands)                      | Timor-Leste<br>(East Timor) |                                     |            |  |  |  |
| Togo                        | United Arab Emirates                                                                                           |                                   |                             |                                     |            |  |  |  |
| Classii                     | Classification of "Green," "Yellow," and "Red" shall be effective from January 1, 2022 until January 15, 2022. |                                   |                             |                                     |            |  |  |  |

**TRAVEL BANNED COUNTRIES:** As of 29 December 2021, the IATF approved the imposition of travel restriction on Eswatini, Lesotho, Malawi, Mozambique, Namibia, and Spain by placing it under the Red List while 33 countries was listed under Green List effective from January 1, 2022 until January 15, 2022.