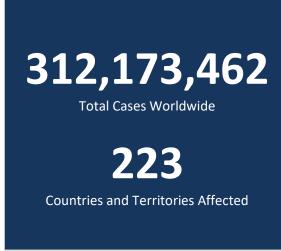

#### REPUBLIC OF THE PHILIPPINES

## NATIONAL DISASTER RISK REDUCTION AND MANAGEMENT COUNCIL

National Disaster Risk Reduction and Management Center, Camp Aguinaldo, Quezon City, Philippines

## NATIONAL TASK FORCE CORONAVIRUS DISEASE-2019

## SITUATIONAL REPORT NO. 652

Issued on 1200H, 13 January 2022 Report Coverage: 12 January 2022

## **GLOBAL SITUATION**





Source: WHO Global Data as of 12 January 2022

## PHILIPPINE SITUATION

|                 | TOTAL     | NEW     | REMARKS                  |
|-----------------|-----------|---------|--------------------------|
| TOTAL CASES     | 3,092,409 | +34,021 |                          |
| ACTIVE<br>CASES | 237,387   |         | 7.7% Positivity Rate     |
| DEATHS          | 52,736    | +82     | 1.71% Case Fatality Rate |
| RECOVERIES      | 2,802,286 | +4,694  | 90.6% Case Recovery Rate |



## P-D-I-T-R STRATEGY

With reference to the National Action Plan (NAP) for COVID-19, the National Task Force is intensifying efforts to PREVENT the spread of the COVID-19, TEST individuals, and communities, ISOLATE those that are identified to be confirmed cases, TREAT and provide with appropriate health