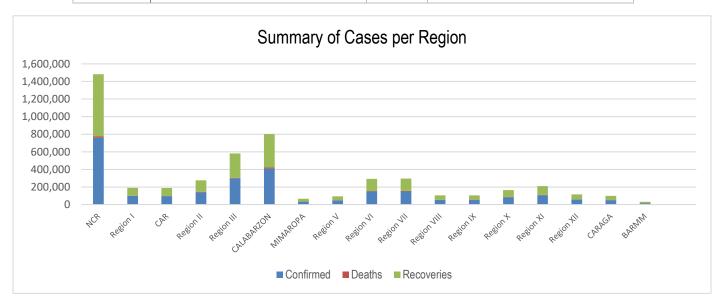

#### Breakdown of COVID-19 Cases per LGU As of 12 January 2022

| REGION / PROVINCE /<br>CHARTERED CITY | CLOSE<br>CONTACTS | SUSPECTED<br>CASES | PROBABLE<br>CASES | ACTIVE<br>CONFIRMED | CUMULATIVE<br>CONFIRMED | CUMULATIVE<br>DEATHS | CUMULATIVE<br>RECOVERIES |
|---------------------------------------|-------------------|--------------------|-------------------|---------------------|-------------------------|----------------------|--------------------------|
| GRAND TOTAL                           | 4,908,384         | 1,110,703          | 224,062           | 92,079              | 2,595,012               | 71,576               | 2,430,555                |
| NCR                                   | 2,663,431         | 887,946            | 218,600           | 38,292              | 760,387                 | 13,516               | 708,579                  |
| Caloocan                              | 2,003,431         | 210,034            | 109,529           | 1,286               | 64,302                  | 1,647                | 61,369                   |
| Malabon                               | 176,987           | 93                 | 21,387            | 820                 | 22,088                  | 664                  | 20,604                   |
| Navotas                               | 5,071             | 2,762              | 9,216             | 1,213               | 19,205                  | 572                  | 17,420                   |
| Valenzuela                            | -                 | 20,546             | 1,077             | 2,996               | 39,217                  | 854                  | 35,367                   |
| Pasig                                 | 30,093            | 2,933              | 39,545            | 446                 | 30,324                  | 832                  | 29,046                   |
| Pateros                               | 31,873            | 29,562             | 2,311             | 347                 | 7,530                   | 93                   | 7,090                    |
| Marikina                              | 178,111           | 405                | 2,079             | 1,692               | 27,940                  | 668                  | 25,580                   |
| Taguig                                | 85,984            | 81,455             | 4,529             | 1,201               | 46,790                  | 342                  | 45,247                   |
| Quezon City                           | 1,290,253         | 473,435            | -                 | 16,434              | 197,105                 | 1,632                | 179,039                  |
| Manila                                | -                 | 339                | -                 | 1,167               | 86,075                  | 1,605                | 83,303                   |
| Makati                                | 245,765           | 21,054             | 1,346             | 1,072               | 46,891                  | 1,013                | 44,806                   |
| Mandaluyong                           | -                 | 13,277             | 25,528            | 1,613               | 30,524                  | 648                  | 28,263                   |
| San Juan                              | 233,066           | 586                | -                 | 1,306               | 17,212                  | 339                  | 15,567                   |
| Muntinlupa                            | 758               | -                  | 482               | 2,243               | 30,043                  | 585                  | 27,215                   |
| Parañaque                             | 363,544           | 19,030             | 655               | 1,678               | 39,994                  | 752                  | 37,564                   |
| Las Piñas                             | 1,997             | 12,286             | 676               | 374                 | 30,419                  | 711                  | 29,334                   |
| Pasay                                 | 19,929            | 149                | 240               | 2,404               | 24,728                  | 559                  | 21,765                   |
| CAR                                   | 338,810           | 38,093             | 0                 | 2,635               | 95,725                  | 2,300                | 90,771                   |
| Abra                                  | 3,902             | 894                | -                 | 58                  | 4,827                   | 131                  | 4,637                    |
| Apayao                                | 6,473             | 2,566              | -                 | 40                  | 8,664                   | 115                  | 8,507                    |
| Baguio City                           | 194,153           | 9,584              | -                 | 1,700               | 31,828                  | 742                  | 29,378                   |
| Benguet                               | 93,296            | 10,821             | -                 | 415                 | 22,401                  | 773                  | 21,210                   |
| Ifugao                                | 8,864             | 7,399              | -                 | 97                  | 10,091                  | 167                  | 9,825                    |
| Kalinga                               | 12,613            | 4,335              | -                 | 198                 | 9,836                   | 234                  | 9,403                    |
| Mt. Province                          | 19,509            | 2,494              | -                 | 127                 | 8,078                   | 138                  | 7,811                    |
| I                                     | 157,134           | 19,565             | 0                 | 2,293               | 96,506                  | 2,290                | 91,923                   |
| llocos Norte                          | 13,850            | 247                | -                 | 429                 | 19,449                  | 492                  | 18,528                   |
| Ilocos Sur                            | 43,134            | 1,592              | -                 | 131                 | 17,749                  | 237                  | 17,381                   |
| La Union                              | 28,786            | 10,976             | -                 | 610                 | 21,590                  | 583                  | 20,397                   |
| Pangasinan                            | 55,703            | 6,122              | -                 | 896                 | 32,055                  | 773                  | 30,386                   |
| Dagupan City                          | 15,661            | 628                | -                 | 227                 | 5,663                   | 205                  | 5,231                    |
| II                                    | 487               | 2,166              | 4                 | 2,635               | 139,454                 | 5,067                | 131,670                  |
| Batanes                               | -                 | 18                 | -                 | 10                  | 329                     | 3                    | 316                      |
| Cagayan                               | 48                | 592                | 2                 | 1,237               | 52,214                  | 2,163                | 48,777                   |
| Isabela                               | 401               | 1,137              | 2                 | 998                 | 61,553                  | 2,067                | 58,456                   |
| Nueva Vizcaya                         | 22                | 369                | -                 | 302                 | 18,078                  | 591                  | 17,174                   |
| Quirino                               | 16                | 50                 | -                 | 88                  | 7,280                   | 243                  | 6,947                    |
| III                                   | 0                 | 0                  | 0                 | 17,025              | 298,790                 | 6,179                | 275,588                  |
| Aurora                                | -                 | -                  | -                 | 49                  | 3,705                   | 221                  | 3,436                    |
| Bataan                                | -                 | -                  | -                 | 1,411               | 33,141                  | 490                  | 31,240                   |
| Bulacan                               | -                 | -                  | -                 | 9,766               | 114,753                 | 1,604                | 103,383                  |
| Nueva Ecija                           | -                 | -                  | -                 | 1,268               | 33,367                  | 962                  | 31,137                   |
| Pampanga                              | -                 | -                  | -                 | 2,522               | 56,278                  | 1,444                | 52,312                   |
| Tarlac                                | -                 | -                  | -                 | 726                 | 23,474                  | 521                  | 22,228                   |
| Zambales                              | -                 | -                  | -                 | 308                 | 11,089                  | 479                  | 10,302                   |
| Angeles City                          | -                 | -                  | -                 | 700                 | 16,002                  | 298                  | 15,004                   |
| Olongapo City                         | -                 | -                  | -                 | 275                 | 6,981                   | 160                  | 6,546                    |
| CALABARZON                            | 17,476            | 59,678             | 2,324             | 15,733              | 409,088                 | 12,708               | 380,647                  |
| Cavite                                | 8,032             | 13,462             | 17                | 7,850               | 136,697                 | 3,362                | 125,485                  |
| Laguna                                | 4,369             | 13,370             | 651               | 4,017               | 103,297                 | 3,124                | 96,156                   |
| Batangas                              | 1,063             | 1,674              | 17                | 1,644               | 67,924                  | 2,726                | 63,554                   |
| Rizal                                 | 3,542             | 0                  | 18                | 1,503               | 73,218                  | 2,050                | 69,665                   |
| Quezon                                | 470               | 31,172             | 1621              | 719                 | 27,952                  | 1,446                | 25,787                   |
| MIMAROPA                              | 63,450            | 13,693             | 266               | 380                 | 33,289                  | 1,099                | 31,346                   |
| Occidental Mindoro                    | 13,534            | 1,737              | 72                | 77                  | 6,037                   | 162                  | 5,743                    |
| Oriental Mindoro                      | 11,337            | 5,184              | 33                | 223                 | 9,959                   | 464                  | 9,198                    |
| Marinduque                            | 7,186             | 1,026              | 110               | 34                  | 3,679                   | 75                   | 3,480                    |
| Romblon                               | 10,498            | 3,351              | 14                | 13                  | 4,648                   | 72                   | 4,537                    |
|                                       |                   | 1                  |                   |                     | i -                     |                      |                          |
| Palawan                               | 20,895            | 2,395              | 37                | 33<br><b>3,532</b>  | 8,966<br><b>48,760</b>  | 326<br><b>2,001</b>  | 8,388<br><b>43,227</b>   |