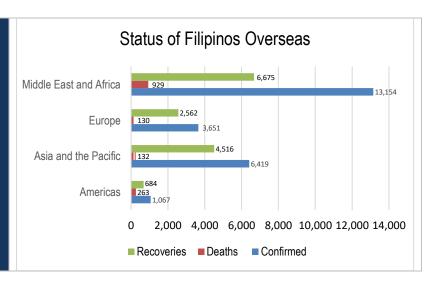

## MANAGEMENT OF RETURNING OVERSEAS FILIPINOS

Returning Overseas Filipinos are provided with assistance by facilitating their arrival from different points of origin abroad until their return to their respective homes, and attend to their medical and social needs, in order to give them comfort, ensure their safety, and prevent the spread of COVID-19. The following is the summary of ROFs

2,008,554

**Total ROFs Arrivals** 

958,306

Total Hatid Probinsya Services Provided

For the Chairperson, NDRRMC:

(SGD) UNDERSECRETARY RICARDO B JALAD

Executive Director, NDRRMC and Administrator, OCD

**REFERENCES:** Reports from