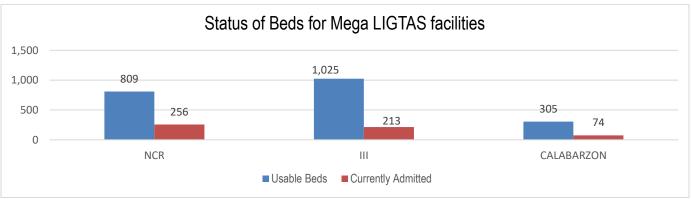

Source: DOH as of 07 September 2021

Aside from the TTMFs, Mega LIGTAS facilities have also been established. The summary of occupancies for the Mega LIGTAS facilities is as follows:

Source: DOH as of 15 October 2021