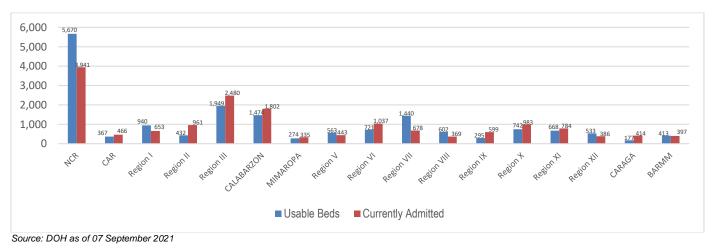

### **TREAT**

For the TREAT strategy, One Hospital Command has been established to facilitate a centralized referral system. Further, wards, isolation, and intensive care units are in operation to provide treatment services for COVID-19 positives. The occupancy rate for all beds dedicated to COVID-19 (Ward, Isolation, Intensive Care) among reporting hospitals is summarized as follows.