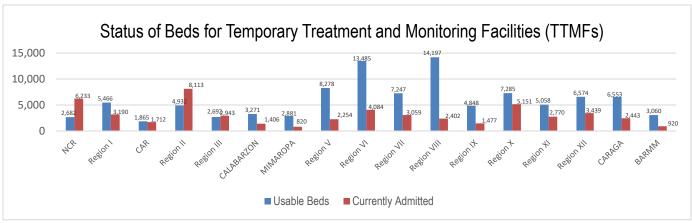

### **ISOLATE**

Isolate involves implementation of measures to separate those identified as exposed and confirmed cases and provide medical interventions to further prevent the spread of the disease. This strategy involves setting up of Temporary Treatment and Monitoring Facilities (TTMFs). The summary of TTMFs established is as follows:

Source: DOH as of 07 September 2021

Aside from the TTMFs, Mega LIGTAS facilities have also been established. The summary of occupancies for the Mega LIGTAS facilities is as follows:

Source: DOH as of 15 October 2021