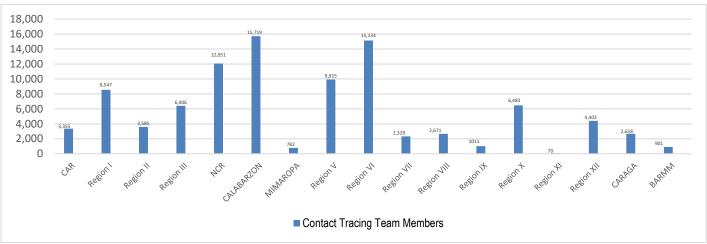

#### **DETECTS**

DETECT entails active screening of those presenting with signs and symptoms of COVID-19 in the community as well as other disease surveillance activities. For this purpose, contact tracing teams have been organized and provided with appropriate training. Summary is as follows:

The overall results of contact tracing are summarized as follows:

Data as of 12 January 2022

Also, part of DETECT strategy is the enhancement of the COVID-19 testing capacities of the country. For this purpose, testing laboratories are setup and provided with appropriate licensing. The summary is as follows: