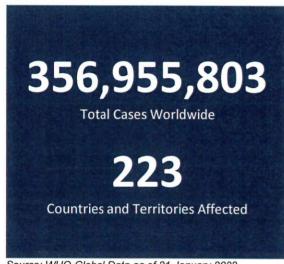

## REPUBLIC OF THE PHILIPPINES

# NATIONAL DISASTER RISK REDUCTION AND MANAGEMENT COUNCIL

National Disaster Risk Reduction and Management Center, Camp Aguinaldo, Quezon City, Philippines

## NATIONAL TASK FORCE **CORONAVIRUS DISEASE-2019**

## SITUATIONAL REPORT NO. 666

Issued on 1200H, 27 January 2022 Report Coverage: 26 January 2022

## GLOBAL SITUATION





Source: WHO Global Data as of 21 January 2022

## PHILIPPINE SITUATION

|                 | TOTAL     | NEW     | REMARKS                      |
|-----------------|-----------|---------|------------------------------|
| TOTAL CASES     | 3,493,447 | +18,191 |                              |
| ACTIVE<br>CASES | 226,521   |         | <b>6.5</b> % Positivity Rate |
| DEATHS          | 53,736    | +74     | 1.54 % Case Fatality Rate    |
| RECOVERIES      | 3,213,190 | +22,014 | 92.0 % Case Recovery Rate    |

## Summary of Cases per Region



## P-D-I-T-R STRATEGY

With reference to the National Action Plan (NAP) for COVID-19, the National Task Force is intensifying efforts to PREVENT the spread of the COVID-19, TEST individuals, and communities, ISOLATE those that are identified to be con