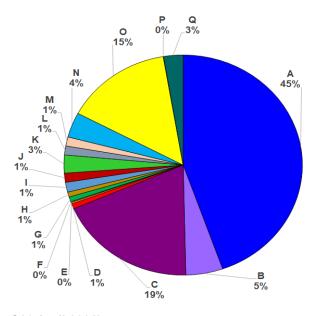

| L                                       | NSC               | P 500,000.00    |  |  |  |
|      | М                                       | OCD               | P 499,700.00    |  |  |  |
|      | Ν                                       | PHILIPPINE MARINE | P 1,390,350.00  |  |  |  |
|      | 0                                       | PHILIPPINE NAVY   | P 5,506,950.00  |  |  |  |
|      | Р                                       | PRIVATE DONATIONS | P 15,000.00     |  |  |  |
|      | Q                                       | TRANSGLOBAL       | P 1,000,000.00  |  |  |  |
|      |                                         | CONSOLIDATIONS    |                 |  |  |  |
| DOME | DOMESTIC CASH DONATIONS RECEIVED BY OCD |                   |                 |  |  |  |

рнр 37,877,702.51



B. Summary of Utilization for Cash Donations (as of 20 April 2021)



| Total Cash Donations Received by OCD | Php 37,877.702.51 |
|--------------------------------------|-------------------|
| Cash Donations Utilized              | Php 33,279,155.13 |
| Funds Available                      | Php 4,583,547.38  |

C. Donations Summary

|                                | DOMESTIC<br>DONATION | INTERNATIONAL DONATION | GRAND<br>TOTAL |
|--------------------------------|----------------------|------------------------|----------------|
| MEDICAL SUPPLIES AND EQUIPMENT | 8434                 | 556                    | 8990           |
| WATER AND FOOD ITEMS           | 1960                 | 4                      | 1964           |
| NON-FOOD ITEMS                 | 1356                 | 32