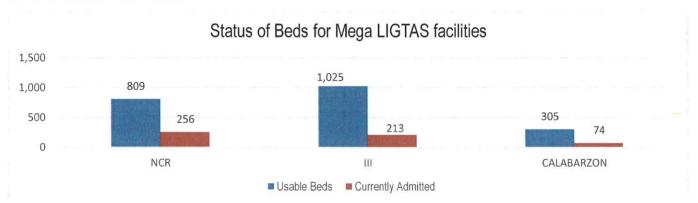

Source: DOH as of 07 September 2021

Aside from the TTMFs, Mega LIGTAS facilities have also been established. The summary of occupancies for the Mega LIGTAS facilities is as follows:

Source: DOH as of 15 October 2021