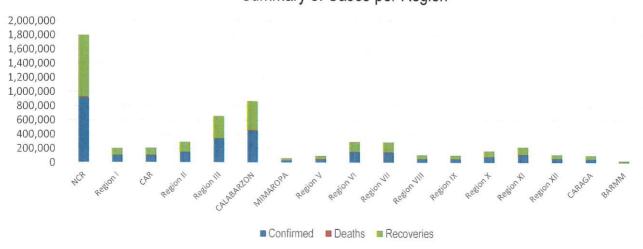

Risk Reduction and Management Center, Camp Aguinaldo, Quezon City, Philippines

## NATIONAL TASK FORCE **CORONAVIRUS DISEASE-2019**

## SITUATIONAL REPORT NO. 666

Issued on 1200H, 27 January 2022 Report Coverage: 26 January 2022

## GLOBAL SITUATION





Source: WHO Global Data as of 21 January 2022

## PHILIPPINE SITUATION

|                 | TOTAL     | NEW     | REMARKS                      |
|-----------------|-----------|---------|------------------------------|
| TOTAL CASES     | 3,493,447 | +18,191 |                              |
| ACTIVE<br>CASES | 226,521   |         | <b>6.5</b> % Positivity Rate |
| DEATHS          | 53,736    | +74     | 1.54 % Case Fatality Rate    |
| RECOVERIES      | 3,213,190 | +22,014 | 92.0 % Case Recovery Rate    |

## Summary of Cases per Region



## P-D-I-T-R STRATEGY

With reference to the National Action Plan (NAP) for COVID-19, the National Task Force is intensifying efforts to PREVENT the spread of the COVID-19, TEST individuals, and communities, ISOLATE those that are identified to be confirmed cases, TREAT and provide with appropriate health care, and REINTEGRATE them back to the community.

## DETECT

DETECT entails active screening of those presenting with signs and symptoms of COVID-19 in the community as well as other disease surveillance activities. For this purpose, contact tracing teams have been organized and provided with appropriate training. Summary is as follows:



The overall results of contact tracing are summarized as follows:



Data as of 19 January 2022

Also, part of DETECT strategy is the enhancement of