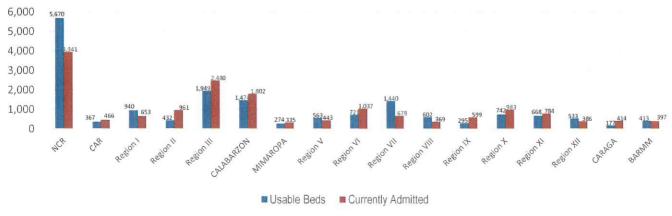

## **TREAT**

For the TREAT strategy, One Hospital Command has been established to facilitate a centralized referral system. Further, wards, isolation, and intensive care units are in operation to provide treatment services for COVID-19 positives. The occupancy rate for all beds dedicated to COVID-19 (Ward, Isolation, Intensive Care) among reporting hospitals is summarized as follows.

Source: DOH as of 07 September 2021