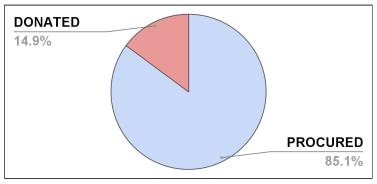

## **DONATIONS MONITORING**

In terms of resources, the following is the summary of total domestic and international donations received by the Philippine government, particularly various medical supplies, monitored by OCD in compliance with the Administrative Order No. 27, s. 2020, signed by the President of the Philippines on 31 March 2020.

12,255 627
Total Domestic Donations Total International Donations