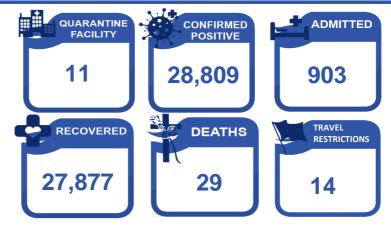

## PHILIPPINE SITUATION

|                 | TOTAL     | NEW     | REMARKS                      |
|-----------------|-----------|---------|------------------------------|
| TOTAL CASES     | 3,493,447 | +18,191 |                              |
| ACTIVE<br>CASES | 226,521   |         | <b>6.5</b> % Positivity Rate |
| DEATHS          | 53,736    | +74     | 1.54 % Case Fatality Rate    |
| RECOVERIES      | 3,213,190 | +22,014 | 92.0 % Case Recovery Rate    |

## **ISOLATE**

Isolate involves implementation of measures to separate those identified as exposed and confirmed cases and provide medical interventions to further prevent the spread of the disease. This strategy involves setting up of Temporary Treatment and Monitoring Facilities (TTMFs). The summary of TTMFs established is as follows:

Source: DOH as of 07 September 2021

Aside from the TTMFs, Mega LIGTAS facilities have also been established. The summary of occupancies for the Mega LIGTAS facilities is as follows:

Source: DOH as of 15 October 2021