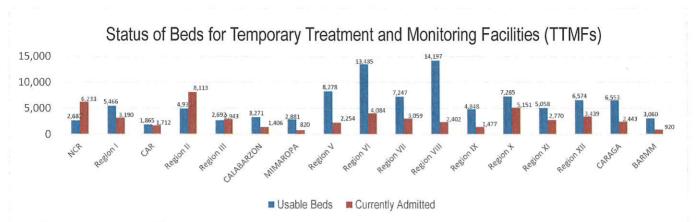

## **ISOLATE**

Isolate involves implementation of measures to separate those identified as exposed and confirmed cases and provide medical interventions to further prevent the spread of the disease. This strategy involves setting up of Temporary Treatment and Monitoring Facilities (TTMFs). The summary of TTMFs established is as follows:

Source: DOH as of 07 September 2021

Aside from the TTMFs, Mega LIGTAS facilities have also been established. The summary of occupancies for the Mega LIGTAS facilities is as follows:

Source: DOH as of 15 October 2021