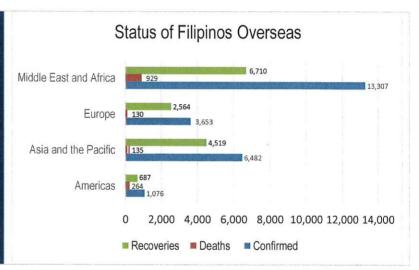

## MANAGEMENT OF RETURNING OVERSEAS FILIPINOS

Returning Overseas Filipinos are provided with assistance by facilitating their arrival from different points of origin abroad until their return to their respective homes, and attend to their medical and social needs, in order to give them comfort, ensure their safety, and prevent the spread of COVID-19. The following is the summary of ROFs