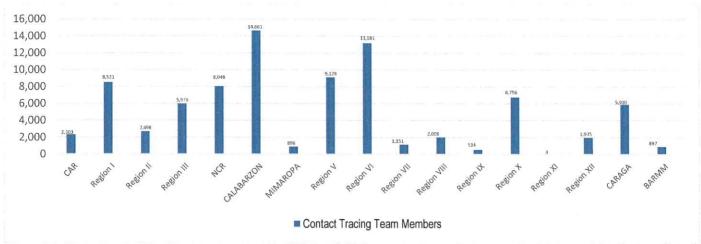

## DETECT

DETECT entails active screening of those presenting with signs and symptoms of COVID-19 in the community as well as other disease surveillance activities. For this purpose, contact tracing teams have been organized and provided with appropriate training. Summary is as follows:

The overall results of contact tracing are summarized as follows:

Data as of 19 January 2022

Also, part of DETECT strategy is the enhancement of the COVID-19 testing capacities of the country. For this purpose, testing laboratories are setup and provided with appropriate licensing. The summary is as follows: