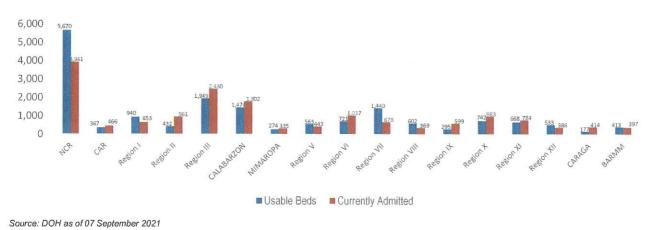

Source: DOH as of 07 September 2021

Aside from the TTMFs, Mega LIGTAS facilities have also been established. The summary of occupancies for the Mega LIGTAS facilities is as follows:

#### Status of Beds for Mega LIGTAS facilities

Source: DOH as of 15 October 2021