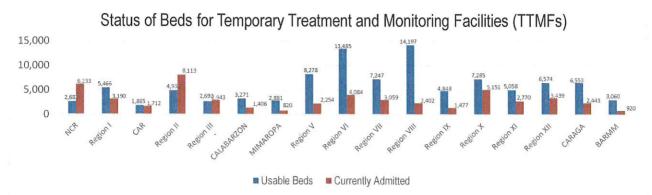

## ISOLATE

Isolate involves implementation of measures to separate those identified as exposed and confirmed cases and provide medical interventions to further prevent the spread of the disease. This strategy involves setting up of Temporary Treatment and Monitoring Facilities (TTMFs). The summary of TTMFs established is as follows: