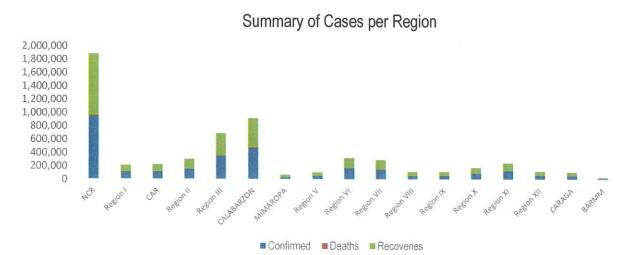

#### Breakdown of COVID-19 Cases per LGU As of 03 February 2022

| REGION / PROVINCE /<br>CHARTERED CITY | CLOSE CONTACTS          | SUSPECTED<br>CASES     | PROBABLE CASES   | ACTIVE<br>CONFIRMED   | CUMULATIVE             | CUMULATIVE<br>DEATHS | CUMULATIVE<br>RECOVERIES |
|---------------------------------------|-------------------------|------------------------|------------------|-----------------------|------------------------|----------------------|--------------------------|
| GRAND TOTAL                           | 6,000,209               | 1,211,318              | 247,012          | 146,456               | 3,058,469              | 75,579               | 2,841,053                |
| NCR                                   | 3,694,652               | 985,143                | 241,484          | 14,768                | 949,502                | 14,630               | 920,104                  |
| Caloocan                              |                         | 225,775                | 119,765          | 280                   | 70,744                 | 1,685                | 68,779                   |
| Malabon                               | 266,880                 | 93                     | 21,173           | 65                    | 25,092                 | 706                  | 24,321                   |
| Navotas                               | 5,071                   | 2,762                  | 9,216            | 75                    | 20,963                 | 628                  | 20,260                   |
| Valenzuela                            | 5 44 500                | 20,366                 | 1,042            | 335<br>3,008          | 43,376<br>74,457       | 904                  | 42,137<br>69,963         |
| Pasig<br>Pateros                      | 541,588<br>35,171       | 6,263<br>32,245        | 50,848<br>2,926  | 106                   | 9,623                  | 1,486<br>105         | 9,412                    |
| Marikina                              | 191,540                 | 405                    | 2,079            | 205                   | 33,900                 | 697                  | 32,998                   |
| Taguig                                | 103,707                 | 98,057                 | 5,650            | 777                   | 58,387                 | 441                  | 57,169                   |
| Quezon City                           | 1,485,492               | 494,600                | -                | 5,453                 | 255,811                | 1,652                | 248,706                  |
| Manila                                |                         | 339                    | -                | 1,167                 | 86,075                 | 1,605                | 83,303                   |
| Makati                                | 258,581                 | 22,619                 | 1,576            | 1,302                 | 53,371                 | 1,026                | 51,043                   |
| Mandaluyong                           | 040.000                 | 49,818                 | 25,528           | 1,014                 | 36,000                 | 673                  | 34,313                   |
| San Juan<br>Muntinluna                | 316,898<br>758          | <u>11</u>              | - 109            | 136<br>279            | 20,750                 | 353<br>600           | 20,261<br>38,401         |
| Muntinlupa<br>Parañaque               | 471,679                 | - 19.344               | 656              | 342                   | 39,280<br>49,279       | 770                  | 48,167                   |
| Las Piñas                             | 12,469                  | 12,297                 | 676              | 151                   | 43,883                 | 724                  | 43,008                   |
| Pasay                                 | 4,818                   | 149                    | 240              | 73                    | 28,511                 | 575                  | 27.863                   |
| CAR                                   | 339,265                 | 38,093                 | 0                | 7,281                 | 114,890                | 2,392                | 105,198                  |
| Abra                                  | 3,902                   | 894                    | -                | 361                   | 5,622                  | 138                  | 5,122                    |
| Apayao                                | 6,473                   | 2,566                  | -                | 244                   | 9,491                  | 117                  | 9,128                    |
| Baguio City                           | 194,153                 | 9,584                  | -                | 1,388                 | 40,209                 | 784                  | 38,029                   |
| Benguet                               | 93,751                  | 10,821                 | -                | 2,520                 | 26,841                 | 803                  | 23,515                   |
| lfugao<br>Kalingao                    | 8,864<br>12,613         | 7,399                  | -                | 1,282                 | 11,424                 | 171<br>238           | 9,969                    |
| Kalinga<br>Mt. Province               | 12,613                  | 4,335<br>2,494         | -                | <u>267</u><br>1,219   | 11,384<br>9,919        | 238<br>141           | 10,878<br>8,557          |
| INIT. Province                        | 157,134                 | 2,494                  | 0                | 13,393                | 9,919<br>113,051       | 2,358                | 97,300                   |
| llocos Norte                          | 13,850                  | 244                    | -                | 4,013                 | 23,961                 | 493                  | 19,455                   |
| llocos Sur                            | 43,134                  | 1,566                  | -                | 1,646                 | 20,018                 | 243                  | 18,129                   |
| La Union                              | 28,786                  | 10,666                 | -                | 3,866                 | 26,429                 | 611<br>800           | 21,952<br>32,187         |
| Pangasinan                            | 55,703                  | 6,028                  | -                | 3,417                 | 36,404                 |                      |                          |
| Dagupan City                          | 15,661                  | 602                    | -                | 451                   | 6,239                  | 211                  | 5,577                    |
| -                                     | 261<br>s -              | 2,166                  | 4                | 3,963                 | 155,229                | 5,315                | 145,855                  |
| Batanes                               |                         | 18                     | -                | 1                     | 332                    | 3                    | 328                      |
| Cagayan<br>Isabela                    | 42<br>151               | 592<br>1,137           | 2 2              | <u>1,624</u><br>1,470 | 58,458<br>67,676       | 2,303<br>2,143       | 54,486<br>64,028         |
| Nueva Vizcaya                         | 68                      | 369                    | -                | 664                   | 20,831                 | 613                  | 19,541                   |
| Quirino                               | -                       | 50                     | -                | 204                   | 7,932                  | 253                  | 7,472                    |
| 111                                   | 0                       | 0                      | 0                | 14,050                | 352,998                | 6,368                | 332,580                  |
| Aurora                                | -                       | -                      | -                | 137                   | 4,209                  | 224                  | 3,848                    |
| Bataan                                | -                       | -                      | -                | 1,922                 | 40,154                 | 501                  | 37,731                   |
| Bulacan                               | -                       | -                      | -                | 4,243                 | 134,185                | 1,655                | 128,287                  |
| Nueva Ecija                           | -                       | -                      | -                | 2,036                 | 40,029                 | 990                  | 37,003                   |
| Pampanga                              | -                       | -                      | -                | 2,778                 | 67,478                 | 1,498                | 63,202                   |
| Tarlac<br>Zambales                    | -                       | -                      | -                | <u>1,429</u><br>486   | 27,776<br>12,335       | 541<br>490           | 25,806<br>11,359         |
| Angeles City                          | -                       | -                      | -                | 732                   | 12,335                 | 305                  | 17,844                   |
| Olongapo City                         | -                       | -                      | -                | 287                   | 7,951                  | 164                  | 7,500                    |
| CALABARZON                            | 6,558                   | 59,696                 | 2,331            | 20,919                | 469,997                | 12,961               | 436,117                  |
| Cavite                                | 2868                    | 13,462                 | 17               | 7,472                 | 160,999                | 3,407                | 150,120                  |
| Laguna                                | 1482                    | 13,388                 | 658              | 6,949                 | 119,000                | 3,178                | 108,873                  |
| Batangas                              | 400                     | 1,674                  | 17               | 2,235                 | 75,876                 | 2,807                | 70,834                   |
| Rizal                                 | 1680                    | 0                      | 18               | 3,133                 | 83,192                 | 2,087                | 77,972                   |
| Quezon                                | 128                     | 31,172                 | 1621             | 1,130                 | 30,930                 | 1,482                | 28,318                   |
| MIMAROPA<br>Occidental Mindoro        | <b>66,445</b><br>14,069 | <b>13,980</b><br>1,794 | <b>265</b><br>72 | <b>1,403</b><br>266   | <b>36,821</b><br>6,819 | <b>1,122</b><br>162  | <b>33,812</b><br>6,323   |
| Oriental Mindoro                      | 11,479                  | 5,225                  | 33               | 408                   | 11,235                 | 468                  | 10,267                   |
| Marinduque                            | 7,186                   | 1,033                  | 112              | 80                    | 4,198                  | 75                   | 3,951                    |
| Romblon                               | 10,859                  | 3,480                  | 10               | 57                    | 4,955                  | 91                   | 4,798                    |
| Palawan                               | 22,852                  | 2,448                  | 38               | 592                   | 9,614                  | 326                  | 8,473                    |
| V                                     | 13,852                  | 760                    | 1                | 8,955                 | 57,899                 | 2,045                | 46,899                   |
| Albay                                 | 4,911                   | 411                    | 1                | 2,273                 | 11,882                 | 510                  | 9,099                    |
| Camarines Norte                       | 664                     | 66                     | 0                | 621                   | 4,009                  | 201                  | 3,187                    |
| Camarines Sur                         | 3,742                   | 149                    | 0                | 3,809                 | 24,840                 | 681                  | 20,350                   |
| Catanduanes                           | 1,226<br>1,352          | 35<br>15               | 0                | 200                   | 3,137<br>5,583         | 116                  | 2,821<br>3,888           |
| Masbate                               |                         |                        |                  | 236                   | 8,214                  | 74<br>458            |                          |
| Sorsogon                              | 842                     | 83                     | 0                | 2.3h                  | 8/14                   | 458                  | 7,520                    |