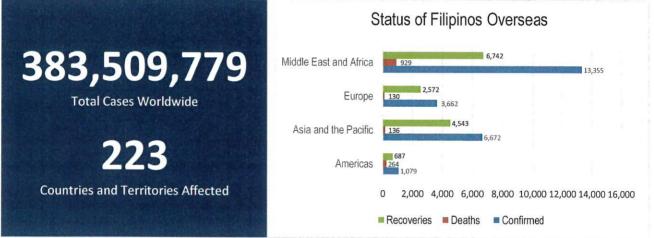

## MANAGEMENT OF RETURNING OVERSEAS FILIPINOS

Returning Overseas Filipinos are provided with assistance by facilitating their arrival from different points of origin abroad until their return to their respective homes, and attend to their medical and social needs, in order to give them comfort, ensure their safety, and prevent the spread of COVID-19. The following is the summary of ROFs