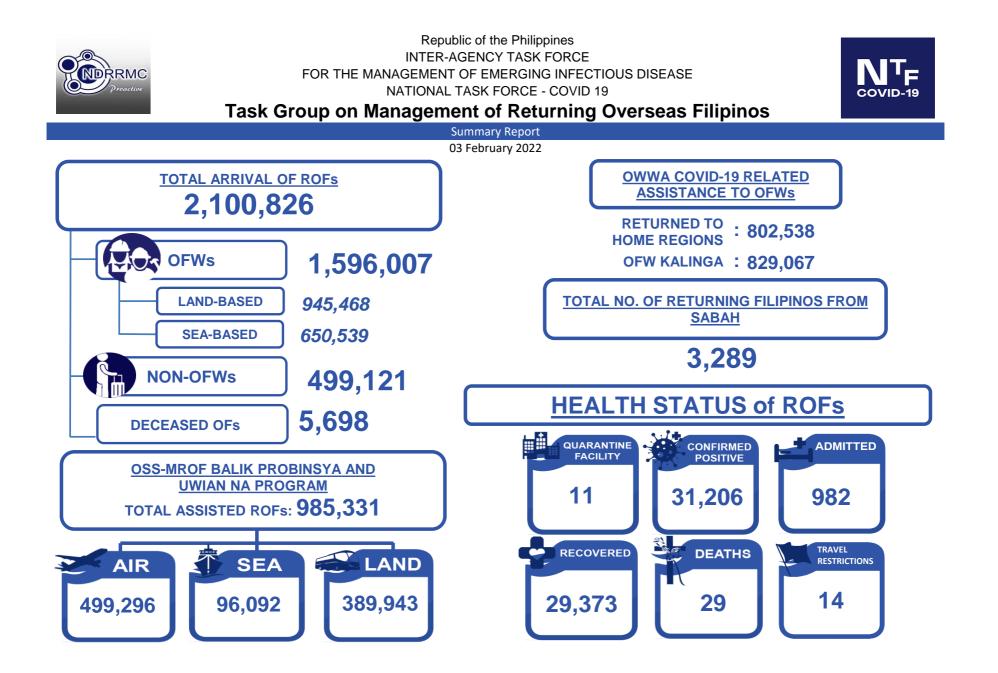

## MANAGEMENT OF RETURNING OVERSEAS FILIPINOS

Returning Overseas Filipinos are provided with assistance by facilitating their arrival from different points of origin abroad until their return to their respective homes, and attend to their medical and social needs, in order to give them comfort, ensure their safety, and prevent the spread of COVID-19. The following is the summary of ROFs