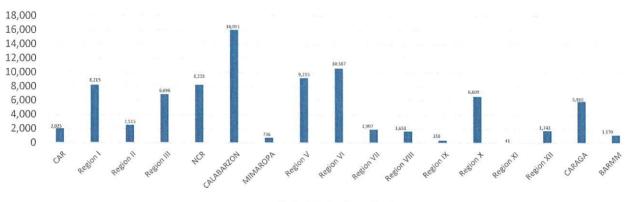

#### Breakdown of COVID-19 Cases per LGU As of 03 February 2022

| REGION / PROVINCE /<br>CHARTERED CITY | CLOSE CONTACTS          | SUSPECTED<br>CASES     | PROBABLE CASES   | ACTIVE<br>CONFIRMED   | CUMULATIVE             | CUMULATIVE<br>DEATHS | CUMULATIVE<br>RECOVERIES |
|---------------------------------------|-------------------------|------------------------|------------------|-----------------------|------------------------|----------------------|--------------------------|
| GRAND TOTAL                           | 6,000,209               | 1,211,318              | 247,012          | 146,456               | 3,058,469              | 75,579               | 2,841,053                |
| NCR                                   | 3,694,652               | 985,143                | 241,484          | 14,768                | 949,502                | 14,630               | 920,104                  |
| Caloocan                              |                         | 225,775                | 119,765          | 280                   | 70,744                 | 1,685                | 68,779                   |
| Malabon                               | 266,880                 | 93                     | 21,173           | 65                    | 25,092                 | 706                  | 24,321                   |
| Navotas                               | 5,071                   | 2,762                  | 9,216            | 75                    | 20,963                 | 628                  | 20,260                   |
| Valenzuela                            | 5 44 500                | 20,366                 | 1,042            | 335<br>3,008          | 43,376<br>74,457       | 904                  | 42,137<br>69,963         |
| Pasig<br>Pateros                      | 541,588<br>35,171       | 6,263<br>32,245        | 50,848<br>2,926  | 106                   | 9,623                  | 1,486<br>105         | 9,412                    |
| Marikina                              | 191,540                 | 405                    | 2,079            | 205                   | 33,900                 | 697                  | 32,998                   |
| Taguig                                | 103,707                 | 98,057                 | 5,650            | 777                   | 58,387                 | 441                  | 57,169                   |
| Quezon City                           | 1,485,492               | 494,600                | -                | 5,453                 | 255,811                | 1,652                | 248,706                  |
| Manila                                |                         | 339                    | -                | 1,167                 | 86,075                 | 1,605                | 83,303                   |
| Makati                                | 258,581                 | 22,619                 | 1,576            | 1,302                 | 53,371                 | 1,026                | 51,043                   |
| Mandaluyong                           | 040.000                 | 49,818                 | 25,528           | 1,014                 | 36,000                 | 673                  | 34,313                   |
| San Juan<br>Muntinluna                | 316,898<br>758          | <u>11</u>              | - 109            | 136<br>279            | 20,750                 | 353<br>600           | 20,261<br>38,401         |
| Muntinlupa<br>Parañaque               | 471,679                 | - 19.344               | 656              | 342                   | 39,280<br>49,279       | 770                  | 48,167                   |
| Las Piñas                             | 12,469                  | 12,297                 | 676              | 151                   | 43,883                 | 724                  | 43,008                   |
| Pasay                                 | 4,818                   | 149                    | 240              | 73                    | 28,511                 | 575                  | 27.863                   |
| CAR                                   | 339,265                 | 38,093                 | 0                | 7,281                 | 114,890                | 2,392                | 105,198                  |
| Abra                                  | 3,902                   | 894                    | -                | 361                   | 5,622                  | 138                  | 5,122                    |
| Apayao                                | 6,473                   | 2,566                  | -                | 244                   | 9,491                  | 117                  | 9,128                    |
| Baguio City                           | 194,153                 | 9,584                  | -                | 1,388                 | 40,209                 | 784                  | 38,029                   |
| Benguet                               | 93,751                  | 10,821                 | -                | 2,520                 | 26,841                 | 803                  | 23,515                   |
| lfugao<br>Kalingao                    | 8,864<br>12,613         | 7,399                  | -                | 1,282                 | 11,424                 | 171<br>238           | 9,969                    |
| Kalinga<br>Mt. Province               | 12,613                  | 4,335<br>2,494         | -                | <u>267</u><br>1,219   | 11,384<br>9,919        | 238<br>141           | 10,878<br>8,557          |
| INIT. Province                        | 157,134                 | 2,494                  | 0                | 13,393                | 9,919<br>113,051       | 2,358                | 97,300                   |
| llocos Norte                          | 13,850                  | 244                    | -                | 4,013                 | 23,961                 | 493                  | 19,455                   |
| llocos Sur                            | 43,134                  | 1,566                  | -                | 1,646                 | 20,018                 | 243                  | 18,129                   |
| La Union                              | 28,786                  | 10,666                 | -                | 3,866                 | 26,429                 | 611<br>800           | 21,952<br>32,187         |
| Pangasinan                            | 55,703                  | 6,028                  | -                | 3,417                 | 36,404                 |                      |                          |
| Dagupan City                          | 15,661                  | 602                    | -                | 451                   | 6,239                  | 211                  | 5,577                    |
| -                                     | 261<br>s -              | 2,166                  | 4                | 3,963                 | 155,229                | 5,315                | 145,855                  |
| Batanes                               |                         | 18                     | -                | 1                     | 332                    | 3                    | 328                      |
| Cagayan<br>Isabela                    | 42<br>151               | 592<br>1,137           | 2 2              | <u>1,624</u><br>1,470 | 58,458<br>67,676       | 2,303<br>2,143       | 54,486<br>64,028         |
| Nueva Vizcaya                         | 68                      | 369                    | -                | 664                   | 20,831                 | 613                  | 19,541                   |
| Quirino                               | -                       | 50                     | -                | 204                   | 7,932                  | 253                  | 7,472                    |
| 111                                   | 0                       | 0                      | 0                | 14,050                | 352,998                | 6,368                | 332,580                  |
| Aurora                                | -                       | -                      | -                | 137                   | 4,209                  | 224                  | 3,848                    |
| Bataan                                | -                       | -                      | -                | 1,922                 | 40,154                 | 501                  | 37,731                   |
| Bulacan                               | -                       | -                      | -                | 4,243                 | 134,185                | 1,655                | 128,287                  |
| Nueva Ecija                           | -                       | -                      | -                | 2,036                 | 40,029                 | 990                  | 37,003                   |
| Pampanga                              | -                       | -                      | -                | 2,778                 | 67,478                 | 1,498                | 63,202                   |
| Tarlac<br>Zambales                    | -                       | -                      | -                | <u>1,429</u><br>486   | 27,776<br>12,335       | 541<br>490           | 25,806<br>11,359         |
| Angeles City                          | -                       | -                      | -                | 732                   | 12,335                 | 305                  | 17,844                   |
| Olongapo City                         | -                       | -                      | -                | 287                   | 7,951                  | 164                  | 7,500                    |
| CALABARZON                            | 6,558                   | 59,696                 | 2,331            | 20,919                | 469,997                | 12,961               | 436,117                  |
| Cavite                                | 2868                    | 13,462                 | 17               | 7,472                 | 160,999                | 3,407                | 150,120                  |
| Laguna                                | 1482                    | 13,388                 | 658              | 6,949                 | 119,000                | 3,178                | 108,873                  |
| Batangas                              | 400                     | 1,674                  | 17               | 2,235                 | 75,876                 | 2,807                | 70,834                   |
| Rizal                                 | 1680                    | 0                      | 18               | 3,133                 | 83,192                 | 2,087                | 77,972                   |
| Quezon                                | 128                     | 31,172                 | 1621             | 1,130                 | 30,930                 | 1,482                | 28,318                   |
| MIMAROPA<br>Occidental Mindoro        | <b>66,445</b><br>14,069 | <b>13,980</b><br>1,794 | <b>265</b><br>72 | <b>1,403</b><br>266   | <b>36,821</b><br>6,819 | <b>1,122</b><br>162  | <b>33,812</b><br>6,323   |
| Oriental Mindoro                      | 11,479                  | 5,225                  | 33               | 408                   | 11,235                 | 468                  | 10,267                   |
| Marinduque                            | 7,186                   | 1,033                  | 112              | 80                    | 4,198                  | 75                   | 3,951                    |
| Romblon                               | 10,859                  | 3,480                  | 10               | 57                    | 4,955                  | 91                   | 4,798                    |
| Palawan                               | 22,852                  | 2,448                  | 38               | 592                   | 9,614                  | 326                  | 8,473                    |
| V                                     | 13,852                  | 760                    | 1                | 8,955                 | 57,899                 | 2,045                | 46,899                   |
| Albay                                 | 4,911                   | 411                    | 1                | 2,273                 | 11,882                 | 510                  | 9,099                    |
| Camarines Norte                       | 664                     | 66                     | 0                | 621                   | 4,009                  | 201                  | 3,187                    |
| Camarines Sur                         | 3,742                   | 149                    | 0                | 3,809                 | 24,840                 | 681                  | 20,350                   |
| Catanduanes                           | 1,226<br>1,352          | 35<br>15               | 0                | 200                   | 3,137<br>5,583         | 116                  | 2,821<br>3,888           |
| Masbate                               |                         |                        |                  | 236                   | 8,214                  | 74<br>458            |                          |
| Sorsogon                              | 842                     | 83                     | 0                | 2.3h                  | 8/14                   | 458                  | 7,520                    |