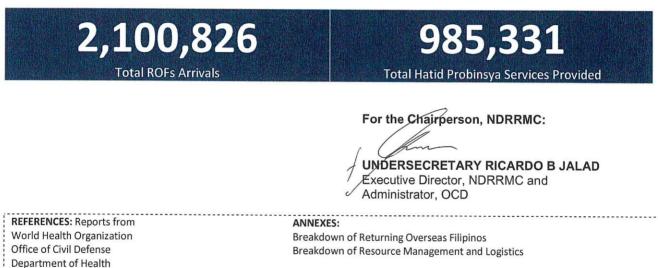

## MANAGEMENT OF RETURNING OVERSEAS FILIPINOS

Returning Overseas Filipinos are provided with assistance by facilitating their arrival from different points of origin abroad until their return to their respective homes, and attend to their medical and social needs, in order to give them comfort, ensure their safety, and prevent the spread of COVID-19. The following is the summary of ROFs