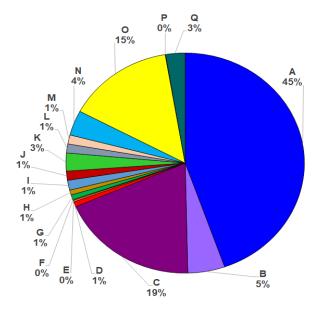

#### Summary of Cases per Region

#### Breakdown of COVID-19 Cases per LGU As of 18 February 2022

| REGION / PROVINCE /<br>CHARTERED CITY                                                                                                                                                                        | CLOSE CONTACTS                                                                                               | SUSPECTED<br>CASES                                                                                        | PROBABLE CASES                                                              | ACTIVE<br>CONFIRMED                                                                            | CUMULATIVE<br>CONFIRMED                                                                                                                                                                             | CUMULATIVE<br>DEATHS                                                                                                       | CUMULATIVE<br>RECOVERIES                                                                                                                                                                                           |
|--------------------------------------------------------------------------------------------------------------------------------------------------------------------------------------------------------------|--------------------------------------------------------------------------------------------------------------|-----------------------------------------------------------------------------------------------------------|-----------------------------------------------------------------------------|------------------------------------------------------------------------------------------------|-----------------------------------------------------------------------------------------------------------------------------------------------------------------------------------------------------|----------------------------------------------------------------------------------------------------------------------------|--------------------------------------------------------------------------------------------------------------------------------------------------------------------------------------------------------------------|
| GRAND TOTAL                                                                                                                                                                                                  | 5,995,841                                                                                                    | 1,230,214                                                                                                 | 248,134                                                                     | 65,390                                                                                         | 3,159,138                                                                                                                                                                                           | 76,215                                                                                                                     | 3,027,474                                                                                                                                                                                                          |
| NCR                                                                                                                                                                                                          | 3,803,045                                                                                                    | 979,146                                                                                                   | 242,842                                                                     | 3,495                                                                                          | 974,517                                                                                                                                                                                             | 14,840                                                                                                                     | 956,182                                                                                                                                                                                                            |
| Caloocan                                                                                                                                                                                                     |                                                                                                              | 226,199                                                                                                   | 119,989                                                                     | 180                                                                                            | 73,069                                                                                                                                                                                              | 1,702                                                                                                                      | 71,187                                                                                                                                                                                                             |
| Malabon                                                                                                                                                                                                      | 272,289                                                                                                      | 93                                                                                                        | 21,191                                                                      | 29                                                                                             | 25,275                                                                                                                                                                                              | 715                                                                                                                        | 24,531                                                                                                                                                                                                             |
| Navotas                                                                                                                                                                                                      | 5,071                                                                                                        | 2,762                                                                                                     | 9,216                                                                       | 26                                                                                             | 21,039                                                                                                                                                                                              | 635                                                                                                                        | 20,378                                                                                                                                                                                                             |
| Valenzuela                                                                                                                                                                                                   |                                                                                                              | 20,494                                                                                                    | 1,044                                                                       | 57                                                                                             | 43,608                                                                                                                                                                                              | 915                                                                                                                        | 42,636                                                                                                                                                                                                             |
| Pasig<br>Pateros                                                                                                                                                                                             | 589,888<br>35,171                                                                                            | 6,520<br>32,245                                                                                           | 51,867<br>2,926                                                             | 75<br>17                                                                                       | 80,056<br>9,696                                                                                                                                                                                     | 1,540<br>105                                                                                                               | 78,441<br>9,574                                                                                                                                                                                                    |
| Marikina                                                                                                                                                                                                     | 196,709                                                                                                      | 405                                                                                                       | 2,920                                                                       | 49                                                                                             | 34,948                                                                                                                                                                                              | 709                                                                                                                        | 34,190                                                                                                                                                                                                             |
| Taguig                                                                                                                                                                                                       |                                                                                                              | 100,609                                                                                                   | 5,696                                                                       | 519                                                                                            | 63,203                                                                                                                                                                                              | 456                                                                                                                        | 62,228                                                                                                                                                                                                             |
| Quezon City                                                                                                                                                                                                  | 1,505,944                                                                                                    | 502,642                                                                                                   | -                                                                           | 902                                                                                            | 259,104                                                                                                                                                                                             | 1,664                                                                                                                      | 256,538                                                                                                                                                                                                            |
| Manila                                                                                                                                                                                                       |                                                                                                              | 339                                                                                                       | -                                                                           | 1,167                                                                                          | 86,075                                                                                                                                                                                              | 1,605                                                                                                                      | 83,303                                                                                                                                                                                                             |
| Makati                                                                                                                                                                                                       | 271,334                                                                                                      | 23,124                                                                                                    | 1,639                                                                       | 107                                                                                            | 54,336                                                                                                                                                                                              | 1,039                                                                                                                      | 53,190                                                                                                                                                                                                             |
| Mandaluyong                                                                                                                                                                                                  | 040.700                                                                                                      | 31,551                                                                                                    | 25,528                                                                      | 148                                                                                            | 39,166                                                                                                                                                                                              | 697                                                                                                                        | 38,321                                                                                                                                                                                                             |
| San Juan<br>Muntinlupa                                                                                                                                                                                       | 319,762<br>758                                                                                               | <u>19</u><br>-                                                                                            | 95                                                                          | 26<br>73                                                                                       | 20,885<br>39,711                                                                                                                                                                                    | 359<br>610                                                                                                                 | 20,500<br>39,028                                                                                                                                                                                                   |
| Parañague                                                                                                                                                                                                    |                                                                                                              | 19,698                                                                                                    | 656                                                                         | 75<br>76                                                                                       | 50.344                                                                                                                                                                                              | 777                                                                                                                        | 49,491                                                                                                                                                                                                             |
| Las Piñas                                                                                                                                                                                                    | 12,544                                                                                                       | 12,297                                                                                                    | 676                                                                         | 24                                                                                             | 45,291                                                                                                                                                                                              | 731                                                                                                                        | 44,536                                                                                                                                                                                                             |
| Pasay                                                                                                                                                                                                        | 1,289                                                                                                        | 149                                                                                                       | 240                                                                         | 20                                                                                             | 28,711                                                                                                                                                                                              | 581                                                                                                                        | 28,110                                                                                                                                                                                                             |
| CAR                                                                                                                                                                                                          | 339,332                                                                                                      | 51,985                                                                                                    | 0                                                                           | 1,382                                                                                          | 117,452                                                                                                                                                                                             | 2,475                                                                                                                      | 113,575                                                                                                                                                                                                            |
| Abra                                                                                                                                                                                                         | 3,902                                                                                                        | 1,022                                                                                                     | -                                                                           | 55                                                                                             | 5,733                                                                                                                                                                                               | 146                                                                                                                        | 5,531                                                                                                                                                                                                              |
| Apayao                                                                                                                                                                                                       |                                                                                                              | 4,899                                                                                                     | -                                                                           | 42                                                                                             | 9,690                                                                                                                                                                                               | 119                                                                                                                        | 9,526                                                                                                                                                                                                              |
| Baguio City                                                                                                                                                                                                  | 194,153                                                                                                      | 11,940                                                                                                    | -                                                                           | 355                                                                                            | 41,156                                                                                                                                                                                              | 820                                                                                                                        | 39,973                                                                                                                                                                                                             |
| Benguet<br>Ifugao                                                                                                                                                                                            |                                                                                                              | 11,867<br>12,755                                                                                          |                                                                             | 631<br>115                                                                                     | 27,570<br>11,667                                                                                                                                                                                    | 827<br>176                                                                                                                 | 26,109<br>11,374                                                                                                                                                                                                   |
| Kalinga                                                                                                                                                                                                      | 12,613                                                                                                       | 5,986                                                                                                     | -                                                                           | 44                                                                                             | 11,502                                                                                                                                                                                              | 243                                                                                                                        | 11,374                                                                                                                                                                                                             |
| Mt. Province                                                                                                                                                                                                 | 19,509                                                                                                       | 3,516                                                                                                     | <del>                                     </del>                            | 140                                                                                            | 10,134                                                                                                                                                                                              | 144                                                                                                                        | 9,848                                                                                                                                                                                                              |
| <u> </u>                                                                                                                                                                                                     | 157,134                                                                                                      | 19,111                                                                                                    | 0                                                                           | 2,227                                                                                          | 115,397                                                                                                                                                                                             | 2,444                                                                                                                      | 110,726                                                                                                                                                                                                            |
| llocos Norte                                                                                                                                                                                                 | 13,850                                                                                                       | 239                                                                                                       | -                                                                           | 825                                                                                            | 24,743                                                                                                                                                                                              | 496                                                                                                                        | 23,422                                                                                                                                                                                                             |
| llocos Sur                                                                                                                                                                                                   |                                                                                                              | 1,575                                                                                                     | -                                                                           | 381                                                                                            | 20,396                                                                                                                                                                                              | 255                                                                                                                        | 19,760                                                                                                                                                                                                             |
| La Union                                                                                                                                                                                                     |                                                                                                              | 10,678                                                                                                    | -                                                                           | 584                                                                                            | 26,947                                                                                                                                                                                              | 640                                                                                                                        | 25,723                                                                                                                                                                                                             |
| Pangasinan                                                                                                                                                                                                   | ·                                                                                                            | 6,022                                                                                                     | -                                                                           | 394                                                                                            | 37,019                                                                                                                                                                                              | 839                                                                                                                        | 35,786                                                                                                                                                                                                             |
| Dagupan City                                                                                                                                                                                                 | 15,661<br><b>24</b>                                                                                          | 597<br><b>2,166</b>                                                                                       | 4                                                                           | 43<br><b>634</b>                                                                               | 6,292<br><b>157,604</b>                                                                                                                                                                             | 214<br><b>5,461</b>                                                                                                        | 6,035<br><b>151,406</b>                                                                                                                                                                                            |
| II Batanes                                                                                                                                                                                                   | -                                                                                                            | 18                                                                                                        | - 4                                                                         | 11                                                                                             | 343                                                                                                                                                                                                 | 3,461                                                                                                                      | 329                                                                                                                                                                                                                |
| Cagayan                                                                                                                                                                                                      |                                                                                                              | 592                                                                                                       | 2                                                                           | 221                                                                                            | 59,206                                                                                                                                                                                              | 2,371                                                                                                                      | 56,564                                                                                                                                                                                                             |
| Isabela                                                                                                                                                                                                      |                                                                                                              | 1,137                                                                                                     | 2                                                                           | 257                                                                                            | 68,674                                                                                                                                                                                              | 2,196                                                                                                                      | 66,185                                                                                                                                                                                                             |
| Nueva Vizcaya                                                                                                                                                                                                | 18                                                                                                           | 369                                                                                                       | -                                                                           | 119                                                                                            | 21,333                                                                                                                                                                                              | 632                                                                                                                        | 20,568                                                                                                                                                                                                             |
| Quirino                                                                                                                                                                                                      | -                                                                                                            | 50                                                                                                        | -                                                                           | 26                                                                                             | 8,048                                                                                                                                                                                               | 259                                                                                                                        | 7,760                                                                                                                                                                                                              |
| III                                                                                                                                                                                                          | 0                                                                                                            | 0                                                                                                         | 0                                                                           | 5,793                                                                                          | 358,327                                                                                                                                                                                             | 6,478                                                                                                                      | 346,056                                                                                                                                                                                                            |
| Aurora                                                                                                                                                                                                       | -                                                                                                            | -                                                                                                         |                                                                             | 47                                                                                             | 4,264                                                                                                                                                                                               | 224                                                                                                                        | 3,993                                                                                                                                                                                                              |
| Bataan                                                                                                                                                                                                       | -                                                                                                            | -                                                                                                         | + - +                                                                       | 754                                                                                            | 40,997                                                                                                                                                                                              | 507                                                                                                                        | 39,736                                                                                                                                                                                                             |
| Bulacan<br>Nueva Eciia                                                                                                                                                                                       |                                                                                                              | <del></del>                                                                                               | -                                                                           | 2,295<br>711                                                                                   | 135,489<br>40.812                                                                                                                                                                                   | 1,679<br>1,010                                                                                                             | 131,515<br>39,091                                                                                                                                                                                                  |
| Pampanga                                                                                                                                                                                                     |                                                                                                              | _                                                                                                         | -                                                                           | 909                                                                                            | 68,553                                                                                                                                                                                              | 1,520                                                                                                                      |                                                                                                                                                                                                                    |
| Tarlac                                                                                                                                                                                                       |                                                                                                              |                                                                                                           |                                                                             |                                                                                                |                                                                                                                                                                                                     |                                                                                                                            | 00.124                                                                                                                                                                                                             |
| Zambales                                                                                                                                                                                                     |                                                                                                              | -                                                                                                         | -                                                                           | 594                                                                                            | 28,472                                                                                                                                                                                              | 566                                                                                                                        | 66,124<br>27,312                                                                                                                                                                                                   |
| ∠ambales                                                                                                                                                                                                     |                                                                                                              | -                                                                                                         | -                                                                           | 594<br>144                                                                                     |                                                                                                                                                                                                     |                                                                                                                            |                                                                                                                                                                                                                    |
| Angeles City                                                                                                                                                                                                 | -                                                                                                            |                                                                                                           |                                                                             | 144<br>242                                                                                     | 28,472<br>12,577<br>19,119                                                                                                                                                                          | 566<br>498<br>310                                                                                                          | 27,312<br>11,935<br>18,567                                                                                                                                                                                         |
| Angeles City<br>Olongapo City                                                                                                                                                                                | -<br>-                                                                                                       | -<br>-<br>-                                                                                               |                                                                             | 144<br>242<br>97                                                                               | 28,472<br>12,577<br>19,119<br>8,044                                                                                                                                                                 | 566<br>498<br>310<br>164                                                                                                   | 27,312<br>11,935<br>18,567<br>7,783                                                                                                                                                                                |
| Angeles City<br>Olongapo City<br>CALABARZON                                                                                                                                                                  | -<br>-<br>-<br>1,755                                                                                         | -<br>-<br>-<br>59,696                                                                                     | 2,331                                                                       | 144<br>242<br>97<br><b>5,079</b>                                                               | 28,472<br>12,577<br>19,119<br>8,044<br><b>485,043</b>                                                                                                                                               | 566<br>498<br>310<br>164<br>13,140                                                                                         | 27,312<br>11,935<br>18,567<br>7,783<br><b>466,824</b>                                                                                                                                                              |
| Angeles City<br>Olongapo City<br>CALABARZON<br>Cavite                                                                                                                                                        | -<br>-<br>-<br>1,755<br>386                                                                                  | -<br>-<br>-<br><b>59,696</b><br>13,462                                                                    | -<br>-<br>-<br>2,331                                                        | 144<br>242<br>97<br><b>5,079</b><br>1,433                                                      | 28,472<br>12,577<br>19,119<br>8,044<br><b>485,043</b><br>166,542                                                                                                                                    | 566<br>498<br>310<br>164<br><b>13,140</b><br>3,461                                                                         | 27,312<br>11,935<br>18,567<br>7,783<br><b>466,824</b><br>161,648                                                                                                                                                   |
| Angeles City<br>Olongapo City<br>CALABARZON<br>Cavite<br>Laguna                                                                                                                                              | -<br>-<br>-<br>-<br>1,755<br>386<br>536                                                                      | -<br>-<br>-<br><b>59,696</b><br>13,462<br>13,388                                                          | -<br>-<br>-<br>2,331<br>17<br>658                                           | 144<br>242<br>97<br><b>5,079</b><br>1,433<br>2,176                                             | 28,472<br>12,577<br>19,119<br>8,044<br><b>485,043</b><br>166,542<br>121,534                                                                                                                         | 566<br>498<br>310<br>164<br><b>13,140</b><br>3,461<br>3,206                                                                | 27,312<br>11,935<br>18,567<br>7,783<br><b>466,824</b><br>161,648<br>116,152                                                                                                                                        |
| Angeles City<br>Olongapo City<br>CALABARZON<br>Cavite                                                                                                                                                        | -<br>-<br>-<br>1,755<br>386<br>536<br>183                                                                    | -<br>-<br>-<br><b>59,696</b><br>13,462                                                                    | -<br>-<br>-<br>2,331<br>17<br>658<br>17                                     | 144<br>242<br>97<br><b>5,079</b><br>1,433<br>2,176<br>285                                      | 28,472<br>12,577<br>19,119<br>8,044<br><b>485,043</b><br>166,542<br>121,534<br>78,892                                                                                                               | 566<br>498<br>310<br>164<br><b>13,140</b><br>3,461<br>3,206<br>2,855                                                       | 27,312<br>11,935<br>18,567<br>7,783<br><b>466,824</b><br>161,648<br>116,152<br>75,752                                                                                                                              |
| Angeles City<br>Olongapo City<br>CALABARZON<br>Cavite<br>Laguna<br>Batangas                                                                                                                                  | -<br>-<br>-<br>1,755<br>386<br>536<br>183<br>597                                                             | -<br>-<br>59,696<br>13,462<br>13,388<br>1,674                                                             | -<br>-<br>-<br>2,331<br>17<br>658                                           | 144<br>242<br>97<br><b>5,079</b><br>1,433<br>2,176                                             | 28,472<br>12,577<br>19,119<br>8,044<br><b>485,043</b><br>166,542<br>121,534                                                                                                                         | 566<br>498<br>310<br>164<br><b>13,140</b><br>3,461<br>3,206                                                                | 27,312<br>11,935<br>18,567<br>7,783<br><b>466,824</b><br>161,648<br>116,152                                                                                                                                        |
| Angeles City Olongapo City CALABARZON Cavite Laguna Batangas Rizal Quezon MIMAROPA                                                                                                                           | -<br>-<br>-<br>1,755<br>386<br>536<br>183<br>597<br>53<br>67,584                                             | 59,696<br>13,462<br>13,388<br>1,674<br>0<br>31,172<br>14,099                                              | -<br>2,331<br>17<br>658<br>17<br>18<br>1,621<br>270                         | 144<br>242<br>97<br>5,079<br>1,433<br>2,176<br>285<br>521<br>664<br>672                        | 28,472<br>12,577<br>19,119<br>8,044<br><b>485,043</b><br>166,542<br>121,534<br>78,892<br>86,130<br>31,945<br><b>37,552</b>                                                                          | 566<br>498<br>310<br>164<br>13,140<br>3,461<br>3,206<br>2,855<br>2,119<br>1,499<br>1,248                                   | 27,312<br>11,935<br>18,567<br>7,783<br><b>466,824</b><br>161,648<br>116,152<br>75,752<br>83,490<br>29,782<br><b>35,230</b>                                                                                         |
| Angeles City Olongapo City CALABARZON Cavite Laguna Batangas Rizal Quezon MIMAROPA Occidental Mindoro                                                                                                        | -<br>-<br>1,755<br>386<br>536<br>183<br>597<br>53<br>67,584                                                  | 59,696<br>13,462<br>13,388<br>1,674<br>0<br>31,172<br>14,099                                              | -<br>2,331<br>17<br>658<br>17<br>18<br>1,621<br>270                         | 144<br>242<br>97<br>5,079<br>1,433<br>2,176<br>285<br>521<br>664<br>672                        | 28,472<br>12,577<br>19,119<br>8,044<br><b>485,043</b><br>166,542<br>121,534<br>78,892<br>86,130<br>31,945<br><b>37,552</b><br>6,948                                                                 | 566<br>498<br>310<br>164<br>13,140<br>3,461<br>3,206<br>2,855<br>2,119<br>1,499<br>1,248<br>164                            | 27,312<br>11,935<br>18,567<br>7,783<br>466,824<br>161,648<br>116,152<br>75,752<br>83,490<br>29,782<br>35,230<br>6,667                                                                                              |
| Angeles City Olongapo City CALABARZON Cavite Laguna Batangas Rizal Quezon MIMAROPA Occidental Mindoro Oriental Mindoro                                                                                       | -<br>-<br>1,755<br>386<br>536<br>183<br>597<br>53<br>67,584<br>14,348<br>11,493                              | 59,696<br>13,462<br>13,388<br>1,674<br>0<br>31,172<br>14,099<br>1,818<br>5,260                            | -<br>2,331<br>17<br>658<br>17<br>18<br>1,621<br>270<br>71                   | 144<br>242<br>97<br>5,079<br>1,433<br>2,176<br>285<br>521<br>664<br>672<br>42                  | 28,472<br>12,577<br>19,119<br>8,044<br><b>485,043</b><br>166,542<br>121,534<br>78,892<br>86,130<br>31,945<br><b>37,552</b><br>6,948<br>11,442                                                       | 566<br>498<br>310<br>164<br>13,140<br>3,461<br>3,206<br>2,855<br>2,119<br>1,499<br>1,248<br>164<br>487                     | 27,312<br>11,935<br>18,567<br>7,783<br>466,824<br>161,648<br>116,152<br>75,752<br>83,490<br>29,782<br>35,230<br>6,667<br>10,735                                                                                    |
| Angeles City Olongapo City CALABARZON Cavite Laguna Batangas Rizal Quezon MIMAROPA Occidental Mindoro Oriental Mindoro Marinduque                                                                            | -<br>-<br>1,755<br>386<br>536<br>183<br>597<br>53<br>67,584<br>14,348<br>11,493<br>7,277                     | 59,696<br>13,462<br>13,388<br>1,674<br>0<br>31,172<br>14,099<br>1,818<br>5,260<br>1,056                   | -<br>-<br>2,331<br>17<br>658<br>17<br>18<br>1,621<br>270<br>71<br>33<br>115 | 144<br>242<br>97<br>5,079<br>1,433<br>2,176<br>285<br>521<br>664<br>672<br>42<br>128           | 28,472<br>12,577<br>19,119<br>8,044<br><b>485,043</b><br>166,542<br>121,534<br>78,892<br>86,130<br>31,945<br><b>37,552</b><br>6,948<br>11,442<br>4,259                                              | 566<br>498<br>310<br>164<br>13,140<br>3,461<br>3,206<br>2,855<br>2,119<br>1,499<br>1,248<br>164<br>487<br>116              | 27,312<br>11,935<br>18,567<br>7,783<br><b>466,824</b><br>161,648<br>116,152<br>75,752<br>83,490<br>29,782<br><b>35,230</b><br>6,667<br>10,735<br>4,082                                                             |
| Angeles City Olongapo City CALABARZON Cavite Laguna Batangas Rizal Quezon MIMAROPA Occidental Mindoro Oriental Mindoro Marinduque Romblon                                                                    | -<br>-<br>1,755<br>386<br>536<br>183<br>597<br>53<br>67,584<br>14,348<br>11,493<br>7,277<br>10,890           | 59,696<br>13,462<br>13,388<br>1,674<br>0<br>31,172<br>14,099<br>1,818<br>5,260<br>1,056<br>3,498          | - 2,331<br>17<br>658<br>17<br>18<br>1,621<br>270<br>71<br>33<br>115         | 144<br>242<br>97<br>5,079<br>1,433<br>2,176<br>285<br>521<br>664<br>672<br>42<br>128<br>8      | 28,472<br>12,577<br>19,119<br>8,044<br><b>485,043</b><br>166,542<br>121,534<br>78,892<br>86,130<br>31,945<br><b>37,552</b><br>6,948<br>11,442<br>4,259                                              | 566<br>498<br>310<br>164<br>13,140<br>3,461<br>3,206<br>2,855<br>2,119<br>1,499<br>1,248<br>164<br>487<br>116<br>94        | 27,312<br>11,935<br>18,567<br>7,783<br>466,824<br>161,648<br>116,152<br>75,752<br>83,490<br>29,782<br>35,230<br>6,667<br>10,735<br>4,082<br>4,876                                                                  |
| Angeles City Olongapo City CALABARZON  Cavite Laguna Batangas Rizal Quezon MIMAROPA Occidental Mindoro Oriental Mindoro Marinduque Romblon Palawan                                                           | -<br>-<br>1,755<br>386<br>536<br>183<br>597<br>53<br>67,584<br>14,348<br>11,493<br>7,277<br>10,890<br>23,576 | 59,696<br>13,462<br>13,388<br>1,674<br>0<br>31,172<br>14,099<br>1,818<br>5,260<br>1,056<br>3,498<br>2,467 |                                                                             | 144<br>242<br>97<br>5,079<br>1,433<br>2,176<br>285<br>521<br>664<br>672<br>42<br>128<br>8      | 28,472<br>12,577<br>19,119<br>8,044<br><b>485,043</b><br>166,542<br>121,534<br>78,892<br>86,130<br>31,945<br><b>37,552</b><br>6,948<br>11,442<br>4,259<br>4,985<br>9,918                            | 566<br>498<br>310<br>164<br>13,140<br>3,461<br>3,206<br>2,855<br>2,119<br>1,499<br>1,248<br>164<br>487<br>116<br>94<br>387 | 27,312<br>11,935<br>18,567<br>7,783<br>466,824<br>161,648<br>116,152<br>75,752<br>83,490<br>29,782<br>35,230<br>6,667<br>10,735<br>4,082<br>4,876<br>8,870                                                         |
| Angeles City Olongapo City CALABARZON  Cavite Laguna Batangas Rizal Quezon MIMAROPA Occidental Mindoro Oriental Mindoro Marinduque Romblon Palawan                                                           |                                                                                                              | 59,696<br>13,462<br>13,388<br>1,674<br>0<br>31,172<br>14,099<br>1,818<br>5,260<br>1,056<br>3,498          | - 2,331<br>17<br>658<br>17<br>18<br>1,621<br>270<br>71<br>33<br>115         | 144<br>242<br>97<br>5,079<br>1,433<br>2,176<br>285<br>521<br>664<br>672<br>42<br>128<br>8<br>8 | 28,472<br>12,577<br>19,119<br>8,044<br><b>485,043</b><br>166,542<br>121,534<br>78,892<br>86,130<br>31,945<br><b>37,552</b><br>6,948<br>11,442<br>4,259<br>4,985<br>9,918<br><b>58,749</b>           | 566 498 310 164 13,140 3,461 3,206 2,855 2,119 1,499 1,248 164 487 116 94 387 2,119                                        | 27,312<br>11,935<br>18,567<br>7,783<br>466,824<br>161,648<br>116,152<br>75,752<br>83,490<br>29,782<br>35,230<br>6,667<br>10,735<br>4,082<br>4,876<br>8,870<br>51,558                                               |
| Angeles City Olongapo City CALABARZON  Cavite Laguna Batangas Rizal Quezon MIMAROPA Occidental Mindoro Oriental Mindoro Marinduque Romblon Palawan                                                           |                                                                                                              | 59,696<br>13,462<br>13,388<br>1,674<br>0<br>31,172<br>14,099<br>1,818<br>5,260<br>1,056<br>3,498<br>2,467 |                                                                             | 144<br>242<br>97<br>5,079<br>1,433<br>2,176<br>285<br>521<br>664<br>672<br>42<br>128<br>8      | 28,472<br>12,577<br>19,119<br>8,044<br><b>485,043</b><br>166,542<br>121,534<br>78,892<br>86,130<br>31,945<br><b>37,552</b><br>6,948<br>11,442<br>4,259<br>4,985<br>9,918                            | 566<br>498<br>310<br>164<br>13,140<br>3,461<br>3,206<br>2,855<br>2,119<br>1,499<br>1,248<br>164<br>487<br>116<br>94<br>387 | 27,312<br>11,935<br>18,567<br>7,783<br>466,824<br>161,648<br>116,152<br>75,752<br>83,490<br>29,782<br>35,230<br>6,667<br>10,735<br>4,082<br>4,876<br>8,870                                                         |
| Angeles City Olongapo City CALABARZON  Cavite Laguna Batangas Rizal Quezon MIMAROPA Occidental Mindoro Oriental Mindoro Marinduque Romblon Palawan V Albay                                                   |                                                                                                              | 59,696<br>13,462<br>13,388<br>1,674<br>0<br>31,172<br>14,099<br>1,818<br>5,260<br>1,056<br>3,498<br>2,467 |                                                                             | 144 242 97 5,079 1,433 2,176 285 521 664 672 42 128 8 8 486 5,072 2,095                        | 28,472<br>12,577<br>19,119<br>8,044<br><b>485,043</b><br>166,542<br>121,534<br>78,892<br>86,130<br>31,945<br><b>37,552</b><br>6,948<br>11,442<br>4,259<br>4,985<br>9,918<br><b>58,749</b><br>11,973 | 566 498 310 164 13,140 3,461 3,206 2,855 2,119 1,499 1,248 164 487 116 94 387 2,119 530                                    | 27,312<br>11,935<br>18,567<br>7,783<br>466,824<br>161,648<br>116,152<br>75,752<br>83,490<br>29,782<br>35,230<br>6,667<br>10,735<br>4,082<br>4,876<br>8,870<br>51,558<br>9,348                                      |
| Angeles City Olongapo City CALABARZON  Cavite Laguna Batangas Rizal Quezon MIMAROPA Occidental Mindoro Oriental Mindoro Marinduque Romblon Palawan V Albay Camarines Norte                                   |                                                                                                              | 59,696<br>13,462<br>13,388<br>1,674<br>0<br>31,172<br>14,099<br>1,818<br>5,260<br>1,056<br>3,498<br>2,467 |                                                                             | 144 242 97 5,079 1,433 2,176 285 521 664 672 42 128 8 8 486 5,072 2,095                        | 28,472<br>12,577<br>19,119<br>8,044<br>485,043<br>166,542<br>121,534<br>78,892<br>86,130<br>31,945<br>37,552<br>6,948<br>11,442<br>4,259<br>4,985<br>9,918<br>58,749<br>11,973<br>4,038             | 566 498 310 164 13,140 3,461 3,206 2,855 2,119 1,499 1,248 164 487 116 94 387 2,119 530 203                                | 27,312<br>11,935<br>18,567<br>7,783<br>466,824<br>161,648<br>116,152<br>75,752<br>83,490<br>29,782<br>35,230<br>6,667<br>10,735<br>4,082<br>4,876<br>8,870<br>51,558<br>9,348<br>3,714                             |
| Angeles City Olongapo City CALABARZON  Cavite Laguna Batangas Rizal Quezon MIMAROPA Occidental Mindoro Oriental Mindoro Marinduque Romblon Palawan V Albay Camarines Norte Camarines Sur Catanduanes Masbate | - 1,755 386 536 183 597 53 67,584 14,348 11,493 7,277 10,890 23,576 0                                        | 59,696<br>13,462<br>13,388<br>1,674<br>0<br>31,172<br>14,099<br>1,818<br>5,260<br>1,056<br>3,498<br>2,467 |                                                                             | 144 242 97 5,079 1,433 2,176 285 521 664 672 42 128 8 8 486 5,072 2,095 121 1,401 1,110        | 28,472 12,577 19,119 8,044 485,043 166,542 121,534 78,892 86,130 31,945 37,552 6,948 11,442 4,259 4,985 9,918 58,749 11,973 4,038 25,394 3,184 5,614                                                | 566 498 310 164 13,140 3,461 3,206 2,855 2,119 1,499 1,248 164 487 116 94 387 2,119 530 203 724 116 74                     | 27,312<br>11,935<br>18,567<br>7,783<br>466,824<br>161,648<br>116,152<br>75,752<br>83,490<br>29,782<br>35,230<br>6,667<br>10,735<br>4,082<br>4,876<br>8,870<br>51,558<br>9,348<br>3,714<br>23,269<br>2,958<br>4,430 |
| Angeles City Olongapo City CALABARZON  Cavite Laguna Batangas Rizal Quezon MIMAROPA Occidental Mindoro Oriental Mindoro Marinduque Romblon Palawan V Albay Camarines Norte Camarines Sur Catanduanes         | - 1,755<br>386<br>536<br>183<br>597<br>53<br>67,584<br>14,348<br>11,493<br>7,277<br>10,890<br>23,576<br>0    | 59,696<br>13,462<br>13,388<br>1,674<br>0<br>31,172<br>14,099<br>1,818<br>5,260<br>1,056<br>3,498<br>2,467 |                                                                             | 144 242 97 5,079 1,433 2,176 285 521 664 672 42 128 8 8 486 5,072 2,095 121 1,401 110          | 28,472 12,577 19,119 8,044 485,043 166,542 121,534 78,892 86,130 31,945 37,552 6,948 11,442 4,259 4,985 9,918 58,749 11,973 4,038 25,394 3,184                                                      | 566 498 310 164 13,140 3,461 3,206 2,855 2,119 1,499 1,248 164 487 116 94 387 2,119 530 203 724 116                        | 27,312<br>11,935<br>18,567<br>7,783<br>466,824<br>161,648<br>116,152<br>75,752<br>83,490<br>29,782<br>35,230<br>6,667<br>10,735<br>4,082<br>4,876<br>8,870<br>51,558<br>9,348<br>3,714<br>23,269<br>2,958          |