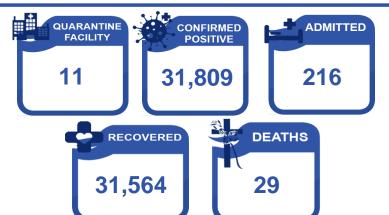

#### PHILIPPINE SITUATION

|                 | TOTAL     | NEW    | REMARKS                   |
|-----------------|-----------|--------|---------------------------|
| TOTAL CASES     | 3,646,793 | +2,196 |                           |
| ACTIVE<br>CASES | 66,588    |        | 1.8 % Positivity Rate     |
| DEATHS          | 55,330    | +107   | 1.52 % Case Fatality Rate |
| RECOVERIES      | 3,524,875 | +4,409 | 96.7 % Case Recovery Rate |