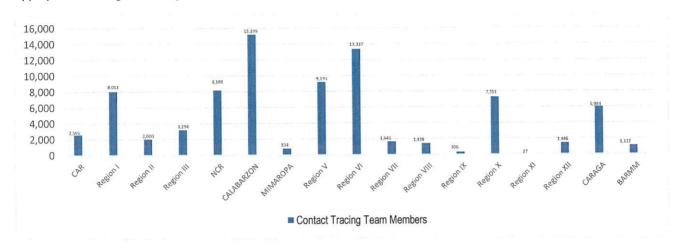

#### DETECT

DETECT entails active screening of those presenting with signs and symptoms of COVID-19 in the community as well as other disease surveillance activities. For this purpose, contact tracing teams have been organized and provided with appropriate training. Summary is as follows:

The overall results of contact tracing are summarized as follows:

Data as of 17 February 2022

Also, part of DETECT strategy is the enhancement of the COVID-19 testing capacities of the country. For this purpose, testing laboratories are setup and provided with appropriate licensing. The summary is as follows: