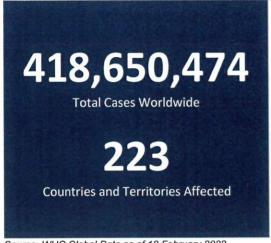

## NDRRMC Proactive

#### REPUBLIC OF THE PHILIPPINES

## NATIONAL DISASTER RISK REDUCTION AND MANAGEMENT COUNCIL

National Disaster Risk Reduction and Management Center, Camp Aguinaldo, Quezon City, Philippines

# NATIONAL TASK FORCE CORONAVIRUS DISEASE-2019 SITUATIONAL REPORT NO. 689

Issued on 1200H, 19 February 2022 Report Coverage: 18 February 2022

#### **GLOBAL SITUATION**





Source: WHO Global Data as of 18 February 2022

#### PHILIPPINE SITUATION

|                 | TOTAL     | NEW    | REMARKS                   |
|-----------------|-----------|--------|---------------------------|
| TOTAL CASES     | 3,646,793 | +2,196 |                           |
| ACTIVE<br>CASES | 66,588    |        | 1.8 % Positivity Rate     |
| DEATHS          | 55,330    | +107   | 1.52 % Case Fatality Rate |
| RECOVERIES      | 3,524,875 | +4,409 | 96.7 % Case Recovery Rate |

#### Summary of Cases per Region



#### P-D-I-T-R STRATEGY

With reference to the National Action Plan (NAP) for COVID-19, the National Task Force is intensifying efforts to PREVENT the spread of the COVID-19, TEST individuals, and communities, ISOLATE those that are identified to be confirmed cases, TRE