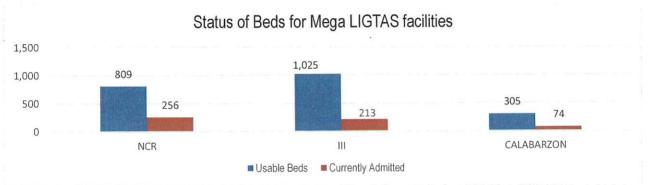

Source: DOH as of 07 September 2021

Aside from the TTMFs, Mega LIGTAS facilities have also been established. The summary of occupancies for the Mega LIGTAS facilities is as follows:

Source: DOH as of 15 October 2021