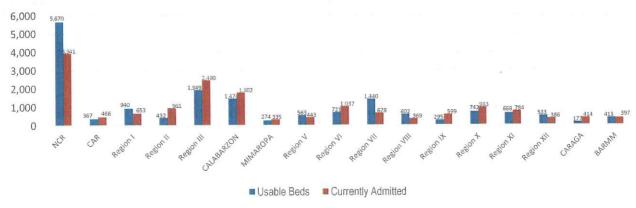

#### TREAT

For the TREAT strategy, One Hospital Command has been established to facilitate a centralized referral system. Further, wards, isolation, and intensive care units are in operation to provide treatment services for COVID-19 positives. The occupancy rate for all beds dedicated to COVID-19 (Ward, Isolation, Intensive Care) among reporting hospitals is summarized as follows.

Source: DOH as of 07 September 2021