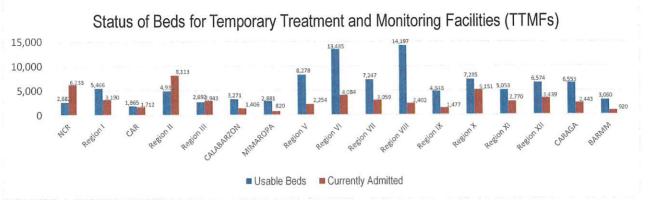

#### **ISOLATE**

Isolate involves implementation of measures to separate those identified as exposed and confirmed cases and provide medical interventions to further prevent the spread of the disease. This strategy involves setting up of Temporary Treatment and Monitoring Facilities (TTMFs). The summary of TTMFs established is as follows:

Source: DOH as of 07 September 2021

Aside from the TTMFs, Mega LIGTAS facilities have also been established. The summary of occupancies for the Mega LIGTAS facilities is as follows:

Source: DOH as of 15 October 2021