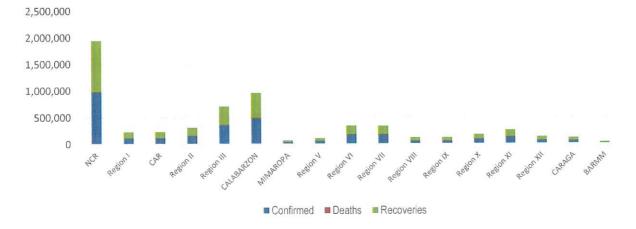

L

National Disaster Risk Reduction and Management Center, Camp Aguinaldo, Quezon City, Philippines

# NATIONAL TASK FORCE CORONAVIRUS DISEASE-2019 SITUATIONAL REPORT NO. 689

Issued on 1200H, 19 February 2022 Report Coverage: 18 February 2022

#### **GLOBAL SITUATION**





Source: WHO Global Data as of 18 February 2022

#### PHILIPPINE SITUATION

|                 | TOTAL     | NEW    | REMARKS                   |
|-----------------|-----------|--------|---------------------------|
| TOTAL CASES     | 3,646,793 | +2,196 |                           |
| ACTIVE<br>CASES | 66,588    |        | 1.8 % Positivity Rate     |
| DEATHS          | 55,330    | +107   | 1.52 % Case Fatality Rate |
| RECOVERIES      | 3,524,875 | +4,409 | 96.7 % Case Recovery Rate |

#### Summary of Cases per Region



#### P-D-I-T-R STRATEGY

With reference to the National Action Plan (NAP) for COVID-19, the National Task Force is intensifying efforts to PREVENT the spread of the COVID-19, TEST individuals, and communities, ISOLATE those that are identified to be confirmed cases, TREAT and provide with appropriate health care, and REINTEGRATE them back to the community.

#### DETECT

DETECT entails active screening of those presenting with signs and symptoms of COVID-19 in the community as well as other disease surveillance activities. For this purpose, contact tracing teams have been organized and provided with appropriate training. Summary is as follows:



The overall results of contact tracing are summarized as follows:



Data as of 17 February 2022

Also, part of DETECT strategy is the enhanceme