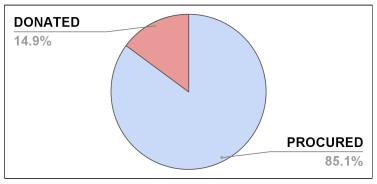

#### DONATIONS MONITORING

In terms of resources, the following is the summary of total domestic and international donations received by the Philippine government, particularly various medical supplies, monitored by OCD in compliance with the Administrative Order No. 27, s. 2020, signed by the President of the Philippines on 31 March 2020.

12,657 635

Total Domestic Donations Total International Donations