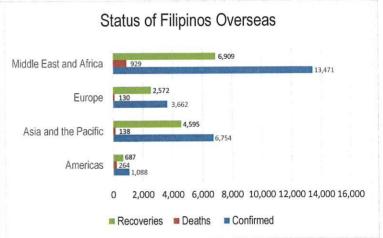

### MANAGEMENT OF RETURNING OVERSEAS FILIPINOS

Returning Overseas Filipinos are provided with assistance by facilitating their arrival from different points of origin abroad until their return to their respective homes, and attend to their medical and social needs, in order to give them comfort, ensure their safety, and prevent the spread of COVID-19. The following is the summary of ROFs