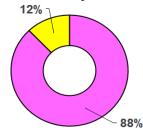

### MANAGEMENT OF RETURNING OVERSEAS FILIPINOS

Returning Overseas Filipinos are provided with assistance by facilitating their arrival from different points of origin abroad until their return to their respective homes, and attend to their medical and social needs, in order to give them comfort, ensure their safety, and prevent the spread of COVID-19. The following is the summary of ROFs

2,195,496

**Total ROFs Arrivals** 

1,005,884

Total Hatid Probinsya Services Provided

For the Chairperson, NDRRMC:

UNDERSECRETARY RICARDO B JALAD Executive Director, NDRRMC and

Administrator, OCD

**REFERENCES:** Reports from