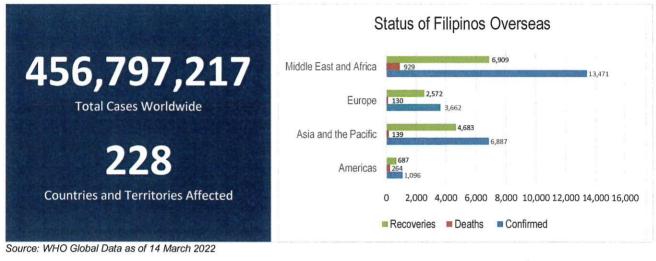

REPUBLIC OF THE PHILIPPINES NATIONAL DISASTER RISK REDUCTION AND MANAGEMENT COUNCIL

National Disaster Risk Reduction and Management Center, Camp Aguinaldo, Quezon City, Philippines

# NATIONAL TASK FORCE CORONAVIRUS DISEASE-2019 SITUATIONAL REPORT NO. 713

Issued on 1200H, 15 March 2022 Report Coverage: 14 March 2022

# **GLOBAL SITUATION**



# PHILIPPINE SITUATION

|                 | TOTAL     | NEW | REMARKS                  |
|-----------------|-----------|-----|--------------------------|
| TOTAL CASES     | 3,671,293 | -   |                          |
| ACTIVE<br>CASES | 46,256    |     | 1.3% Positivity Rate     |
| DEATHS          | 57,625    | -   | 1.6% Case Fatality Rate  |
| RECOVERIES      | 3,567,412 |     | 97.2% Case Recovery Rate |

Source: COVID-19 Tracker (https://doh.gov.ph/covid19tracker)



# P-D-I-T-R STRATEGY

With reference to the National Action Plan (NAP) for COVID-19, the National Task Force is intensifying efforts to PREVENT the spread of the COVID-19, TEST individuals, and communities, ISOLATE those that are identified to be confirmed cases, TREAT and provide with appropriate health care, and REI