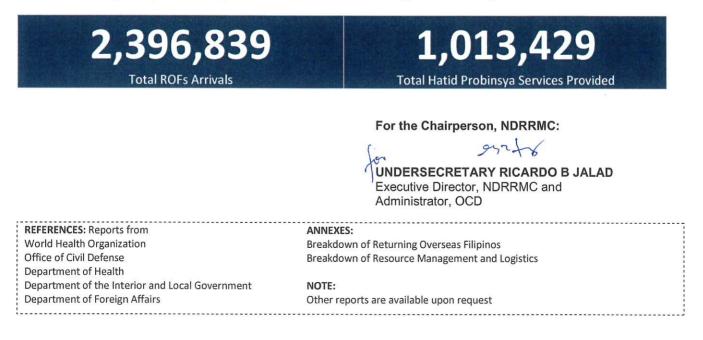

### TG-MROF Daily Operational Report as of 14 March 2022

|                   |                                                  | TOTAL ARRIVAL ON AIRPORTS: 2,317,442 |                                    |            |           |                                                 |        |                                                               |     |                                                     |                       |                              | 1                                                                        |            |            |           |
|-------------------|--------------------------------------------------|--------------------------------------|------------------------------------|------------|-----------|-------------------------------------------------|--------|---------------------------------------------------------------|-----|-----------------------------------------------------|-----------------------|------------------------------|--------------------------------------------------------------------------|------------|------------|-----------|
| ROFs              |                                                  | NINOY AQU                            |                                    | RNATIONAL  | AIRPORT   |                                                 |        | CLARK                                                         |     | N-CEBU                                              | LAOAG                 | DAVAO                        | SUBIC BOHOL-PANGL                                                        |            |            |           |
|                   | Terminal 1<br>(23 April 2020 -<br>13 March 2022) |                                      | Terr                               | Terminal 2 |           | Terminal 3<br>(08 July 2020 - 13<br>March 2022) |        | INTERNATIONAL<br>AIRPORT<br>(05 June 2020 -<br>13 March 2022) |     | AIRPORT AIRPORT<br>(28 June 2020 - (18 June - 13 (1 |                       | AIRPORT                      | AIRPORT AIRPORT<br>(18 June - 13 (Nov. 18 - 13<br>March 2022) Mar. 2022) | GRAND TOTA |            |           |
|                   |                                                  |                                      | (23 April 2020 -<br>13 March 2022) |            |           |                                                 |        |                                                               |     |                                                     |                       | (27 June - 13<br>March 2022) |                                                                          |            | RC         | )Fs       |
|                   | Now                                              | Cumulative                           | Now 1,830                          |            | Now 3,261 | Cumulative<br>541,546                           |        | Cumulative                                                    | Now | Now Cumulative                                      | Cumulative Cumulative | Cumulative Cumulativ         | Cumulative                                                               | Cumulative | Cumulative | Now       |
| SUBTOTAL          | 1,909                                            | 572,564                              |                                    |            |           |                                                 |        | 245,233                                                       | 508 | 208,264                                             | 405                   | 19,023                       | 22,808                                                                   | 219        | 5,855      | 2,396,839 |
| DFWs              | 1,083                                            | 468,601                              | 414                                | 425,115    | 1,702     | 381,315                                         | 430    | 216,770                                                       | 216 | 159,373                                             | 381                   | 14,248                       | 21,511                                                                   | 219        | 3,952      | 1,760,849 |
| Land-based        | 898                                              | 356,369                              | 240                                | 253,717    | 953       | 219,004                                         | 296    | 122,226                                                       | 139 | 69,573                                              | 352                   | 13,330                       | 20,036                                                                   | 154        | 2,526      | 1,054,761 |
| Sea-based         | 185                                              | 112,232                              | 174                                | 171,398    | 749       | 162,311                                         | 134    | 94,544                                                        | 77  | 89,800                                              | 29                    | 918                          | 1,475                                                                    | 11         | 1,426      | 706,088   |
| NON-OFWs          | 270                                              | 92,440                               | 697                                | 264,677    | 659       | 138,597                                         | 120    | 25,700                                                        | 117 | 43,933                                              | 24                    | 4,143                        | 1,297                                                                    | 54         | 1,863      | 570,865   |
| Foreign Nationals | 556                                              | 11,523                               | 719                                | 17,588     | 900       | 21,634                                          | 94     | 2,763                                                         | 175 | 4,958                                               | 0                     | 632                          | 0                                                                        | 0          |            | 59,09     |
| Deceased OFs      | 40                                               | 6,027                                |                                    |            |           |                                                 |        |                                                               |     | Contrast Constitutions                              |                       |                              |                                                                          |            | 40         | 6,02      |
|                   |                                                  |                                      |                                    | TOTAL      | ARRIVA    | L ON SEA                                        | PORTS: | 73,370                                                        |     |                                                     |                       |                              | ****                                                                     |            |            |           |
| ROFs              | MAI                                              | VILA                                 | CE                                 | BU         | su        | BIC                                             | BAT    | AAN                                                           |     | -TAWI/<br>OANGA                                     | DAY                   | VAO                          | BATA                                                                     | NGAS       |            |           |
|                   | Now                                              | Cumulative                           | Now                                | Cumulative | Now       | Cumulative                                      | Now    | Cumulative                                                    | Now | Cumulative                                          | Now                   | Cumulative                   | Now                                                                      | Gumulative |            |           |
| SUBTOTAL          | 107                                              | 66,031                               | 0                                  | 990        | 0         | 1,344                                           | 0      | 1,301                                                         | 0   | 3,289                                               | 0                     | 98                           | 0                                                                        | 317        | 1          |           |
| DFWs              | 107                                              | 66,031                               | 0                                  | 990        | 0         | 1,344                                           | 0      | 1,301                                                         | 0   | 3,289                                               | 0                     | 98                           | 0                                                                        | 317        | 1          |           |
| Sea-based         | 107                                              | 66,031                               | 0                                  | 990        | 0         | 1,344                                           | 0      | 1,301                                                         | 0   | 3,289                                               | 0                     | 98                           | 0                                                                        | 317        | 1          |           |

Members: DND, DOTr, DOLE, DILG, DFA, DOT, DSWD, DOH, OCD, OWWA, BOQ, CAAP, MARINA, PCG, PNP and AFP

**ARRIVALS:** As of 14 March 2022, a total of <u>2,396,839</u> **Returning Overseas Filipinos (ROFs)** arrived at the NAIA Terminals 1, 2, and 3, Clark International Airport, Mactan-Cebu International Airport, Laoag International Airport, South Harbor, Subic, Bataan, Zamboanga, and Batangas Port. Of which, a total of <u>1,760,849</u> are **OFWs** (<u>1,054,761</u> are **land-based** and <u>706,088</u> are **sea-based**) and <u>570,865</u> are **non-OFWs** including <u>56,588</u> **Foreign Nationals**.

OSS-MROF BALIK PROBINSYA AND UWIAN NA PROGRAM: As of 14 March 2022, a total of <u>1,013,647</u> ROFs were assisted back to their home provinces. Of which, <u>403,435</u> were assisted by land, <u>514,120</u> by air, and <u>96,092</u> by sea