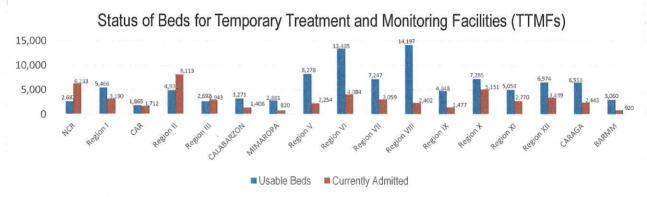

# ISOLATE

Isolate involves implementation of measures to separate those identified as exposed and confirmed cases and provide medical interventions to further prevent the spread of the disease. This strategy involves setting up of Temporary Treatment and Monitoring Facilities (TTMFs). The summary of TTMFs established is as follows:

Source: DOH as of 07 September 2021

Aside from the TTMFs, Mega LIGTAS facilities have also been established. The summary of occupancies for the Mega LIGTAS facilities is as follows: