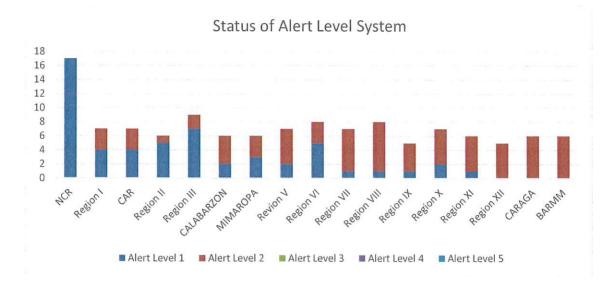

# PREVENT

PREVENT enables to change mindsets and behaviors to advocate for shared responsibility in ensuring compliance to minimum public health standards and protocols and address stigma and division in the communities, workplaces, schools. To implement the PREVENT strategy, community quarantine declarations are made in various localities, enforcing stricter regulations and disease preventive measures particular for areas with high cases. The status of the alert level system is summarized as follows: