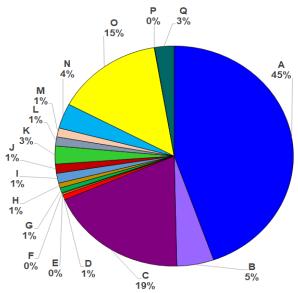

### IV. DONATIONS MONITORING (as of 20 April 2021)

| Α    | AFP                           | P 16,901,934.27 |
|------|-------------------------------|-----------------|
| в    | ANONYMOUS                     | P 1,903,100.00  |
| С    | BJMP                          | P 7,151,337.94  |
| D    | DBM                           | P 273,170.00    |
| Е    | DENR                          | P 88,500.00     |
| F    | DILG                          | P 45,000.00     |
| G    | DOE                           | P 273,165.10    |
| н    | DOJ                           | P 273,165.00    |
| 1    | MALACAÑANG                    | P 546,330.20    |
| J    | MMDA                          | P 510,000.00    |
| К    | NICA                          | P 1,000,000.00  |
| L    | NSC                           | P 500,000.00    |
| Μ    | OCD                           | P 499,700.00    |
| N    | PHILIPPINE MARINE             | P 1,390,350.00  |
| 0    | PHILIPPINE NAVY               | P 5,506,950.00  |
| Р    | PRIVATE DONATIONS             | P 15,000.00     |
| Q    | TRANSGLOBAL<br>CONSOLIDATIONS | P 1,000,000.00  |
| NEST | IC CASH DONATIONS REC         | EIVED BY OCD    |
|      | рнр 37,877,702.               | 51              |