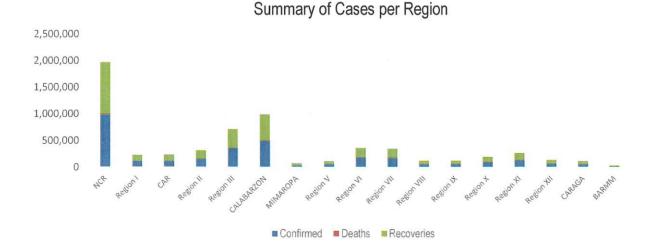

# PHILIPPINE SITUATION

|                 | TOTAL     | NEW | REMARKS                  |
|-----------------|-----------|-----|--------------------------|
| TOTAL CASES     | 3,671,293 | -   |                          |
| ACTIVE<br>CASES | 46,256    |     | 1.3% Positivity Rate     |
| DEATHS          | 57,625    | -   | 1.6% Case Fatality Rate  |
| RECOVERIES      | 3,567,412 |     | 97.2% Case Recovery Rate |