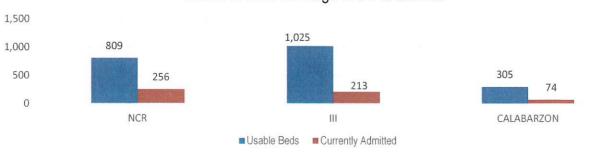

Source: DOH as of 07 September 2021

Aside from the TTMFs, Mega LIGTAS facilities have also been established. The summary of occupancies for the Mega LIGTAS facilities is as follows:

## Status of Beds for Mega LIGTAS facilities

Source: DOH as of 15 October 2021