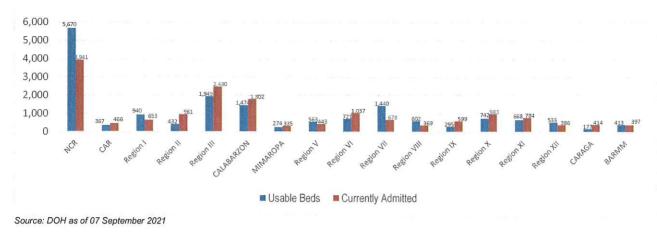

# ISOLATE

Isolate involves implementation of measures to separate those identified as exposed and confirmed cases and provide medical interventions to further prevent the spread of the disease. This strategy involves setting up of Temporary Treatment and Monitoring Facilities (TTMFs). The summary of TTMFs established is as follows:

Source: DOH as of 07 September 2021

Aside from the TTMFs, Mega LIGTAS facilities have also been established. The summary of occupancies for the Mega LIGTAS facilities is as follows: