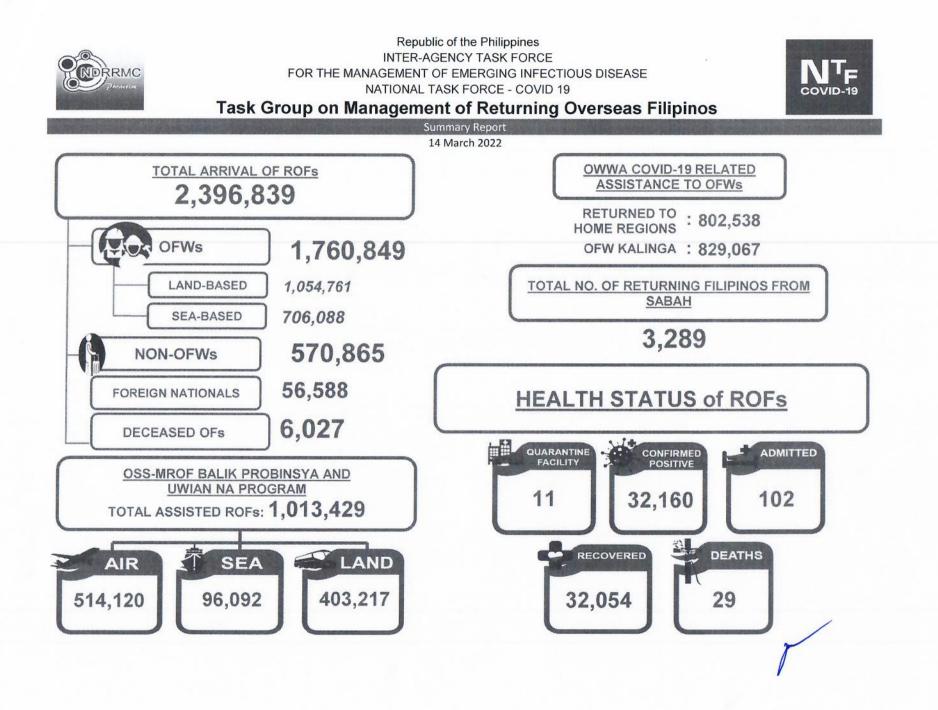

# MANAGEMENT OF RETURNING OVERSEAS FILIPINOS

Returning Overseas Filipinos are provided with assistance by facilitating their arrival from different points of origin abroad until their return to their respective homes, and attend to their medical and social needs, in order to give them comfort, ensure their safety, and prevent the spread of COVID-19. The following is the summary of ROFs

Members: DND, DOTr, DOLE, DILG, DFA, DOT, DSWD, DOH, OCD, OWWA, BOQ, CAAP, MARINA, PCG, PNP and AFP

**ARRIVALS:** As of 14 March 2022, a total of <u>2,396,839</u> **Returning Overseas Filipinos (ROFs)** arrived at the NAIA Terminals 1, 2, and 3, Clark International Airport, Mactan-Cebu International Airport, Laoag International Airport, South Harbor, Subic, Bataan, Zamboanga, and Batangas Port. Of which, a total of <u>1,760,849</u> are **OFWs** (<u>1,054,761</u> are **land-based** and <u>706,088</u> are **sea-based**) and <u>570,865</u> are **non-OFWs** including <u>56,588</u> **Foreign Nationals**.

A total of <u>6,027</u> deceased ROFs had arrived in the country from 07 July 2020 – 13 March 2022. Of which, <u>634</u> died due to COVID-19.

QUARANTINE: As of 14 March 2022, a total of <u>32,160</u> ROFs were confirmed positive with COVID-19. Of which, <u>102</u> are admitted at <u>11</u> quarantine facilities, <u>32,054</u> were able to recover and <u>29</u> died.

OSS-MROF BALIK PROBINSYA AND UWIAN NA PROGRAM: As of 14 March 2022, a total of <u>1,013,647</u> ROFs were assisted back to their home provinces. Of which, <u>403,435</u> were assisted by land, <u>514,120</u> by air, and <u>96,092</u> by sea

**OWWA COVID-19 RELATED ASSISTANCE TO OFWs**: From March 2020 to 10 October, 2021, a total of **<u>829,067</u>** OFWs were assisted by OWWA on their "Returned to Home Regions" program and **<u>801,037</u>** OFWs are also assisted through "OFW Kalinga" program.

**RETURNING FILIPINOS (REFs) from SABAH:** As of 22 May 2021, a total of <u>3,289</u> REFs from Sabah had arrived in the country. While as of 21 June 2021, a total of <u>4,683</u> remaining Filipinos are still in Sabah for transfer.