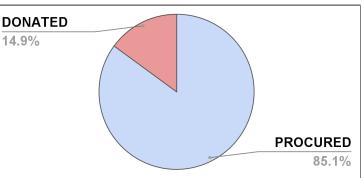

### II. SUMMARY OF PROCURED AND DONATED ITEMS

| Total Items      | 114,571,623 individual |   |
|------------------|------------------------|---|
| Dispatched       | pieces                 |   |
| Total Procured   | 97,467,814 individual  |   |
| Items Dispatched | pieces                 |   |
| Total Donated    | 17,103,809 individual  |   |
| Items Dispatched | pieces                 |   |
|                  |                        | ` |