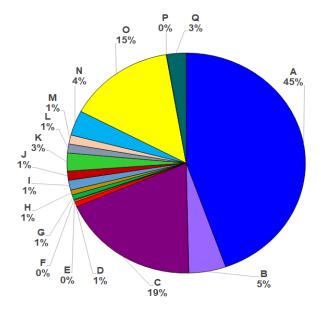

### IV. DONATIONS MONITORING (as of 20 April 2021)

A. Financial Donations Received by OCD

|      | Α   | AFP                        | P 16,901,934.27 |
|------|-----|----------------------------|-----------------|
|      | В   | ANONYMOUS                  | P 1,903,100.00  |
|      | С   | ВЈМР                       | P 7,151,337.94  |
|      | D   | DBM                        | P 273,170.00    |
|      | E   | DENR                       | P 88,500.00     |
|      | F   | DILG                       | P 45,000.00     |
|      | G   | DOE                        | P 273,165.10    |
|      | Н   | DOJ                        | P 273,165.00    |
|      | _   | MALACAÑANG                 | P 546,330.20    |
|      | J   | MMDA                       | P 510,000.00    |
|      | K   | NICA                       | P 1,000,000.00  |
|      | L   | NSC                        | P 500,000.00    |
|      | М   | OCD                        | P 499,700.00    |
|      | Ν   | PHILIPPINE MARINE          | P 1,390,350.00  |
|      | 0   | PHILIPPINE NAVY            | P 5,506,950.00  |
|      | Р   | PRIVATE DONATIONS          | P 15,000.00     |
|      | Q   | TRANSGLOBAL CONSOLIDATIONS | P 1,000,000.00  |
| DOME | STI | C CASH DONATIONS RECEIV    | /ED BY OCD      |