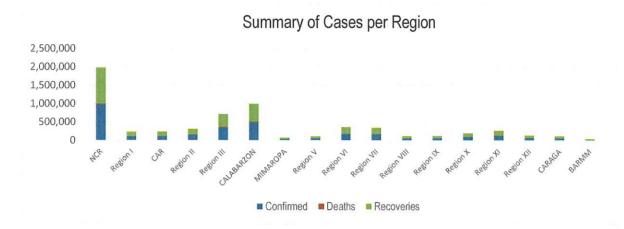

### CASES PER REGION

The summary of total cases, active cases, deaths and recoveries per Region are as follows: