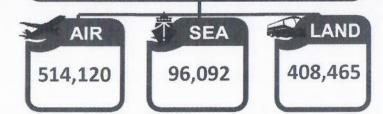

### ROF BALIK PROBINSYA & UWIAN NA PROGRAM

|               | MODE          | OF TRANSPORT | ATION           |             |
|---------------|---------------|--------------|-----------------|-------------|
| ROFs ASSISTED | Air (NAIA T2) | Land (PITX)  | Sea (N. Harbor) | GRAND TOTAL |
| THRU THEIR    | Cumulative    | Cumulativa   | Cumulative      |             |
| 5251          | 514,120       | 408,465      | 96,092          | 1,018,677   |

OSS-MROF BALIK PROBINSYA AND UWIAN NA PROGRAM: As of 03 April 2022, a total of <u>1,018,677</u> ROFs were assisted back to their home provinces. Of which, <u>408,465</u> were assisted by land, <u>514,120</u> by air, and **96,092** by sea