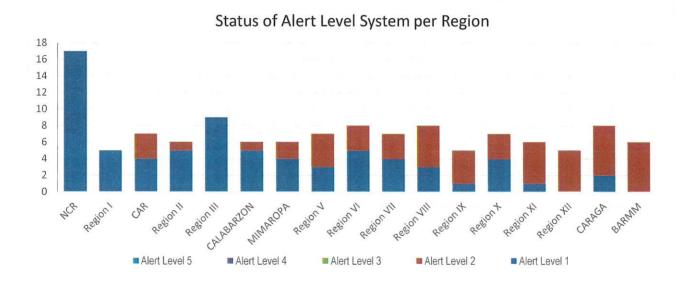

### STATUS OF ALERT LEVEL SYSTEMS

The summary of Alert Level System as declared by the Interagency Task Force is as follows:

For the Chairperson, NDRRMC:

UNDERSECRETARY RICARDO B JALAD
Executive Director, NDRRMC and
Administrator, OCD