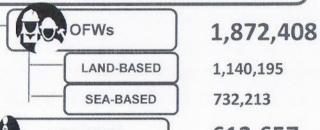

### TG-MROF Daily Operational Report as of 07 April 2022

|  |  | 131 |  |
|--|--|-----|--|
|  |  |     |  |

|                |     |                                    |                       |                  | TOTA                  | L ARRIV              | AL ON AIR            | PORTS: | 2,554,990              |                                  |            |            |                              |                                                        |            | AND DESCRIPTION OF THE PARTY OF |            |
|----------------|-----|------------------------------------|-----------------------|------------------|-----------------------|----------------------|----------------------|--------|------------------------|----------------------------------|------------|------------|------------------------------|--------------------------------------------------------|------------|--------------------------------------------------------------------------------------------------------------------------------------------------------------------------------------------------------------------------------------------------------------------------------------------------------------------------------------------------------------------------------------------------------------------------------------------------------------------------------------------------------------------------------------------------------------------------------------------------------------------------------------------------------------------------------------------------------------------------------------------------------------------------------------------------------------------------------------------------------------------------------------------------------------------------------------------------------------------------------------------------------------------------------------------------------------------------------------------------------------------------------------------------------------------------------------------------------------------------------------------------------------------------------------------------------------------------------------------------------------------------------------------------------------------------------------------------------------------------------------------------------------------------------------------------------------------------------------------------------------------------------------------------------------------------------------------------------------------------------------------------------------------------------------------------------------------------------------------------------------------------------------------------------------------------------------------------------------------------------------------------------------------------------------------------------------------------------------------------------------------------------|------------|
| ROFs           |     | NINOT ACCINO INTERNATIONAL AIRPORT |                       | THE PROPERTY AND | MACTAN-CEBU LAOAG     |                      |                      | SUBIC  | BOHOL-PANGLAO          |                                  |            |            |                              |                                                        |            |                                                                                                                                                                                                                                                                                                                                                                                                                                                                                                                                                                                                                                                                                                                                                                                                                                                                                                                                                                                                                                                                                                                                                                                                                                                                                                                                                                                                                                                                                                                                                                                                                                                                                                                                                                                                                                                                                                                                                                                                                                                                                                                                |            |
|                |     |                                    |                       |                  | PORT                  | ONAL AIRPORT AIRPORT |                      |        | AIRPORT                | GRAND TOTAL ARRIVAL OF           |            |            |                              |                                                        |            |                                                                                                                                                                                                                                                                                                                                                                                                                                                                                                                                                                                                                                                                                                                                                                                                                                                                                                                                                                                                                                                                                                                                                                                                                                                                                                                                                                                                                                                                                                                                                                                                                                                                                                                                                                                                                                                                                                                                                                                                                                                                                                                                |            |
|                |     |                                    | il 2020 -<br>il 2022) |                  | il 2020 -<br>il 2022) |                      | 20 - 06 April<br>22) |        | ne 2020 -<br>ril 2022) | (28 June 2020 -<br>06 April 2022 |            |            | (27 June - 06<br>April 2022) | (18 June - 06 (Nov. 18 - 06<br>April 2022) April 2022) |            | ROFs                                                                                                                                                                                                                                                                                                                                                                                                                                                                                                                                                                                                                                                                                                                                                                                                                                                                                                                                                                                                                                                                                                                                                                                                                                                                                                                                                                                                                                                                                                                                                                                                                                                                                                                                                                                                                                                                                                                                                                                                                                                                                                                           |            |
|                |     | Now                                | Cumulative            | Naw              | Cumulative            | Now                  | Cumulative           | Now    | Cumulative             | Now                              | Cumulative | Cumulative | Cumulative                   | Cumulative                                             | Cumulative | Now                                                                                                                                                                                                                                                                                                                                                                                                                                                                                                                                                                                                                                                                                                                                                                                                                                                                                                                                                                                                                                                                                                                                                                                                                                                                                                                                                                                                                                                                                                                                                                                                                                                                                                                                                                                                                                                                                                                                                                                                                                                                                                                            | Cumulative |
| SUBTOTAL       |     | 2,645                              | 629,808               | 3,218            | 763,929               | 4,371                | 635,784              | 783    | 261,184                | 541                              | 220,362    | 405        | 20,491                       | 22,808                                                 | 219        | 13,141                                                                                                                                                                                                                                                                                                                                                                                                                                                                                                                                                                                                                                                                                                                                                                                                                                                                                                                                                                                                                                                                                                                                                                                                                                                                                                                                                                                                                                                                                                                                                                                                                                                                                                                                                                                                                                                                                                                                                                                                                                                                                                                         | 2,635,728  |
| OFWs           |     | 1,396                              | 501,624               | 654              | 438,766               | 2,175                | 429,390              | 453    | 227,402                | 149                              | 163,890    | 381        | 14,779                       | 21,511                                                 | 219        | 5,070                                                                                                                                                                                                                                                                                                                                                                                                                                                                                                                                                                                                                                                                                                                                                                                                                                                                                                                                                                                                                                                                                                                                                                                                                                                                                                                                                                                                                                                                                                                                                                                                                                                                                                                                                                                                                                                                                                                                                                                                                                                                                                                          | 1,872,408  |
| Land-ba        | sed | 1,249                              | 385,487               | 502              | 262,454               | 1,884                | 255,318              | 408    | 130,038                | 85                               | 72,497     | 352        | 13,859                       | 20,036                                                 | 154        | 4,128                                                                                                                                                                                                                                                                                                                                                                                                                                                                                                                                                                                                                                                                                                                                                                                                                                                                                                                                                                                                                                                                                                                                                                                                                                                                                                                                                                                                                                                                                                                                                                                                                                                                                                                                                                                                                                                                                                                                                                                                                                                                                                                          | 1,140,195  |
| Sea-ba         | sed | 147                                | 116,137               | 152              | 176,312               | 291                  | 174,072              | 45     | 97,364                 | 64                               | 91,393     | 29         | 920                          | 1,475                                                  | 11         | 942                                                                                                                                                                                                                                                                                                                                                                                                                                                                                                                                                                                                                                                                                                                                                                                                                                                                                                                                                                                                                                                                                                                                                                                                                                                                                                                                                                                                                                                                                                                                                                                                                                                                                                                                                                                                                                                                                                                                                                                                                                                                                                                            | 732,213    |
| NON-OFWs       |     | 449                                | 98,866                | 1,027            | 282,342               | 421                  | 151,776              | 76     | 27,609                 | 67                               | 46,277     | 24         | 4,412                        | 1,297                                                  | 54         | 2,040                                                                                                                                                                                                                                                                                                                                                                                                                                                                                                                                                                                                                                                                                                                                                                                                                                                                                                                                                                                                                                                                                                                                                                                                                                                                                                                                                                                                                                                                                                                                                                                                                                                                                                                                                                                                                                                                                                                                                                                                                                                                                                                          | 612,657    |
| Foreign Nation | als | 800                                | 29,318                | 1,537            | 42,821                | 1,775                | 54,618               | 254    | 6,173                  | 325                              | 10,195     | 0          | 1,300                        | 0                                                      | 0          | 5,991                                                                                                                                                                                                                                                                                                                                                                                                                                                                                                                                                                                                                                                                                                                                                                                                                                                                                                                                                                                                                                                                                                                                                                                                                                                                                                                                                                                                                                                                                                                                                                                                                                                                                                                                                                                                                                                                                                                                                                                                                                                                                                                          | 144,425    |
| Deceased OF    |     | 40                                 | 6,238                 |                  |                       |                      |                      |        |                        |                                  |            | <b>*</b>   |                              |                                                        |            | 40                                                                                                                                                                                                                                                                                                                                                                                                                                                                                                                                                                                                                                                                                                                                                                                                                                                                                                                                                                                                                                                                                                                                                                                                                                                                                                                                                                                                                                                                                                                                                                                                                                                                                                                                                                                                                                                                                                                                                                                                                                                                                                                             | 6,238      |
|                | П   |                                    |                       |                  | TOTA                  | L ARRIVA             | AL ON SEA            | PORTS: | 74,500                 |                                  |            |            |                              |                                                        |            |                                                                                                                                                                                                                                                                                                                                                                                                                                                                                                                                                                                                                                                                                                                                                                                                                                                                                                                                                                                                                                                                                                                                                                                                                                                                                                                                                                                                                                                                                                                                                                                                                                                                                                                                                                                                                                                                                                                                                                                                                                                                                                                                |            |
| ROFs MANILA    |     |                                    | ми д                  | CI               | BU                    | SI                   | JBIC                 | BA     | TAAN                   |                                  | Л-TAWI/    | DA         | VAO                          | BAT                                                    | ANGAS      |                                                                                                                                                                                                                                                                                                                                                                                                                                                                                                                                                                                                                                                                                                                                                                                                                                                                                                                                                                                                                                                                                                                                                                                                                                                                                                                                                                                                                                                                                                                                                                                                                                                                                                                                                                                                                                                                                                                                                                                                                                                                                                                                |            |

Members: DND, DOTr, DOLE, DILG, DFA, DOT, DSWD, DOH, OCD, OWWA, BOQ, CAAP, MARINA, PCG, PNP and AFP

ARRIVALS: As of 06 April 2022, a total of <u>2,635,728</u> Returning Overseas Filipinos (ROFs) arrived at the NAIA Terminals 1, 2, and 3, Clark International Airport, Mactan-Cebu International Airport, Laoag International Airport, South Harbor, Subic, Bataan, Zamboanga, and Batangas Port. Of which, a total of <u>1,872,408</u> are OFWs (<u>1,140,195</u> are land-based and <u>732,213</u> are sea-based) and <u>612,657</u> are non-OFWs including <u>144,425</u>Foreign Nationals.