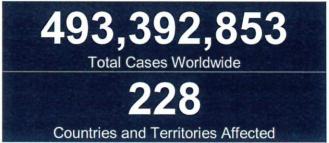

### **GLOBAL SITUATION**

The summary of total cases worldwide, countries and territories affected:

Source: WHO Global Data as of 07 April 2022