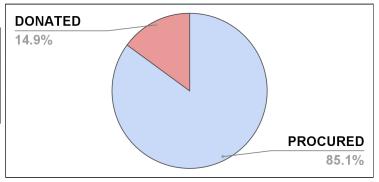

### II. SUMMARY OF PROCURED AND DONATED ITEMS

| Total Items<br>Dispatched         | 114,590,039 individual pieces |
|-----------------------------------|-------------------------------|
| Total Procured Items Dispatched   | 97,467,814 individual pieces  |
| Total Donated<br>Items Dispatched | 17,122,225 individual pieces  |