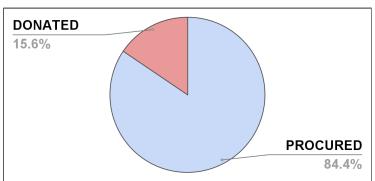

#### II. SUMMARY OF PROCURED AND DONATED ITEMS

| Total Items<br>Dispatched       | 115,429,419 individual<br>pieces |
|---------------------------------|----------------------------------|
| Total Procured Items Dispatched | 97,467,814 individual pieces     |
| Total Donated Items Dispatched  | 17,961,605 individual pieces     |