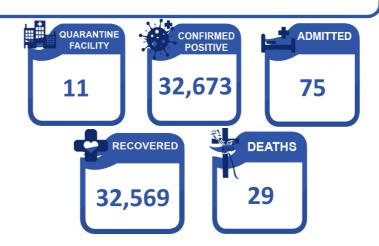

1,376

| ROFS IN TREATMENT AND MONITORING FACILITIES |                    |            |          |            |      |            |        |            |
|---------------------------------------------|--------------------|------------|----------|------------|------|------------|--------|------------|
| No. of QFs                                  | Confirmed Positive |            | Admitted |            | Reco | overed     | Deaths |            |
| 11                                          | Now                | Cumulative | Now      | Cumulative | Now  | Cumulative | Now    | Cumulative |
| l ''                                        | 9                  | 32,673     | 3        | 75         | 6    | 32,569     | 0      | 29         |

A total of <u>6,648</u> **deceased ROFs** had arrived in the country from 07 July 2020 – 23 May 2022. Of which, 640 died due to COVID-19.

**QUARANTINE**: As of 23 May 2022, a total of <u>32,673</u> ROFs were confirmed positive with COVID-19. Of which, <u>75</u> are admitted at <u>11</u> quarantine facilities, <u>32,569</u> were able to recover and <u>29</u> died.