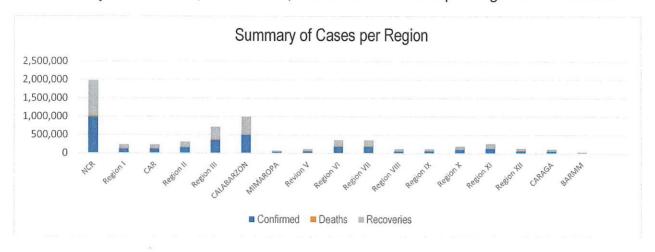

### CASES PER REGION

The summary of total cases, active cases, deaths and recoveries per Region are as follows: