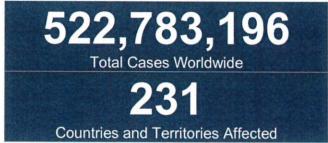

## **GLOBAL SITUATION**

The summary of total cases worldwide, countries, and territories affected:

Source: WHO Global Data as of 23 May 2022