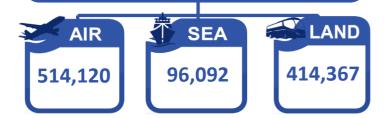

#### **OSS-MROF BALIK PROBINSYA & UWIAN NA PROGRAM** ( May 25, 2020 - May 22, 2022)

| DOE 40010TED                | MODI          |             |                 |             |
|-----------------------------|---------------|-------------|-----------------|-------------|
| ROFs ASSISTED<br>THRU THEIR | Air (NAIA T2) | Land (PITX) | Sea (N. Harbor) | GRAND TOTAL |
| DESTINATION                 | Cumulative    | Cumulative  | Cumulative      |             |
|                             | 514,120       | 414,367     | 96,092          | 1,024,579   |

OSS-MROF BALIK PROBINSYA AND UWIAN NA PROGRAM: As of 22 May 2022, a total of <u>1,024,579</u> ROFs were assisted back to their home provinces. Of which, <u>414,367</u> were assisted by land, <u>514,120</u> by air, and <u>96,092</u> by sea.