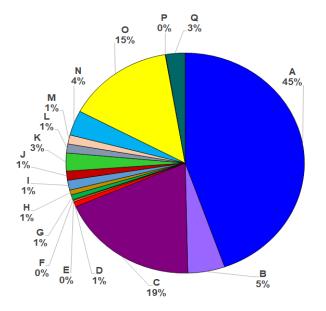

#### A. Financial Donations Received by OCD

| Α |                            | P 16,901,934.27 |
|---|----------------------------|-----------------|
| В | ANONYMOUS                  | P 1,903,100.00  |
| С | ВЈМР                       | P 7,151,337.94  |
| D | DBM                        | P 273,170.00    |
| E | DENR                       | P 88,500.00     |
| F | DILG                       | P 45,000.00     |
| G | DOE                        | P 273,165.10    |
| Н | DOJ                        | P 273,165.00    |
| 1 | MALACAÑANG                 | P 546,330.20    |
| J | MMDA                       | P 510,000.00    |
| K | NICA                       | P 1,000,000.00  |
| L | NSC                        | P 500,000.00    |
| М | OCD                        | P 499,700.00    |
| Ν | PHILIPPINE MARINE          | P 1,390,350.00  |
| 0 | PHILIPPINE NAVY            | P 5,506,950.00  |
| Р | PRIVATE DONATIONS          | P 15,000.00     |
| Q | TRANSGLOBAL CONSOLIDATIONS | P 1,000,000.00  |

DOMESTIC CASH DONATIONS RECEIVED BY OCD PHP 37,877,702.51

B. Summary of Utilization for Cash Donations (as of 20 April 2021)

| Total Cash Donations Received by OCD | Php 37,877.702.51 |
|--------------------------------------|-------------------|
| Cash Donations Utilized              | Php 33,279,155.13 |
| Funds Available                      | Php 4,583,547.38  |