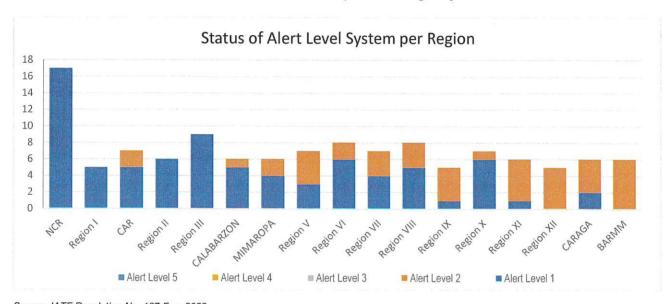

### STATUS OF ALERT LEVEL SYSTEMS

The summary of Alert Level System as declared by the Interagency Task Force is as follows:

Source: IATF Resolution No. 167-F, s. 2022

For the Chairperson, NDRRMC:

UNDERSECRETARY RICARDO B JALAD
Executive Director, NDRRMC and
Administrator, OCD